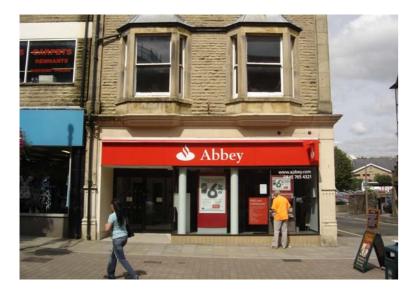

ter.                    |  |
| N2   | X: Letterbox cover plate.                                                                                                                |  |
| N3   | H1: Replacement moulded acrylic ATM header graphic.                                                                                      |  |
| N4   | V1: White vinyl URL and telephone number (100mm tall numerals) fitted internally unless restricted by tinted windows or anti-blast film. |  |
| E1   | Existing projecting sign.                                                                                                                |  |





### 119 - **Buxton**

Signage Replacement Programme for Abbey Branches

Revision C Project No. 3606 Page 2 of 4 Scale NTS



#### **PHOTOVISUAL**

#### Existing



#### Proposed





## 119 - **Buxton**

Signage Replacement Programme for Abbey Branches

Revision C Project No. 3606 Page 3 of 4 Scale N/a

#### **GENERAL SITE PHOTOS**





## 119 - **Buxton**

Signage Replacement Programme for Abbey Branches

Revision C Project No. 3606 Page 4 of 4 Scale N/a