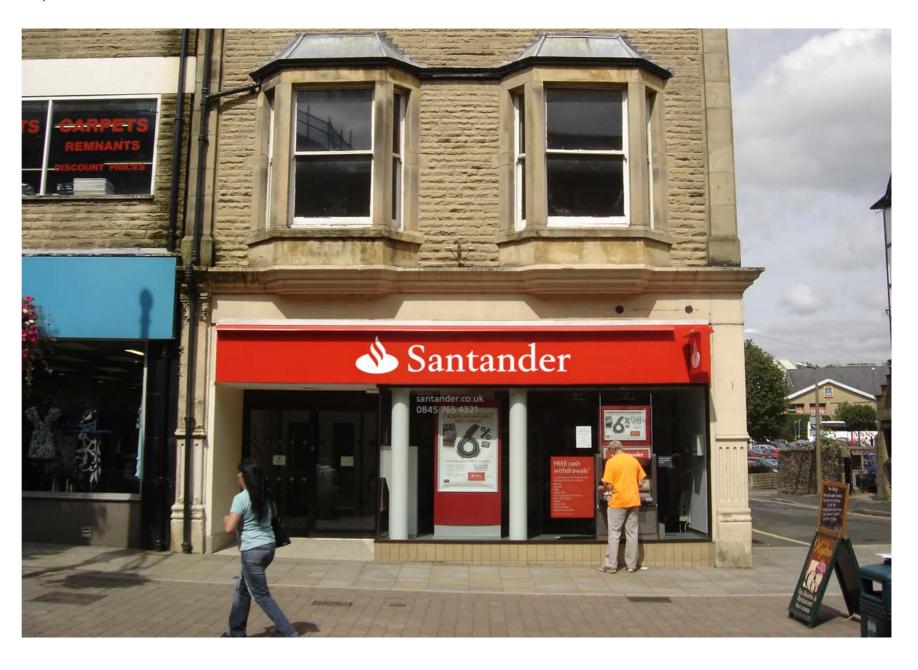

|  |
| N2   | X: Letterbox cover plate.                                                                                                                |  |
| N3   | H1: Replacement moulded acrylic ATM header graphic.                                                                                      |  |
| N4   | V1: White vinyl URL and telephone number (100mm tall numerals) fitted internally unless restricted by tinted windows or anti-blast film. |  |
| E1   | Existing projecting sign.                                                                                                                |  |





### 119 - **Buxton**

Signage Replacement Programme for Abbey Branches

Revision C Project No. 3606 Page 2 of 4 Scale NTS



#### **PHOTOVISUAL**

#### Existing



#### Proposed





## 119 - **Buxton**

Signage Replacement Programme for Abbey Branches

Revision C Project No. 3606 Page 3 of 4 Scale N/a

#### **GENERAL SITE PHOTOS**





## 119 - **Buxton**

Signage Replacement Programme for Abbey Branches

Revision C Project No. 3606 Page 4 of 4 Scale N/a