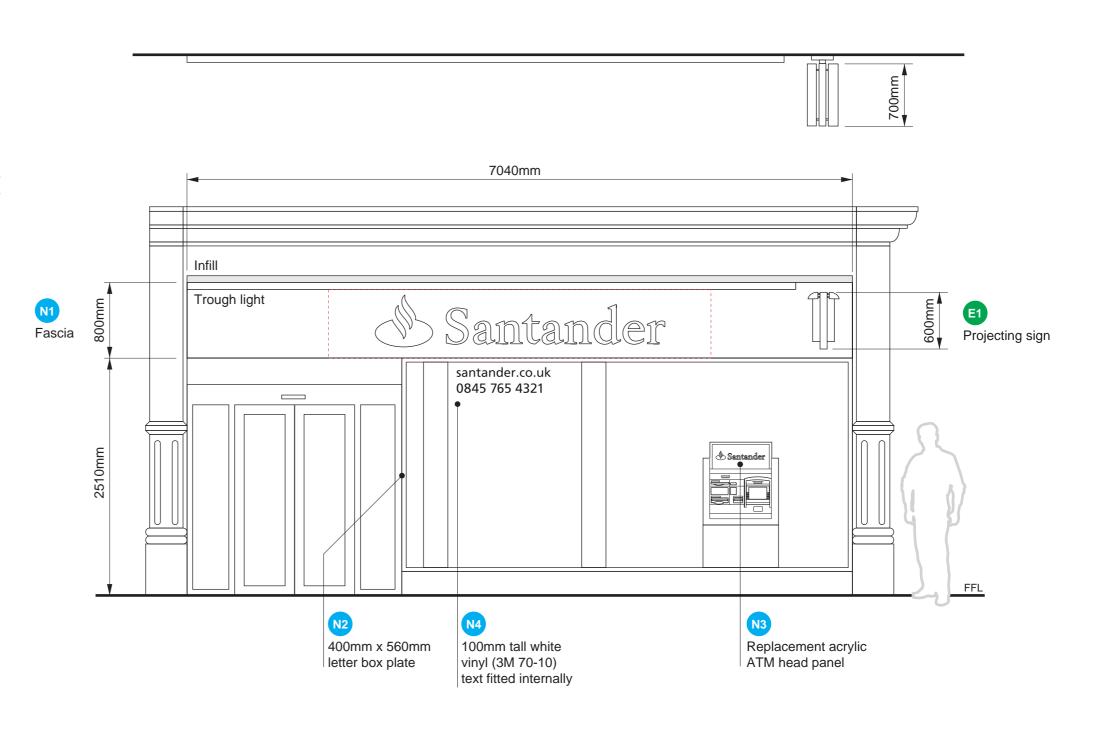

#### **ELEVATION**

All sizes are approximate and subject to technical survey and confirmation by sign contractor prior to fabrication.

| Item | Description                                                                                                                              |  |
|------|------------------------------------------------------------------------------------------------------------------------------------------|--|
| N1   | F1: Aluminium fascia sign 40mm deep with inlaid acrylic logo. Externally illuminated via overhead trough downlighter.                    |  |
| N2   | X: Letterbox cover plate.                                                                                                                |  |
| N3   | H1: Replacement moulded acrylic ATM header graphic.                                                                                      |  |
| N4   | V1: White vinyl URL and telephone number (100mm tall numerals) fitted internally unless restricted by tinted windows or anti-blast film. |  |
| E1   | Existing projecting sign.                                                                                                                |  |