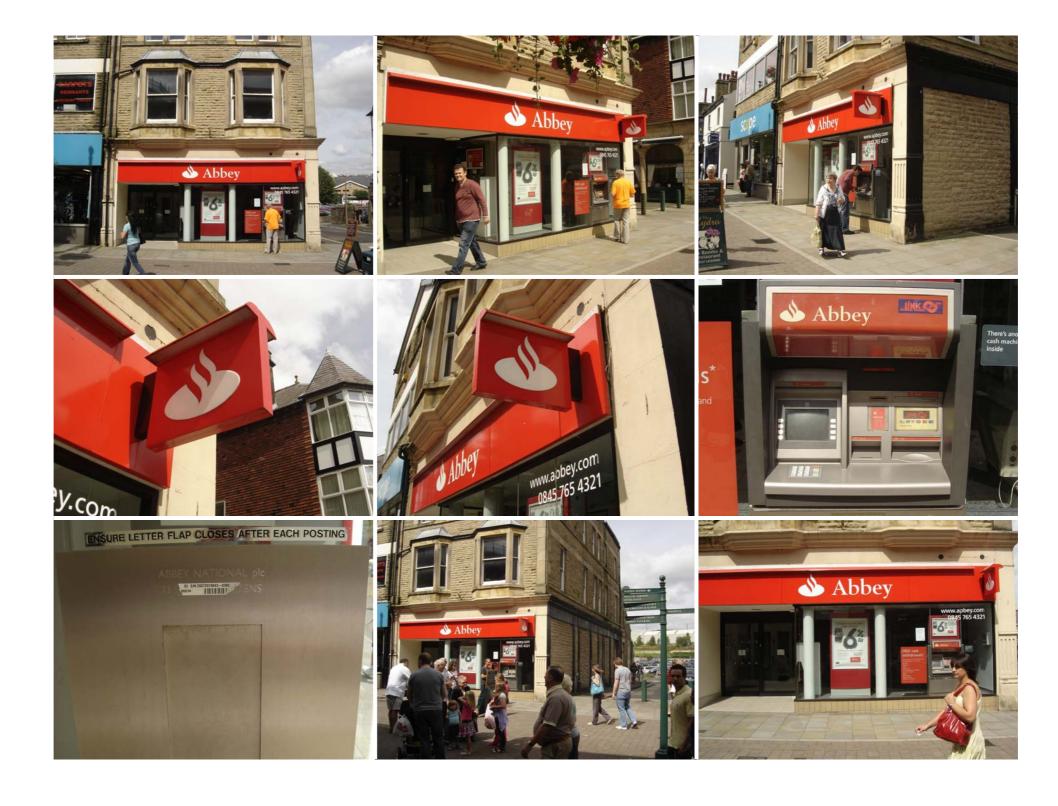

|  |
| N3   | H1: Replacement moulded acrylic ATM header graphic.                                                                                      |  |
| N4   | V1: White vinyl URL and telephone number (100mm tall numerals) fitted internally unless restricted by tinted windows or anti-blast film. |  |
| E1   | Existing projecting sign.                                                                                                                |  |





### 119 - **Buxton**

Signage Replacement Programme for Abbey Branches

Revision C Project No. 3606 Page 2 of 4 Scale NTS



#### **PHOTOVISUAL**

#### Existing



#### Proposed





## 119 - **Buxton**

Signage Replacement Programme for Abbey Branches

Revision C Project No. 3606 Page 3 of 4 Scale N/a

#### **GENERAL SITE PHOTOS**





## 119 - **Buxton**

Signage Replacement Programme for Abbey Branches

Revision C Project No. 3606 Page 4 of 4 Scale N/a