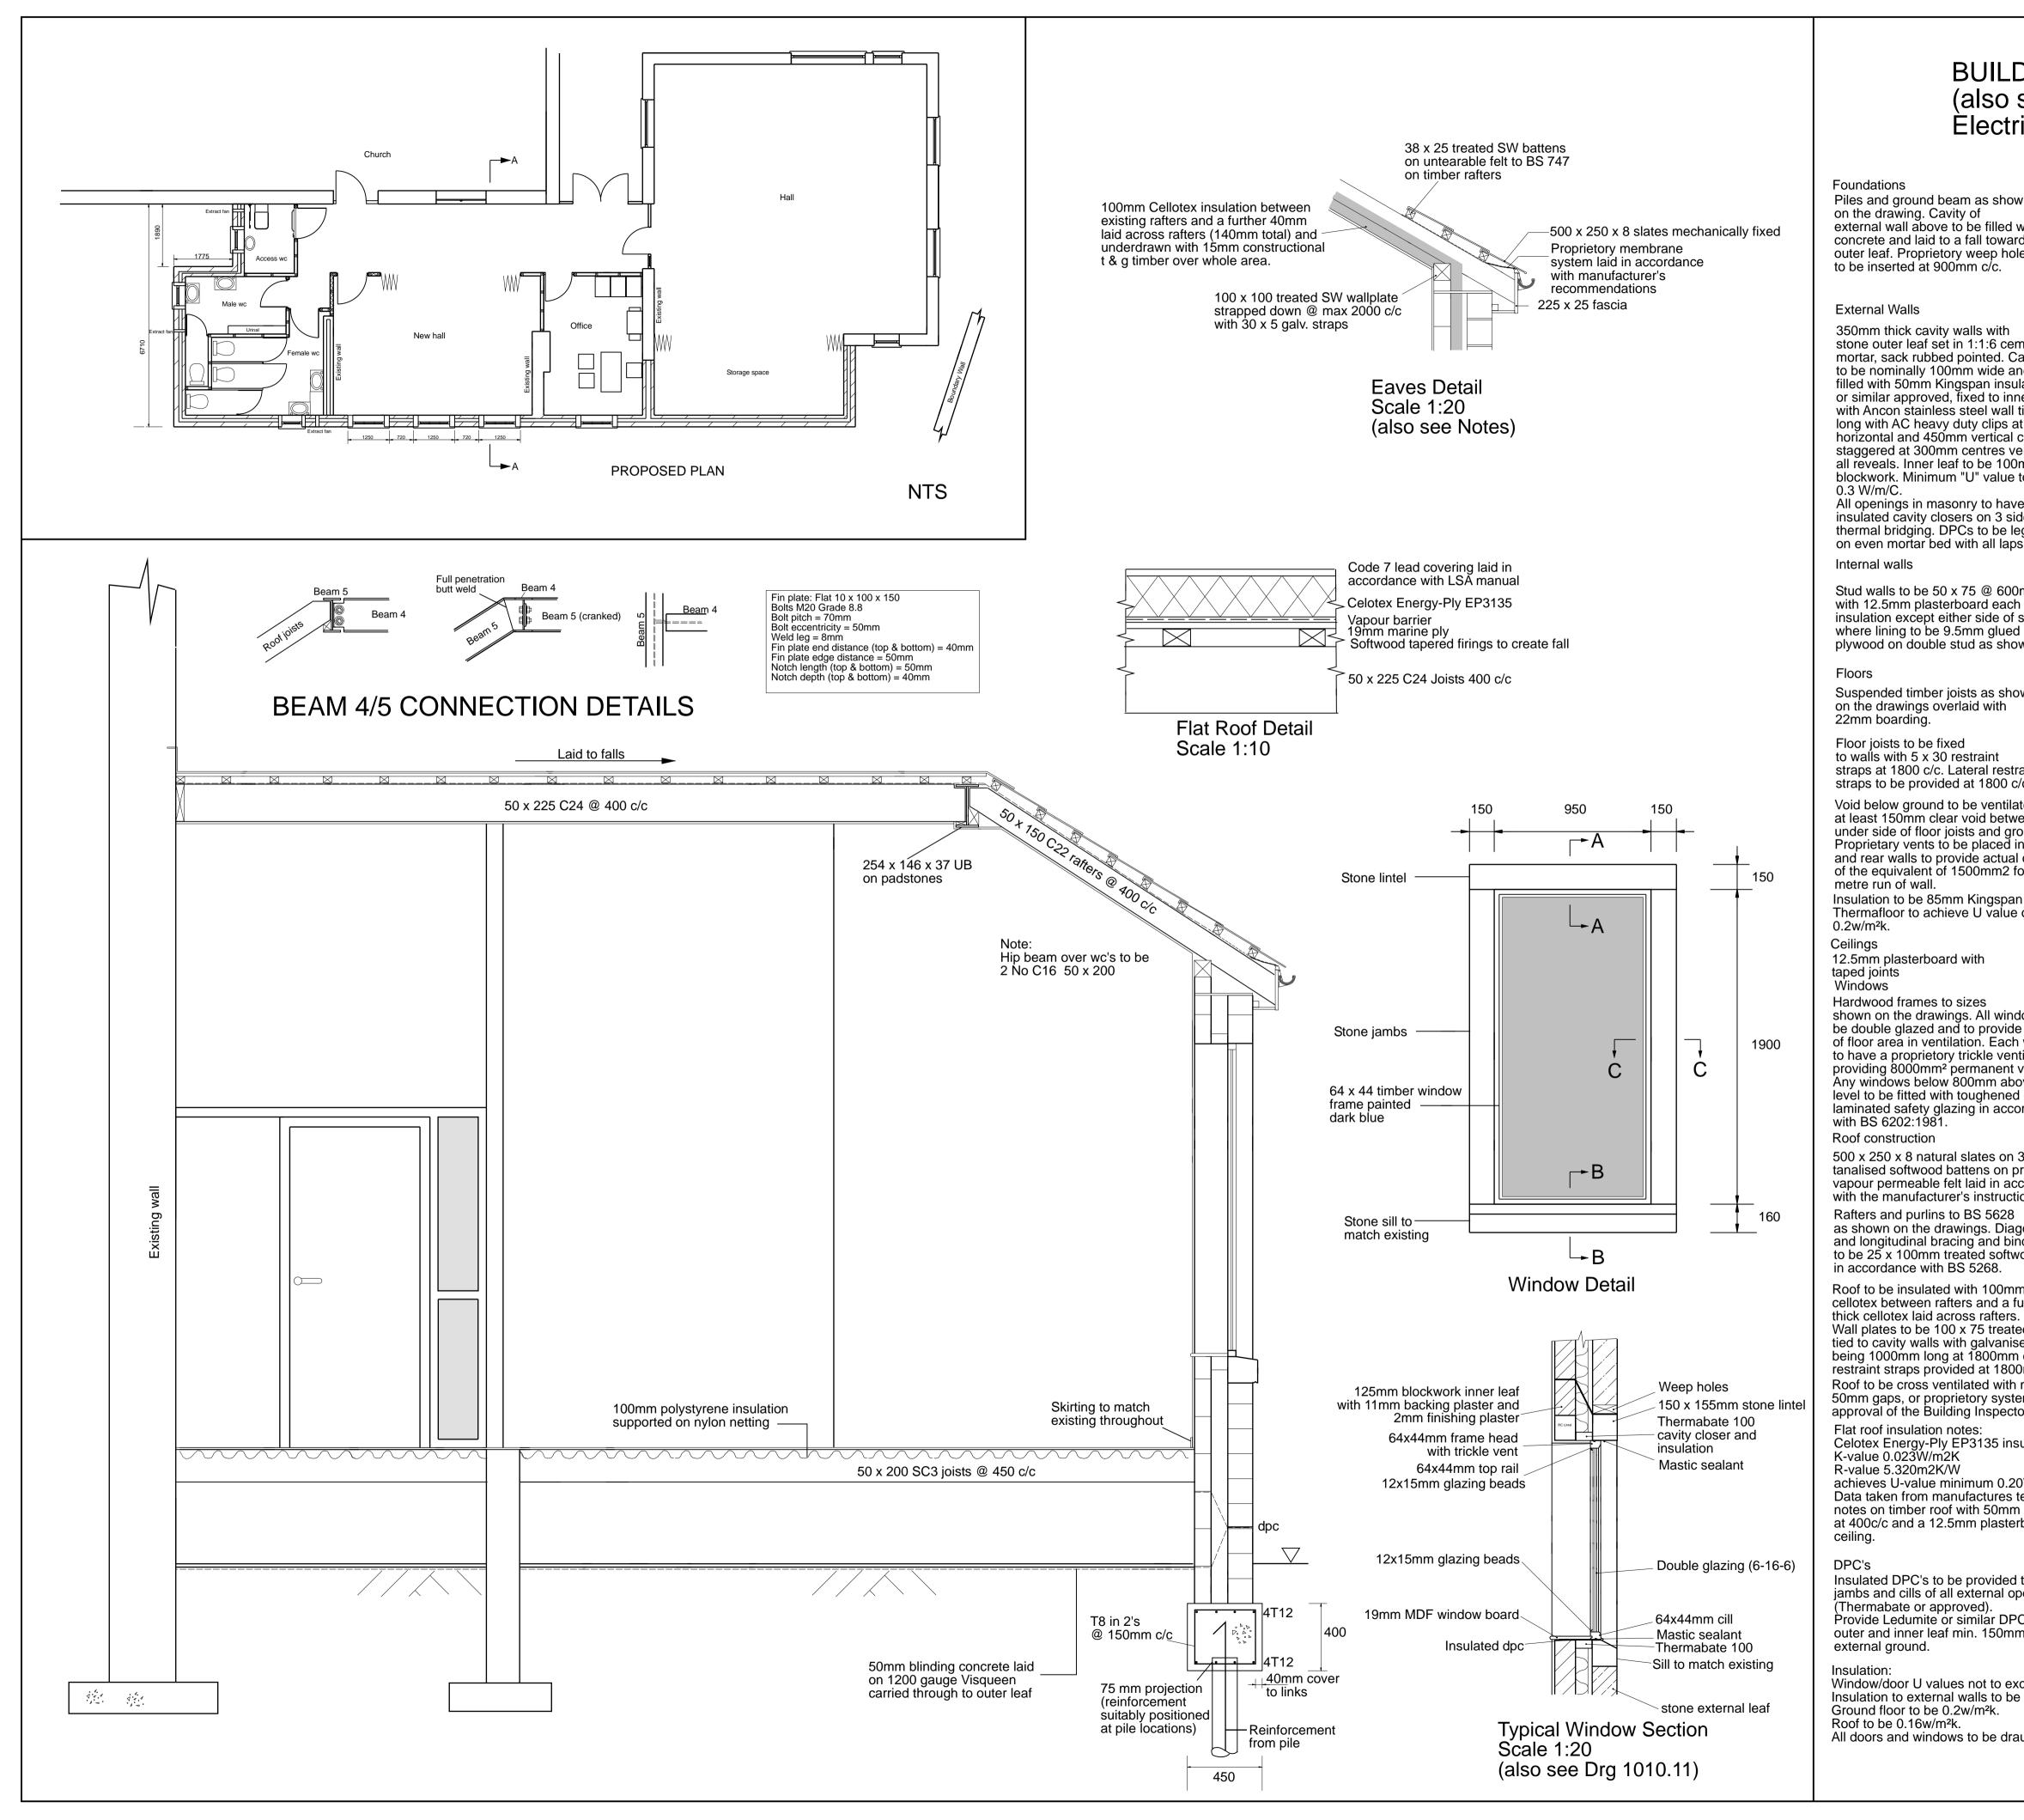

| see Gene                                                                                                                                                                                               | ECIFICATION<br>ral Specification and<br>anical Addendums)<br>Electrical (also see electrical addendum to<br>Specification):<br>Efficient lighting to comply with L1B 2006 Edition.                                                                                                                                                                                                                                                                                                                                                                                                                                                                                                                                                                                                                                                                                                                                                                                                                                                          |                                                                              | This document is designed for<br>negotiations with the relevant authorities<br>under the Building Act, Town and<br>Country Planning Acts, and any other relevant<br>legislation. The information contained herein<br>may also be subject to approval under the<br>relevant Acts.<br>All dimensions and any information<br>contained herein must be checked<br>for accuracy on site prior to commencement<br>of any building works. |                                                    |  |
|--------------------------------------------------------------------------------------------------------------------------------------------------------------------------------------------------------|---------------------------------------------------------------------------------------------------------------------------------------------------------------------------------------------------------------------------------------------------------------------------------------------------------------------------------------------------------------------------------------------------------------------------------------------------------------------------------------------------------------------------------------------------------------------------------------------------------------------------------------------------------------------------------------------------------------------------------------------------------------------------------------------------------------------------------------------------------------------------------------------------------------------------------------------------------------------------------------------------------------------------------------------|------------------------------------------------------------------------------|------------------------------------------------------------------------------------------------------------------------------------------------------------------------------------------------------------------------------------------------------------------------------------------------------------------------------------------------------------------------------------------------------------------------------------|----------------------------------------------------|--|
| rds<br>les                                                                                                                                                                                             | All electrical work to comply with Part P of<br>the Building Regulations and designed,<br>installed and inspected by a person competent<br>to do so, who will be required to issue an<br>electrical installation certificate to BS 7671.                                                                                                                                                                                                                                                                                                                                                                                                                                                                                                                                                                                                                                                                                                                                                                                                    | 02/05/06                                                                     |                                                                                                                                                                                                                                                                                                                                                                                                                                    |                                                    |  |
| ment/lime/sand<br>avity<br>nd part<br>llation,<br>her leaf<br>ties 200mm<br>at 750mm<br>centres,<br>ertically at<br>mm thick<br>to be<br>re Thermabate<br>des to prevent<br>egimite 100mm<br>s sealed. | Extract fans: 3 No. in accordance with<br>Building Regulations, wall mounted.<br>Fan to be linked to light switch with<br>15 minute override and giving extract rate<br>of 30l/s.<br>External drainage<br>Pipes passing through new walls:lintelled<br>opening to be formed with 50mm space<br>all round pipe, opening masked both sides<br>to prevent entry of fill or vermin, void filled<br>with compressible sealant to prevent entry<br>of gas. Any pipe runs excavated below<br>the level of existing foundations to be<br>encased in concrete to Building Regs<br>requirements. New RWPs to be connected<br>to existing surface water drains.<br>Internal Drainage<br>Wash hand basin: 40mm dia. trap with rodding<br>point, 75mm depth of seal, tail of trap lengthened<br>by 50mm before increasing dia. of pipe to 50mm<br>discharge pipe. Falls between 18 and 44mm/m run.<br>To connect to existing internal drainage system.<br>Female WHB to have 50mm trap with anti-syphon.<br>WC: 100mm dia trap, 50mm depth of seal, 65mm | Rev A: Clarifications to specification and notes added 0                     | Rev B: Clarifications to specification, flat roof joists sized, beam size changed 7/2/07                                                                                                                                                                                                                                                                                                                                           |                                                    |  |
| own                                                                                                                                                                                                    | branch discharge pipe. Falls between 18mm and<br>90mm/m run.<br>Rodding access facility to be provided to new<br>soilwastes on change of direction or gradient.                                                                                                                                                                                                                                                                                                                                                                                                                                                                                                                                                                                                                                                                                                                                                                                                                                                                             | / 2006<br>A1                                                                 |                                                                                                                                                                                                                                                                                                                                                                                                                                    |                                                    |  |
| raint<br>c.<br>ated with<br>veen<br>ound.<br>in side<br>l opening<br>for each                                                                                                                          | Doors:<br>Solid core flush doors, hardwood lipped, beech<br>veneer. Door to have slimline overhead door closer,<br>kick plate to both sides, D-line lever handles, floor<br>mounted door stop, all brushed aluminium finish.<br>Doors to finish 10mm from finished floor level to<br>allow air intake into room. Allow for aluminium cover<br>strip for junction between existing flloor and new vinyl.<br>Skirtings to match existing, for paint finish.<br>D1: 926 x 2040 x 44<br>D2 - D5: 813 x 2040 x 44<br>D6 - D9: 762 x 2040 x 35<br>Sanitary ware<br>1 No Armitage Venesta doc M standard pack<br>4 No wash basins (Armitage Venesta)                                                                                                                                                                                                                                                                                                                                                                                               | Date: February 2006<br>Status: Tender<br>Scale: 1:20 @ A1                    |                                                                                                                                                                                                                                                                                                                                                                                                                                    |                                                    |  |
|                                                                                                                                                                                                        | <ul> <li>3 No. stainless steel recessed paper towel dispensers.</li> <li>3 No. stainless steel bins</li> <li>3 No. white plastic soap dispensers (Armitage Venesta)</li> <li>3 No vanity mirrors 500 x 500</li> <li>5 No toilet roll holders</li> <li>5 No hooks</li> </ul>                                                                                                                                                                                                                                                                                                                                                                                                                                                                                                                                                                                                                                                                                                                                                                 | ements                                                                       | A-A                                                                                                                                                                                                                                                                                                                                                                                                                                |                                                    |  |
| dows to<br>e 1/20th<br>n window<br>ntilation<br>ventilation.<br>ove floor<br>d or<br>ordance                                                                                                           | Wash basins to have hot and cold water supply from<br>existing system.<br>2 tile high splash back, 100 x 100 tiles, to wash hand<br>basins.<br>Pipes at floor level to be ducted throughout, fully<br>accessible, with shelf cover with screws and cups<br>with chromed dome covers.                                                                                                                                                                                                                                                                                                                                                                                                                                                                                                                                                                                                                                                                                                                                                        | Matthews Church, enhanc<br>existing extension<br>: T - K 1010.07 Cross secti |                                                                                                                                                                                                                                                                                                                                                                                                                                    |                                                    |  |
| 38 x 25mm<br>proprietory<br>cordance<br>ions.<br>gonal<br>nders<br>vood<br>m thick<br>further 40mm                                                                                                     | <ul> <li>Radiators: (See mechanical addendum to Specification)<br/>All new radiators and any altered or made accessible by<br/>the works to be provided with TRV's.</li> <li>Floor finishes:<br/>Toilet floors:<br/>Polysafe heavy duty flexible vinyl sheet safety flooring,<br/>2.5mm gauge. Installation to be carried out in accordance<br/>with BS 8203:1996 and instructions as detailed in the<br/>Polyfloor Technical Information Manual, including<br/>preparation of existing sub-floor as required. Vinyl sheet<br/>to be laid wall to wall with proprietory skirtings.<br/>Hall and office floors:<br/>Laminated timber flooring to match existing.</li> </ul>                                                                                                                                                                                                                                                                                                                                                                  |                                                                              |                                                                                                                                                                                                                                                                                                                                                                                                                                    |                                                    |  |
| ed softwood<br>sed steel straps<br>o centres. Lateral<br>Omm centres.<br>minimum<br>em to the<br>sor.                                                                                                  | Decoration<br>Walls: mist + 2 coats emulsion (colour to be advised).<br>Doors, architraves, frames, pipework boxing in<br>- 2 coats gloss, one undercoat timber primed and knot<br>sealed (colour to be advised)<br>Ironmongery to be contrasting colour to surroundings<br>(brushed aluminium ironmongery contrasting with                                                                                                                                                                                                                                                                                                                                                                                                                                                                                                                                                                                                                                                                                                                 | 0                                                                            | < SK22 2EP                                                                                                                                                                                                                                                                                                                                                                                                                         |                                                    |  |
| sulation<br>0W/m2K<br>technical<br>n wide joists<br>rboard                                                                                                                                             | beech faced doors)                                                                                                                                                                                                                                                                                                                                                                                                                                                                                                                                                                                                                                                                                                                                                                                                                                                                                                                                                                                                                          | ONSULTING                                                                    | ıt, Hayfield, High Peak SK22                                                                                                                                                                                                                                                                                                                                                                                                       | 131 4559                                           |  |
| to<br>penings                                                                                                                                                                                          |                                                                                                                                                                                                                                                                                                                                                                                                                                                                                                                                                                                                                                                                                                                                                                                                                                                                                                                                                                                                                                             | Р<br>С                                                                       | tet Stree                                                                                                                                                                                                                                                                                                                                                                                                                          | Fax: 0870 13<br>.net                               |  |
| C in<br>m above                                                                                                                                                                                        |                                                                                                                                                                                                                                                                                                                                                                                                                                                                                                                                                                                                                                                                                                                                                                                                                                                                                                                                                                                                                                             | HE SHE                                                                       | rd, Mark                                                                                                                                                                                                                                                                                                                                                                                                                           | 12 Fa<br>sher1.ne                                  |  |
| kceed 1.8w/m²k.<br>e  0.3w/m²k.                                                                                                                                                                        |                                                                                                                                                                                                                                                                                                                                                                                                                                                                                                                                                                                                                                                                                                                                                                                                                                                                                                                                                                                                                                             | KINGFISHER                                                                   | Barley Castle Yard, Market Street, H                                                                                                                                                                                                                                                                                                                                                                                               | Tel: 01663 741312 Fax<br>email: jb@kingfisher1.net |  |
| aught stripped.                                                                                                                                                                                        |                                                                                                                                                                                                                                                                                                                                                                                                                                                                                                                                                                                                                                                                                                                                                                                                                                                                                                                                                                                                                                             | X<br>  X                                                                     | Barley                                                                                                                                                                                                                                                                                                                                                                                                                             | Tel: 01<br>email: j                                |  |