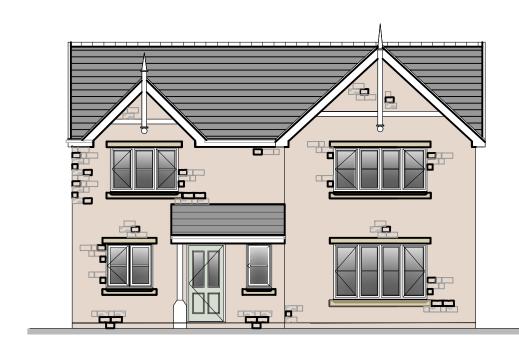

Front

Rear

Side

|         | NOTES:<br>All information on this drawing is copyright ©.<br>All sizes to be verified on site.<br>No dimensions to be scaled off this drawing.<br>All dimensions are to <u>structure only</u> unless<br>otherwise stated<br>All dimensions on this drawing in millimetres unless<br>otherwise stated<br>External Materials:<br>PLEASE REFER TO<br>EXTERNAL MATERIALS<br>SCHEDULE.<br>ISOmm cavity house type |
|---------|--------------------------------------------------------------------------------------------------------------------------------------------------------------------------------------------------------------------------------------------------------------------------------------------------------------------------------------------------------------------------------------------------------------|
|         |                                                                                                                                                                                                                                                                                                                                                                                                              |
|         | REV. DATE DESCRIPTION BY                                                                                                                                                                                                                                                                                                                                                                                     |
| _       | Project Title:<br>WITCHAZEL NM<br>4B5P I 503 NDSS/M4(2)<br>NDSS I 38m2 (97m2)<br>Drawing Title:<br>Planning Drawing - Stone                                                                                                                                                                                                                                                                                  |
| 4 5 [m] | Drawing No: WIT.NM.P.F.02 Drawing Status: Planning Only Scale: I/100@A3 Revision: Date: Jan.23 Drawn by: PF                                                                                                                                                                                                                                                                                                  |