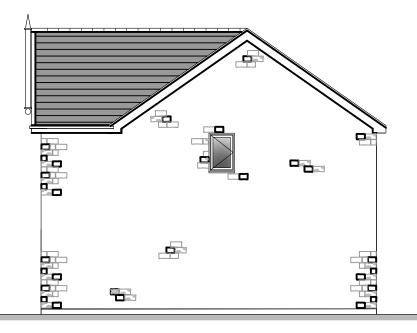

Front

Rear

Side

|         | NOTES:<br>All information on this drawing is copyright ©.<br>All sizes to be verified on site.<br>No dimensions to be scaled off this drawing.<br>All dimensions are to <u>structure only</u> unless<br>otherwise stated<br>All dimensions on this drawing in millimetres unless<br>otherwise stated<br>External Materials:<br>PLEASE REFER TO<br>EXTERNAL MATERIALS<br>SCHEDULE.<br>ISOmm cavity house type |
|---------|--------------------------------------------------------------------------------------------------------------------------------------------------------------------------------------------------------------------------------------------------------------------------------------------------------------------------------------------------------------------------------------------------------------|
|         |                                                                                                                                                                                                                                                                                                                                                                                                              |
|         | REV. DATE DESCRIPTION BY                                                                                                                                                                                                                                                                                                                                                                                     |
| _       | Project Title:<br>WITCHAZEL NM<br>4B5P I 503 NDSS/M4(2)<br>NDSS I 38m2 (97m2)<br>Drawing Title:<br>Planning Drawing - Stone                                                                                                                                                                                                                                                                                  |
| 4 5 [m] | Drawing No: WIT.NM.P.F.02 Drawing Status: Planning Only Scale: I/100@A3 Revision: Date: Jan.23 Drawn by: PF                                                                                                                                                                                                                                                                                                  |