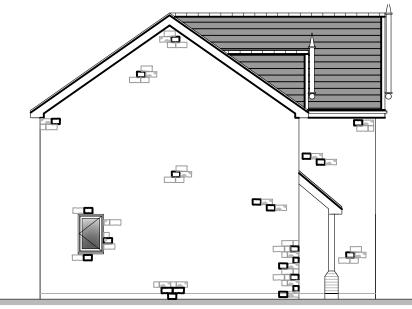

Front

Rear

Side

|         | NOTES:<br>All information on this drawing is copyright ©.<br>All sizes to be verified on site.<br>No dimensions to be scaled off this drawing.<br>All dimensions are to <u>structure only</u> unless<br>otherwise stated<br>All dimensions on this drawing in millimetres unless<br>otherwise stated<br>External Materials:<br>PLEASE REFER TO<br>EXTERNAL MATERIALS<br>SCHEDULE.<br>ISOmm cavity house type |
|---------|--------------------------------------------------------------------------------------------------------------------------------------------------------------------------------------------------------------------------------------------------------------------------------------------------------------------------------------------------------------------------------------------------------------|
|         |                                                                                                                                                                                                                                                                                                                                                                                                              |
|         | REV. DATE DESCRIPTION BY                                                                                                                                                                                                                                                                                                                                                                                     |
| _       | Project Title:<br>WITCHAZEL NM<br>4B5P I 503 NDSS/M4(2)<br>NDSS I 38m2 (97m2)<br>Drawing Title:<br>Planning Drawing - Stone                                                                                                                                                                                                                                                                                  |
| 4 5 [m] | Drawing No: WIT.NM.P.F.02 Drawing Status: Planning Only Scale: I/100@A3 Revision: Date: Jan.23 Drawn by: PF                                                                                                                                                                                                                                                                                                  |