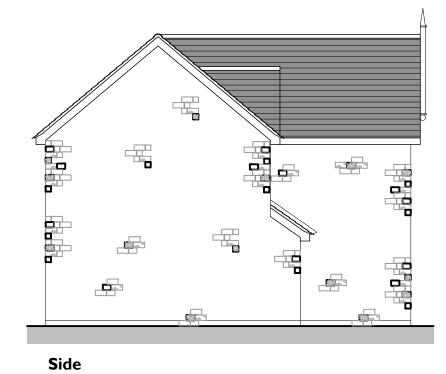

Front

Rear

Side

|         | NOTES:<br>All information on this drawing is copyright ©.<br>All sizes to be verified on site.<br>No dimensions to be scaled off this drawing.<br>All dimensions are to <u>structure only</u> unless<br>otherwise stated<br>All dimensions on this drawing in millimetres unless<br>otherwise stated<br><b>External Materials:</b><br>PLEASE REFER TO<br>EXTERNAL MATERIALS<br>SCHEDULE.<br>ISOmm cavity house type |                        |
|---------|---------------------------------------------------------------------------------------------------------------------------------------------------------------------------------------------------------------------------------------------------------------------------------------------------------------------------------------------------------------------------------------------------------------------|------------------------|
|         | REV. DATE DESC                                                                                                                                                                                                                                                                                                                                                                                                      | CRIPTION BY            |
|         | Project Title:<br>FOXGLOVE NM<br>4B5P 1288 NDSS/M4(2))<br>NDSS 118m2 (97m2)<br>Drawing Title:<br>Planning Drawing - Stone<br>Drawing No: FOX.NM.P.F.02                                                                                                                                                                                                                                                              |                        |
|         |                                                                                                                                                                                                                                                                                                                                                                                                                     |                        |
|         |                                                                                                                                                                                                                                                                                                                                                                                                                     |                        |
|         | Drawing Status: Planning Only<br>Scale: Revision:                                                                                                                                                                                                                                                                                                                                                                   |                        |
| 4 5 [m] | I/100@A3                                                                                                                                                                                                                                                                                                                                                                                                            | -                      |
|         | Date:<br>Jan.23                                                                                                                                                                                                                                                                                                                                                                                                     | Drawn by:<br><b>PF</b> |
|         |                                                                                                                                                                                                                                                                                                                                                                                                                     |                        |