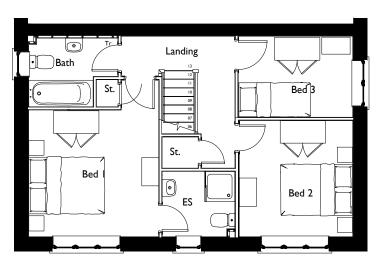

DESCRIPTION

**HOMES** 

3B992SA HOUSE TYPE 92.16m<sup>2</sup> / 992ft<sup>2</sup>

Drawing Status: Planning Only

REV. DATE

Project Title: ACACIA

I/I00@A3

Date: Drawn by: Jan.23