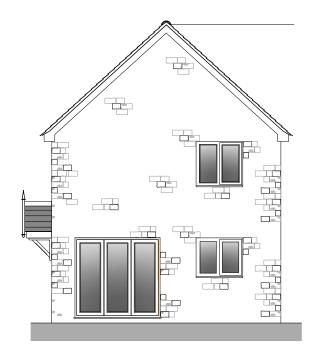

## External Materials:

PLEASE REFER TO EXTERNAL MATERIALS SCHEDULE.

150mm cavity house type

**Front** Side Rear

**Ground Floor** 

Side First Floor

Drawing Title:
Planning Drawing - Stone

Drawing No: ACA.3B939SA.CL.P.S.01