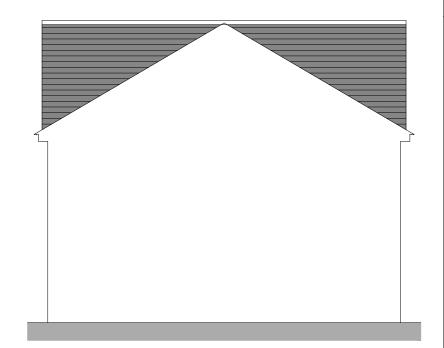

## External Materials:

PLEASE REFER TO EXTERNAL MATERIALS SCHEDULE.

150mm cavity house type

**Front** Side Rear

**Ground Floor** 

Side First Floor

Drawing Title:
Planning Drawing - Stone

Drawing No: ACA.3B939SA.CL.P.S.01