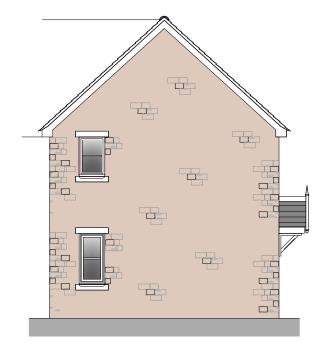

## External Materials:

PLEASE REFER TO EXTERNAL MATERIALS SCHEDULE.

150mm cavity house type

**Front** Side Rear

**Ground Floor** 

Side First Floor

Drawing Title:
Planning Drawing - Stone

Drawing No: ACA.3B939SA.CL.P.S.01