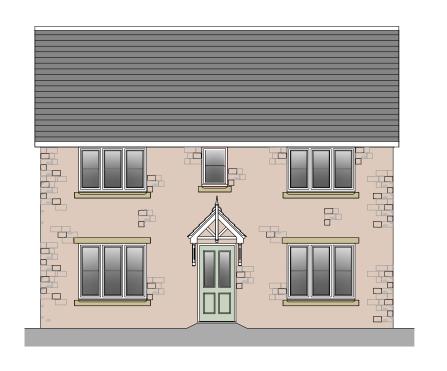

## External Materials:

PLEASE REFER TO EXTERNAL MATERIALS SCHEDULE.

150mm cavity house type

**Front** Side Rear

**Ground Floor** 

Side First Floor

Drawing Title:
Planning Drawing - Stone

Drawing No: ACA.3B939SA.CL.P.S.01