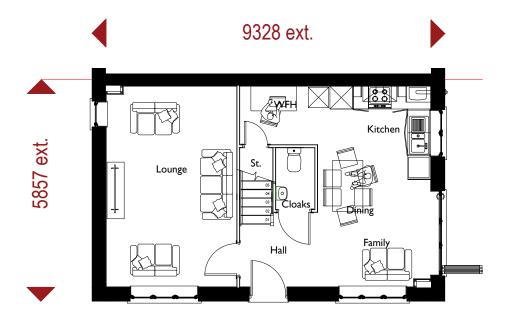

DESCRIPTION

**HOMES** 

3B992SA HOUSE TYPE 92.16m<sup>2</sup> / 992ft<sup>2</sup>

Drawing Status: Planning Only

REV. DATE

Project Title: ACACIA

I/I00@A3

Date: Drawn by: Jan.23