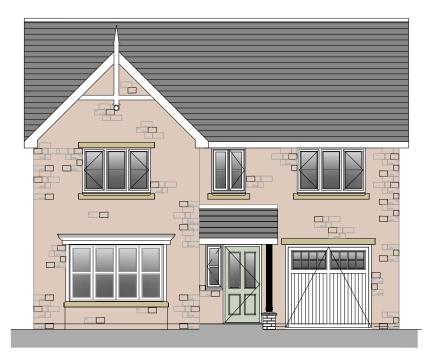

**Front** 

Rear

Side

Side

NOTES:
All information on this drawing is copyright ©.
All sizes to be verified on site.
No dimensions to be scaled off this drawing.
All dimensions are to <u>structure only</u> unless otherwise stated
All dimensions on this drawing in millimetres unless otherwise stated

## 150mm cavity house type

Project Title:

WILLOW NM - Plot I 4B6P 1455 NDSS/ M4(2) NDSS 133m2 (106m2)

Drawing Title: Planning Drawing - Stone

Drawing No: WIL.NM.P.F.02

Drawing Status: Planning Only

I/I00@A3