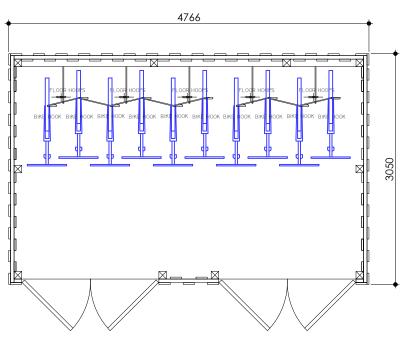

0 1 2 3 4 5 METRES (1:50)

Floor Plan

## IMPORTANT NOTE:

ALL DIMENSIONS AND LEVELS SHOWN ON THIS DRAWING ARE TO BE CHECKED BY THE CONTRACTOR/ MANUFACTURER PRIOR TO THE COMMENCEMENT OF ANY WORKS ON SITE OR THE MANUFACTURE OF ANY SITE COMPONENTS.

THIS DRAWING IS NOT TO BE SCALED.

DIMENSIONS ARE INDICATED IN MILLIMETRES UNLESS CLEARLY STATED OTHERWISE.

COPYRIGHT OF THIS DRAWING BELONGS SOLELY TO BALDWIN DESIGN CONSULTANCY LTD.

| Revision:  |                                                          |                                         |            |             | By:   | Date  |
|------------|----------------------------------------------------------|-----------------------------------------|------------|-------------|-------|-------|
|            |