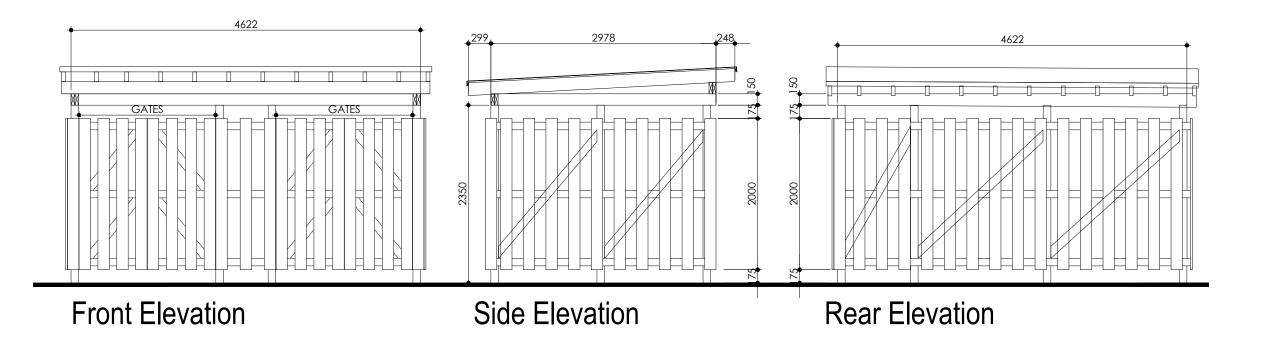

0 1 2 3 4 5 METRES (1:50)

Floor Plan

## IMPORTANT NOTE:

ALL DIMENSIONS AND LEVELS SHOWN ON THIS DRAWING ARE TO BE CHECKED BY THE CONTRACTOR/ MANUFACTURER PRIOR TO THE COMMENCEMENT OF ANY WORKS ON SITE OR THE MANUFACTURE OF ANY SITE COMPONENTS.

THIS DRAWING IS NOT TO BE SCALED.

DIMENSIONS ARE INDICATED IN MILLIMETRES UNLESS CLEARLY STATED OTHERWISE.

COPYRIGHT OF THIS DRAWING BELONGS SOLELY TO BALDWIN DESIGN CONSULTANCY LTD.

| Revision:  |                                                          |                                         |            |             | By:   | Date  |
|------------|----------------------------------------------------------|-----------------------------------------|------------|-------------|-------|-------|
|            |