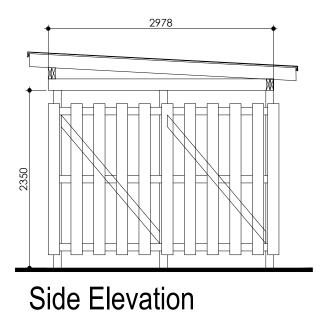

0 1 2 3 4 5 METRES (1:50)

Floor Plan

## IMPORTANT NOTE:

ALL DIMENSIONS AND LEVELS SHOWN ON THIS DRAWING ARE TO BE CHECKED BY THE CONTRACTOR/ MANUFACTURER PRIOR TO THE COMMENCEMENT OF ANY WORKS ON SITE OR THE MANUFACTURE OF ANY SITE COMPONENTS.

THIS DRAWING IS NOT TO BE SCALED.

DIMENSIONS ARE INDICATED IN MILLIMETRES UNLESS CLEARLY STATED OTHERWISE.

COPYRIGHT OF THIS DRAWING BELONGS SOLELY TO BALDWIN DESIGN CONSULTANCY LTD.

| Revision:  |                                                          |                                         |            |             | By:   | Date  |
|------------|----------------------------------------------------------|-----------------------------------------|------------|-------------|-------|-------|
|            |