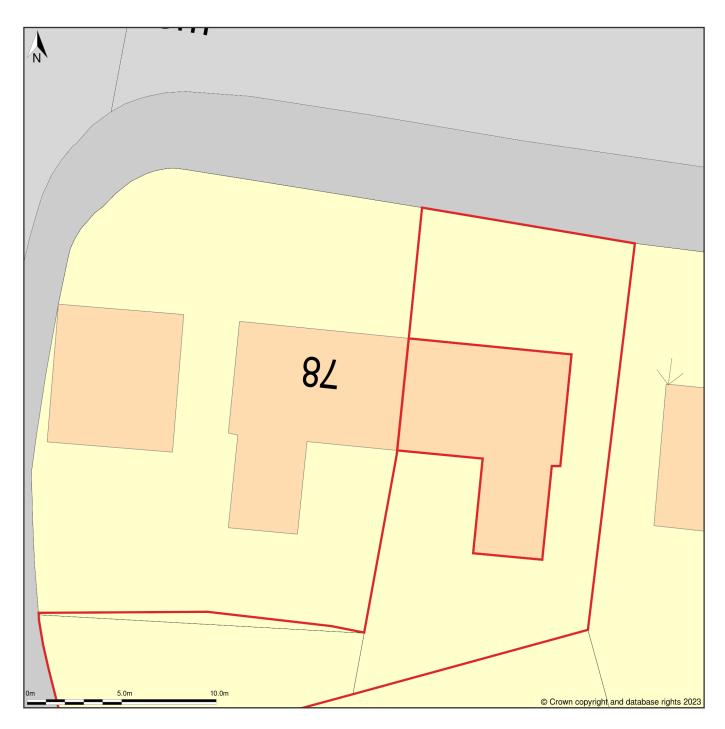

## 80, Victoria Park Road, Fairfield, Buxton, Derbyshire, SK17 7PE

Site Plan (also called a Block Plan) shows area bounded by: 406783.03, 373344.66 406819.03, 373380.66 (at a scale of 1:200), OSGridRef: SK 6807336. The representation of a road, track or path is no evidence of a right of way. The representation of features as lines is no evidence of a property boundary.

Produced on 25th Jun 2023 from the Ordnance Survey National Geographic Database and incorporating surveyed revision available at this date. Reproduction in whole or part is prohibited without the prior permission of Ordnance Survey. © Crown copyright 2023. Supplied by www.buyaplan.co.uk a licensed Ordnance Survey partner (100053143). Unique plan reference: #00829831-2F3441.