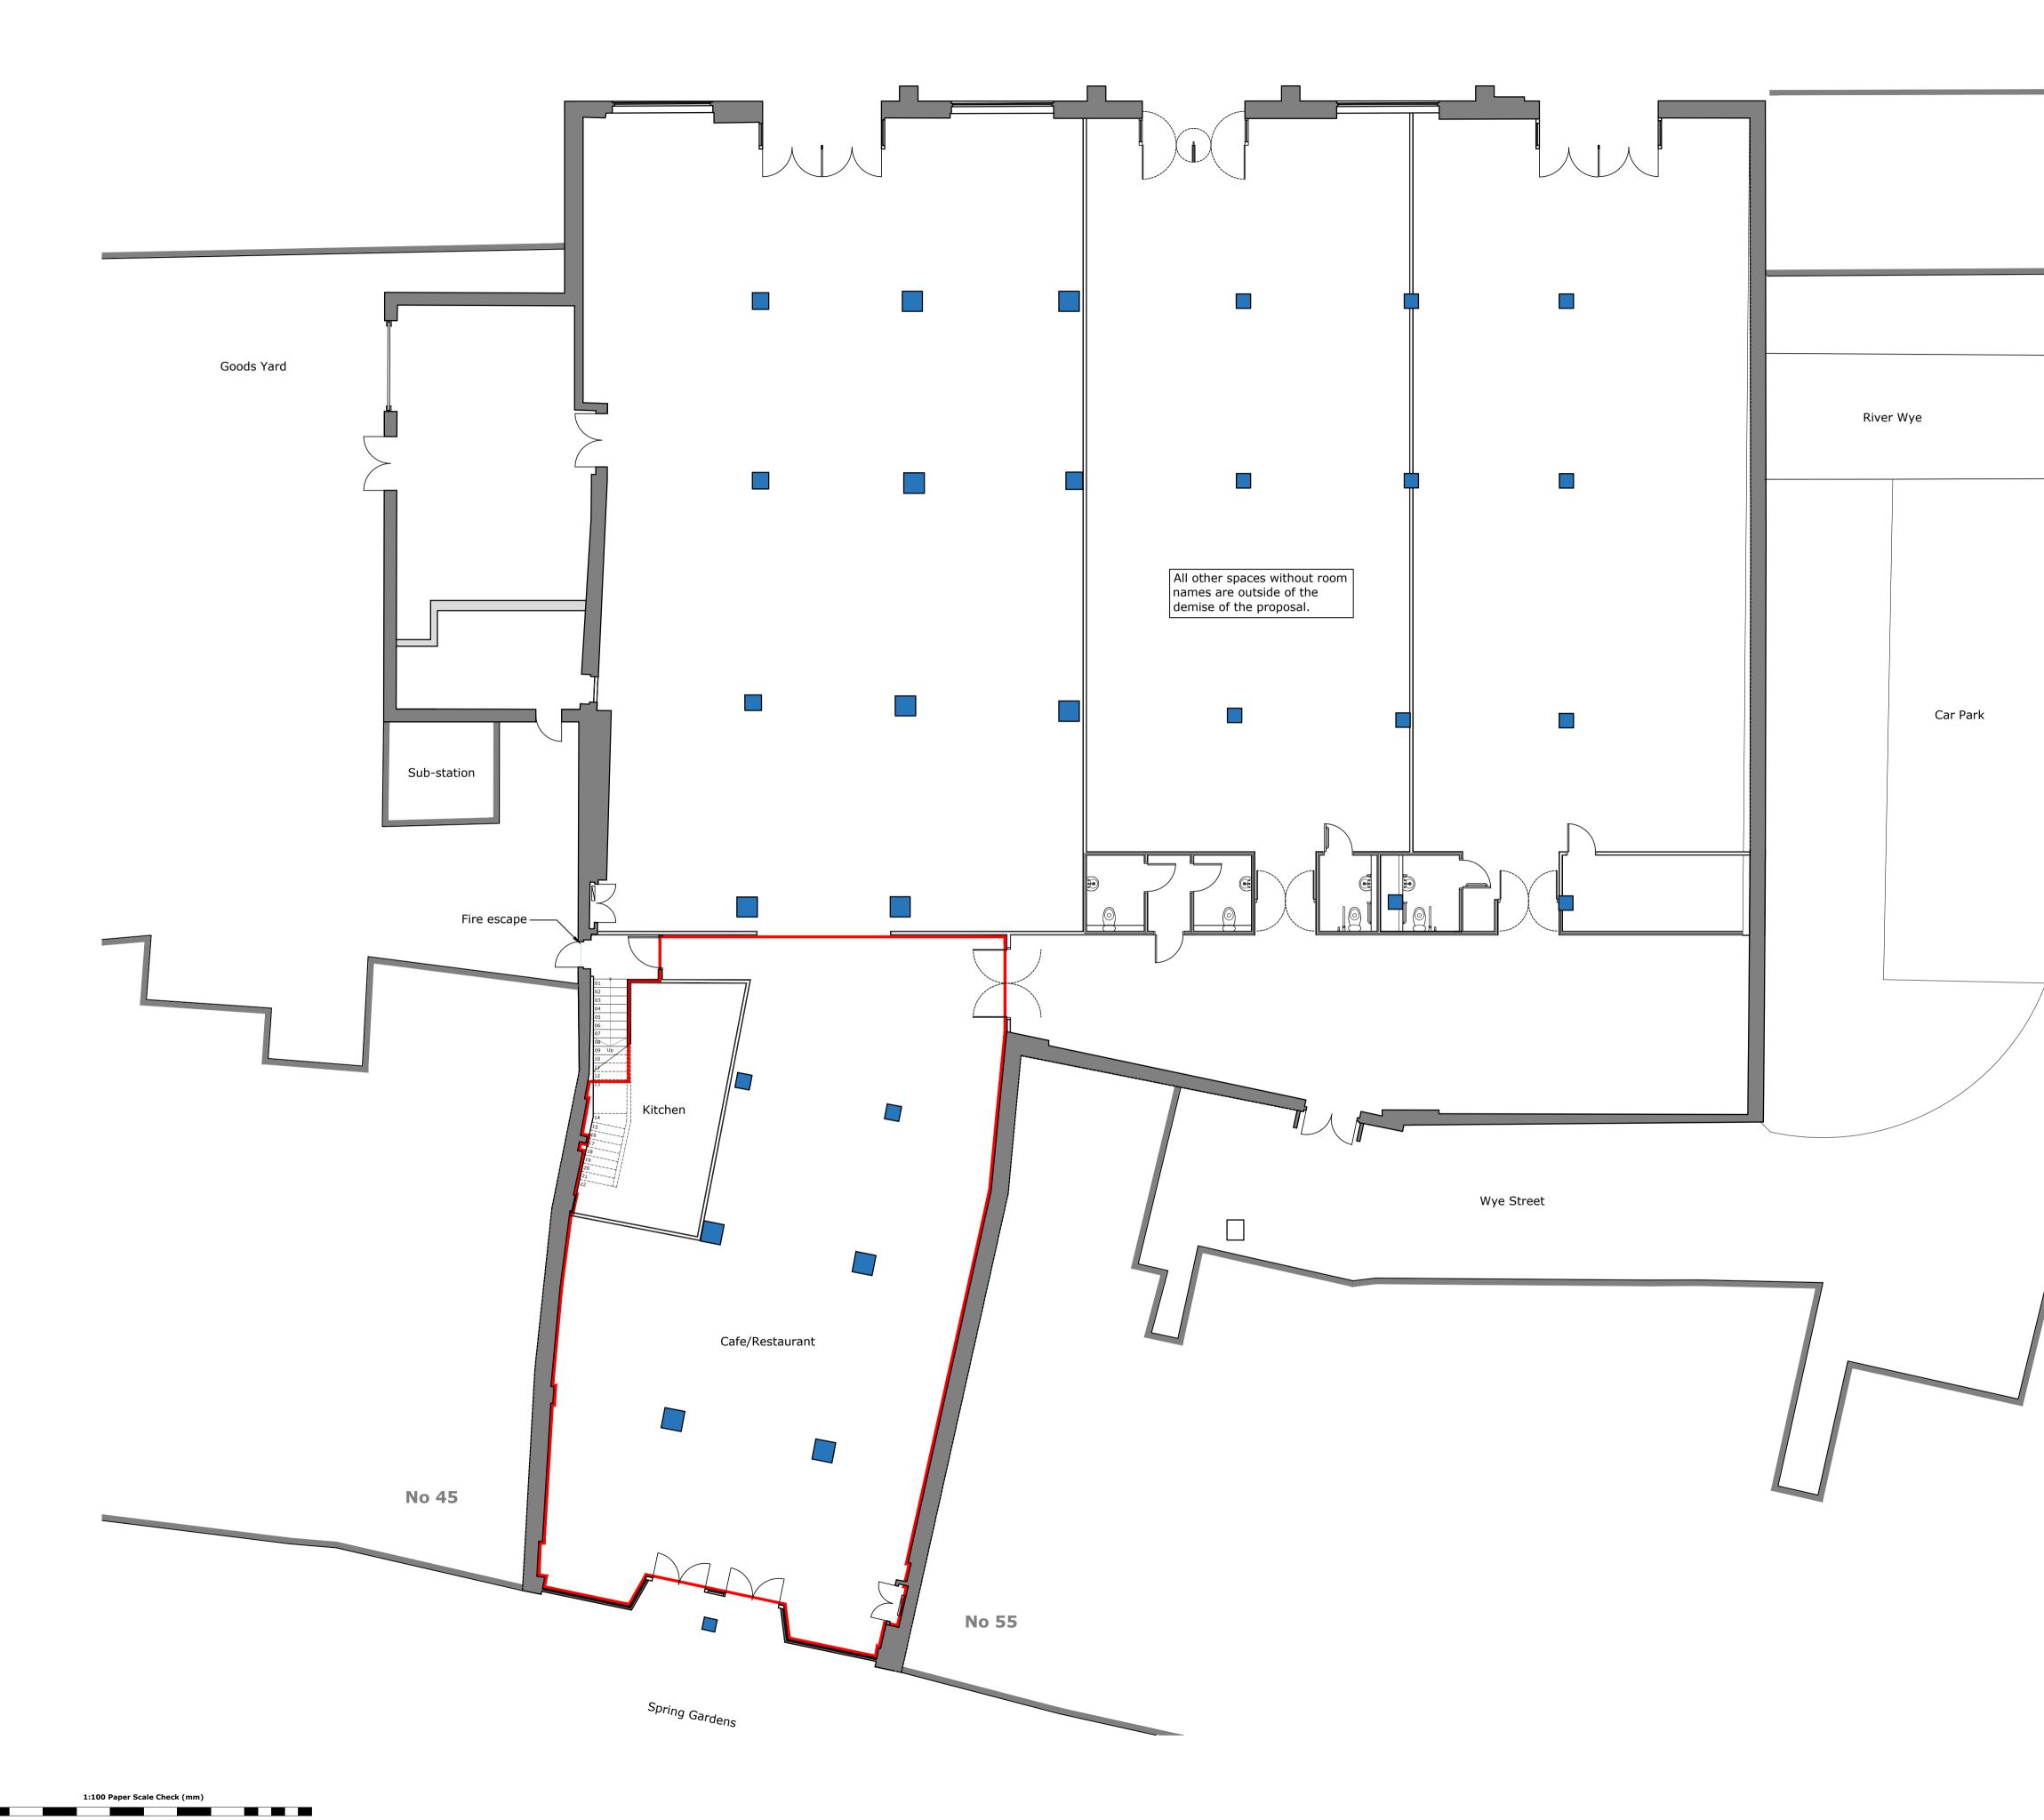

| / |