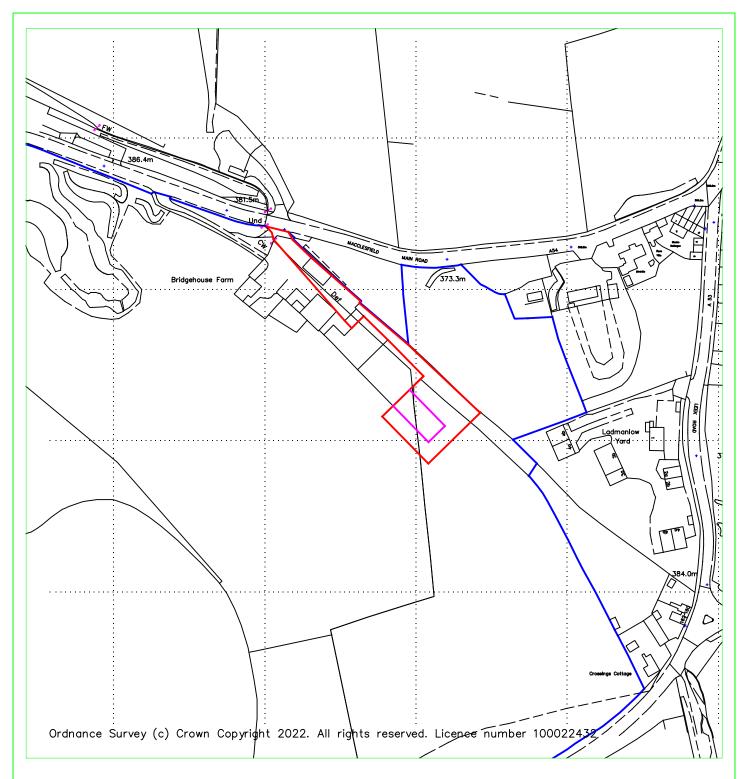

Ian Harvey Fabrications Ltd Pitchings Farm Whitefields Lane Waterfall Stoke-on-Trent ST10 3JF

| Applicant: | R & M Phillips & Sons<br>Bridge House Farm, Ladmanlow, Buxton<br>SK17 6UH |             |               |
|------------|---------------------------------------------------------------------------|-------------|---------------|
| Proposal:  | Extension to Existing Livestock Building                                  |             |               |
| Scales:    | 1:2500 @ A4                                                               | Detail:     | Location plan |
| Date:      | 31st January<br>2022                                                      | Drawing No. | P-001         |