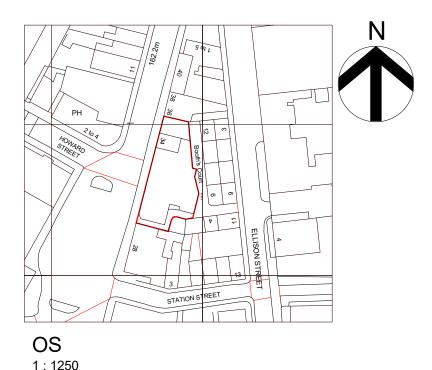

Drawing: **Drawing Number:** 2317 - 0013 OS Map Client: Drawn: Scale: Date: Author 1:1250 07/05/18 Size: Rev: Approved: Punch Taverns - Mike Fazal Checker A4 Status: Survey

A North Arrow Added

**Revision History** 