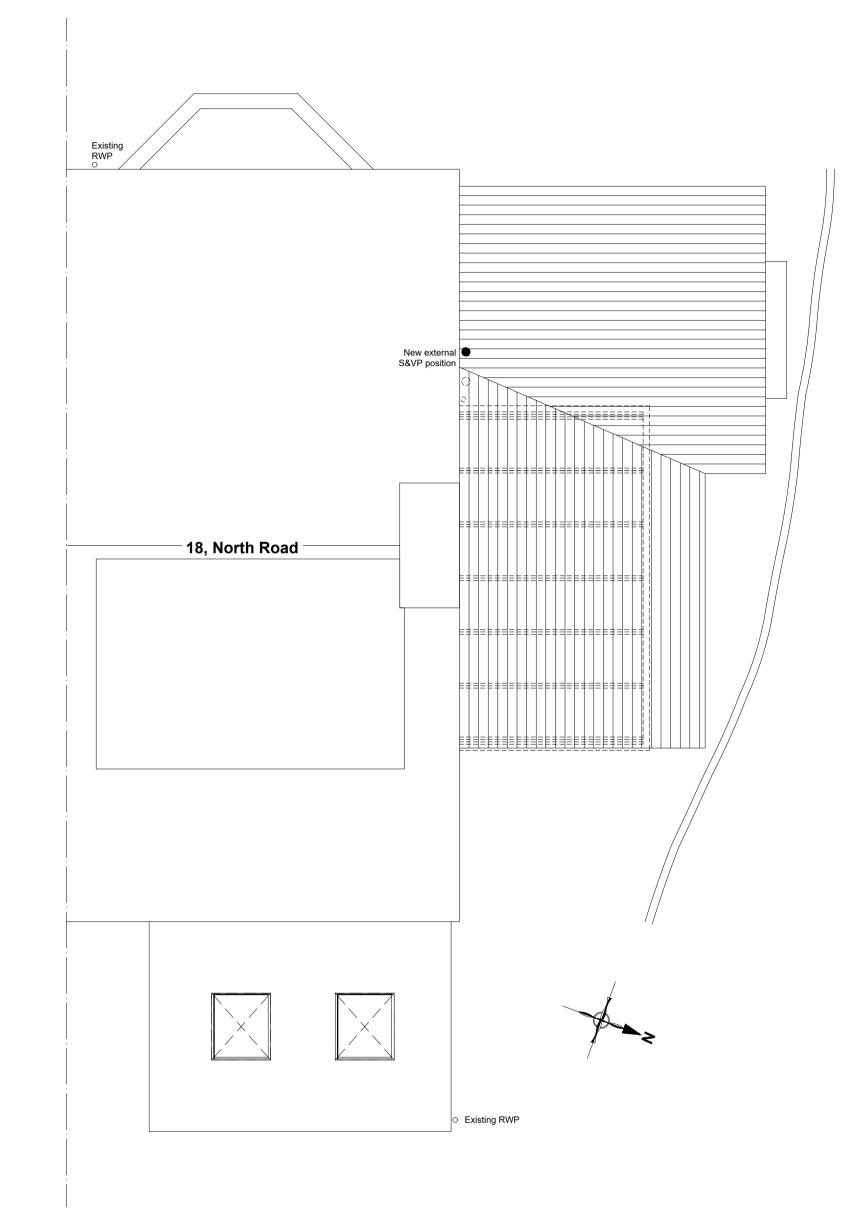

PROPOSED GROUND FLOOR PLAN

PROPOSED ROOF AND PART SITE PLAN

NOTES All dimension

All dimensions are to be checked on site and any discrepancies referred to the designer prior to proceeding. All levels are to be confirmed on site prior to proceeding with the work. All discrepancies between information shown on the drawing and the information shown on the specification are to be referred to the designer prior to proceeding with the works. All component sizes and references to be checked prior to the ordering of materials. Positions of existing drain runs and associated installations to be confirmed prior to proceeding and drains checked as necessary. All relevant boundary positions to be checked prior to proceeding. Any on site design changes must be reported to the designer and agreed with the relevant authority prior to proceeding. Levels shown are related to an arbitrary datum and therefore not related to ordnance datum.