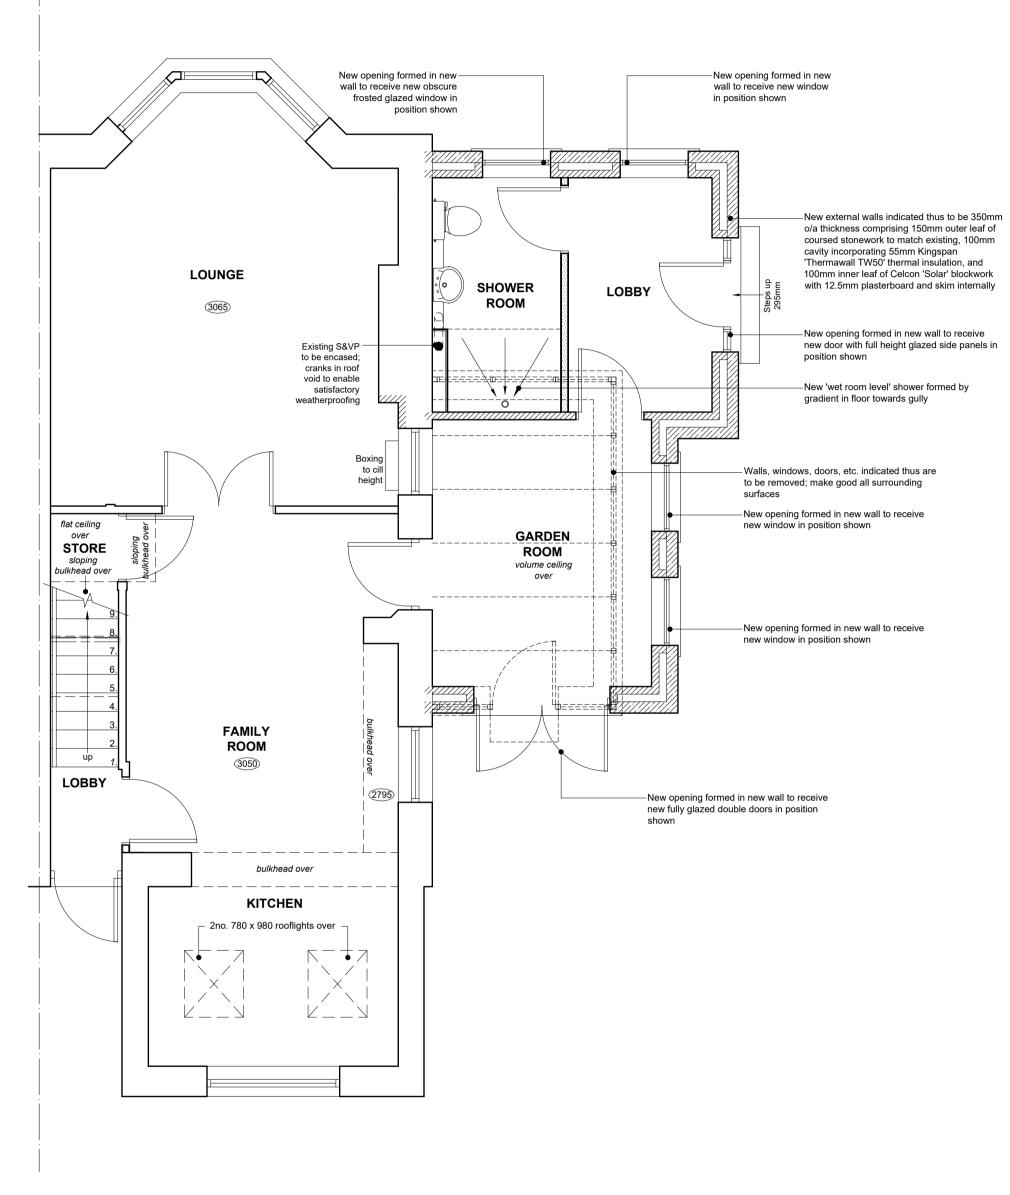

PROPOSED GROUND FLOOR PLAN

PROPOSED ROOF AND PART SITE PLAN

NOTES All dimension

All dimensions are to be checked on site and any discrepancies referred to the designer prior to proceeding. All levels are to be confirmed on site prior to proceeding with the work. All discrepancies between information shown on the drawing and the information shown on the specification are to be referred to the designer prior to proceeding with the works. All component sizes and references to be checked prior to the ordering of materials. Positions of existing drain runs and associated installations to be confirmed prior to proceeding and drains checked as necessary. All relevant boundary positions to be checked prior to proceeding. Any on site design changes must be reported to the designer and agreed with the relevant authority prior to proceeding. Levels shown are related to an arbitrary datum and therefore not related to ordnance datum.

B 04.08.18 Scheme modified following client review
A 09.07.18 Shower Room door repositioned
Revision Date Details

Revision Date Details

R.A. Grundy Architectus
30. PARK ROAD, HADFIELD, GLOSSOP, DE

R.A. Grundy Architectural Services
30, PARK ROAD, HADFIELD, GLOSSOP, DERBYSHIRE SK13 2AH
TEL: 0774 501 3862