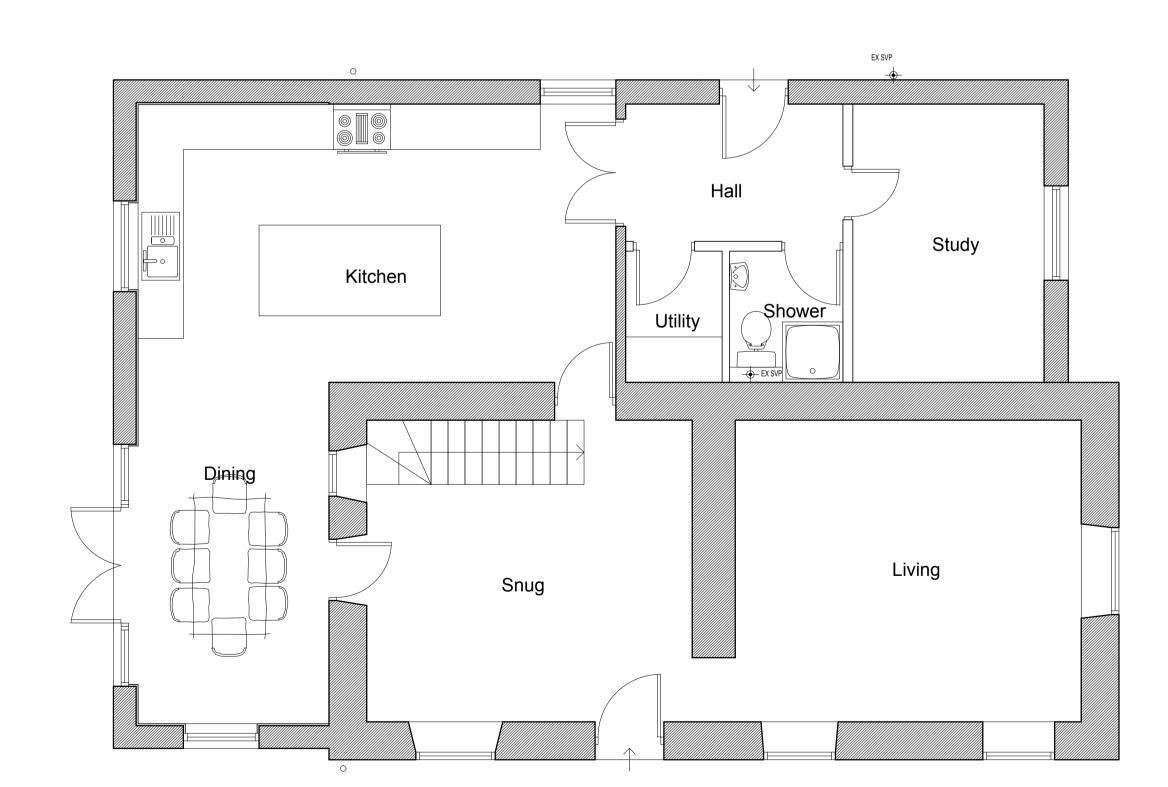

FIRST FLOOR PLAN SCALE 1.50 @ A1

GROUND FLOOR PLAN SCALE 1.50 @ A1

ROOF PLAN SCALE 1.100 @ A1

Alterations & Extension
Brookside Cottage,
Macclesfield Old Road,
Buxton,
SK17 6TY
Mr E Holland

EXISTING

Plans, Elevations & Roof Plan