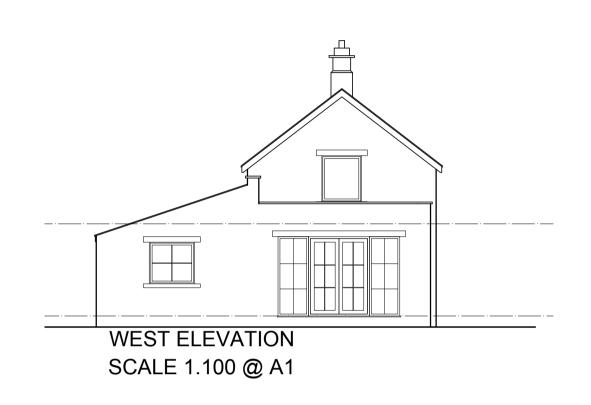

FIRST FLOOR PLAN SCALE 1.50 @ A1

GROUND FLOOR PLAN SCALE 1.50 @ A1

ROOF PLAN SCALE 1.100 @ A1

Alterations & Extension
Brookside Cottage,
Macclesfield Old Road,
Buxton,
SK17 6TY
Mr E Holland

EXISTING

Plans, Elevations & Roof Plan