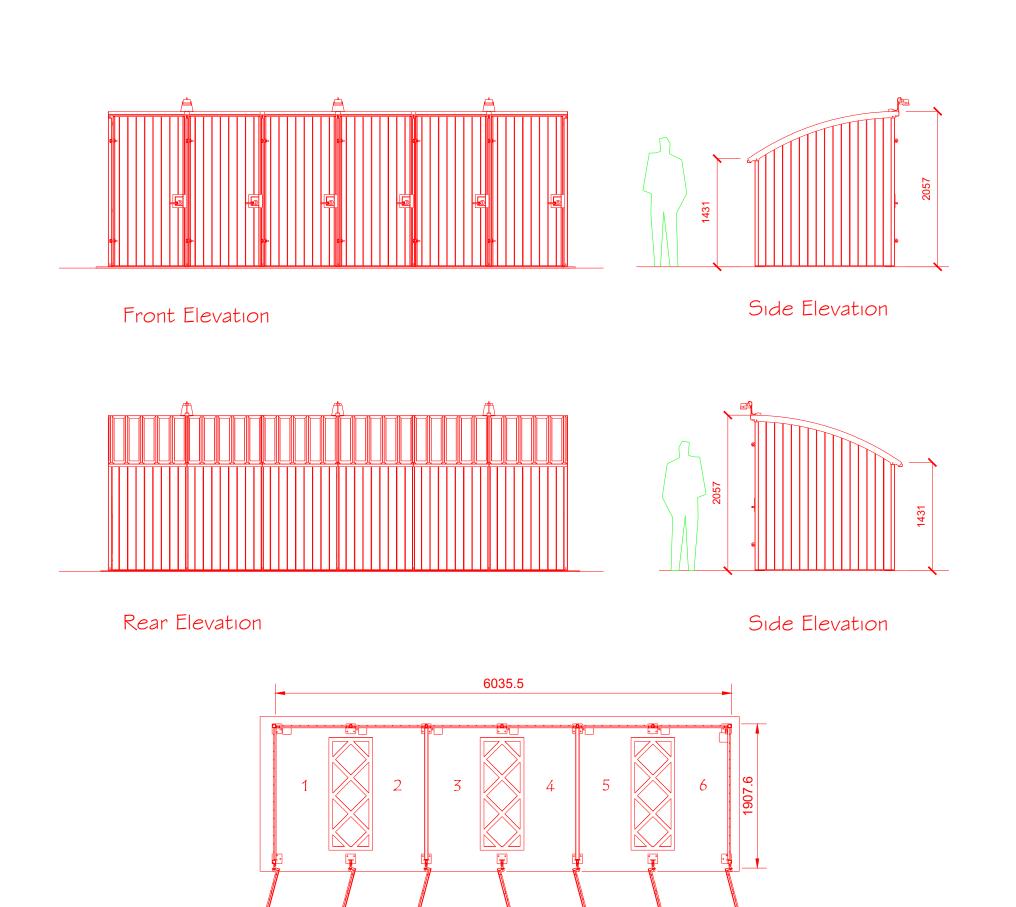

Floor Plan

Classification

Property Reference Number:

Drawing Number

CH - 18 - 20

PROPOSED SCOOTER

## PROPOSED SCOOTER STORE PLAN AND ELEVATIONS

| O               |             |         |  |
|-----------------|-------------|---------|--|
| Status PLANNING |             |         |  |
| Original Size   | Date MAY 18 | Date    |  |
| Scale<br>1:50   | Drawn DL    | Checked |  |