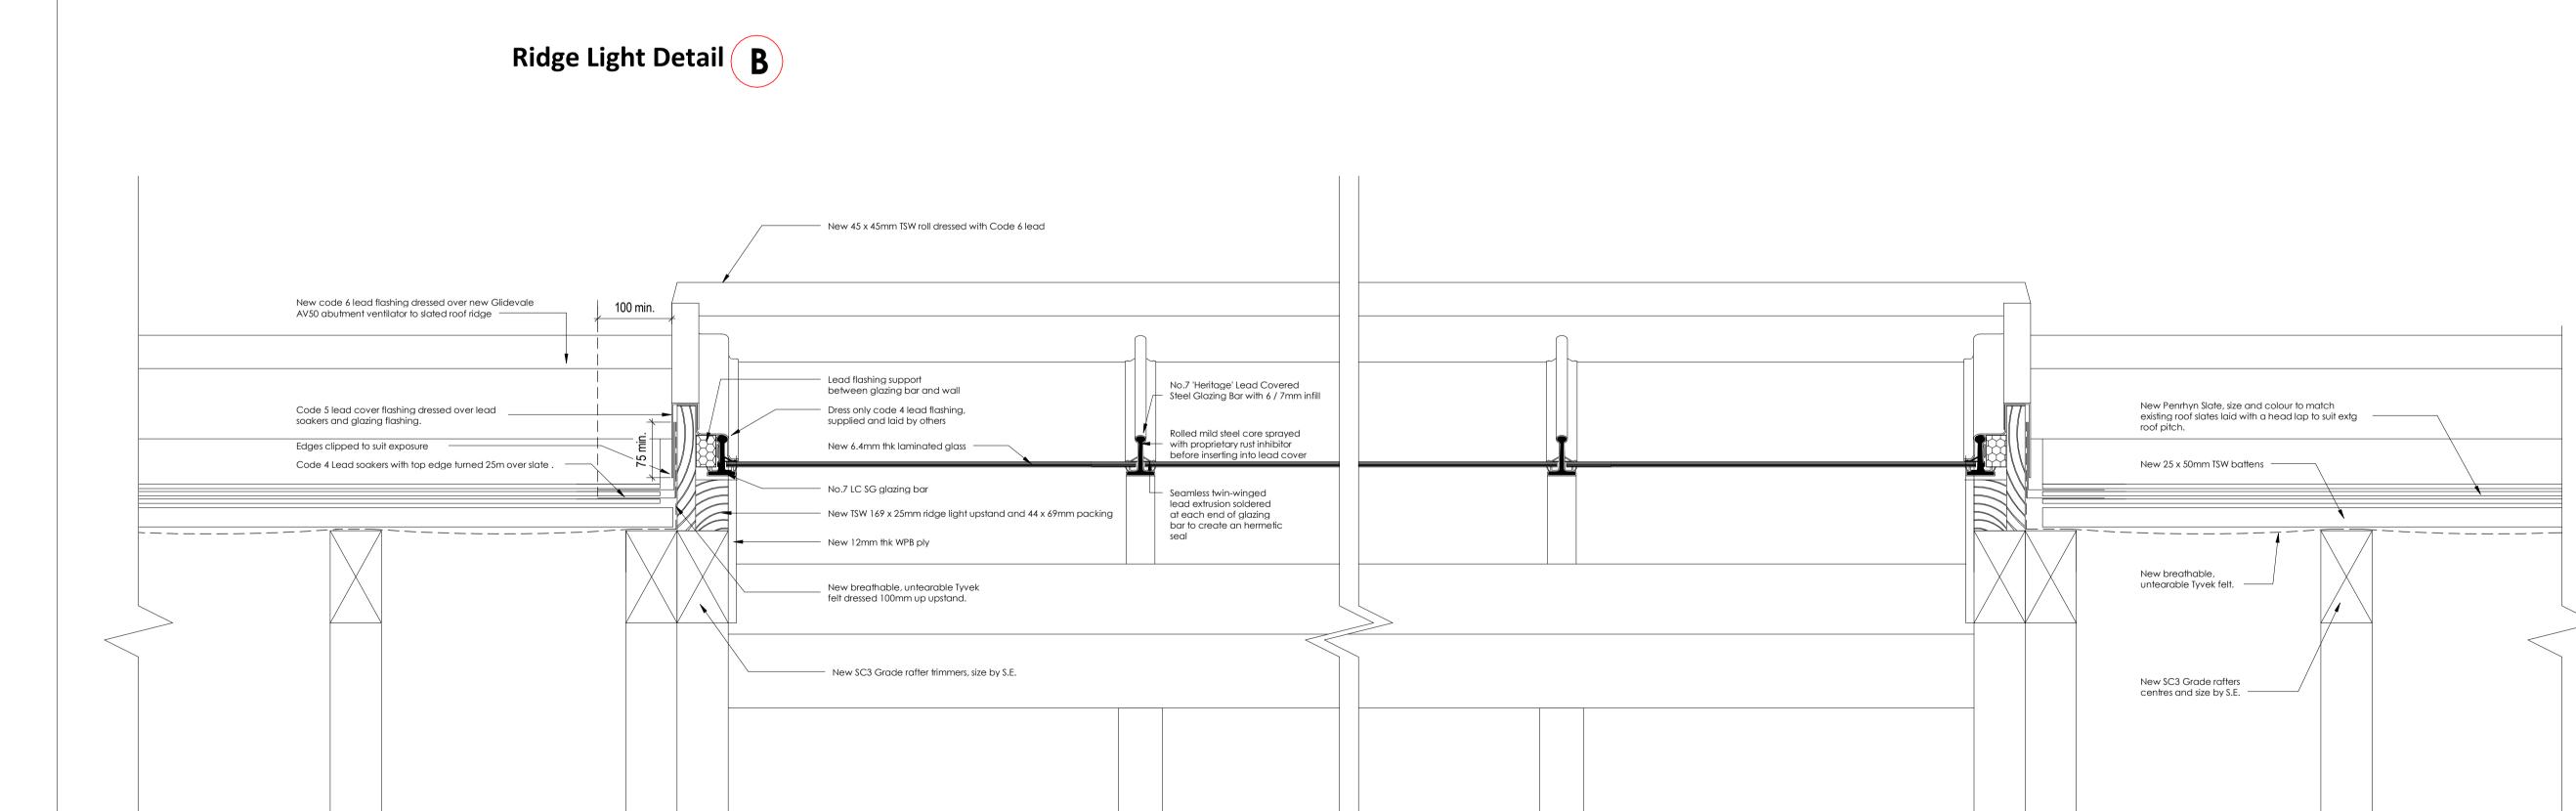

New 45 x 45mm TSW roll dressed with Code 6 lead

New TSW ridge board and bearers to S.E. detail -

Aluminium weather bar with EPDM seal

~ by SPG Co Ltd (new)

New TSW ridge light bearer

Felt dressed up behind lead

Extg Timber purlins (assumed)

new 6.4mm thick laminated glass

No.7 LC SG glazing bar (new) —

Ridge Light Detail (C)

Aluminium angle glass edge protection strip running for full width of each pane, by SPG Co. Ltd. (new)

Cast brass glass stop, 45mm wide to foot of each

glazing bar ~ by SPG Co Ltd (new) -

Code 4 lead flashings (new)

New Penrhyn Slate, size and colour to match

guage to suit slate head lap. —

existing roof slates laid with a head lap to suit extg roof pitch.

New 50 x 25mm preservative treated s.w. battens at

New SC3 Grade rafters centres and size by S.E. -

New breathable, untearable Tyvek felt.

Aluminium channel weather bar with EPDM

Glazing bar cut away at top to

facilitate dressing down of

gasket running between glazing bars ~ by SPG Co Ltd

P2 03.07.2018 DAL Scale Bar Added & do not scale note removed P1 13.06.2018 DJ Standard Patent Glazing Co. details added

REV Date Purpose of Issue