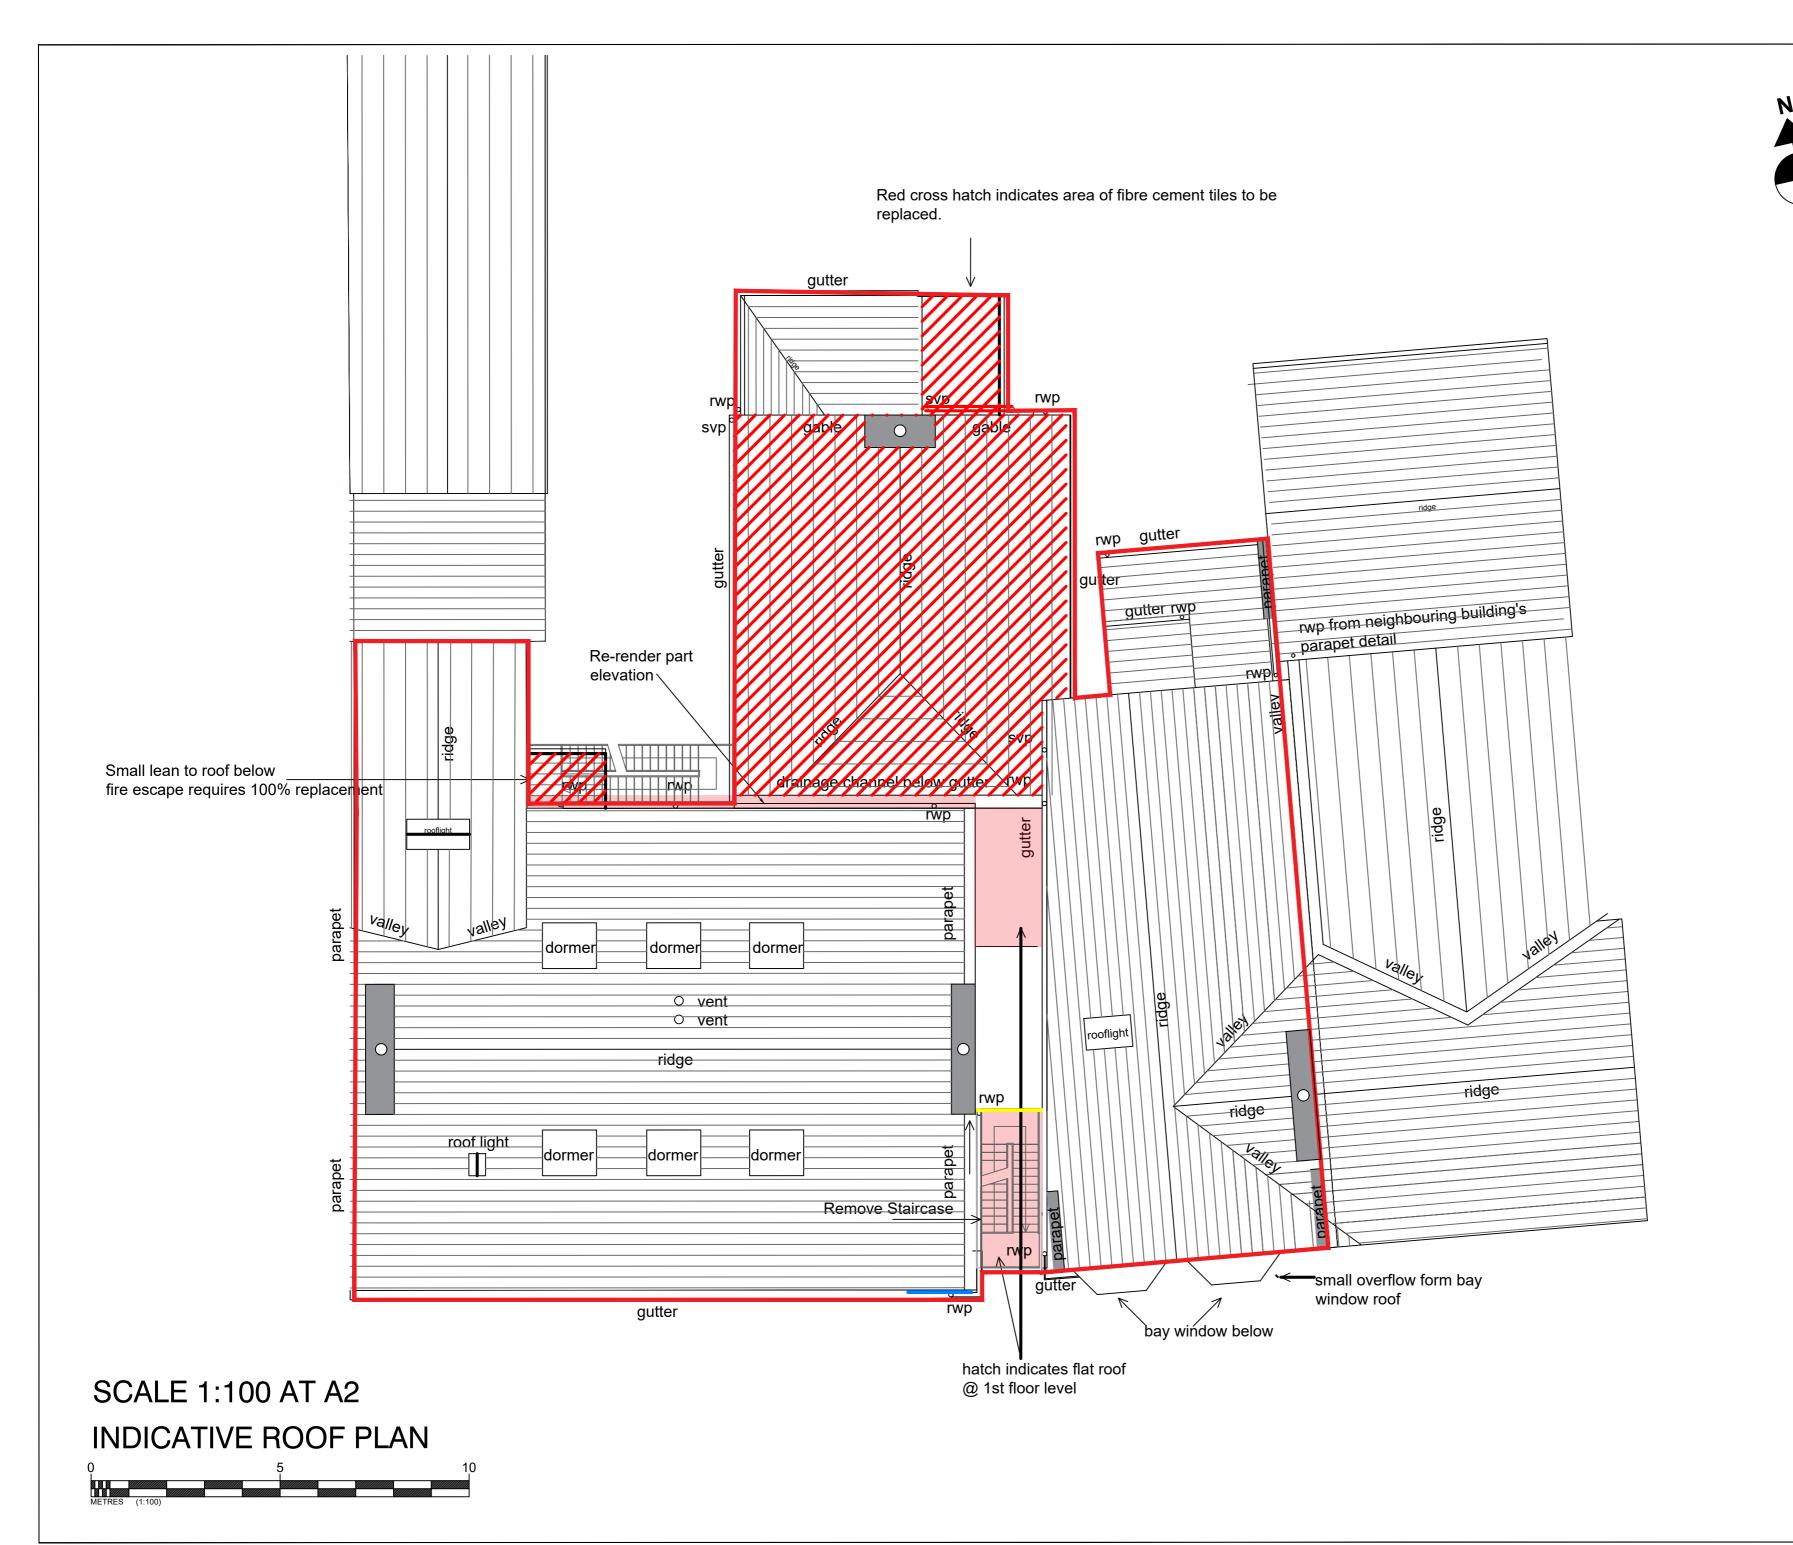

## LIMITATIONS & THIRD PARTY CLAUSE:

WHERE PARTS OF THE PROPERTY WERE COVERED OR INACCESSIBLE AT TIME OF SURVEY POSITIONS OF ELEMENTS ARE MARKED "ASSUMED" ACCORDINGLY.

KEY

SITE BOUNDARY

AREA OF STONEWORK TO BE CLEANED

100% REPLACEMENT
(Fibre cement tiles removed & replaced with slate to match

POSITION OF DOORS/WINDOWS REQUIRING WORKS

NB Apart from the area of the roof covered in fibre cement tiles highlighted by the red cross hatch, all other areas are to receive a maximum of 50% replacement tiles if required.

D Roof plan amended C Layout updated to Planning officer comment 10.05.18 HS Boundary line amended to include small B lean to roof to rear, doors to fire escape 24.04.18 PK indicated, stonework cleaning to front elevation indicated, key amended. A Boundary line amended 06.04.18 AH REV DETAILS DATE BY REVISIONS

CLIENT

HYDE BREWERY

PROJECT

8 EAGLE PARADE BUXTON

SK17 6EQ

DRAWING TITLE

EXISTING ROOF PLAN

CHECKED BY DRAWN BY AΗ SCALE 1:100 @ A2 DATE