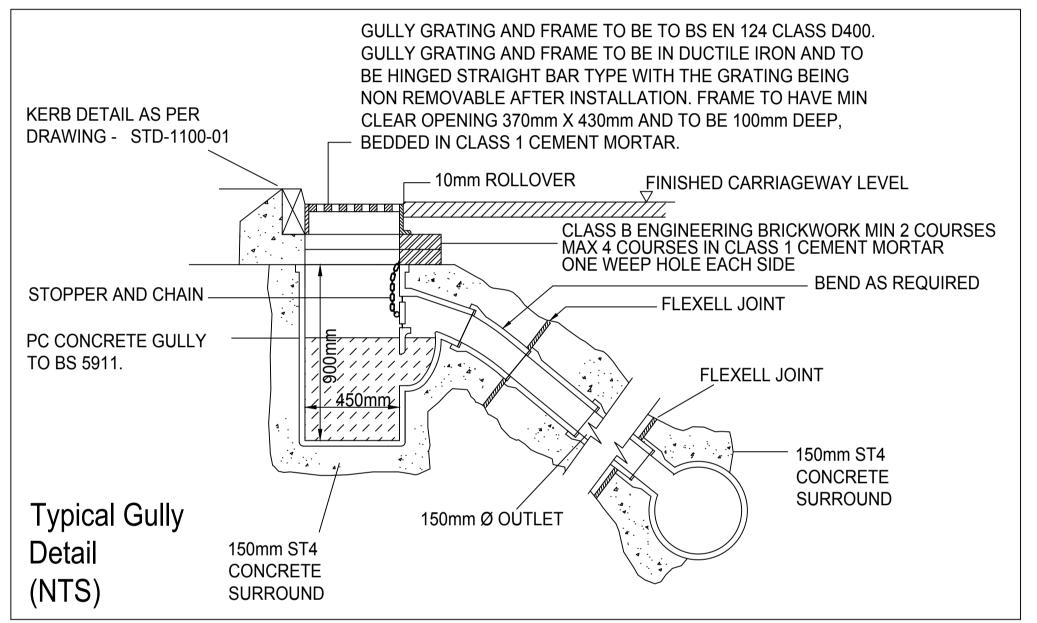

| PROJECT: Linglong     | s Road, \ | Whaley Br      | Barratt Homes                                                                                |                |          |  |
|-----------------------|-----------|----------------|----------------------------------------------------------------------------------------------|----------------|----------|--|
| S278 Sit<br>Typical [ |           | Works          | Oxford Place, 61 Oxford Street, Manchester M1 6EQ t: 0161 228 1008 e: enquiries@vectos.co.uk |                |          |  |
| drawn:                | CHECKED:  | DATE: MAY 2017 | As Shown at A1                                                                               | VD17501-100-04 | EVISION: |  |