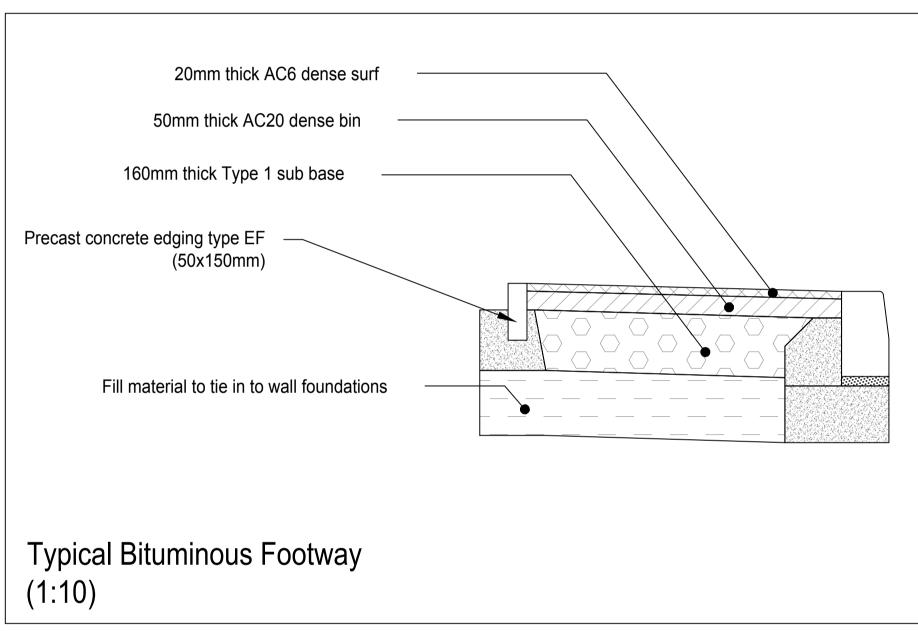

| PROJECT: Linglong     | s Road, \ | Whaley Br      | Barratt Homes                                                                                |                |          |  |
|-----------------------|-----------|----------------|----------------------------------------------------------------------------------------------|----------------|----------|--|
| S278 Sit<br>Typical [ |           | Works          | Oxford Place, 61 Oxford Street, Manchester M1 6EQ t: 0161 228 1008 e: enquiries@vectos.co.uk |                |          |  |
| drawn:                | CHECKED:  | DATE: MAY 2017 | As Shown at A1                                                                               | VD17501-100-04 | EVISION: |  |