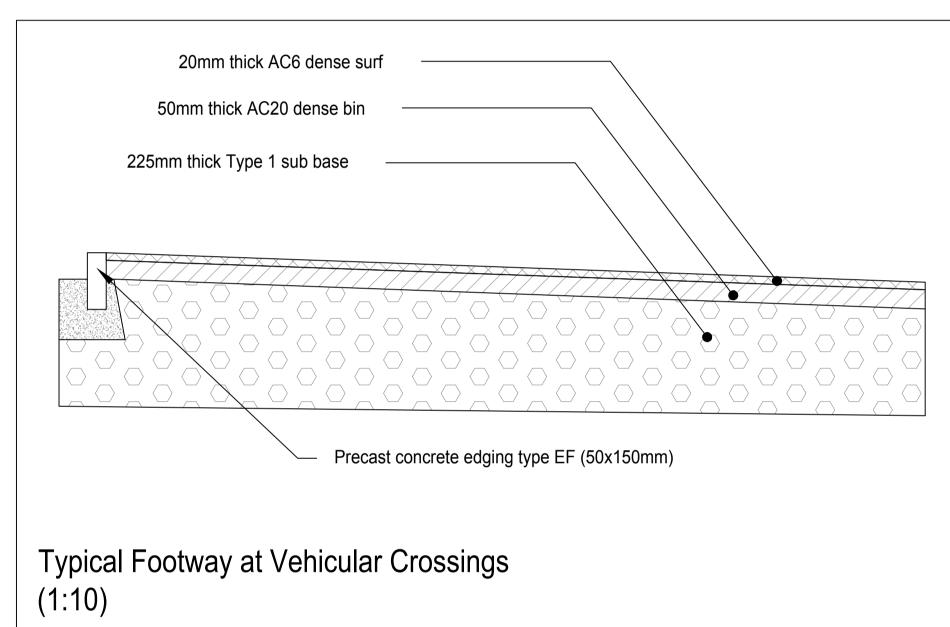

| PROJECT: Linglong     | s Road, \ | Whaley Br      | Barratt Homes                                                                                |                |          |  |
|-----------------------|-----------|----------------|----------------------------------------------------------------------------------------------|----------------|----------|--|
| S278 Sit<br>Typical [ |           | Works          | Oxford Place, 61 Oxford Street, Manchester M1 6EQ t: 0161 228 1008 e: enquiries@vectos.co.uk |                |          |  |
| drawn:                | CHECKED:  | DATE: MAY 2017 | As Shown at A1                                                                               | VD17501-100-04 | EVISION: |  |