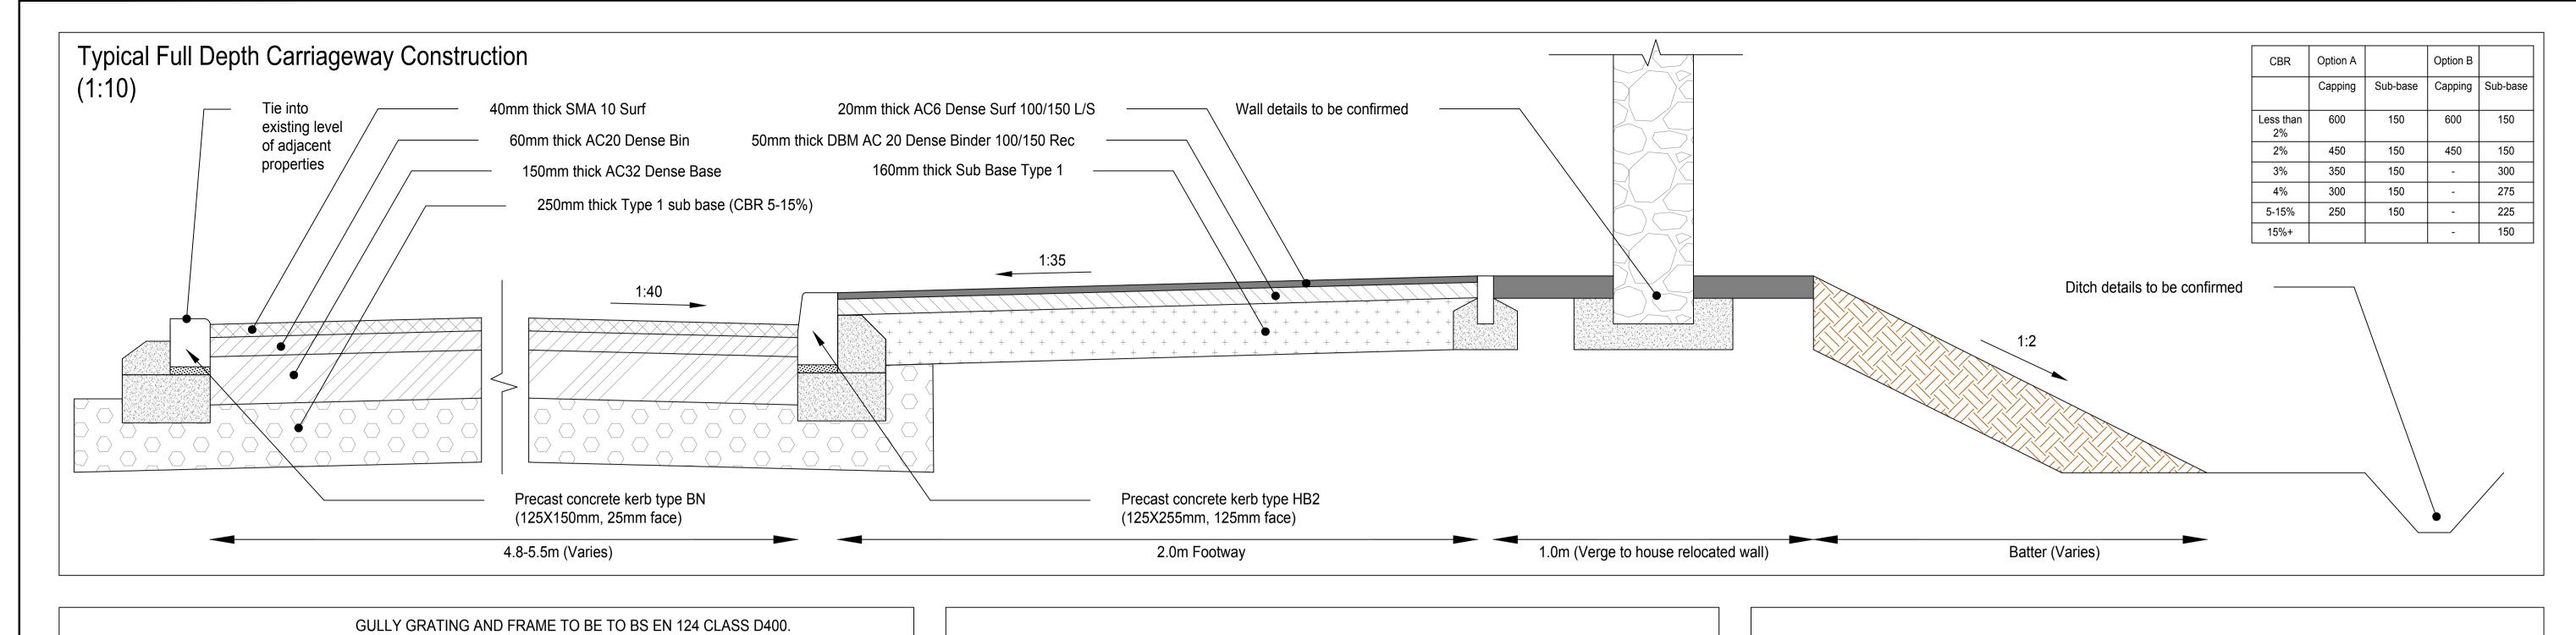

| PROJECT: Linglong     | s Road, \ | Whaley Br      | Barratt Homes                                                                                |                |          |  |
|-----------------------|-----------|----------------|----------------------------------------------------------------------------------------------|----------------|----------|--|
| S278 Sit<br>Typical [ |           | Works          | Oxford Place, 61 Oxford Street, Manchester M1 6EQ t: 0161 228 1008 e: enquiries@vectos.co.uk |                |          |  |
| drawn:                | CHECKED:  | DATE: MAY 2017 | As Shown at A1                                                                               | VD17501-100-04 | EVISION: |  |