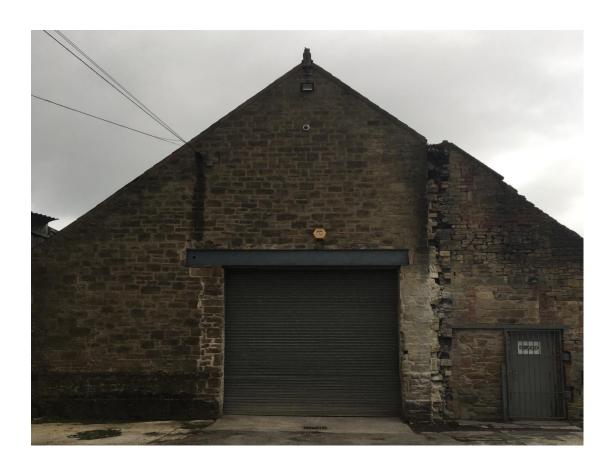

## Details of External lighting – Unit 3 Watford bridge Industrial estate New Mills SK22 4HJ

Ref: HPK/2018/0054

Condition 4- of planning Permission –Exterior Lighting

The unit has a LED 40w exterior light fitted at the top of the building (as per photo) which will illuminate the exercise yard.

The light will only be used when the unit is open and will not operate after 19.00 or before 07.00 as per permission.

The light is positioned in a downward angle as to minimise any illumination to other buildings or housing in the vicinity.