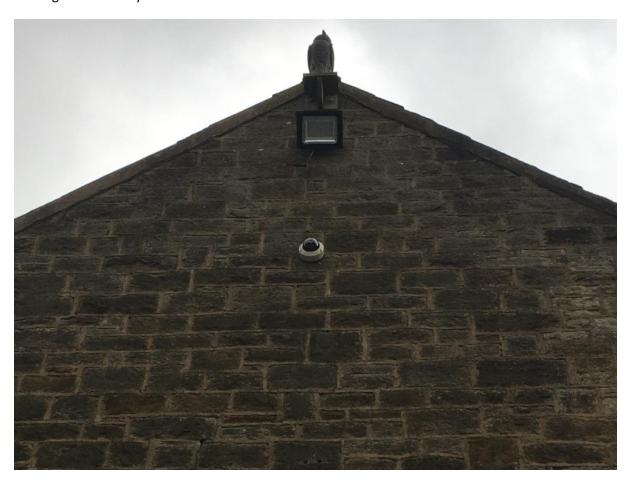

## Details of External lighting – Unit 3 Watford bridge Industrial estate New Mills SK22 4HJ

Ref: HPK/2018/0054

Condition 4- of planning Permission –Exterior Lighting

The unit has a LED 40w exterior light fitted at the top of the building (as per photo) which will illuminate the exercise yard.

The light will only be used when the unit is open and will not operate after 19.00 or before 07.00 as per permission.

The light is positioned in a downward angle as to minimise any illumination to other buildings or housing in the vicinity.