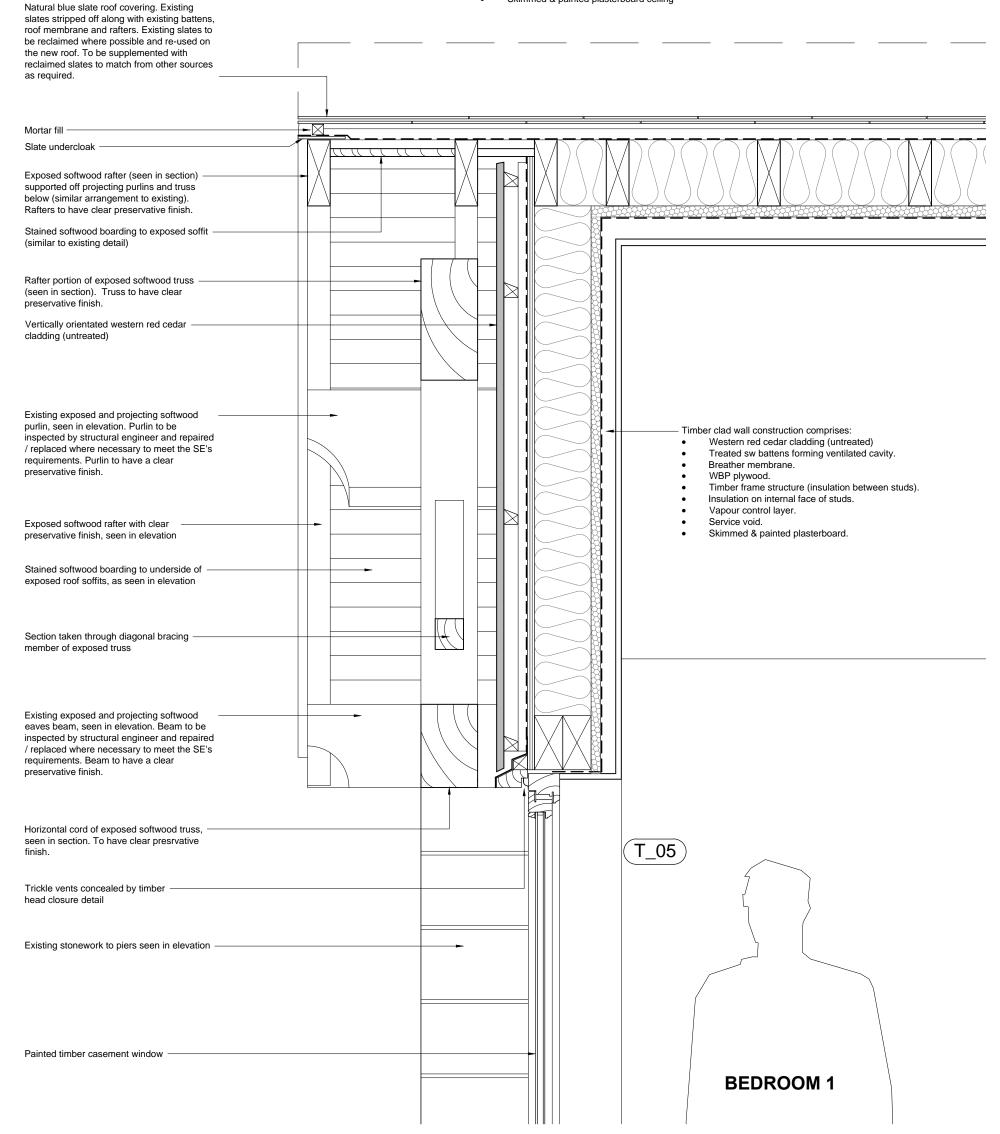

Roof construction comprises:

- Reclaimed natural slates
- Treated softwood battens
- Breather membrane
   New softwood rafters (existing raft)
- New softwood rafters (existing rafters removed)
- Insulation between rafters
- Insulation below raftersVapour control layer
- Service void

Service void
 Skimmed & painted plasterboard ceiling

## SECTION THROUGH EAST FACING GABLE AT HIGH LEVEL SHOWING PROPOSED VERGE, WINDOW, ROOF TRUSS & CLADDING DETAILS

|     | 100       | 200 | 300 | 400 | 500mm |
|-----|-----------|-----|-----|-----|-------|
|     |           |     |     |     |       |
| SCA | LE 1:10 @ | А3  |     |     |       |