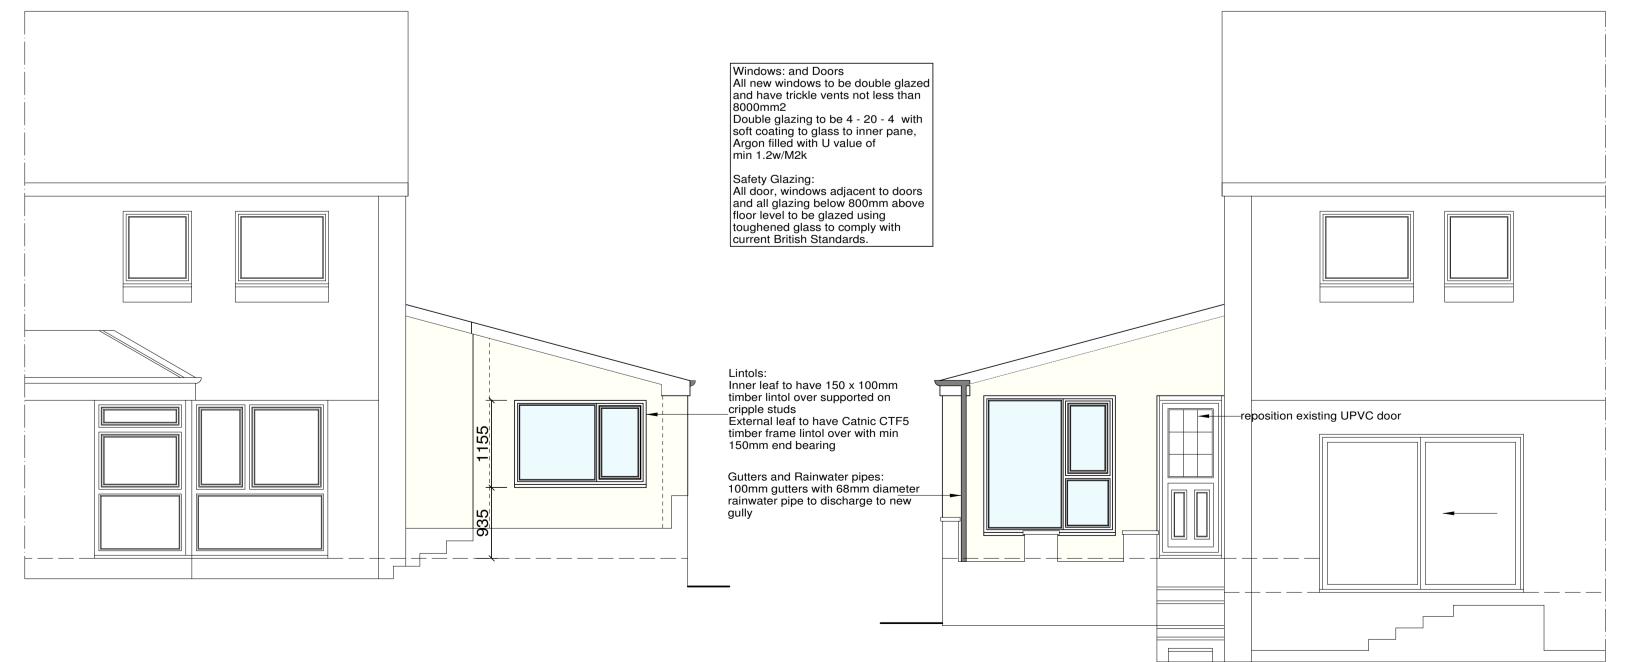

external electric meter reading box with DPC cavity tray over

Contractor to comply with any Local conditions regarding Landfill/Radon contaminated land. Proprietory Radon/Methane barriers and vent systems installed where required by Local Authority Building

All structural steel to be encased in a minimum 18mm Gypsum plaster to give minimum half hour fire

| E D C B     |           |                    |                  |
|-------------|-----------|--------------------|------------------|
| C<br>B      |           |                    |                  |
| В           |           |                    |                  |
| _           |           |                    |                  |
| Α           |           |                    |                  |
|             |           |