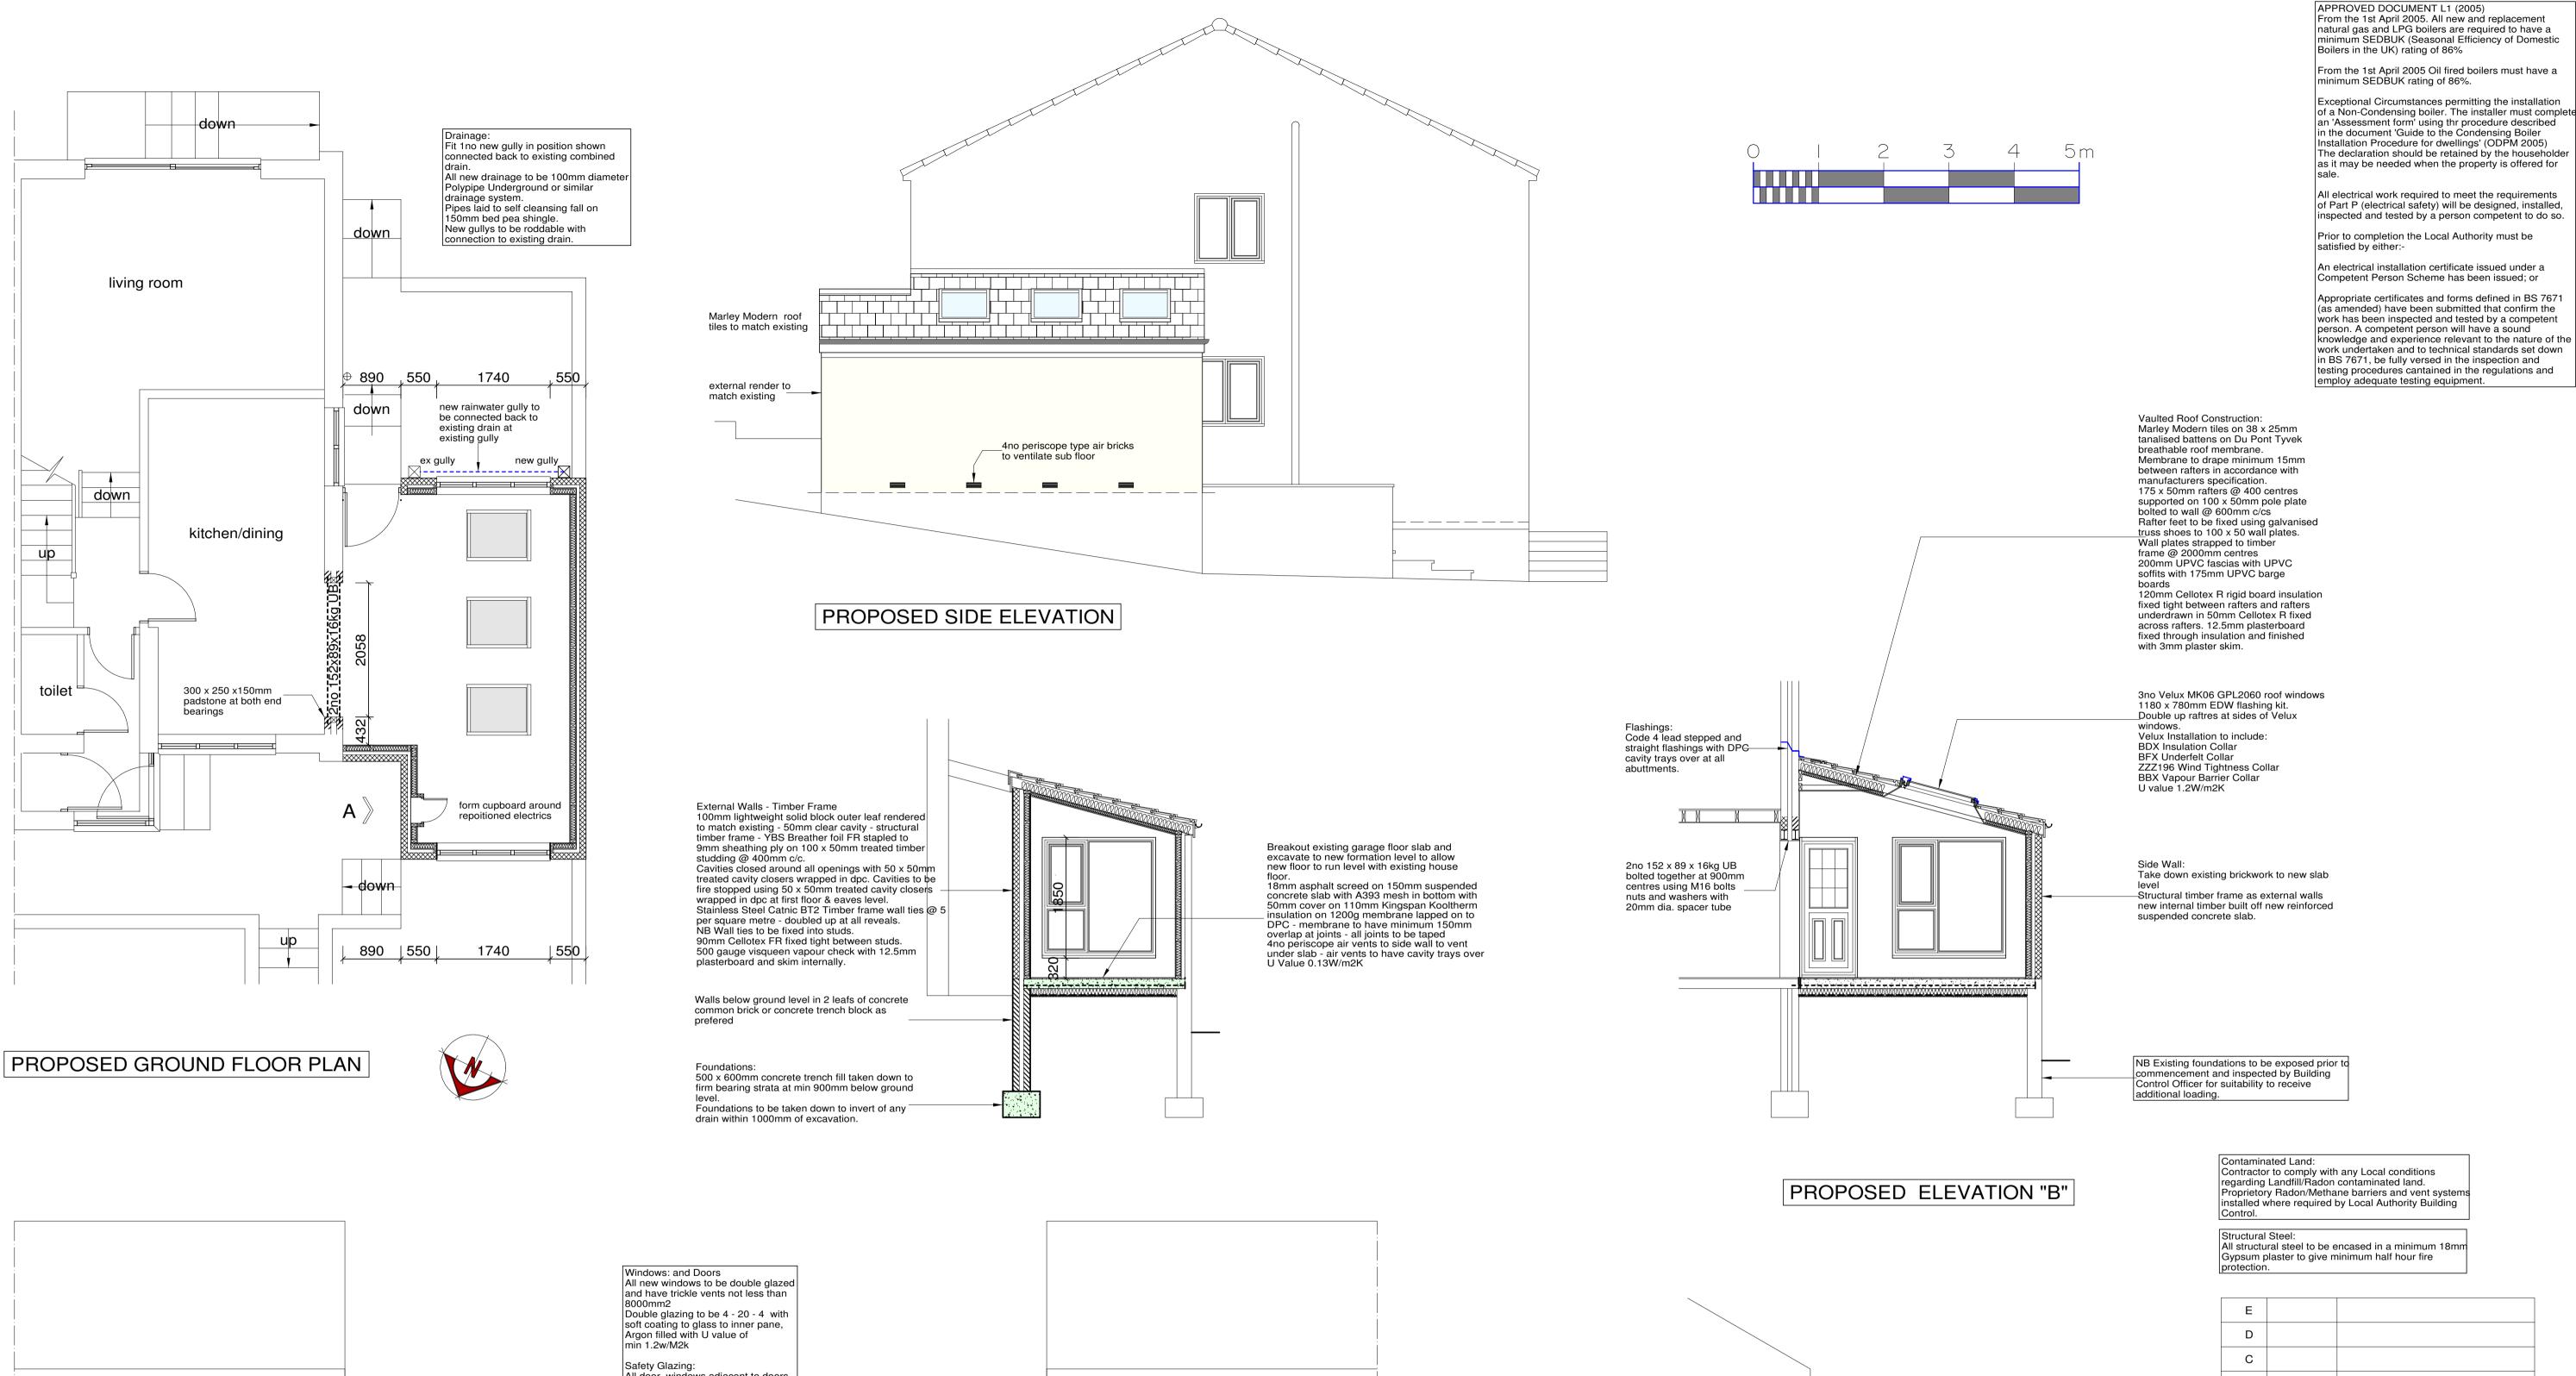

external electric meter reading box with DPC cavity tray over

Contractor to comply with any Local conditions regarding Landfill/Radon contaminated land. Proprietory Radon/Methane barriers and vent systems installed where required by Local Authority Building

All structural steel to be encased in a minimum 18mm Gypsum plaster to give minimum half hour fire

| E D C B     |           |                    |                  |
|-------------|-----------|--------------------|------------------|
| C<br>B      |           |                    |                  |
| В           |           |                    |                  |
| _           |           |                    |                  |
| Α           |           |                    |                  |
|             |           |                    |                  |
| DRAWN<br>BB |           | SCALE<br>1:50 @ A1 | DATE<br>Apr 2018 |
| CUST        | OMER      |                    |                  |
| Mr a        | nd Mrs    | Jackson            |                  |
| PROJI       | ECT       |                    |                  |
| Exte        | ension    |                    |                  |
| LOCA        | TION      |                    |                  |
| 15 B        | Birchside | e Avenue, Gloss    | sop, SK13 7BV    |
|             |           |                    |                  |