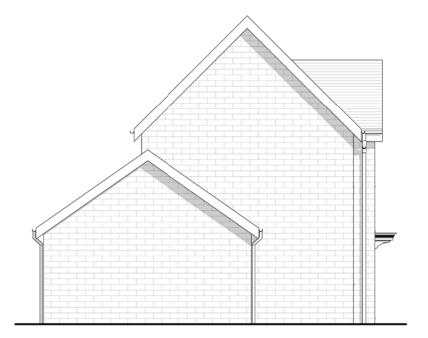

## Plot 1 Proposed Elevations

| Drawn:         | Checked: | Date:    |
|----------------|----------|----------|
| LS             | PJM      | 03/09/18 |
| Scale:         | Size:    | Rev:     |
| 1:100          | A3       |          |
| Status: PRELIN | IINARY   |          |