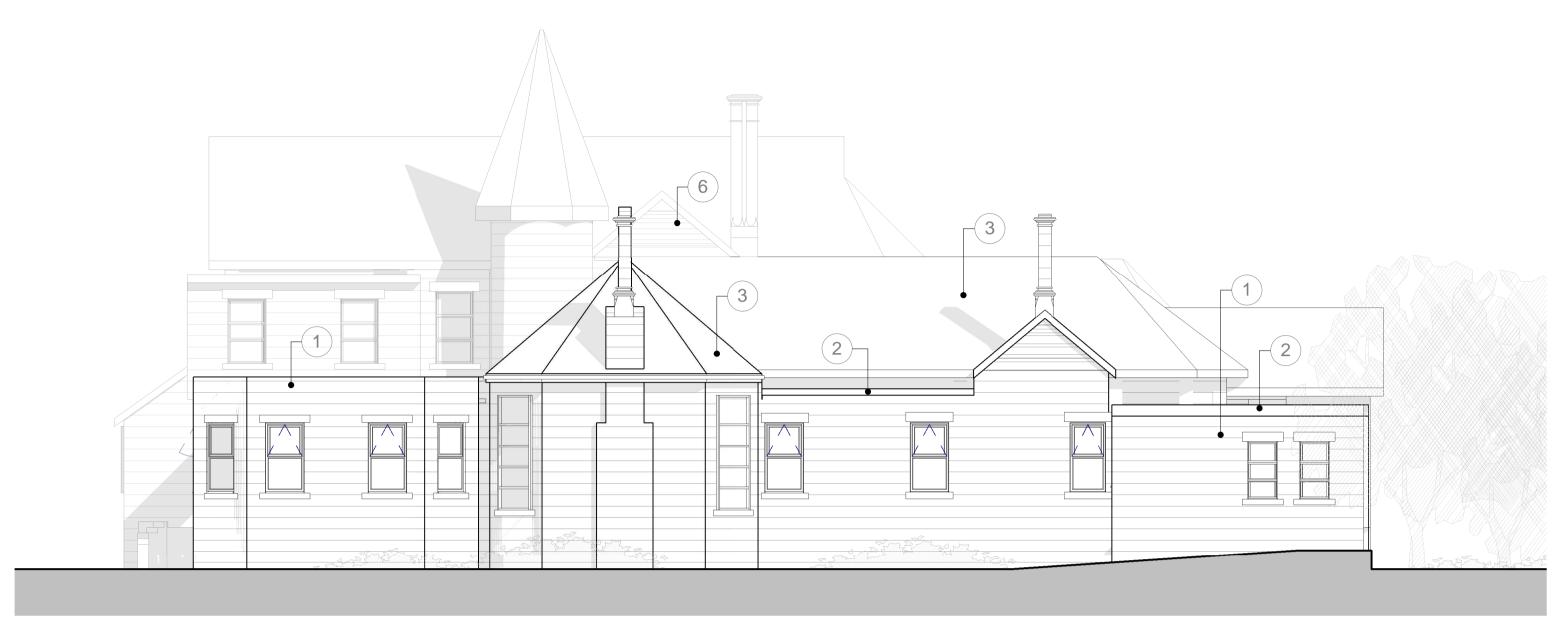

Existing Side Elevation 1

- 1. Existing Sandstone Blockwork
- 2. Existing Flat Roof
- 3. Existing Slate Pitched Roof
- 4. Proposed Slate Pitched Roof
- 5. Proposed Weathered Larch Cladding Vertically Laid
- 6. Existing Terracotta Gable Patterned Tiles
- 7. Proposed Flat Roof
- 8. Full Height Glazing. Frame Colour to be RAL 7023
- 9. Structural Exposed Supsended Floor
- 10. Existing Sandstone Dwarf Wall
- 11. Proposed Planting to existing obselete entrance steps