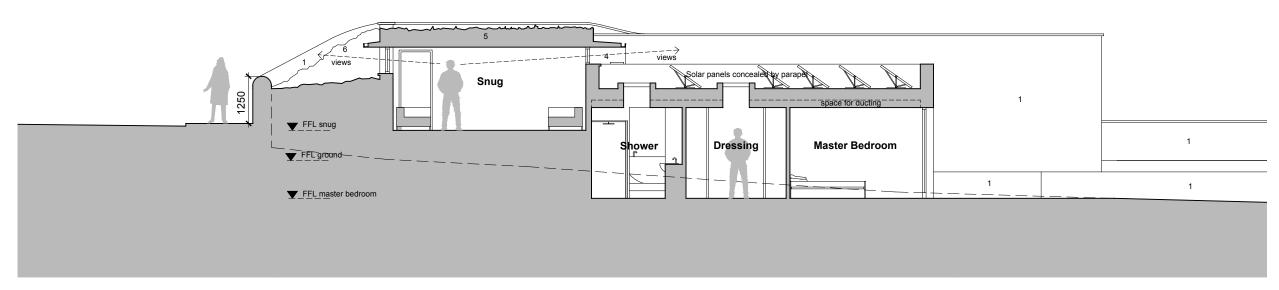

Section A-A

# Materials Key:

- Natural dry-stone walling
   Zinc VMZINC Pigmento rouge/red (mid-brown)
   High performance timber/powder-coated grey aluminium triple glazed windows
- 4. Solid laminated timber beams
- Green roof, sedum or similar
- 6. Earth banking with intensive planting7. Living Wall

Elevation C (to Boundary)

Elevation D (to Buxton Road)

FFL master bedroom