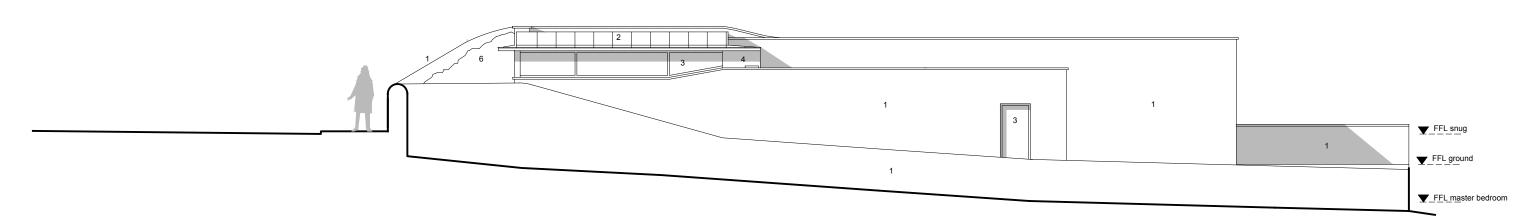

Section A-A

# Materials Key:

- Natural dry-stone walling
   Zinc VMZINC Pigmento rouge/red (mid-brown)
   High performance timber/powder-coated grey aluminium triple glazed windows
- 4. Solid laminated timber beams
- Green roof, sedum or similar
- 6. Earth banking with intensive planting7. Living Wall