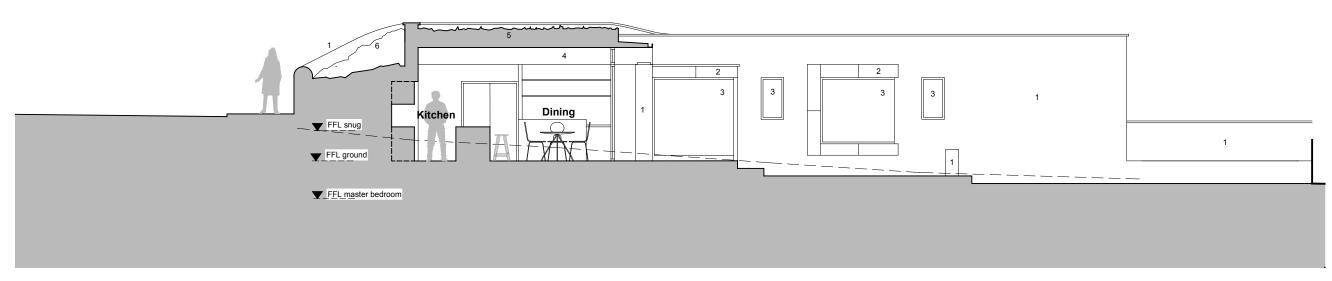

Section A-A

# Materials Key:

- Natural dry-stone walling
   Zinc VMZINC Pigmento rouge/red (mid-brown)
   High performance timber/powder-coated grey aluminium triple glazed windows
- 4. Solid laminated timber beams
- Green roof, sedum or similar
- 6. Earth banking with intensive planting7. Living Wall