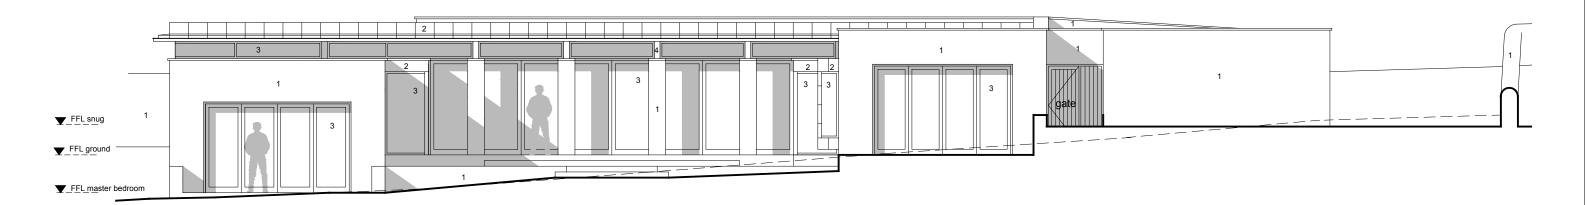

Elevation A (to Garden)

Elevation B (to Boundary)

# Materials Key:

- Natural dry-stone walling
   Zinc VMZINC Pigmento rouge/red (mid-brown)
   High performance timber/powder-coated grey aluminium triple glazed windows Solid laminated timber beams
- Green roof, sedum or similar
- 6. Earth banking with intensive planting7. Living Wall