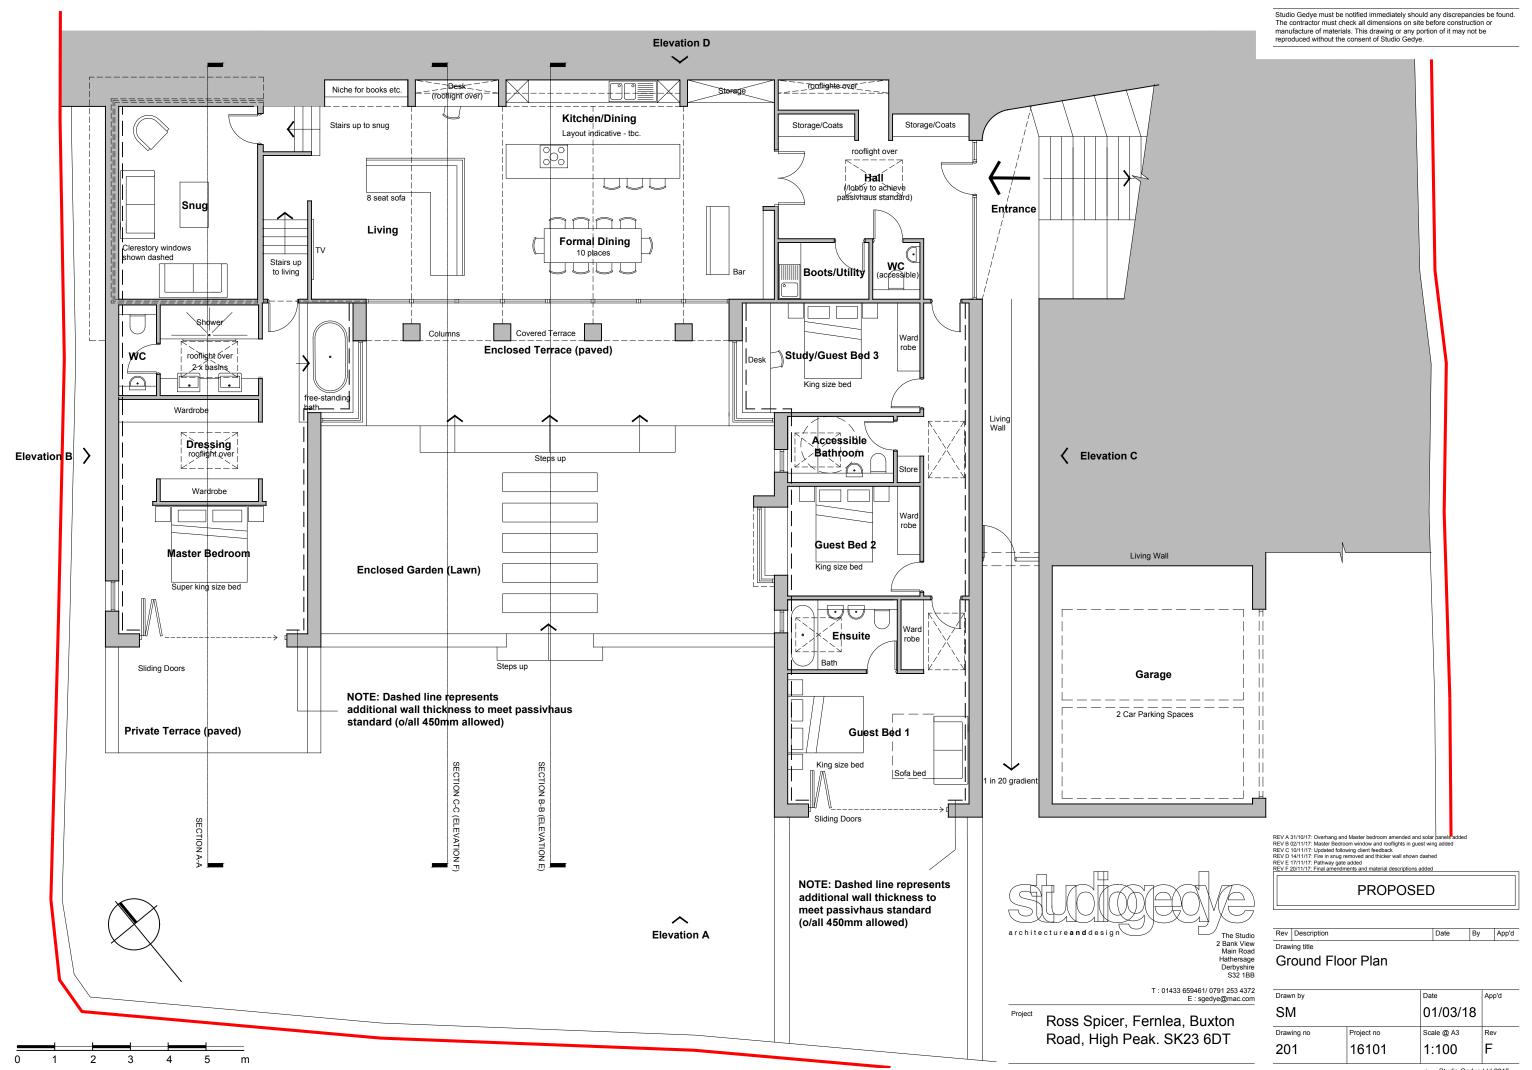

The Studio 2 Bank View Main Road Hathersage Derbyshire S32 1BB architecture **and** design

T : 01433 659461/ 0791 253 4372 E : sgedye@mac.com

Ross Spicer, Fernlea, Buxton Road, High Peak. SK23 6DT

REV A 31/10/17: Overhang and Master bedroom amended and solar panels added REV B 14/11/17: Fire in snug removed REV C 17/11/17: Space for ducting and planting indicated REV D 20/11/17: Final amendments and material descriptions added REV E 16/02/18: Road boundary wall height amended to max 1/250mm

# **PROPOSED**

Rev Description
Drawing title

## PROPOSED

Rev Description
Drawing title