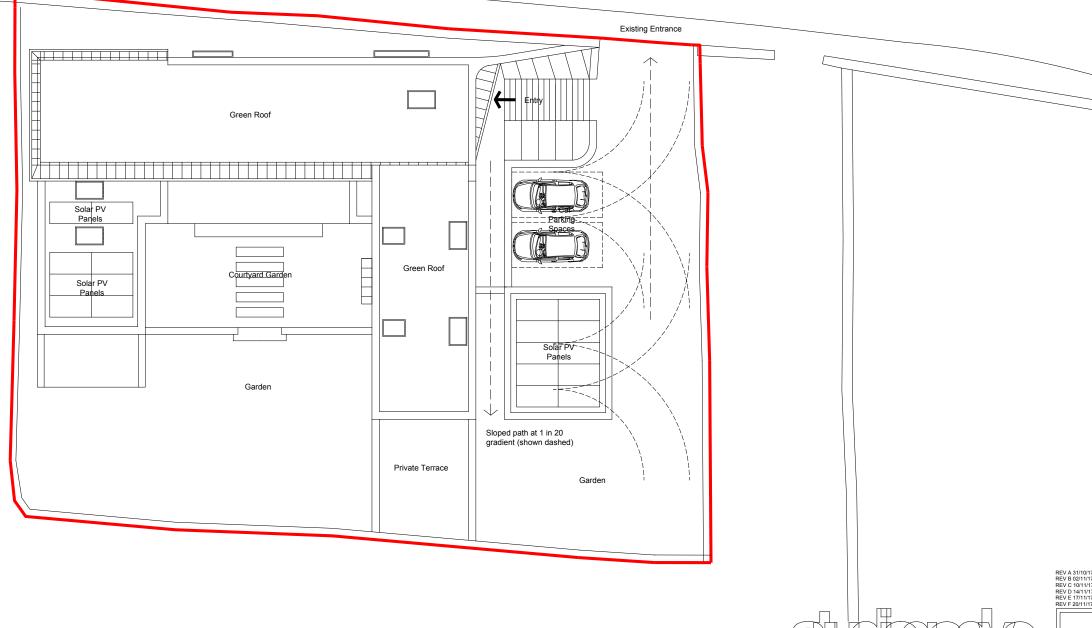

Buxton Road

The Studio 2 Bank View Main Road Hathersage Derbyshire S32 1BB

T : 01433 659461/ 0791 253 4372 E : sgedye@mac.com

Ross Spicer, Fernlea, Buxton Road, High Peak. SK23 6DT

architecture **and** design

## Site Plan

|            | Date       | App'd                          |
|------------|------------|--------------------------------|
| SM         |            | 8                              |
| Project no | Scale @ A3 | Rev                            |
| 16101      | 1:200      | F                              |
|            | ,          | 01/03/1  Project no Scale @ A3 |