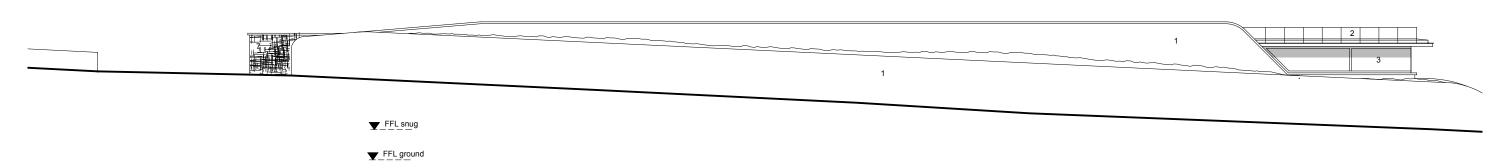

Section A-A

# Materials Key:

- Natural dry-stone walling
   Zinc VMZINC Pigmento rouge/red (mid-brown)
   High performance timber/powder-coated grey aluminium triple glazed windows
- 4. Solid laminated timber beams
- Green roof, sedum or similar
- 6. Earth banking with intensive planting7. Living Wall