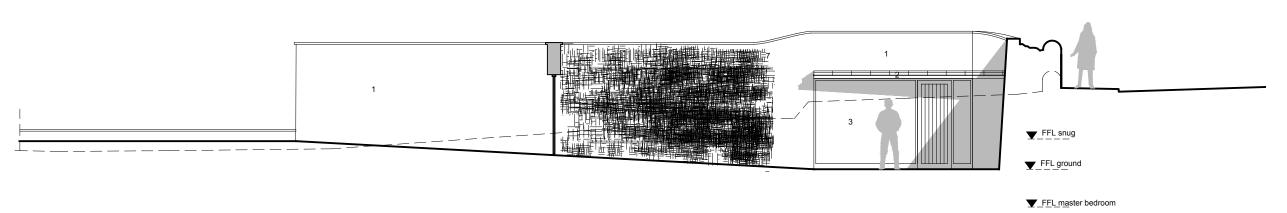

Section A-A

# Materials Key:

- Natural dry-stone walling
   Zinc VMZINC Pigmento rouge/red (mid-brown)
   High performance timber/powder-coated grey aluminium triple glazed windows
- 4. Solid laminated timber beams
- Green roof, sedum or similar
- 6. Earth banking with intensive planting7. Living Wall