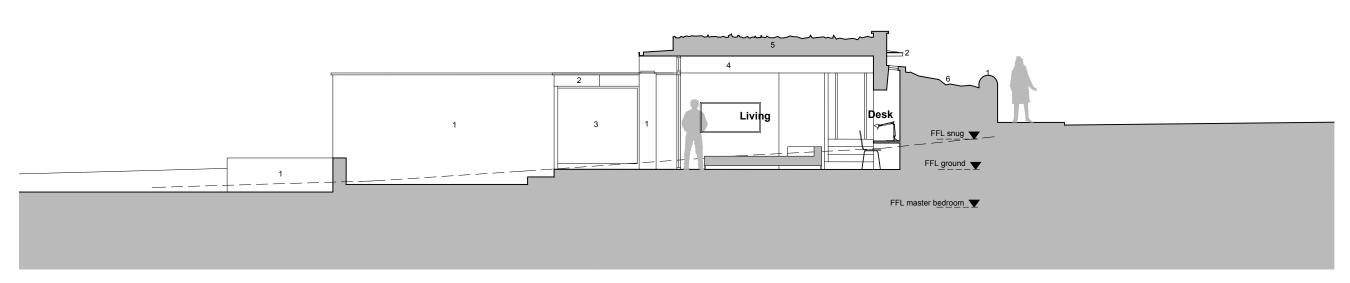

Section A-A

# Materials Key:

- Natural dry-stone walling
   Zinc VMZINC Pigmento rouge/red (mid-brown)
   High performance timber/powder-coated grey aluminium triple glazed windows
- 4. Solid laminated timber beams
- Green roof, sedum or similar
- 6. Earth banking with intensive planting7. Living Wall