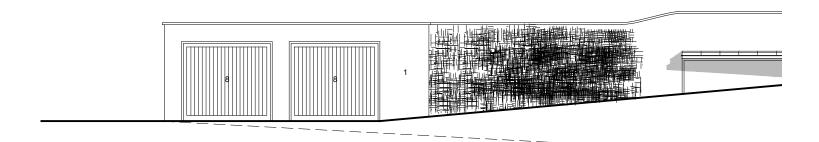

Studio Gedye Ltd 2015

Garage Elevation A

Garage Elevation B

Garage Elevation C Garage Elevation D

#### Materials Key:

- Natural dry-stone walling
   Zinc VMZINC Pigmento rouge/red (mid-brown)
   High performance timber/powder-coated grey aluminium triple glazed windows + doors
  4. Solid laminated timber beams
  5. Green roof, sedum or similar

- 6. Earth banking with intensive planting
- Living Wall
   Timber Garage Doors

Ross Spicer, Fernlea, Buxton Road, High Peak. SK23 6DT