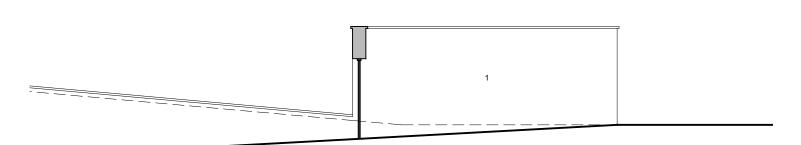

Section A-A

# Materials Key:

- Natural dry-stone walling
   Zinc VMZINC Pigmento rouge/red (mid-brown)
   High performance timber/powder-coated grey aluminium triple glazed windows
- 4. Solid laminated timber beams
- Green roof, sedum or similar
- 6. Earth banking with intensive planting7. Living Wall