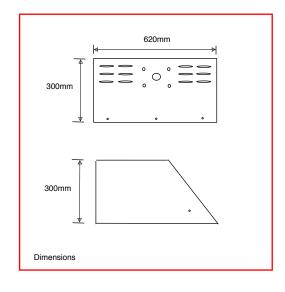

## **TennisPro LED**

Multi Optic LED Technology
Light Weight Aluminium Housing
IP68 internal components
Hi output LED's >160lpw
Dark Green RAL6007 Power Coated Finish
Critically Controlled Light output
Built-in Light Spillage Guards
Designed to reduce light spillage and glare



Designed for low level court lighting with an optimum height of 6.7m.

Flexible Tennis Court lighting system, One housing with multiple output choices.

TP600 - 630w LED Option, >96,000 lumens TP500 - 500w LED Option, >76,800 lumens TP380 - 380w LED Option, >57,600 lumens TP260 - 260w LED Option, >38,400 lumens



## Luminaire Data





Telephone: 01625 876716 Email sales@sportslightinguk.co.uk