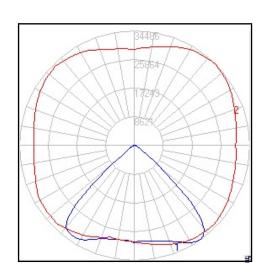

## **TennisPro LED**

Multi Optic LED Technology
Light Weight Aluminium Housing
IP68 internal components
Hi output LED's >160lpw
Dark Green RAL6007 Power Coated Finish
Critically Controlled Light output
Built-in Light Spillage Guards
Designed to reduce light spillage and glare



Designed for low level court lighting with an optimum height of 6.7m.

Flexible Tennis Court lighting system, One housing with multiple output choices.

TP600 - 630w LED Option, >96,000 lumens TP500 - 500w LED Option, >76,800 lumens TP380 - 380w LED Option, >57,600 lumens TP260 - 260w LED Option, >38,400 lumens



## Luminaire Data





Telephone: 01625 876716 Email sales@sportslightinguk.co.uk