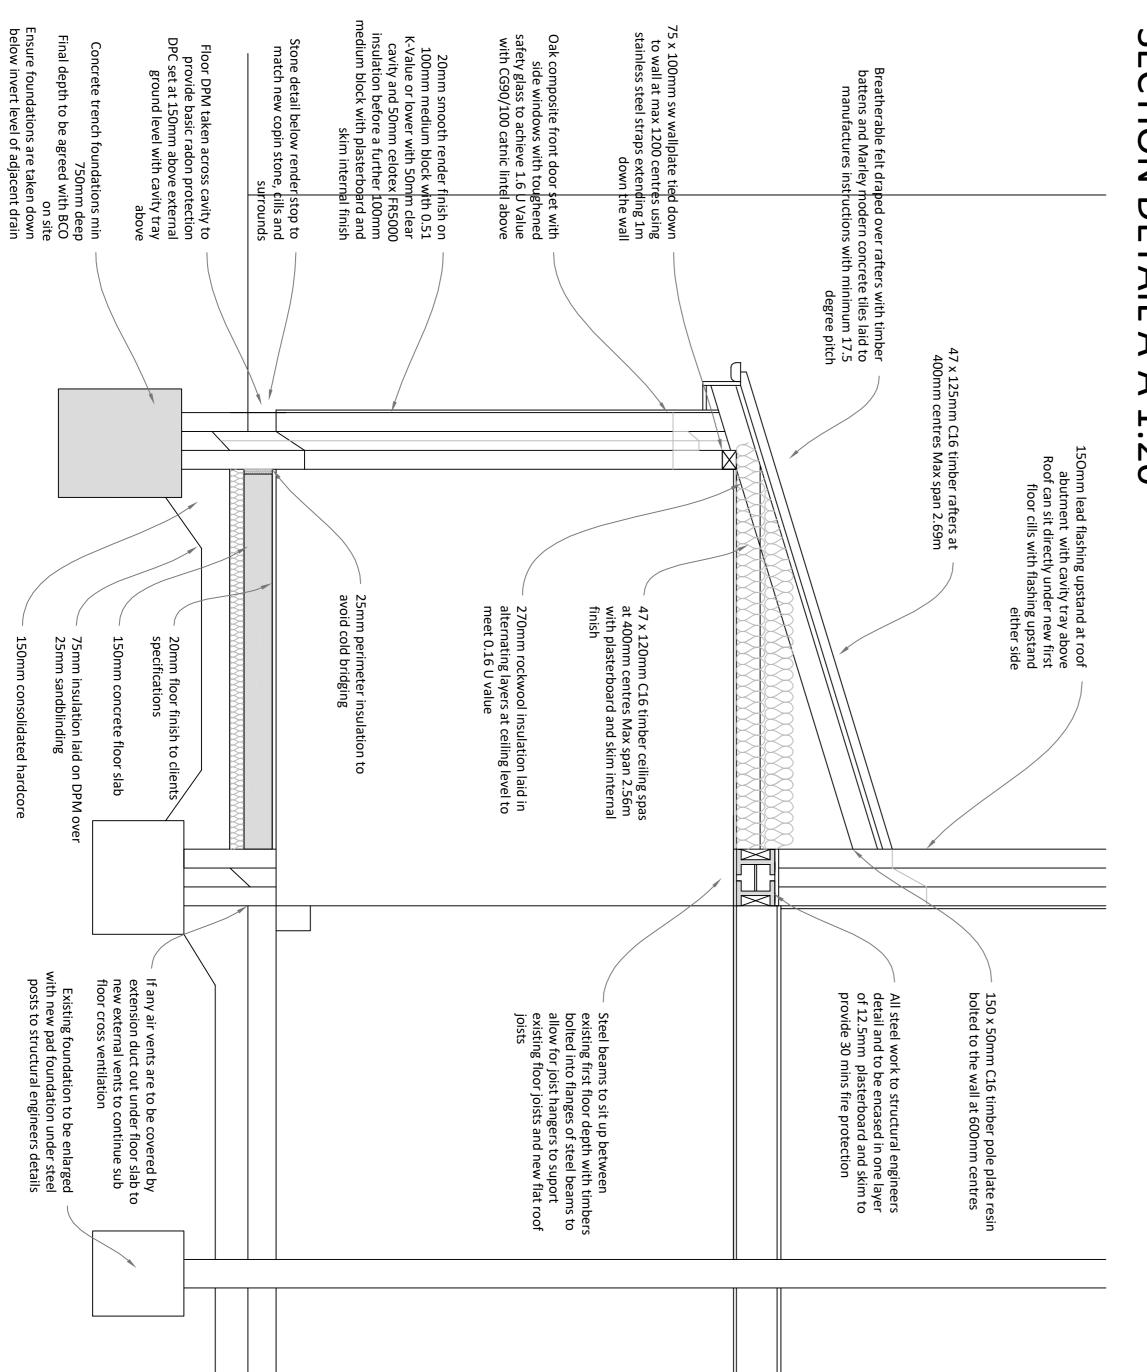

## **GROUND FLOOR EXISTING SITE** PLAN 1:100



## **SECTION DETAIL A-A** 1:20



## **PROPOSED PLANS 1:50**

GROUND FLOOR
ALL EXTERNAL WALLS ARE TO RECEIVE SMOOTH RENDER FINISH IN NEUTRAL COLOUR
ALL EXTERNAL WINDOWS ARE TO BE SPRAYED GREY TO MATCH NEW DOOR/WINDOW UNIT

4005



## **ROOF STRUCTURE PLAN**



M 1:100

M 1:50 0

0,5

;

2,0

**4**,0

**4**,5

 $\exists$ 

M 1:20 0

0.4

0.8

<del>\_</del>∞

 $\exists$ 

 $\exists$ 

Single Storey Front Extension 148 Manchester Road Chapel-en-le-Frith

Rev Pitched Roof Resub Scale - 1:100 @ A1 Description Date -04.2017 Drawn By - EH unless stated High Peak SK23 9TP Date 06.12



DRAWING REF: 148MR/PL/BR/02/A