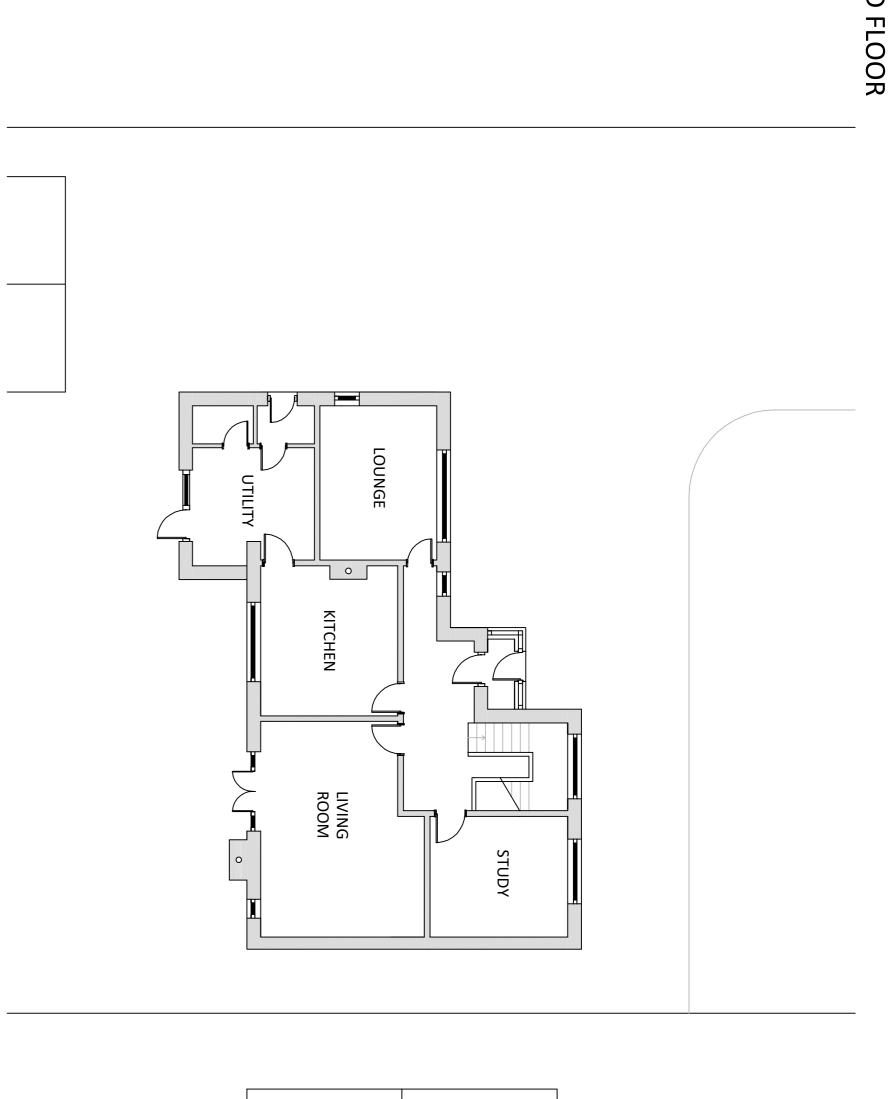

## **PROPOSED PLANS 1:50**

GROUND FLOOR
ALL EXTERNAL WALLS ARE TO RECEIVE SMOOTH RENDER FINISH IN NEUTRAL COLOUR
ALL EXTERNAL WINDOWS ARE TO BE SPRAYED GREY TO MATCH NEW DOOR/WINDOW UNIT

4005