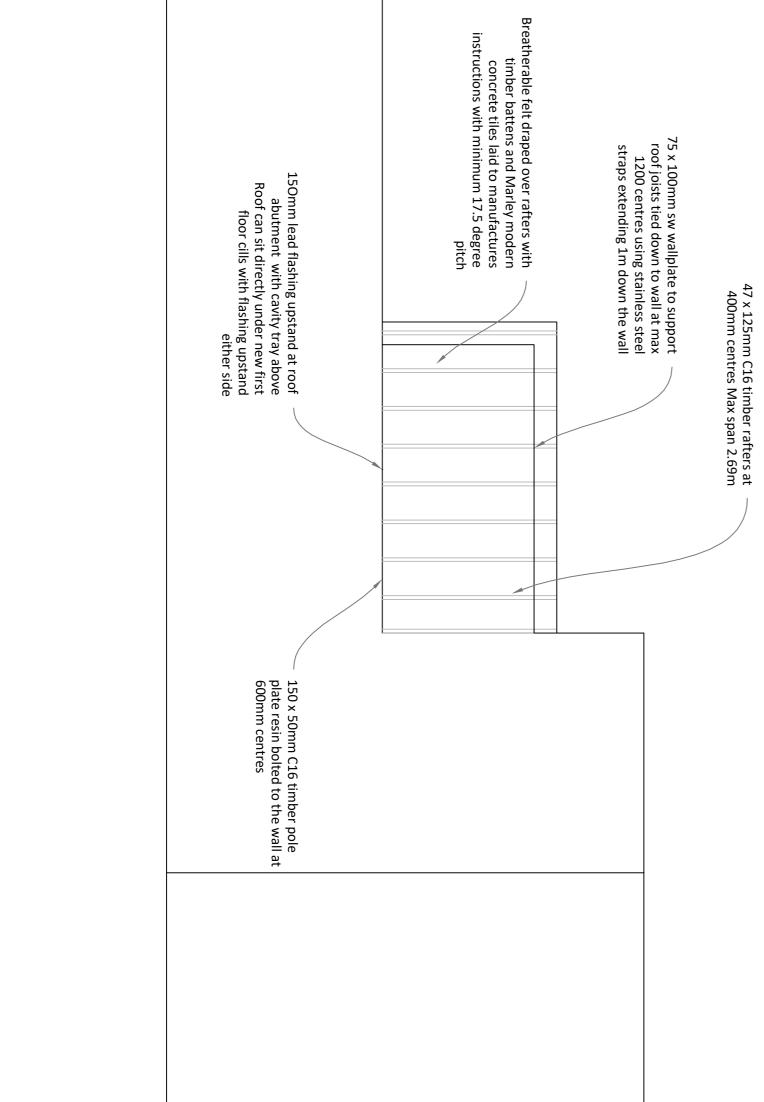

## **GROUND FLOOR EXISTING SITE** PLAN 1:100



## **SECTION DETAIL A-A** 1:20



## **PROPOSED PLANS 1:50**

GROUND FLOOR
ALL EXTERNAL WALLS ARE TO RECEIVE SMOOTH RENDER FINISH IN NEUTRAL COLOUR
ALL EXTERNAL WINDOWS ARE TO BE SPRAYED GREY TO MATCH NEW DOOR/WINDOW UNIT

4005



## **ROOF STRUCTURE PLAN**



M 1:100

M 1:50 0

0,5

;

2,0

**4**,0

**4**,5

 $\exists$ 

M 1:20 0

0.4

0.8

<del>\_</del>∞

 $\exists$ 

 $\exists$ 

Single Storey Front Extension 148 Manchester Road Chapel-en-le-Frith

Rev Pitched Roof Resub Scale - 1:100 @ A1 Description Date -04.2017 Drawn By - EH unless stated High Peak SK23 9TP Date 06.12



DRAWING REF: 148MR/PL/BR/02/A