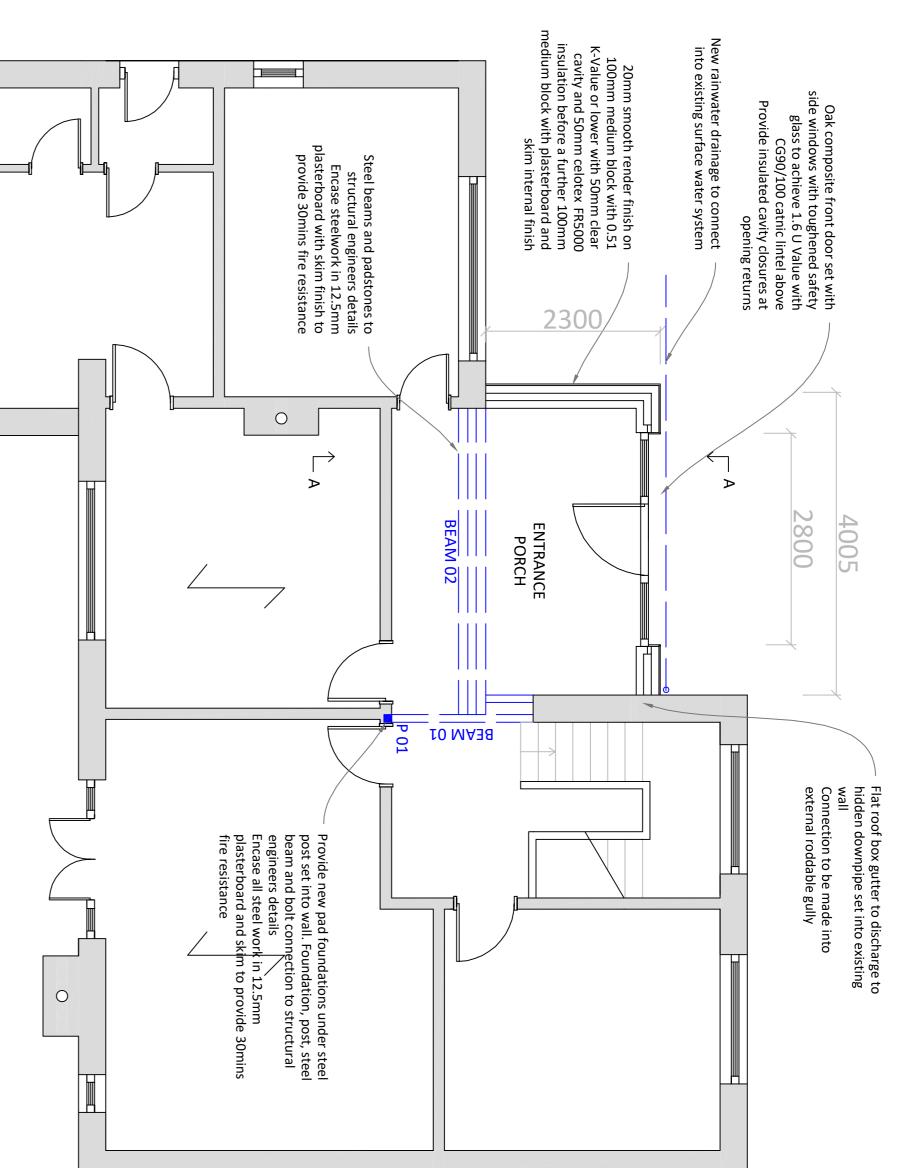

## **PROPOSED PLANS 1:50**

GROUND FLOOR
ALL EXTERNAL WALLS ARE TO RECEIVE SMOOTH RENDER FINISH IN NEUTRAL COLOUR
ALL EXTERNAL WINDOWS ARE TO BE SPRAYED GREY TO MATCH NEW DOOR/WINDOW UNIT

4005