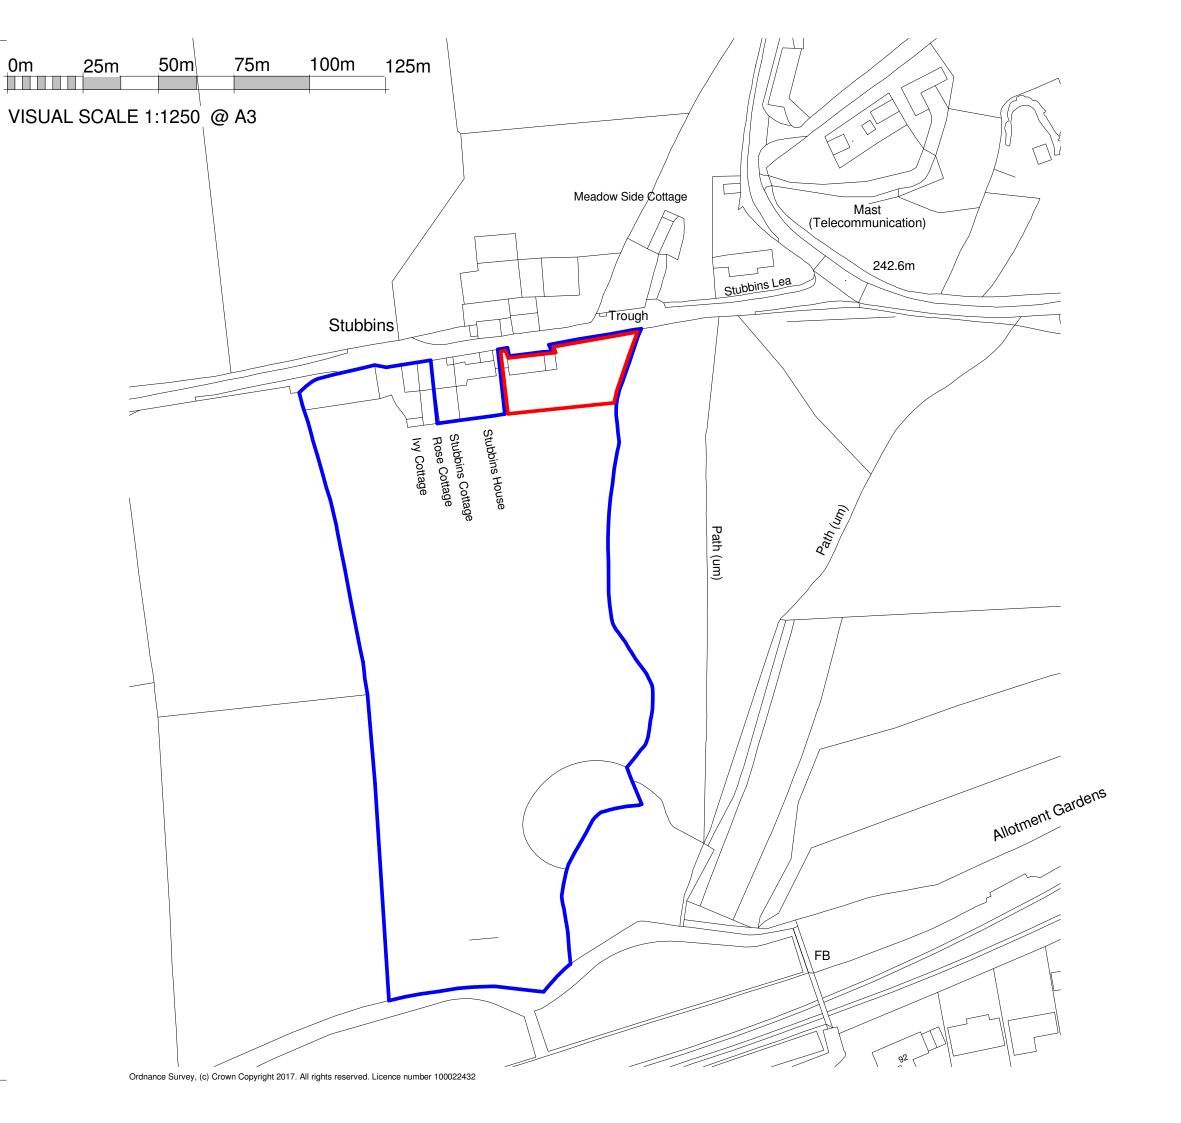

PROJECT

Barn Conversion at Ivy Cottage for Mr & Mrs Rofer

DRAWING TITLE

SITE LOCATION PLAN

| SCALE<br>1:1250 @/      | 1          | AWN CHECKED |  |
|-------------------------|------------|-------------|--|
| DRAWING STATUS PLANNING |            |             |  |
| JOB No                  | DRAWING No | REVISION    |  |
| P105                    | 01         | Α           |  |