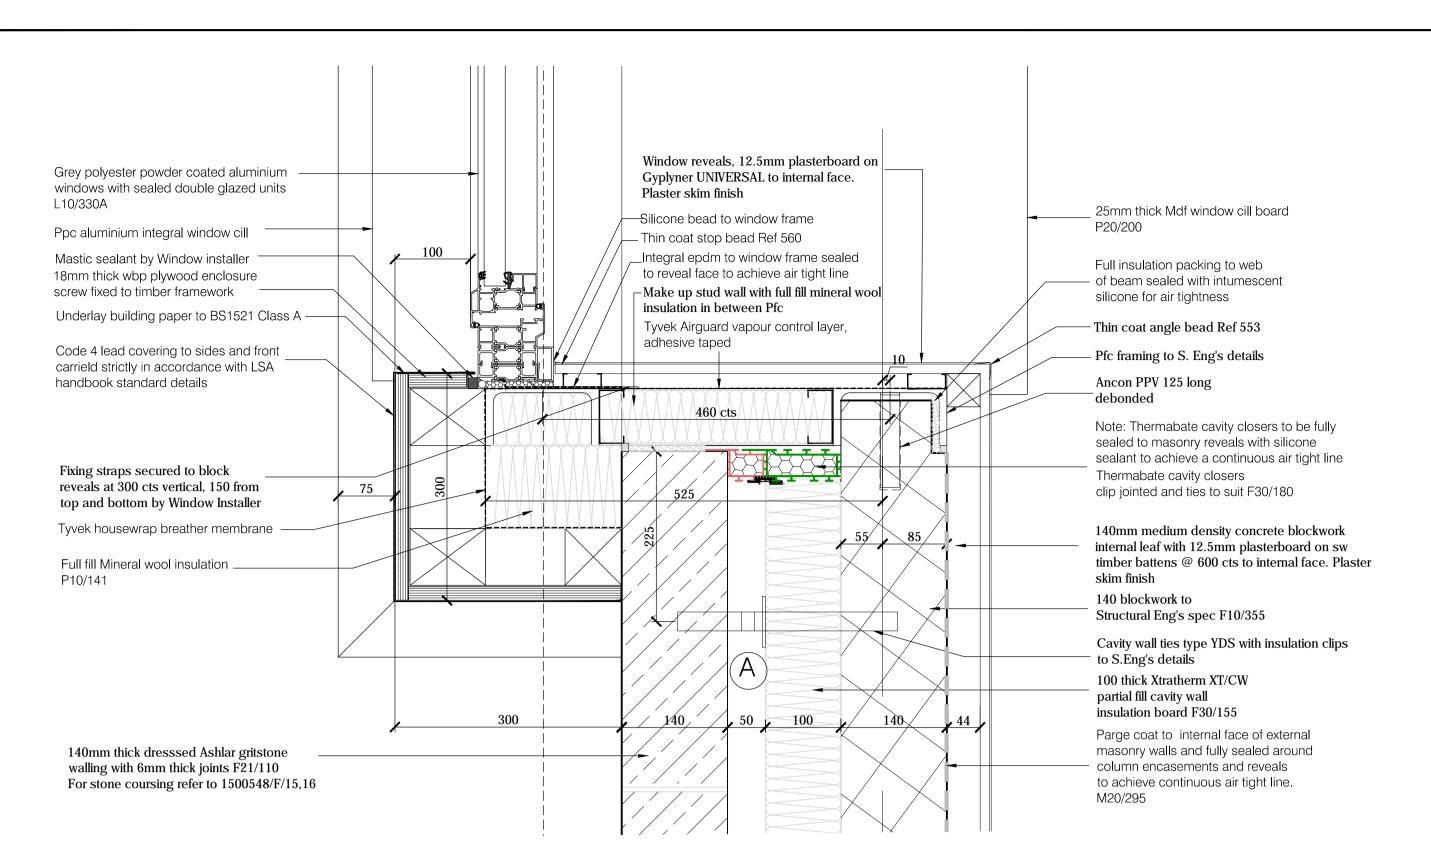

TYPE(A): (150mm cavity),
Ancon YDS - 300mm long (with drip) osa.
fixed @ 750mm horizontal staggered
centres x 450mm vertically. F30/215A

TYPEB: (150mm cavity),
Ancon YDP - 175mm & 200mm long (with drip) osa.
fixed @ 225mm vertical centres. F30/215B

TYPEC: Ancon PPV - 125mm long (with drip) osa. fixed @225mm vertical centres. F30/215C

TYPE D: (125mm cavity),Internal Cavity walls,block up existing w indow openings
Ancon SD1 - 275mm long osa. (cos to suit) fixed @ 750mm staggered horizontal centres and 450mm vertical centres. F30/215D

TYPE (G): Ancon YPN - 110mm long osa. fixed @ 225mm vertical centres. F30/215G (to suit proprietary manufacturer's wind post)

TYPE(F): Ancon SPN - Inner leaf of wall fixing to windpost 110mm long osa with debonding sleeve one side fixed @ proprietary manufacturer's windpost. F30/215F

TYPEH: Ancon HR-H - Outer leaf of wall fixing to windpost 300mm long osa fixed @ 450mm vertical centres fixed to inner leaf cavity wall to steelwork. F30/215H

DETAIL A - Dormer Window Reveal (1:5)

LOCATION / KEY PLAN N.T.S.