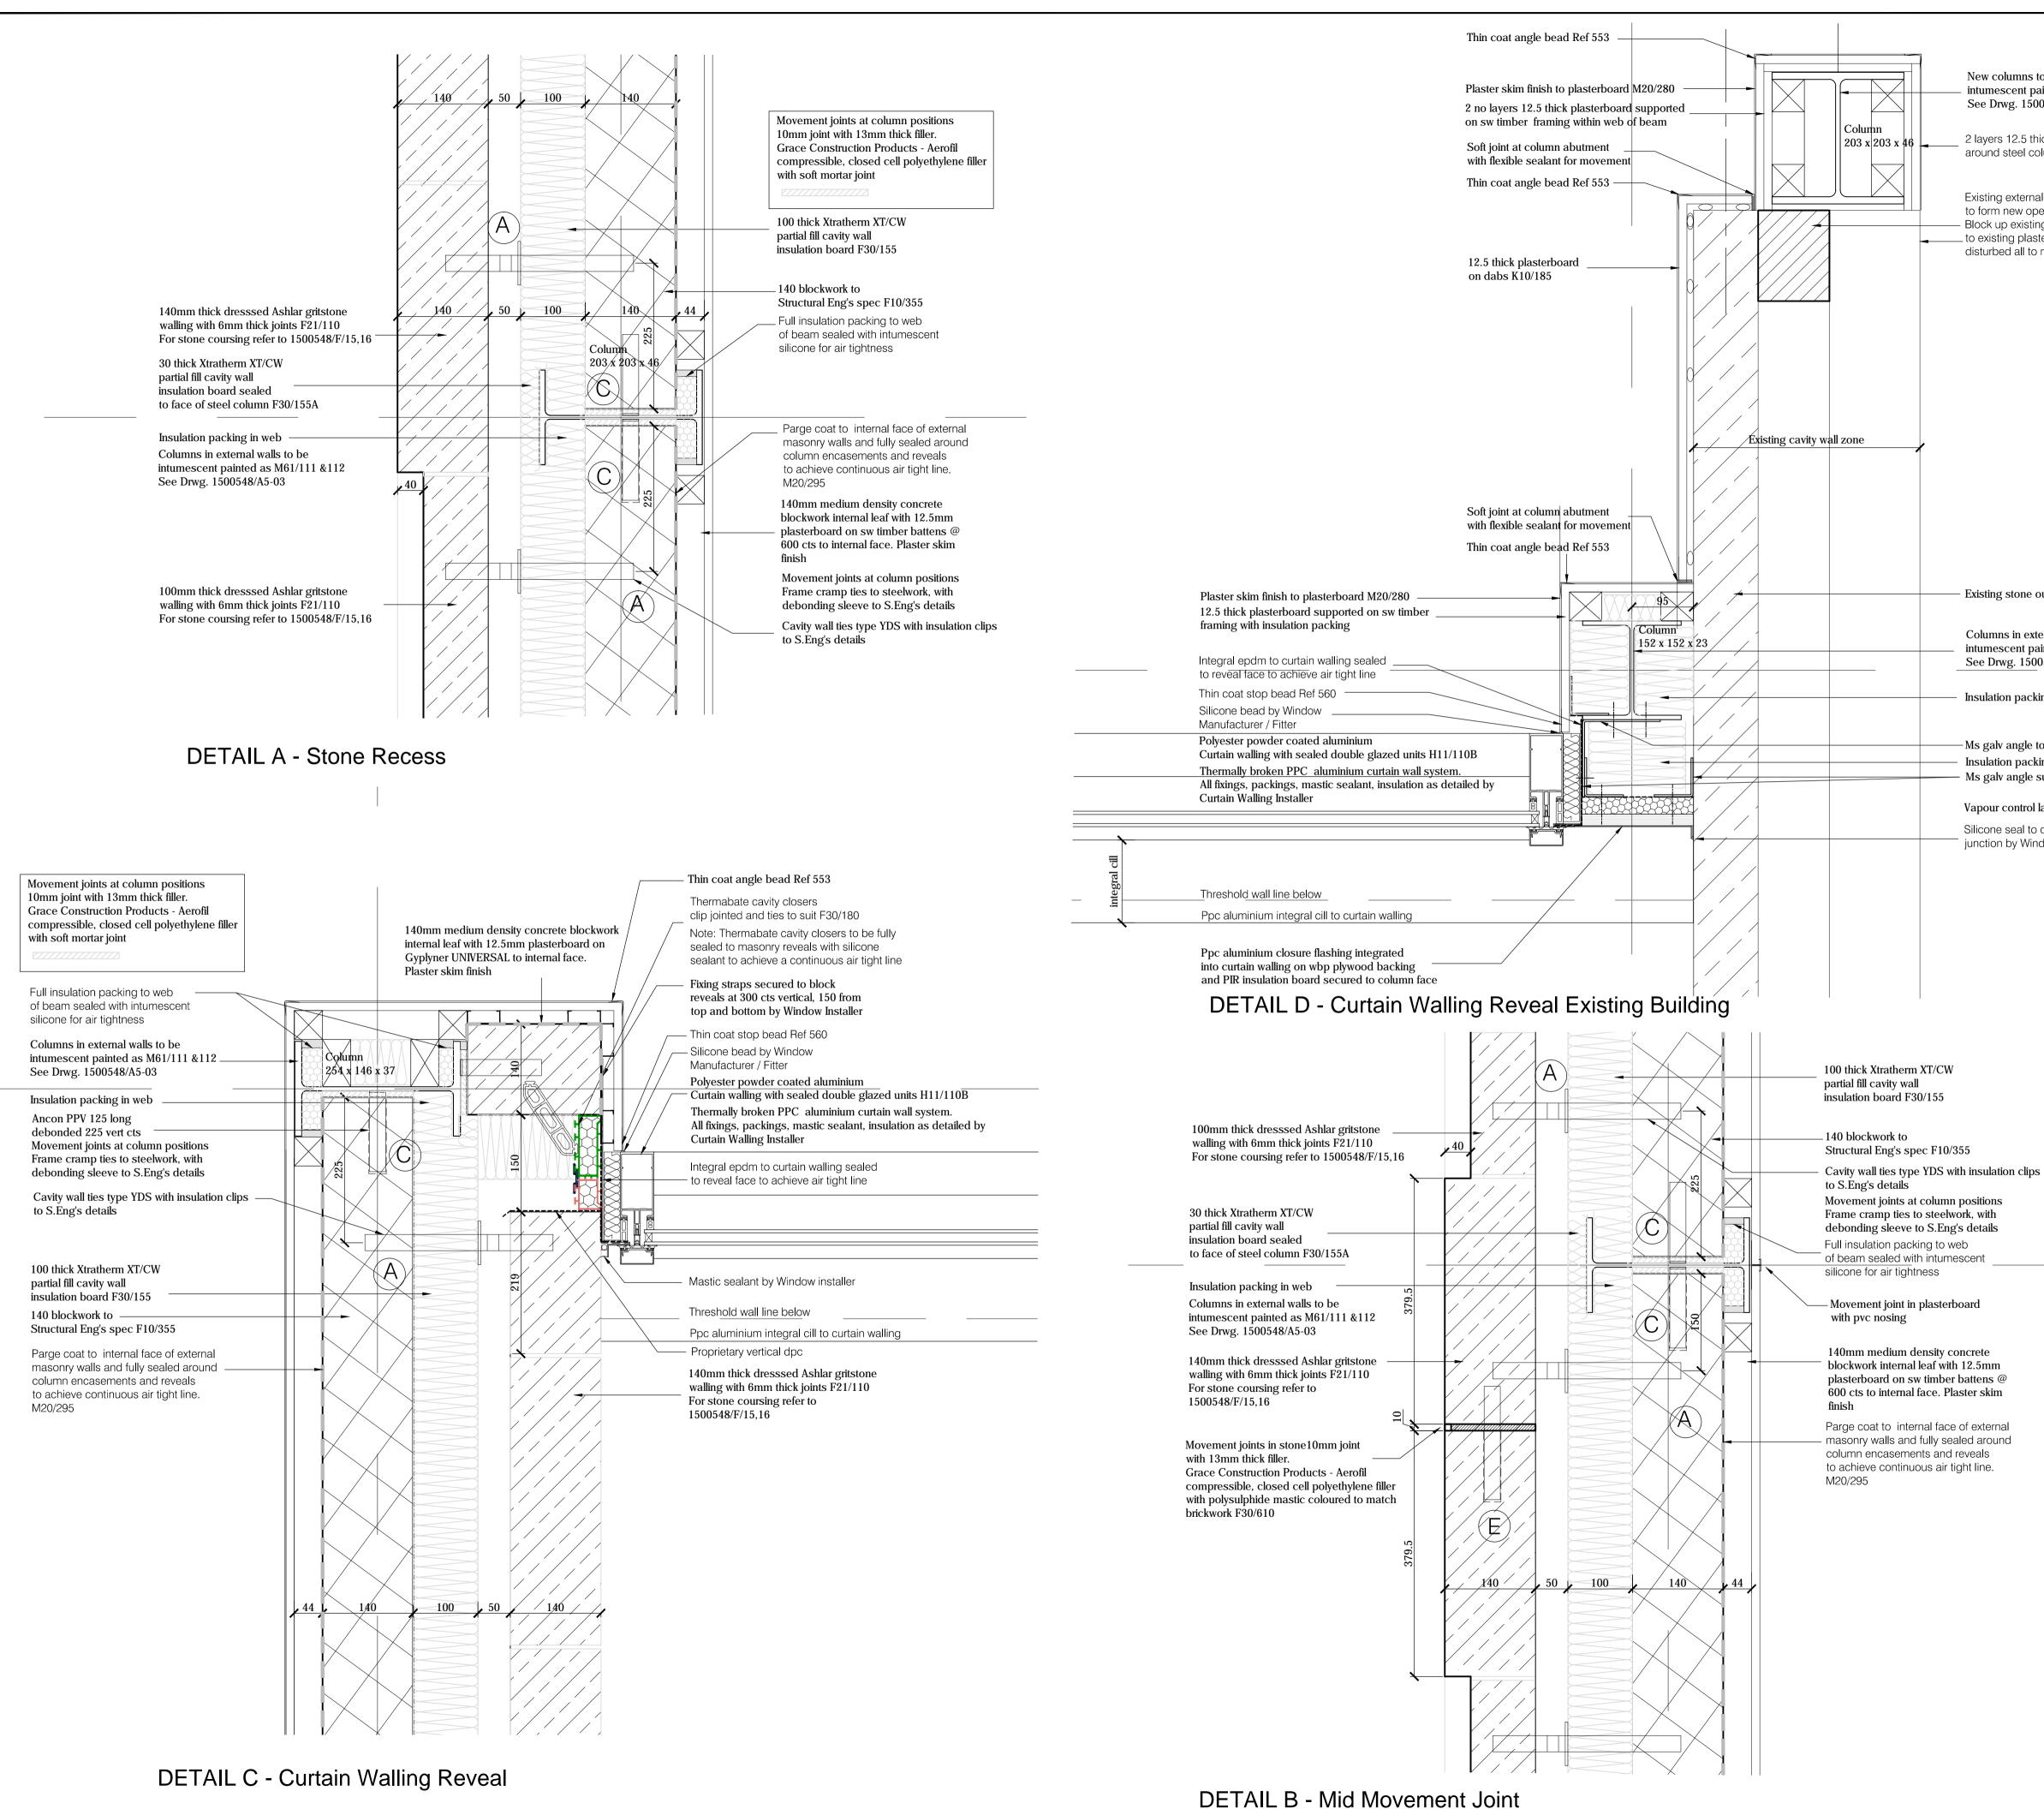

## New columns to walls to be intumescent painted as M61/111 &112 See Drwg. 1500548/A5-03

2 layers 12.5 thick plasterbaord board around steel columns with plaster skim finish

Existing external cavity wall here cut back to form new opening through. Block up existing cavity at reveal and make good \_ to existing plaster wall finishes where disturbed all to match existing

## CONTROLLED

HEALTH AND SAFETY INFORMATION (Refer to Pre-Tender CDM Documentation)

TYPE(A): (150mm cavity), Ancon YDS - 300mm long (with drip) osa. fixed @ 750mm horizontal staggered centres x 450mm vertically. F30/215A TYPE(B): (150mm cavity),

Classification

- Ancon YDP 175mm & 200mm long (with drip) osa. fixed @ 225mm vertical centres. F30/215B
- TYPEC: Ancon PPV 125mm long (with drip) osa. fixed @225mm vertical centres. F30/215C
- TYPED: (125mm cavity),Internal Cavity walls,block up existing w indow openings Ancon SD1 - 275mm long osa. (cos to suit) fixed @ 750mm staggered horizontal centres and 450mm vertical centres. F30/215D
- TYPE(G): Ancon YPN 110mm long osa. fixed @ 225mm vertical centres. F30/215G (to suit proprietary manufacturer's wind post)
- TYPE(F): Ancon SPN Inner leaf of wall fixing to windpost 110mm long osa with debonding sleeve one side fixed @ proprietary manufacturer's windpost. F30/215F
- TYPE(H): Ancon HR-H Outer leaf of wall fixing to windpost 300mm long osa fixed @ 450mm vertical centres fixed to inner leaf cavity wall to steelwork. F30/215H

Existing stone outer leaf of cavity wall

Columns in external walls to be intumescent painted as M61/111 &112 See Drwg. 1500548/A5-03

Insulation packing in web

-Ms galv angle to reveal secured to column face Insulation packing infill - Ms galv angle support

Vapour control layer

Silicone seal to closure flashing/wall junction by Window Manufacturer / Fitter

| LOCATION / KEY PLAN<br>N.T.S.                                                                                                                                                                                |               |                       |                 |          |         |
|--------------------------------------------------------------------------------------------------------------------------------------------------------------------------------------------------------------|---------------|-----------------------|-----------------|----------|---------|
|                                                                                                                                                                                                              |               | N.T.O.                |                 |          |         |
| А                                                                                                                                                                                                            | WALL TIES RE  | VISED TO S.E'S DETAIL | s 31.′          | 10.16    | PS      |
| Rev.                                                                                                                                                                                                         | Details of Re | vision                | Dat             | е        | Initial |
| Derbyshire County Council<br>Corporate Property<br>Director of Property:-<br>Jeremy Goacher<br>Chatsworth Hall, Chesterfield Road,<br>Matlock, Derbyshire DE4 3FW<br>Tel. (01629) 580000 Fax. (01629) 536266 |               |                       |                 |          |         |
| Partner Details                                                                                                                                                                                              |               |                       |                 |          |         |
| GLOSSOP LIBRARY<br>PROPOSED EXTENSION TO<br>GLOSSOP ADULT EDUCATION<br>CENTRE                                                                                                                                |               |                       |                 |          |         |
| UPRN Number 2613-01                                                                                                                                                                                          |               |                       |                 |          |         |
| Drawing Number Revision 1500548/F11 A                                                                                                                                                                        |               |                       |                 |          |         |
| Title PROPOSED<br>WALL PLAN DETAILS                                                                                                                                                                          |               |                       |                 |          |         |
| Scale                                                                                                                                                                                                        | 1:5           | Drawn<br>PS           | Checke          | d<br>PSC |         |
| Origina                                                                                                                                                                                                      | al Size<br>A1 | Date<br>AUGUST 2016   | Date 27-01-2017 |          |         |
| Status CONSTRUCTION                                                                                                                                                                                          |               |                       |                 |          |         |
| DO NOT SCALE<br>Use only written dimensions. All dimensions must be verified prior to<br>the works being put into hand and any discrepancies reported to the<br>originator.                                  |               |                       |                 |          |         |
|                                                                                                                                                                                                              |               |                       |                 |          |         |