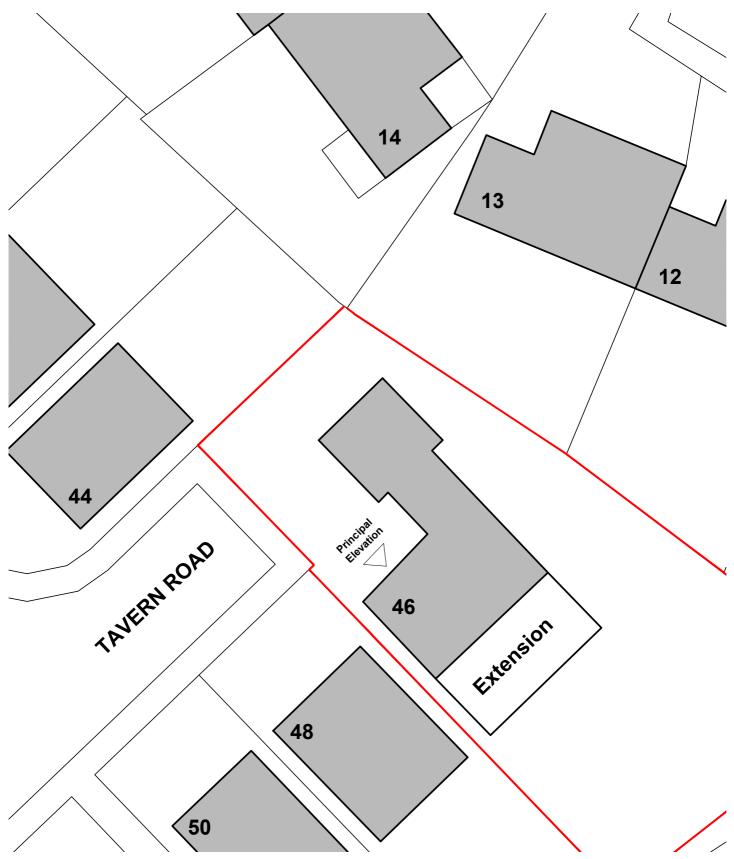

| Client              | nt Mr Mark Nicholls                              |          | Issued From                                                                                                            |                                                    |            |
|---------------------|--------------------------------------------------|----------|------------------------------------------------------------------------------------------------------------------------|----------------------------------------------------|------------|
| Project             | oject 1703 : 46 Tavern Road : Domestic Extension |          | Date                                                                                                                   | September 17                                       |            |
| Title               | Site Plan                                        |          |                                                                                                                        | Scale                                              | 1:250 @ A4 |
| -                   |                                                  |          |                                                                                                                        | Drawn                                              | BH Auth BH |
| Drawing Number Re   |                                                  | Revision | Do not scale from this drawing. Work to<br>figured dimensiona, and any discrepancy<br>to be reported to the Architect. |                                                    |            |
| 1703 - D - 20 - 008 |                                                  | -        |                                                                                                                        | Refer to larger scale drawings where<br>available. |            |