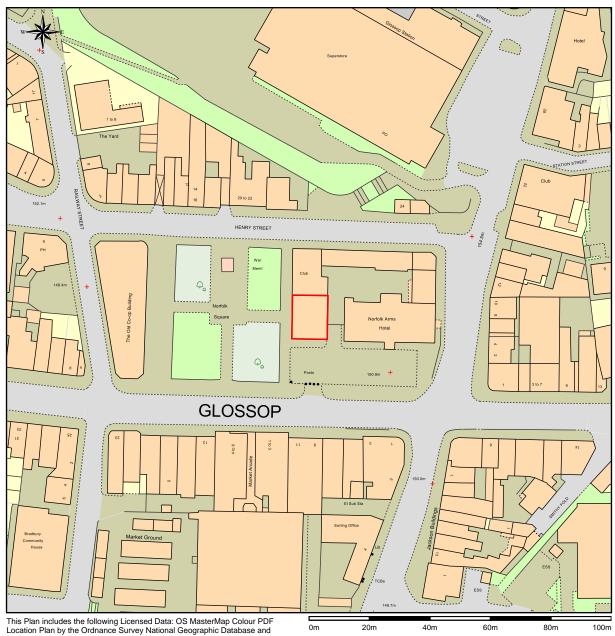

## Location Plan of Norfolk Square, Glossop, Derbyshire, SK13 8BR

This Plan includes the following Licensed Data: OS MasterMap Colour PDF Location Plan by the Ordnance Survey National Geographic Database and incorporating surveyed revision available at the date of production. Reproduction in whole or in part is prohibited without the prior permission of Ordnance Survey. The representation of a road, track or path is no evidence of a right of way. The representation of features, as lines is no evidence of a property boundary. © Crown copyright and database rights, 2017. Ordnance Survey 0100031673

Scale: 1:1250, paper size: A4

Norfolk Square, Glossop, Derbyshire, SK13 8BR Location Plan