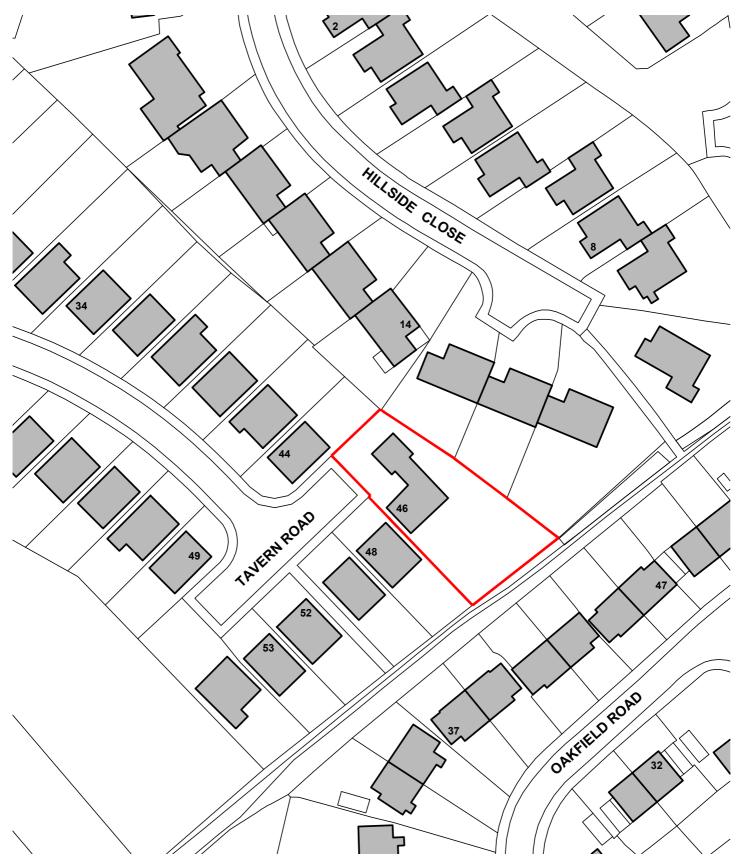

Ordnance Survey (c) Crown Copyright 2017. All rights reserved. Licence number 100022432 Drawn Scale 1:750

|00m |10m |25m 50m|

| Α    | HJ     |
|------|--------|
| arch | itects |

| Client                | Mr Mark Nicholls<br>1703 : 46 Tavern Road : Domestic Extension |          | Issued From                                                                                                            |            |
|-----------------------|----------------------------------------------------------------|----------|------------------------------------------------------------------------------------------------------------------------|------------|
| Project               |                                                                |          | Date                                                                                                                   | July 17    |
| Title                 | Location Plan                                                  |          | Scale                                                                                                                  | 1:750 @ A4 |
| -                     |                                                                |          | Drawn                                                                                                                  | BH Auth BH |
| Drawing Number        |                                                                | Revision | Do not scale from this drawing. Work to<br>figured dimensiona, and any discrepancy<br>to be reported to the Architect. |            |
| 1703 – D – 20 – 001 – |                                                                |          | Refer to larger scale drawings where<br>available.                                                                     |            |