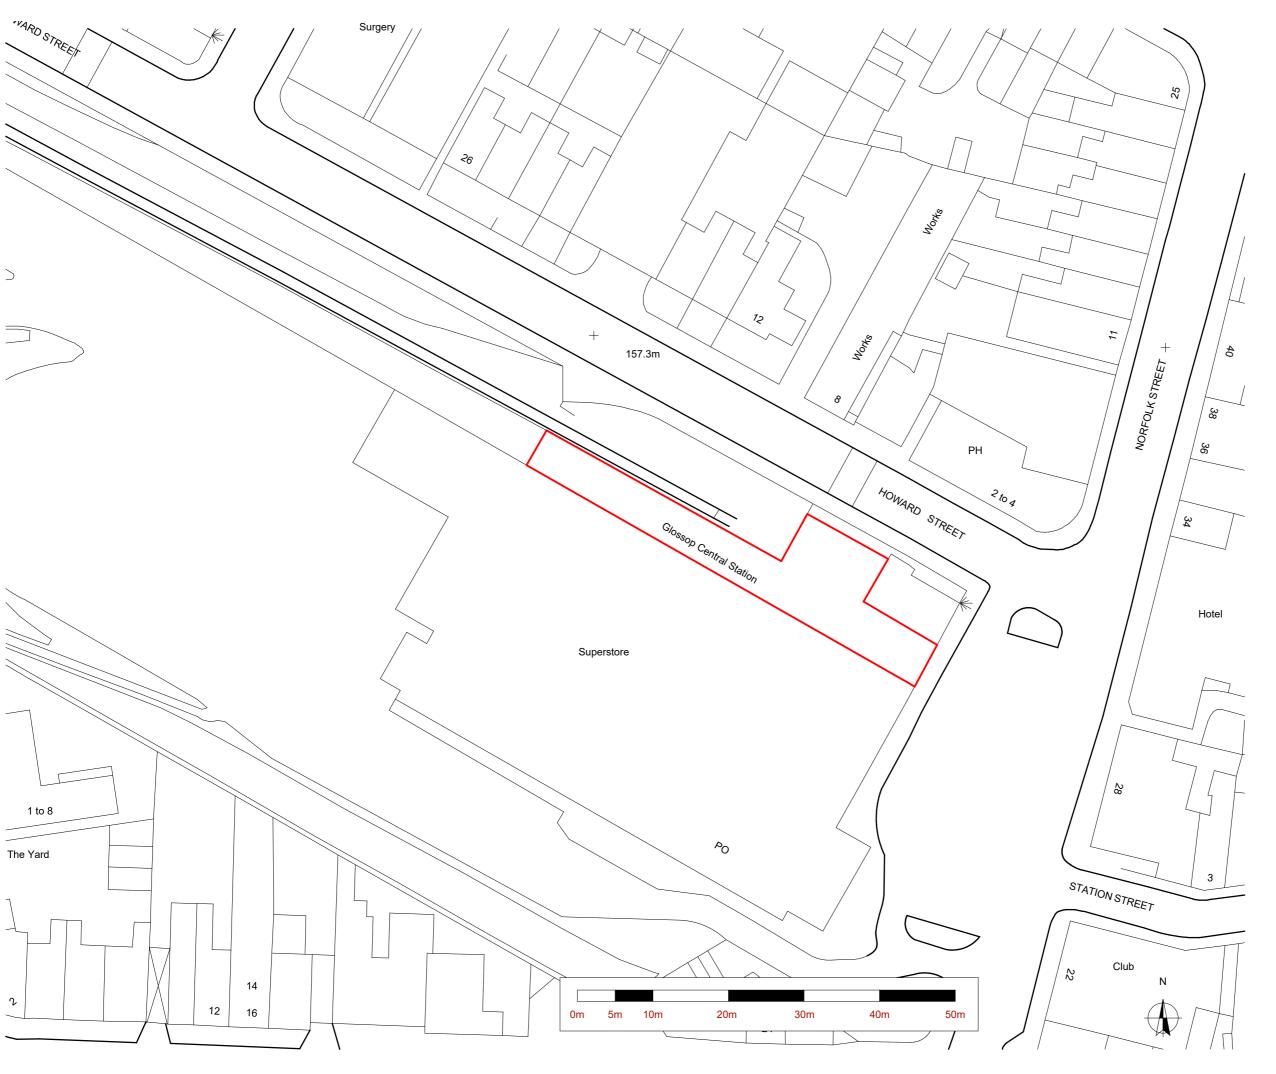

elephone:0151 207 9431 acsimile: 0151 207 9447 :: ndg@merseydesigngroup.co.

client

project
GLOSSOP STATIONATG. NORFOLK STREET, GLOSSOP. SK13 8BS

content Location Plan

| scale<br>1:500           | A3                           | date | drawn by | checked |
|--------------------------|------------------------------|------|----------|---------|
| project number<br>255-13 | drawing number<br>L (00) 003 |      | rev      |         |
| purpose of issue         |                              |      |          |         |