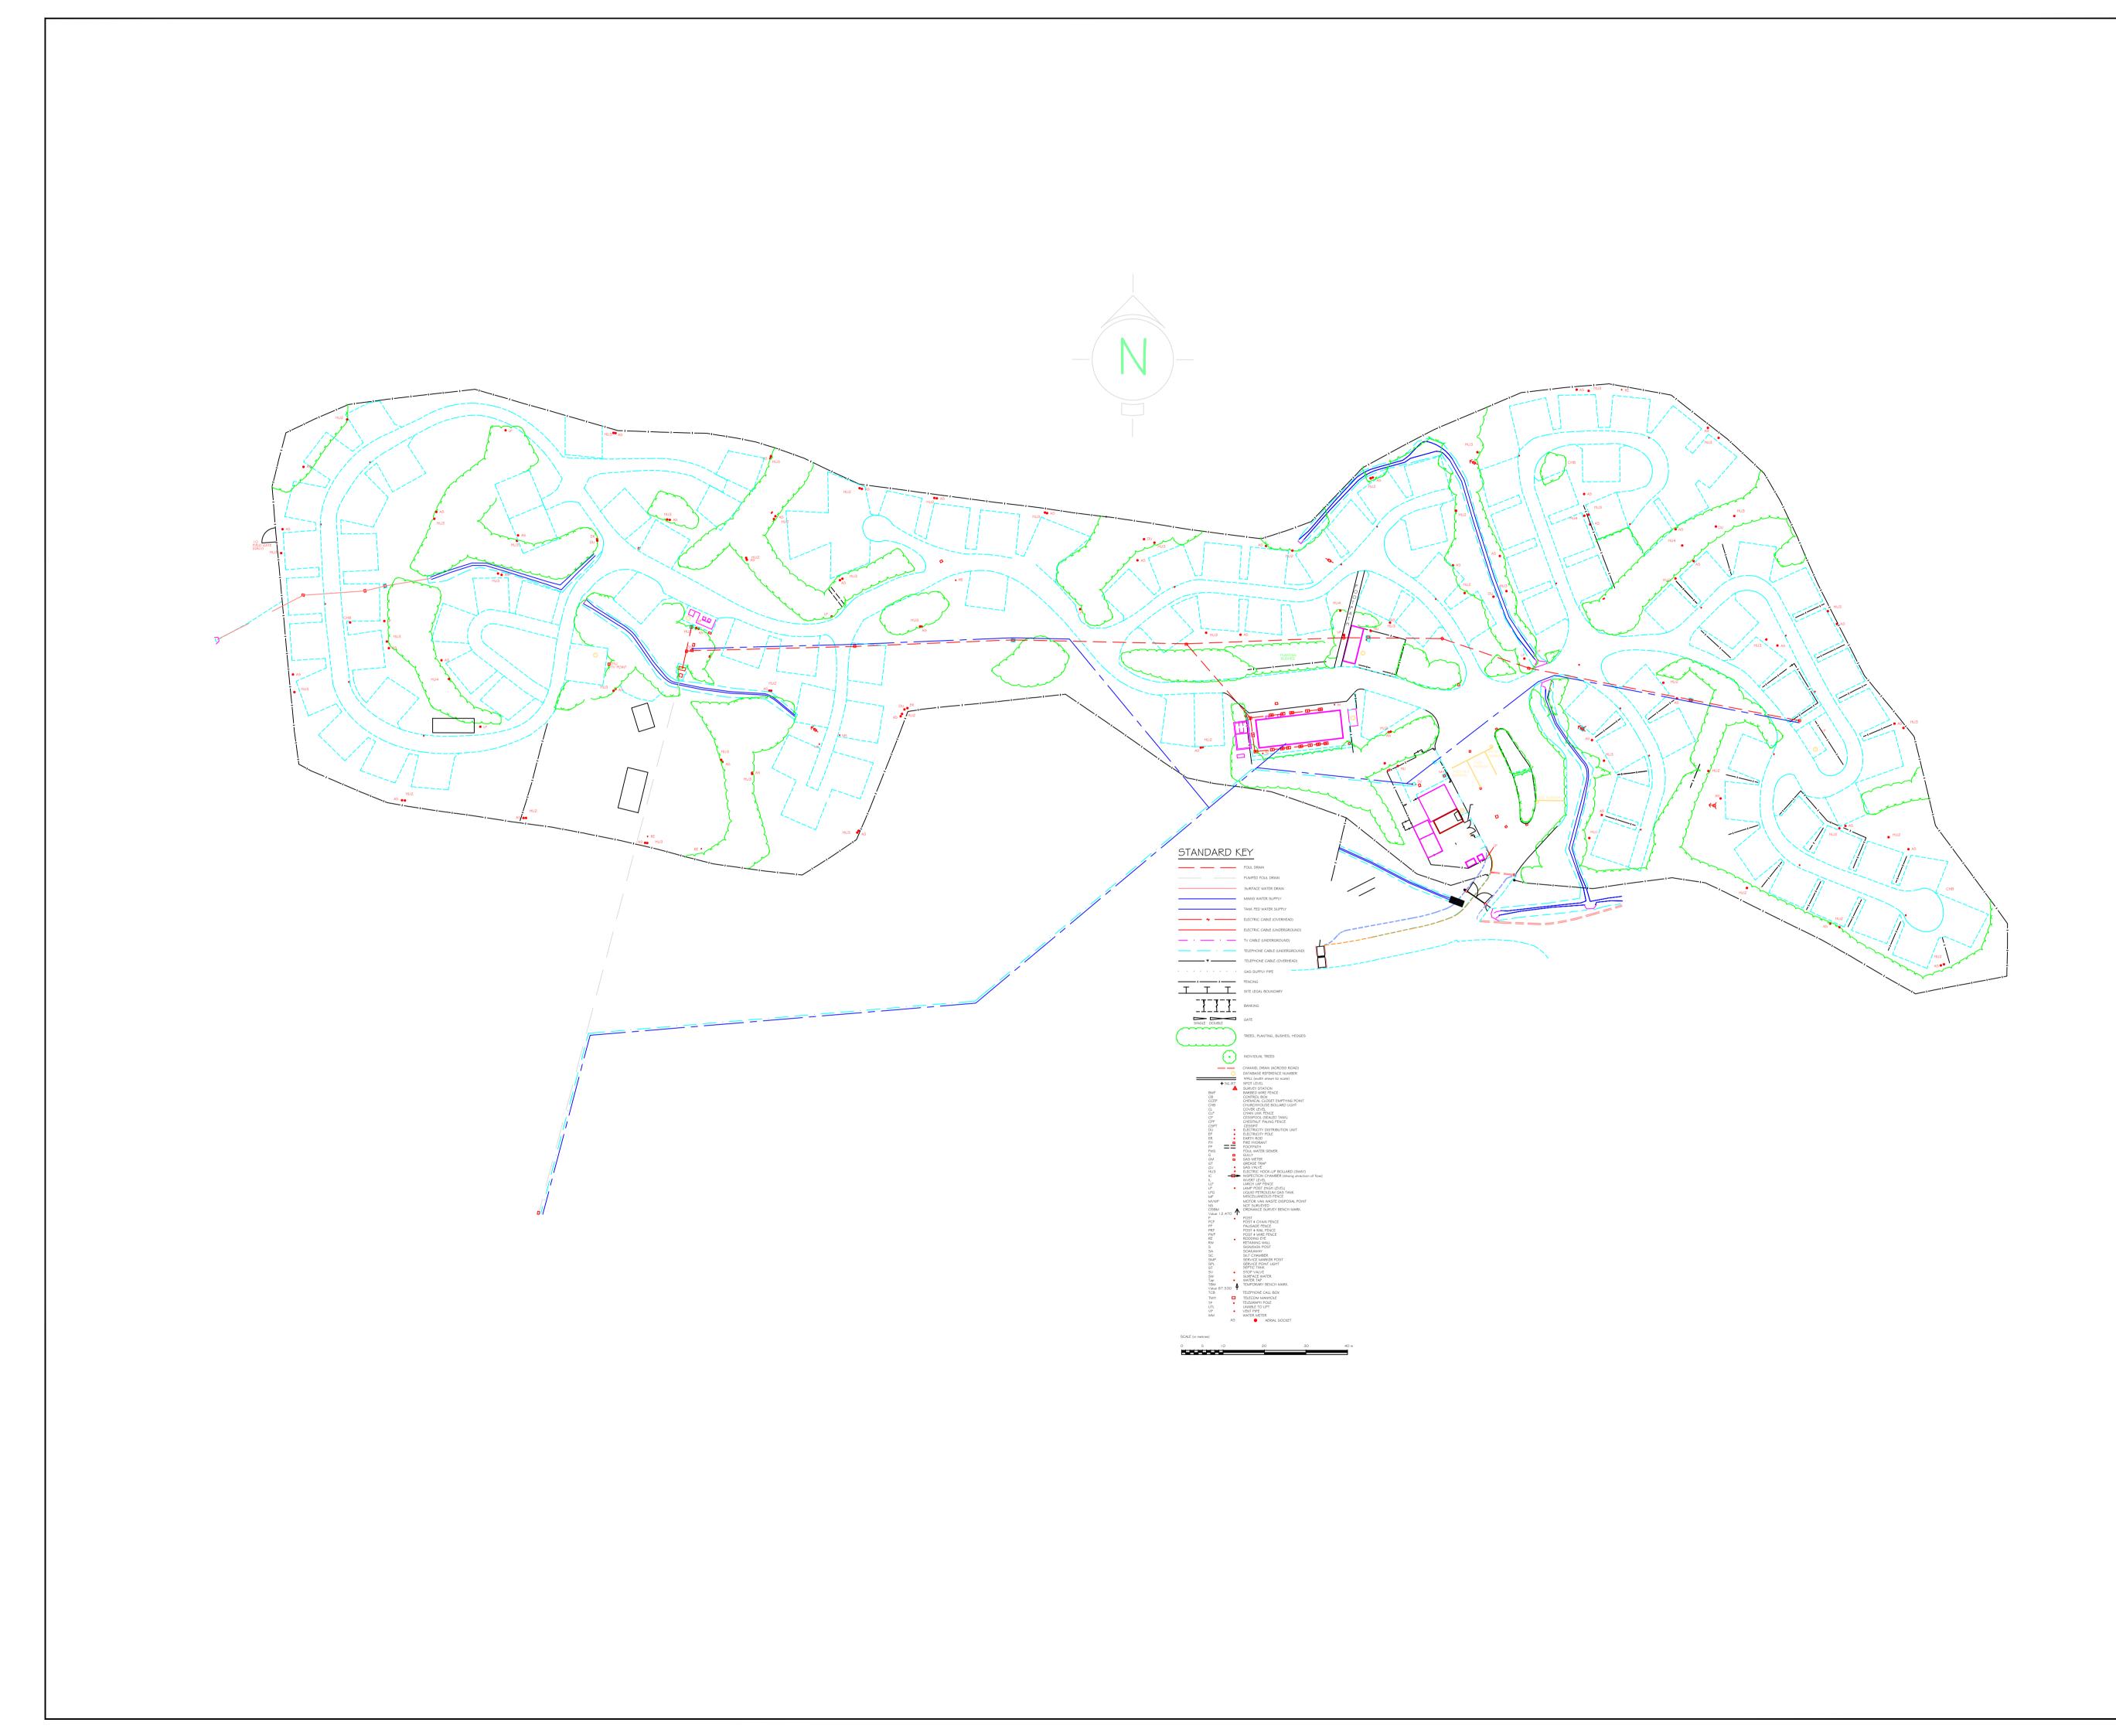

Status

| Revisions                    |   |          |                         |             |   |
|------------------------------|---|----------|-------------------------|-------------|---|
|                              |   |          |                         |             |   |
|                              |   |          |                         |             |   |
|                              |   |          |                         |             |   |
|                              |   |          |                         |             |   |
|                              |   |          |                         |             |   |
|                              |   |          |                         |             |   |
|                              |   |          |                         |             |   |
| Project/Sit                  | е |          |                         |             |   |
|                              |   | BUXTON ( |                         |             |   |
| BUXTON (GRIN LOW)            |   |          |                         |             |   |
| CARAVAN CLUB SITE            |   |          |                         |             |   |
| Title                        |   |          |                         |             |   |
| EXISTING SITE PLAN           |   |          |                         |             |   |
| EXISTING SITE FLAN           |   |          |                         |             |   |
|                              |   |          |                         |             |   |
| Drwg no.<br>GRL-2016-P-101   |   |          | Date NOV 16             | Drwn. by Al | N |
|                              |   |          | Checked by              |             | _ |
|                              |   |          | Checked by              |             |   |
| <sup>Scale</sup>   :500 @ A0 |   |          | CAD Ref. GRL-2016-P-101 |             |   |
|                              |   |          |                         |             |   |
| Tel. (01342) 336772          |   |          |                         |             |   |
| Fax. (01342) 327653          |   |          |                         |             |   |
| 1 a. (01572) 527055          |   |          |                         |             |   |