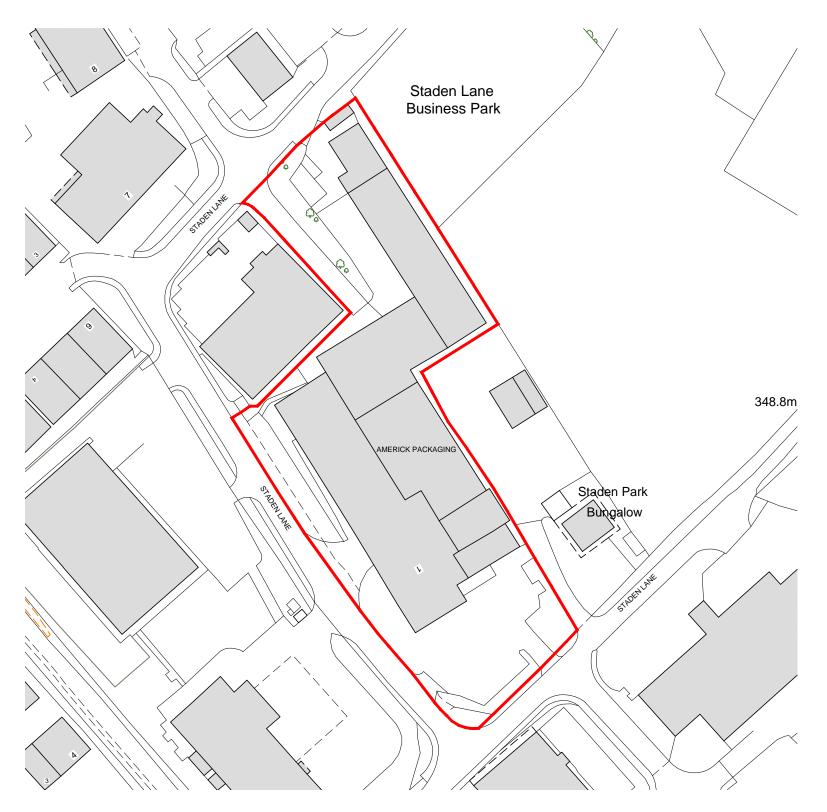

## Staden Lane, Buxton.

(Ordnance Survey (c) Crown copyright 2016, Licence Number 100035409)

- The Copyright of this drawing belongs to MPSL Planning & Design Ltd. and shall not be used or reproduced in any form without its express permission.
- Do not scale from this drawing Work to figured dimens only. All dimensions to be checked on site prior to the execution of any work.
- For the avoidance of doubt all dimensions are measured wall structure and not the finishes unless otherwise stated
- Where any discrepancy is found to exist within or beto drawings and/or documents it should be reported to the architect immediately.
- MPSL Planning & Design Ltd. shall not be liable for any us of drawings and documents for any purpose other than for which the same were prepared by or on behalf of MPSL Planning & Design Ltd.

Denotes application site boundary.

Americk Primopost / Mosaic Planning

+ Drawing Titl

SITE LOCATION PLAN

+ Projec

Temporary Structures For Americk Primopost, Off Staden Lane, Buxton

| Job No      | Drg No   | Drawn     | Rev  |
|-------------|----------|-----------|------|
| 17010       | 00       | slr       |      |
| Scale       | Date     | Stage     |      |
| 1:1250 @ A3 | Jan 2017 | FOR PLANN | IING |