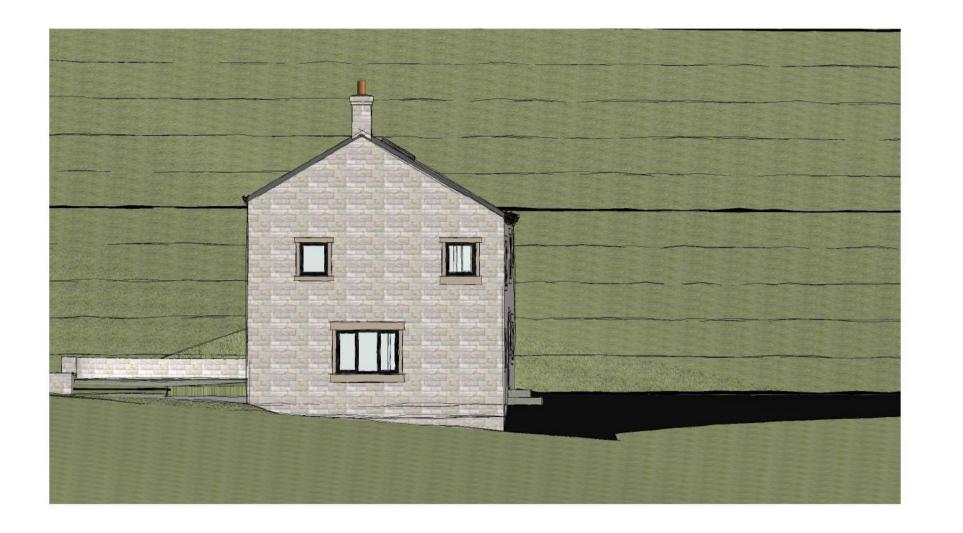

**Proposed 3D from the Hillside** 

**Proposed 3D East Elevation** 

**Proposed 3D from north-east** 

| No. | Description                                                                             | Date     |
|-----|-----------------------------------------------------------------------------------------|----------|
| Α   | Amended following Plannings comments on previous application                            | 29/06/16 |
| В   | Removal of glazed barn door                                                             | 26/09/16 |
| С   | Addition of a first floor window to south elevation                                     | 31/10/16 |
| D   | Removal of additional first floor window and relocation of rooflight in south elevation | 13/02/17 |
| E   | Relocation of rooflight in north elevation                                              | 05/04/17 |
|     |                                                                                         |          |
|     |                                                                                         |          |
|     |                                                                                         |          |
|     |                                                                                         |          |