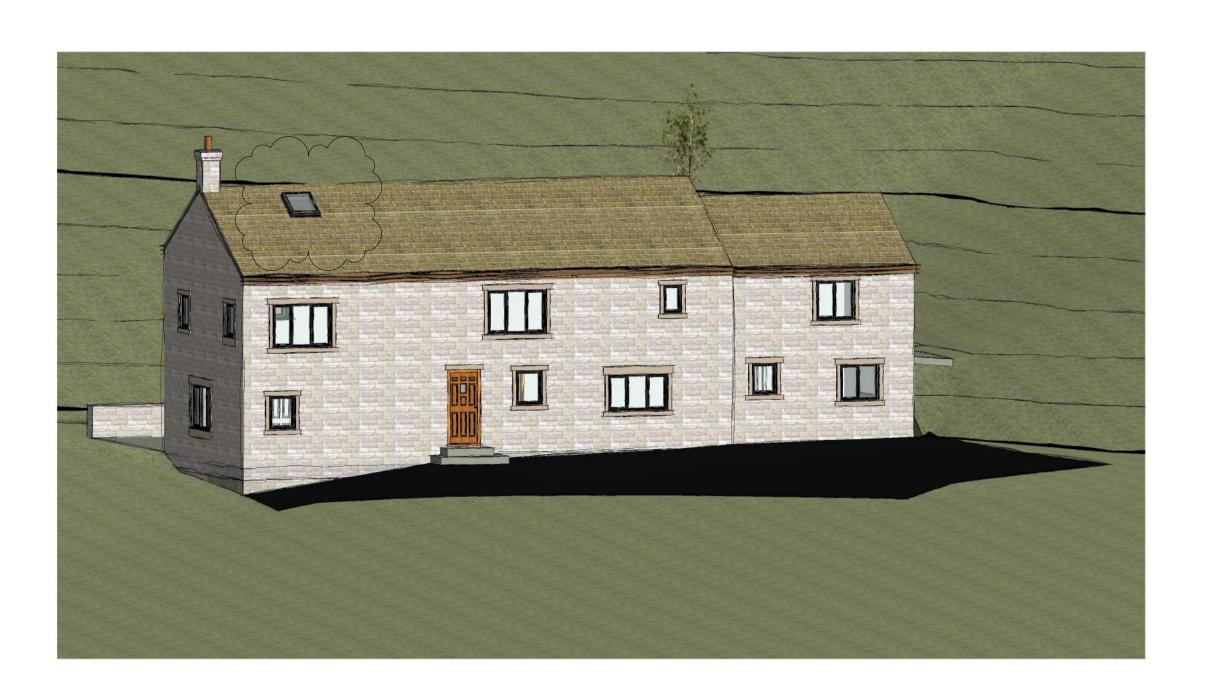

**Proposed 3D from the Hillside** 

**Proposed 3D East Elevation** 

**Proposed 3D from north-east** 

| No. | Description                                                                             | Date     |
|-----|-----------------------------------------------------------------------------------------|----------|
| Α   | Amended following Plannings comments on previous application                            | 29/06/16 |
| В   | Removal of glazed barn door                                                             | 26/09/16 |
| С   | Addition of a first floor window to south elevation                                     | 31/10/16 |
| D   | Removal of additional first floor window and relocation of rooflight in south elevation | 13/02/17 |
| E   | Relocation of rooflight in north elevation                                              | 05/04/17 |
|     |                                                                                         |          |
|     |                                                                                         |          |
|     |                                                                                         |          |
|     |                                                                                         |          |