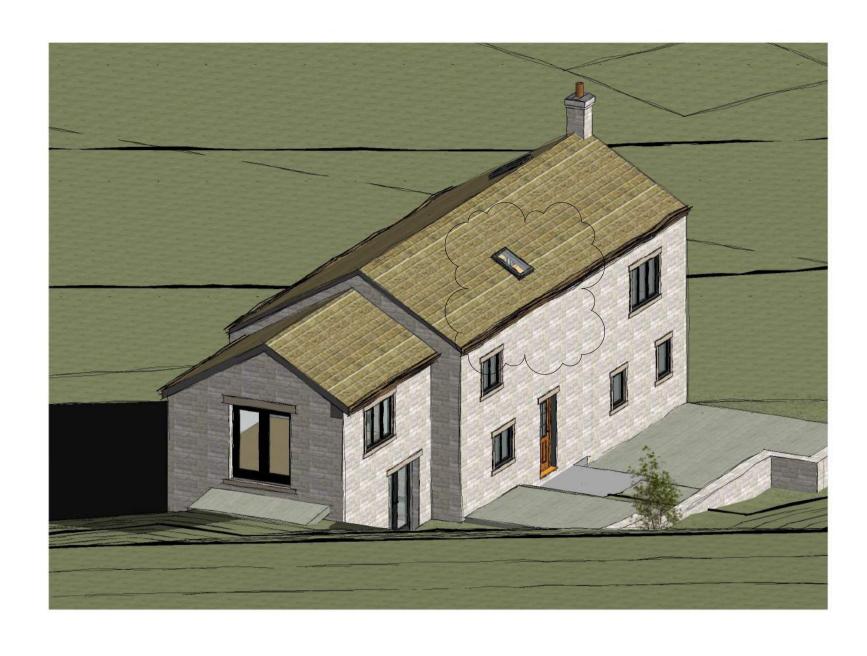

**Proposed 3D from the Hillside** 

**Proposed 3D East Elevation** 

**Proposed 3D from north-east** 

| No. | Description                                                                             | Date     |
|-----|-----------------------------------------------------------------------------------------|----------|
| Α   | Amended following Plannings comments on previous application                            | 29/06/16 |
| В   | Removal of glazed barn door                                                             | 26/09/16 |
| С   | Addition of a first floor window to south elevation                                     | 31/10/16 |
| D   | Removal of additional first floor window and relocation of rooflight in south elevation | 13/02/17 |
| E   | Relocation of rooflight in north elevation                                              | 05/04/17 |
|     |                                                                                         |          |
|     |                                                                                         |          |
|     |                                                                                         |          |
|     |                                                                                         |          |