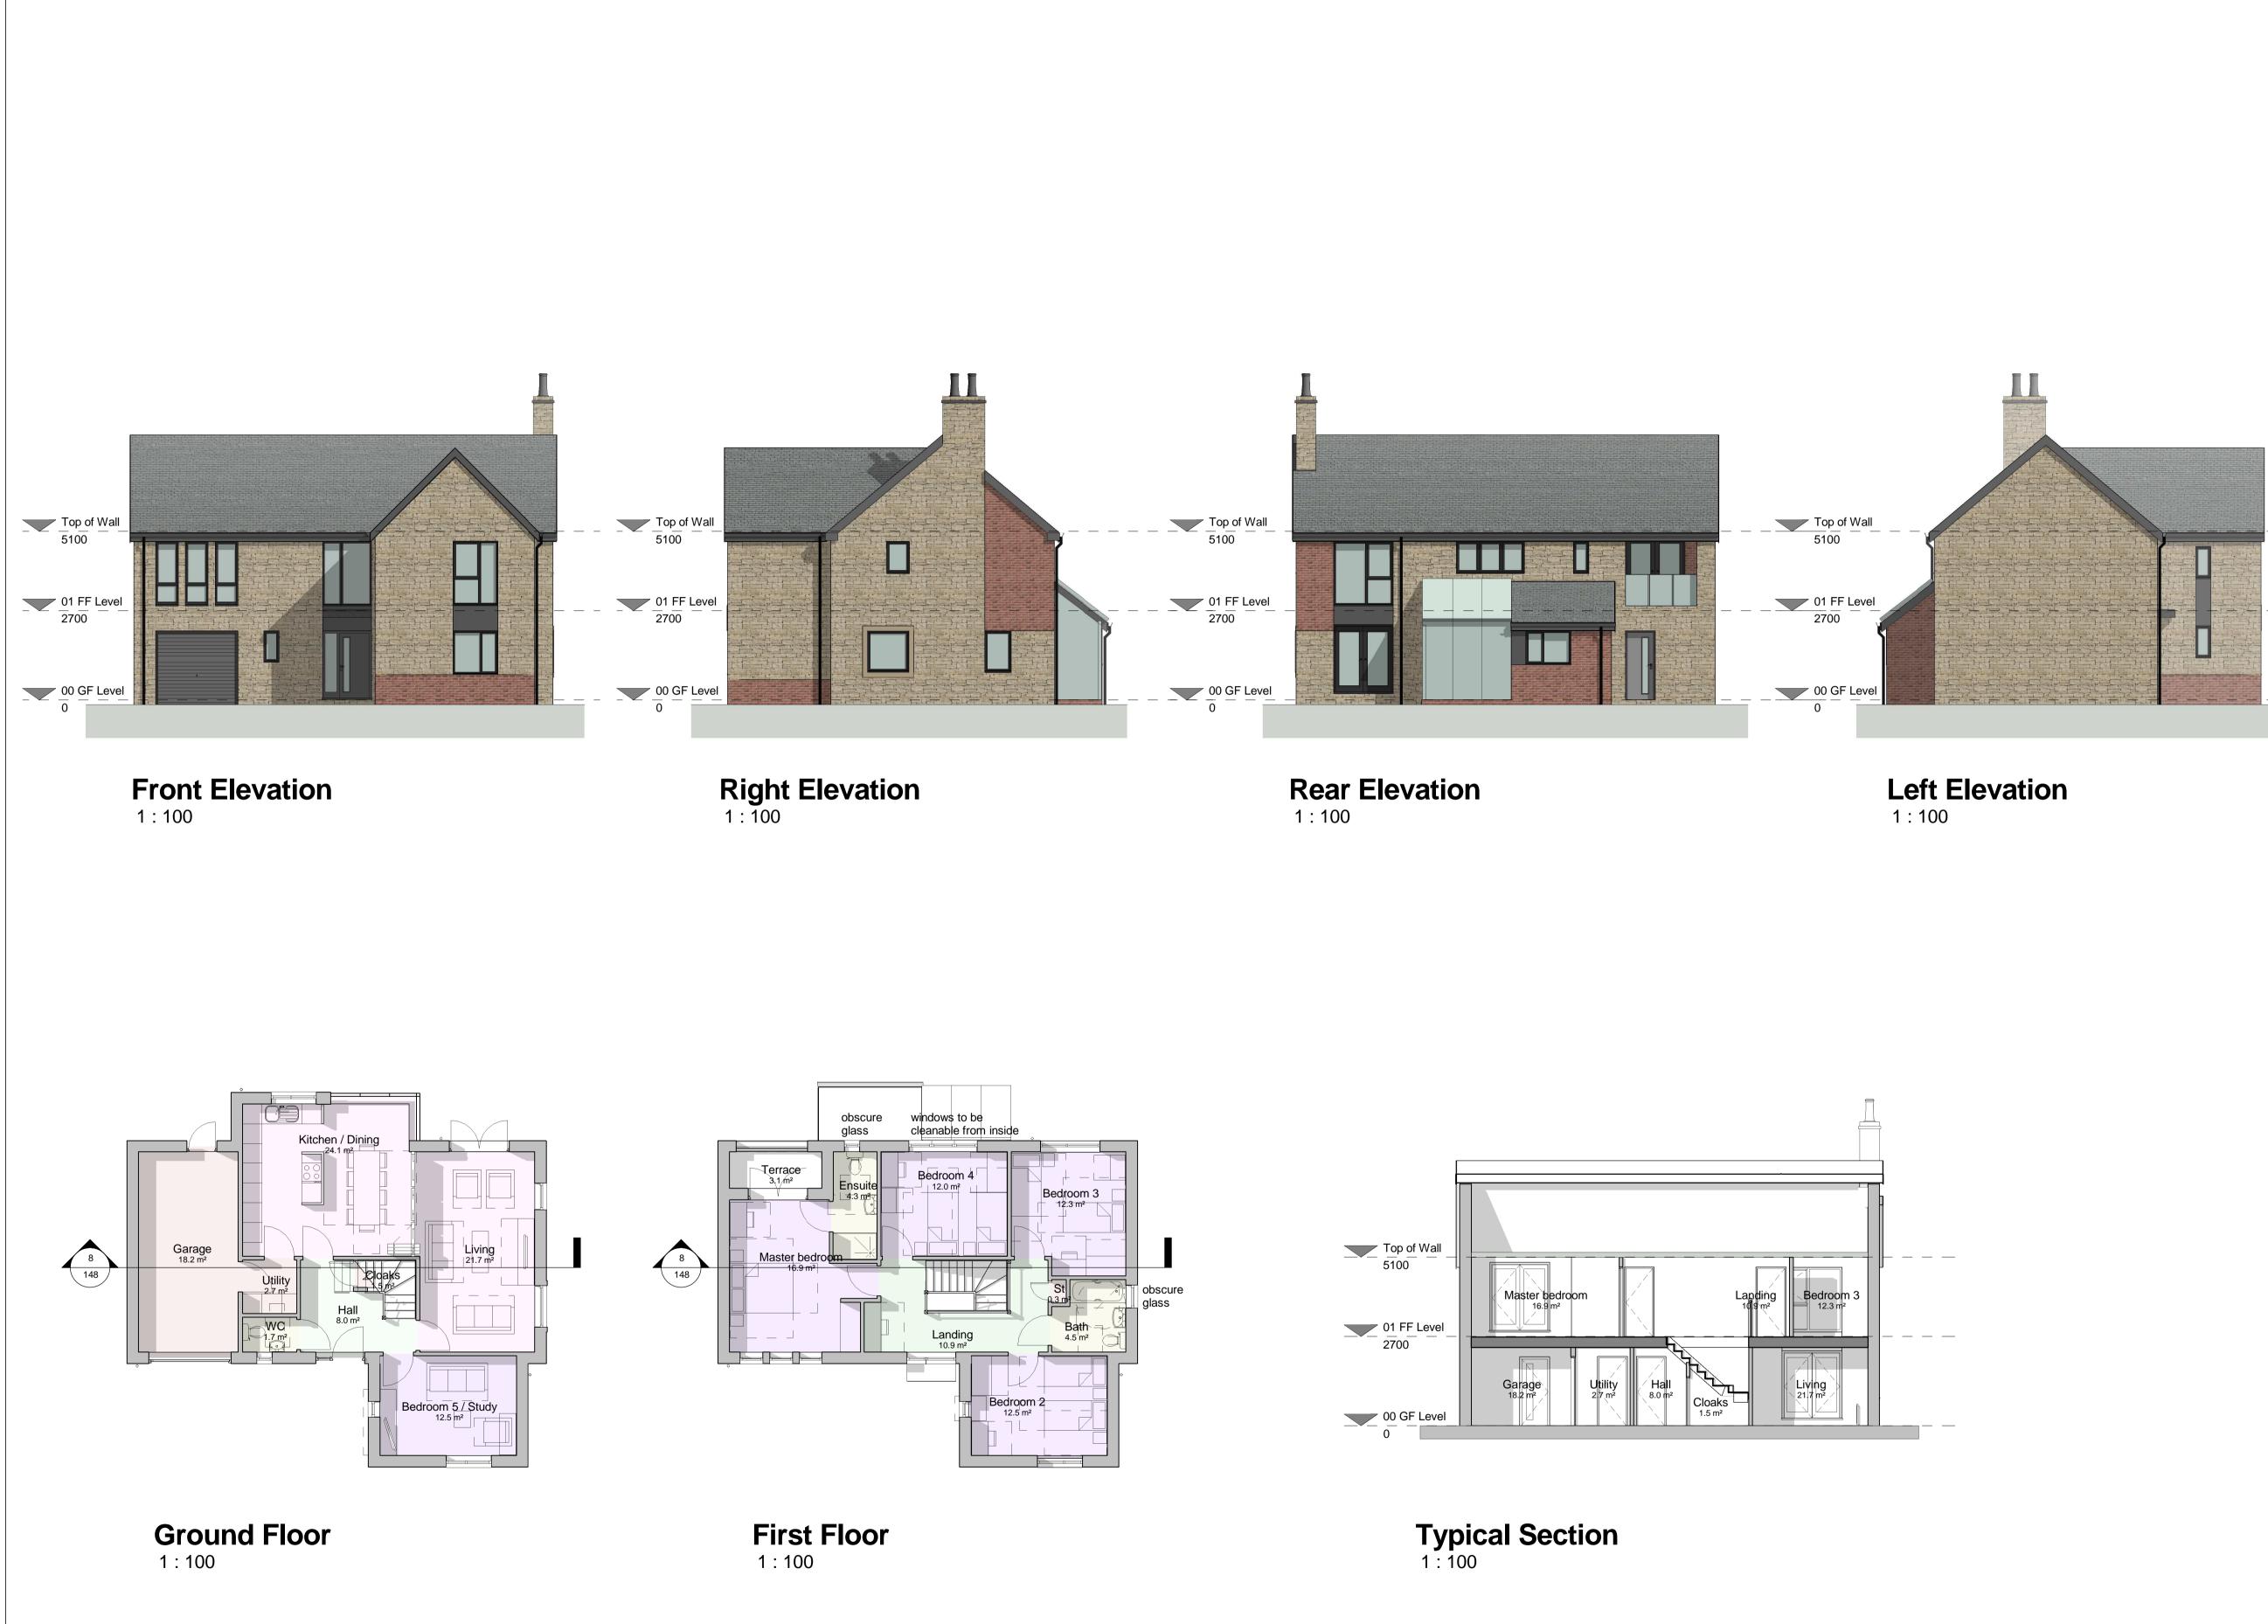

## Floor Area

| Level                  | Area                 |  |  |  |  |
|------------------------|----------------------|--|--|--|--|
| (Area excludes garage) |                      |  |  |  |  |
| 00 GF Level            | 73.9 m <sup>2</sup>  |  |  |  |  |
| 01 FF Level            | 81.4 m <sup>2</sup>  |  |  |  |  |
|                        | 155.3 m <sup>2</sup> |  |  |  |  |

| 00 GF Level | 73.9 m <sup>2</sup>  |
|-------------|----------------------|
| 01 FF Level | 81.4 m <sup>2</sup>  |
|             | 155.3 m <sup>2</sup> |
|             |                      |

Materials key

## <u>\*NOTE\*</u>

STAIR POSITION INDICATIVE ONLY. REFER TO SITE LAYOUT FOR PROPOSED LOCATION

| A                                                                                                                                                                       | 21.03.17             | RH               | General updates | s. Planning issue. | AD                |  |  |  |
|-------------------------------------------------------------------------------------------------------------------------------------------------------------------------|----------------------|------------------|-----------------|--------------------|-------------------|--|--|--|
| REV.                                                                                                                                                                    | DATE                 | DRN.             |                 |                    | CHKD.             |  |  |  |
| Dinting Road, Glossop                                                                                                                                                   |                      |                  |                 |                    |                   |  |  |  |
| -                                                                                                                                                                       | Laurus Homes         |                  |                 |                    |                   |  |  |  |
| House Type G 5b 10p<br>handed                                                                                                                                           |                      |                  |                 |                    |                   |  |  |  |
| SCA<br>1 :                                                                                                                                                              | LE<br>100            | SHEET SI<br>@ A1 | ZE DRAWN<br>AD  | CHECKED<br>CL      | DATE<br>Dec. 2016 |  |  |  |
| BOWKER SADLER ARCHITECTURE<br>A: Hatherlow House, Hatherlow, Romiley, Stockport SK6 3DY<br>T: 0161 406 7333<br>E: bsp@bowker-sadler.co.uk<br>W: www.bowker-sadler.co.uk |                      |                  |                 |                    |                   |  |  |  |
| JOB<br>15                                                                                                                                                               | <sup>№</sup><br>5-00 | 3                | DRAWIN<br>148   |                    |                   |  |  |  |
| status<br>Planning                                                                                                                                                      |                      |                  |                 |                    |                   |  |  |  |