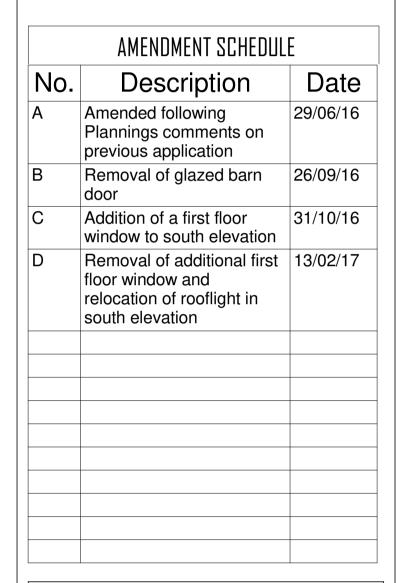

Proposed 3D from the Hillside



## **Proposed 3D East Elevation**



Proposed 3D from north-east



| Laurie Reader Designs                                                                                                                |                                 |
|--------------------------------------------------------------------------------------------------------------------------------------|---------------------------------|
| ARCHITECTURAL SERVICES                                                                                                               |                                 |
|                                                                                                                                      |                                 |
| 10-12 SMITH STREET COTTINGLEY<br>BINGLEY WEST YORKSHIRE BD16 1SG<br>Tel: 01274 771770 Mobile: 07930 578250<br>la