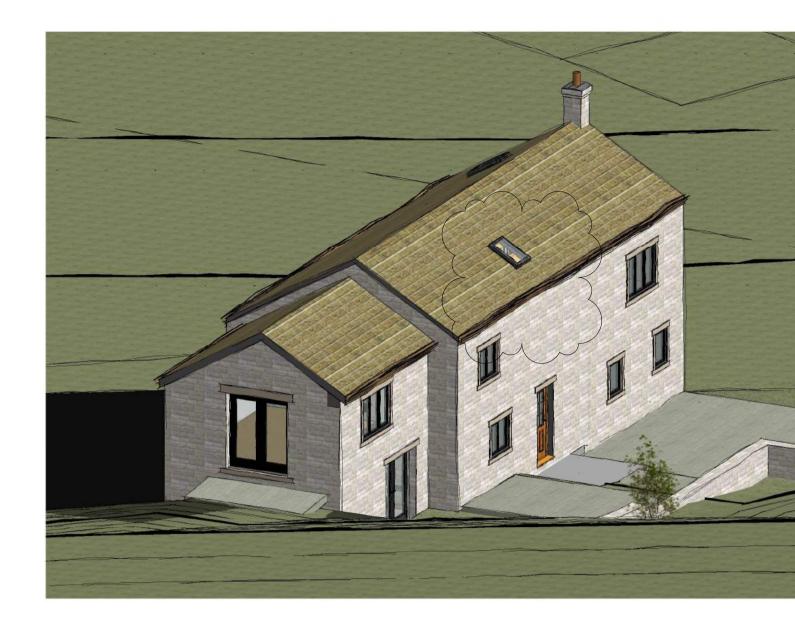

Proposed 3D from the Hillside



## **Proposed 3D East Elevation**



Proposed 3D from north-east



| Laurie Reader Designs                                                                                                                |                                 |
|--------------------------------------------------------------------------------------------------------------------------------------|---------------------------------|
| ARCHITECTURAL SERVICES                                                                                                               |                                 |
|                                                                                                                                      |                                 |
| 10-12 SMITH