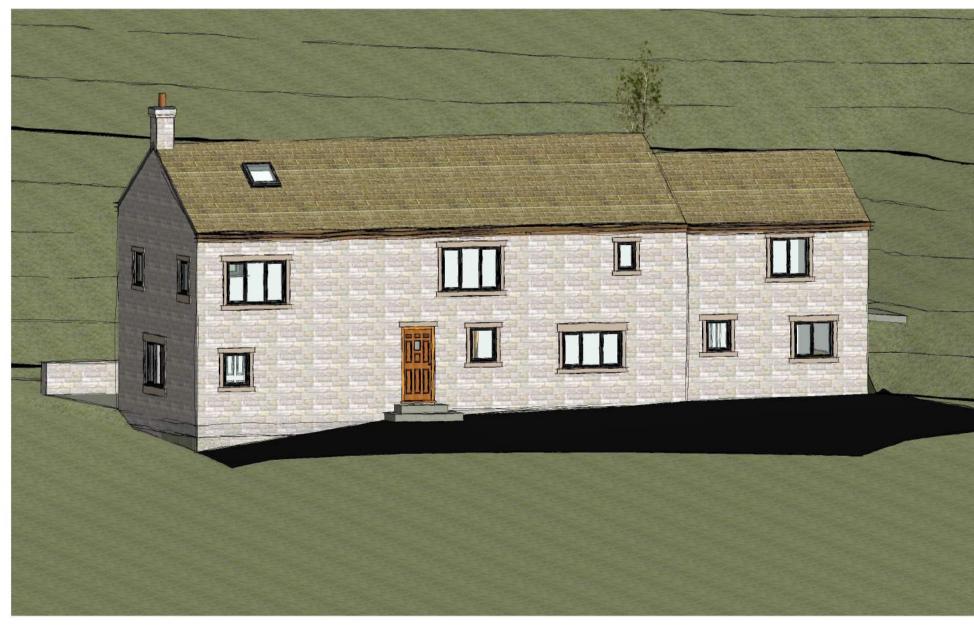

## **Proposed 3D East Elevation**

Proposed 3D from north-east

| Laurie Reader Designs                                                                                                                |                                 |
|--------------------------------------------------------------------------------------------------------------------------------------|---------------------------------|
| ARCHITECTURAL SERVICES                                                                                                               |                                 |
|                                                                                                                                      |                                 |
| 10-12 SMITH STREET COTTINGLEY<br>BINGLEY WEST YORKSHIRE BD16 1SG<br>Tel: 01274 771770 Mobile: 07930 578250<br>laurie@Irdesigns.co.uk |                                 |
| Chartered Institute of<br>Architectural Technologists<br>Registered Practice                                                         | SMARTER<br>PLANNING<br>CHAMPION |
| Gary Slack & Belinda Orr                                                                                                             |                                 |
| Briargrove House<br>Briargrove Road<br>High Peak, Derbyshire<br>SK22 1AY                                                             |                                 |
| Proposed two storey side extension and loft balcony                                                                                  |                                 |
| 3D Sketches                                                                                                                          |                                 |
| Project number                                                                                                                       | 391                             |
| Date                                                                                                                                 | 13/02/2017                      |
| Drawn by                                                                                                                             | PT                              |
| Checked by                                                                                                                           | LR                              |
| 391-03D                                                                                                                              |                                 |
| Scale (@ A1)                                                                                                                         |                                 |