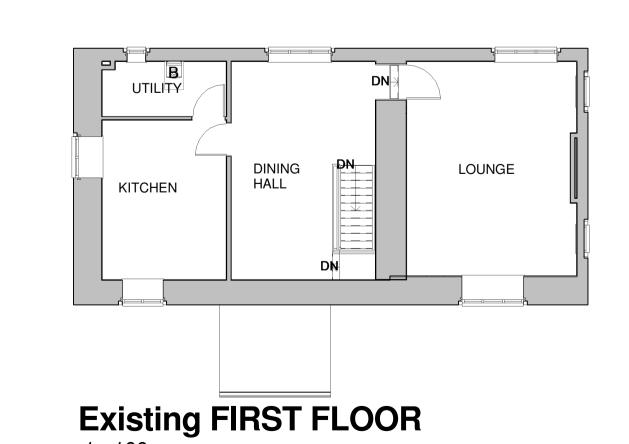

MATCHING OGEE GUTTER

MATCHING COURSED GRITSTONE WALLS

MATCHING TIMBER DOORS AND WINDOWS WITH STONE SURROUNDS

Existing GROUND FLOOR