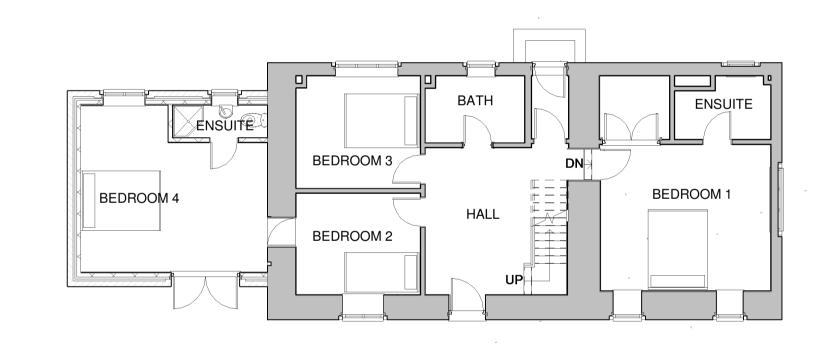

## Proposed SECOND FLOOR

Proposed FIRST FLOOR

Proposed GROUND FLOOR

| AMENDMENT SCHEDULE |                                                              |          |
|--------------------|--------------------------------------------------------------|----------|
| No.                | Description                                                  | Date     |
| Α                  | Amended following Plannings comments on previous application | 29/06/16 |
| В                  | Removal of glazed barn door                                  | 26/09/16 |
| С                  | Addition of a first floor window to south elevation          | 31/10/16 |
|                    |                                                              |          |
|                    |                                                              |          |
|                    |                                                              |          |
|                    |                                                              |          |
|                    |                                                              |          |
|                    |                                                              |          |
|                    |                                                              |          |
|                    |                                                              |          |
|                    |                                                              |          |
|                    |                                                              |          |
|                    |                                                              |          |
|                    |                                                              |          |