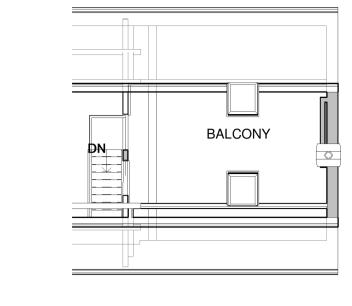

## Proposed SECOND FLOOR

Proposed FIRST FLOOR

Proposed GROUND FLOOR

| AMENDMENT SCHEDULE |                                                              |          |
|--------------------|--------------------------------------------------------------|----------|
| No.                | Description                                                  | Date     |
| Α                  | Amended following Plannings comments on previous application | 29/06/16 |
| В                  | Removal of glazed barn door                                  | 26/09/16 |
| С                  | Addition of a first floor window to south elevation          | 31/10/16 |
|                    |                                                              |          |
|                    |                                                              |          |
|                    |                                                              |          |
|                    |                                                              |          |
|                    |                                                              |          |
|                    |                                                              |          |
|                    |                                                              |          |
|                    |                                                              |          |
|                    |                                                              |          |
|                    |                                                              |          |
|                    |                                                              |          |
|                    |                                                              |          |