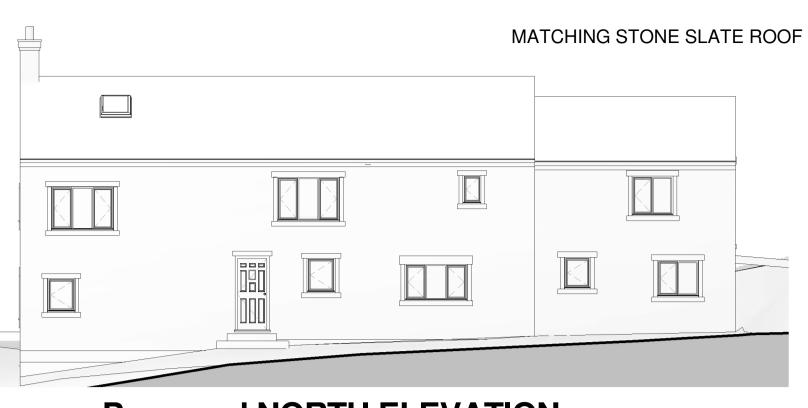

## **Existing NORTH ELEVATION** 1:100

Existing SOUTH ELEVATION
1:100

**Existing EAST ELEVATION** 

**Existing WEST ELEVATION** 

**Proposed NORTH ELEVATION** 

Proposed SOUTH ELEVATION

Proposed EAST ELEVATION

Proposed WEST ELEVATION

MATCHING OGEE GUTTER

MATCHING COURSED GRITSTONE WALLS

MATCHING TIMBER DOORS AND WINDOWS WITH STONE SURROUNDS

Existing GROUND FLOOR