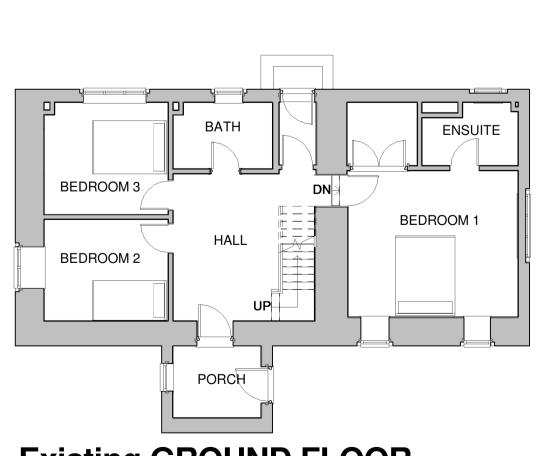

MATCHING OGEE GUTTER

MATCHING COURSED GRITSTONE WALLS

MATCHING TIMBER DOORS AND WINDOWS WITH STONE SURROUNDS

Existing GROUND FLOOR