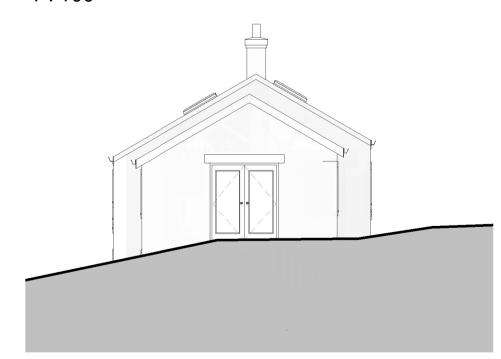

## **Existing NORTH ELEVATION** 1:100

Existing SOUTH ELEVATION
1:100

**Existing EAST ELEVATION** 

**Existing WEST ELEVATION** 

**Proposed NORTH ELEVATION** 

Proposed SOUTH ELEVATION

Proposed EAST ELEVATION

Proposed WEST ELEVATION

MATCHING OGEE GUTTER

MATCHING COURSED GRITSTONE WALLS

MATCHING TIMBER DOORS AND WINDOWS WITH STONE SURROUNDS

Existing GROUND FLOOR