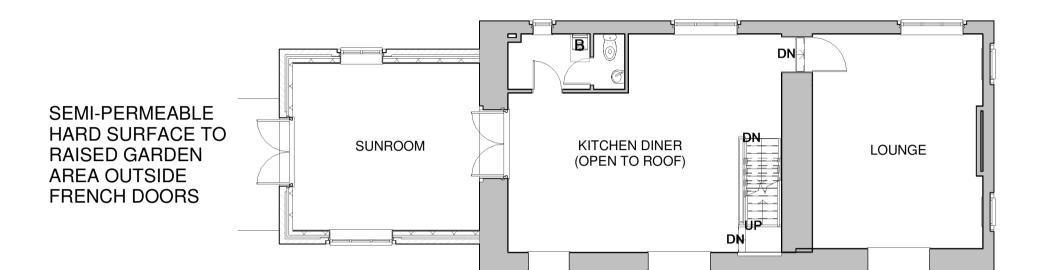

## Proposed SECOND FLOOR

Proposed FIRST FLOOR

Proposed GROUND FLOOR

| AMENDMENT SCHEDULE |                                                              |          |
|--------------------|--------------------------------------------------------------|----------|
| No.                | Description                                                  | Date     |
| Α                  | Amended following Plannings comments on previous application | 29/06/16 |
| В                  | Removal of glazed barn door                                  | 26/09/16 |
| С                  | Addition of a first floor window to south elevation          | 31/10/16 |
|                    |                                                              |          |
|                    |                                                              |          |
|                    |                                                              |          |
|                    |                                                              |          |
|                    |                                                              |          |
|                    |                                                              |          |
|                    |                                                              |          |
|                    |                                                              |          |
|                    |                                                              |          |
|                    |                                                              |          |
|                    |                                                              |          |
|                    |                                                              |          |