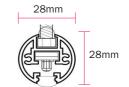

Description - Cross section of Dual Aspect Light Sizes as shown

sign-specialists.co.uk

19 Oxleasow Road, East Moons Moa Redditch, B98 ORE

Telephone : 01527 504 250 Fax : 01527 504 251 enquiries@sign-specialists.co.uk