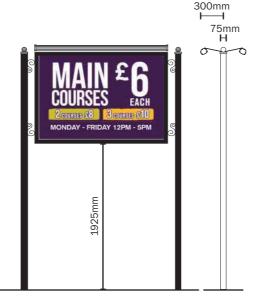

Sign 'D' Scale 1:50 Description - Double sided twin post sign

Fitted on extended posts. Materials - Aluminium, corex. Illumination - Pelmet lights.

Panel size - 1,760mm x 1,210mm 0/A size 2125mm x 3210mm Cap height of numerals = 460mm

Sign 'E' Scale 1:50 Description - Double sided twin post sign

Fitted on extended posts. Materials - Aluminium, corex. Illumination - Pelmet lights. Panel size - 1,760mm x 1,210mm 0/A size 2125mm x 3210mm Cap height of numerals = 460mm