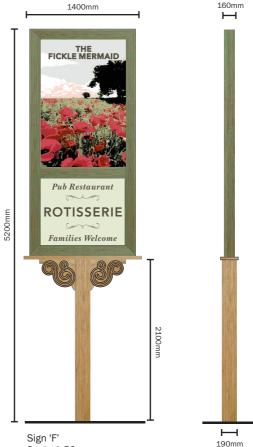

Scale 1:50 Description - Post sign with double sided panels. Materials - Steel, Aluminium, timber, vinyl Illumination - Hidden LED to edges of panels Size as shown Cap height for 'R' of ROTISSERIE = 120mm