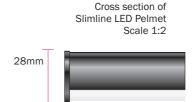

Description - Cross section of Dual Aspect Light Sizes as shown

sign-specialists.co.uk

19 Oxleasow Road, East Moons Moa Redditch, B98 ORE

Telephone : 01527 504 250 Fax : 01527 504 251 enquiries@sign-specialists.co.uk