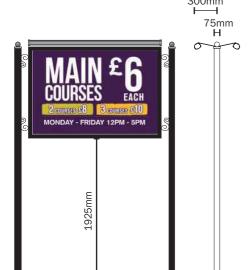

Sign 'D' Scale 1:50 Description - Double sided twin post sign

Fitted on extended posts. Materials - Aluminium, corex. Illumination - Pelmet lights.

Panel size - 1,760mm x 1,210mm 0/A size 2125mm x 3210mm Cap height of numerals = 460mm

Sign 'E' Scale 1:50 Description - Double sided twin post sign

Fitted on extended posts. Materials - Aluminium, corex. Illumination - Pelmet lights. Panel size - 1,760mm x 1,210mm 0/A size 2125mm x 3210mm Cap height of numerals = 460mm