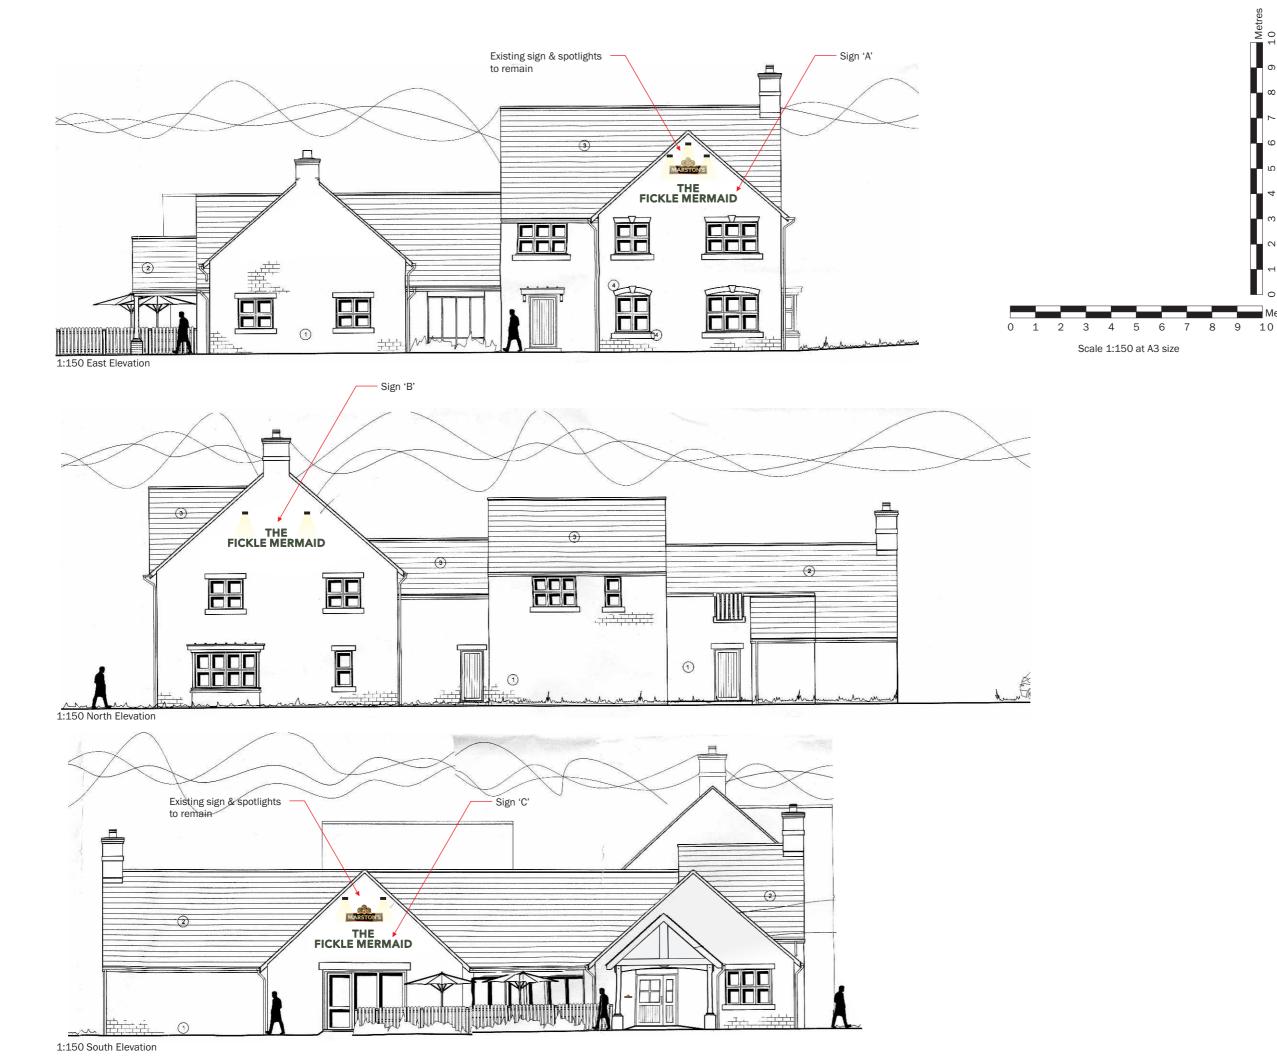

# THE FICKLE MERMAID

Sign 'A' Scale 1:25

Description - Individual letters with beveled edges (Green finish)

Materials - 25mm resin letters with painted finish

Illumination - Existing floodlights

Note: Cap height for 'T' of 'THE' = 300mm

Overall size of sign 3830mm x 710mm

Note: Ground level to underside of sign 5930mm

## THE FICKLE MERMAID

Scale 1:25

Description - Individual letters with beveled edges (Green finish)

Materials - 25mm resin letters with painted finish

Note: Cap height for 'T' of 'THE' = 300mm Overall size of sign 3830mm x 710mm

Note: Ground level to underside of sign 6350mm

## THE FICKLE MERMAID

Sign 'C' Scale 1:25 Description - Individual letters with beveled edges (Green finish) Materials - 25mm resin letters with painted finish Illumination - Existing floodlights Note: Cap height for 'T' of 'THE' = 300mm Overall size of sign 3830mm x 710mm Note: Ground level to underside of sign 3480mm