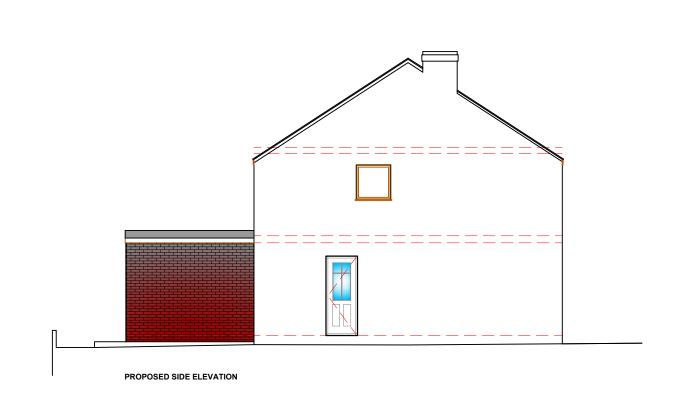

| PROJECT                  |
|--------------------------|
| Proposed Development at: |
| 70 Laneside Road         |
| New Mills                |
| High Peak                |

| RAWING TITLE |                  |         |
|--------------|------------------|---------|
| Proposed     | Elevations and S | ections |
|              |                  |         |