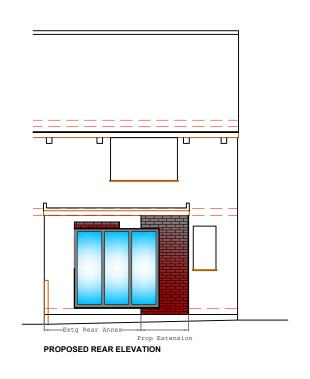

| PROJECT                  |
|--------------------------|
| Proposed Development at: |
| 70 Laneside Road         |
| New Mills                |
| High Peak                |

| RAWING TITLE |                  |         |
|--------------|------------------|---------|
| Proposed     | Elevations and S | ections |
|              |                  |         |