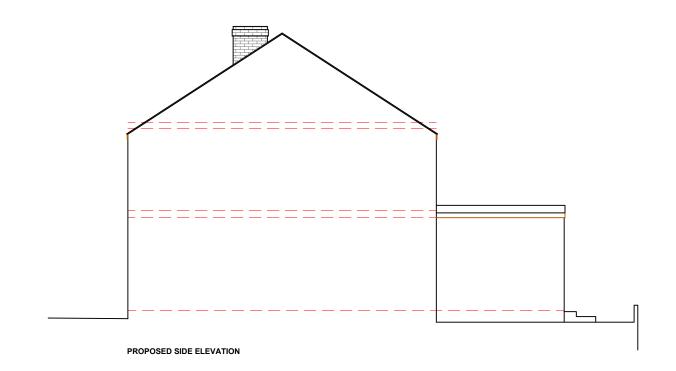

| PROJECT                  |
|--------------------------|
| Proposed Development at: |
| 70 Laneside Road         |
| New Mills                |
| High Peak                |

| RAWING TITLE |                  |         |
|--------------|------------------|---------|
| Proposed     | Elevations and S | ections |
|              |                  |         |