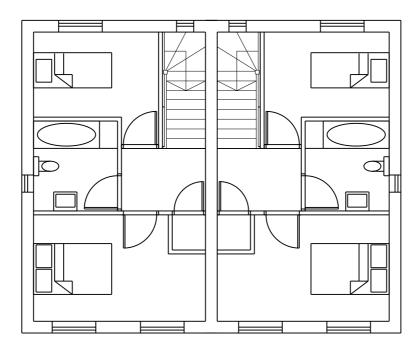

## 8000

GROUND FLOOR PLAN

Rev B Date 19-02-16 Revised windows Rev A Date 04-02-16 Revised windows

SIDE ELEVATION

## - FI COD DI ANI 0 5

Derbyshire

DRAWING

16 Revised windows

Scheme A House Type H
DRAWING NUMBER

LEE ARCHITECTS LTD

Suite 9c 1/F St Ann's House Parsonage Green Alderley Road

E info@eearchitects.co.uk

DATE SCALE 16-05-15 1:100@A3

Land at Hallsteads

**Dove Holes** 

FIRST FLOOR PLAN

5 10