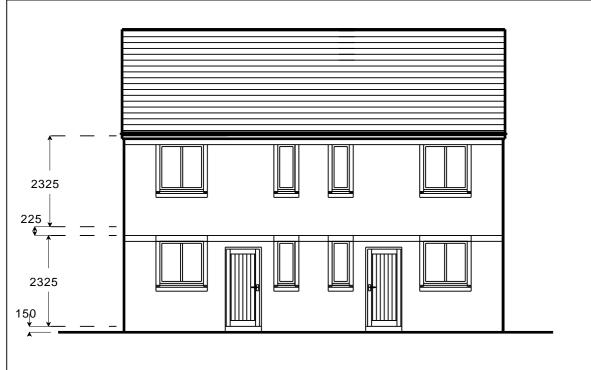

## FRONT ELEVATION

## REAR ELEVATION

Roofs: Interlocking Modern plain grey tiles

Walls: Reconstructed tumbled and split face stone in natural / buff

Heads and sills: Reconstructed smooth stone in buff

Windows and Doors: UPVC white / oak
Fascias and soffits: Timber painted black

Gutters and downpipes: Ogee section gutters and square downpipes in UPVC black

Wilmslow

Cheshire SK9 1HG T 01625 527448 M 07710 539748

copyright reserved

**PROJECT** 