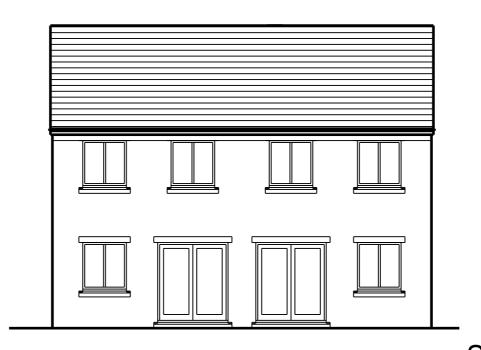

## REAR ELEVATION

Roofs: Interlocking Modern plain grey tiles

Walls: Reconstructed tumbled and split face stone in natural / buff

Heads and sills: Reconstructed smooth stone in buff

Windows and Doors: UPVC white / oak
Fascias and soffits: Timber painted black

Gutters and downpipes: Ogee section gutters and square downpipes in UPVC black

Wilmslow

Cheshire SK9 1HG T 01625 527448 M 07710 539748

copyright reserved

**PROJECT** 