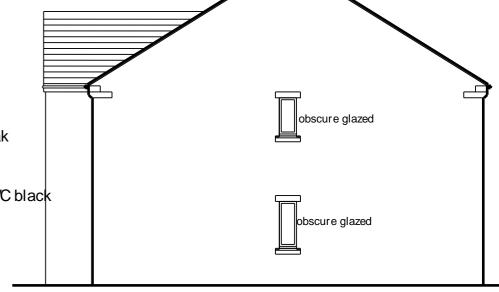

## SIDE ELEVATIONS LEE ARCHITECTS LTD

Suite 9c 1/F St Ann's House Parsonage Green Alderley Road Wilmslow Cheshire SK9 1HG T 01625 527448 M 07710 539748 E info@eearchitects.co.uk copyright reserved

PROJECT Land at Hallsteads
Dove Holes
Derbyshire St