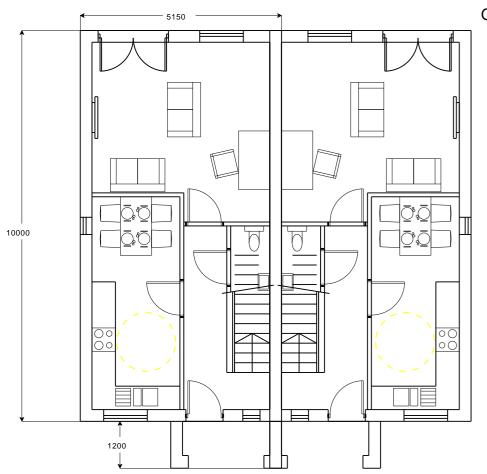

Garage Doors: Sectional and up and over GRP with woodgrain in white / oak

Fascias and soffits: Timber painted black

Gutters and downpipes: Ogee section gutters and square downpipes in UPVC black

GROUND FLOOR PLAN

Rev B Date 04-02-16 Revised windows Rev A Date 22-05-15 Additional side elevation

FIRST FLOOR PLAN

0 5 10