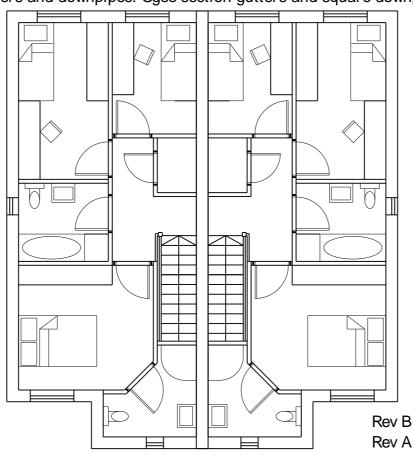

Garage Doors: Sectional and up and over GRP with woodgrain in white / oak

Fascias and soffits: Timber painted black

Gutters and downpipes: Ogee section gutters and square downpipes in UPVC black

GROUND FLOOR PLAN

Rev B Date 04-02-16 Revised windows Rev A Date 22-05-15 Additional side elevation

FIRST FLOOR PLAN

0 5 10