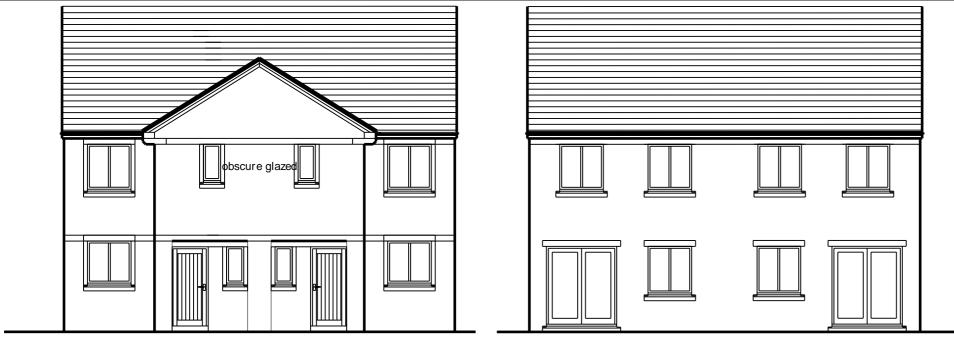

## FRONT ELEVATION

## REAR ELEVATION

Roofs: Interlocking Modern plain grey tiles

Walls: Reconstructed tumbled and split face stone in natural / buff

Heads and sills: Reconstructed smooth stone in buff

Windows and Doors: UPVC white / oak

Garage Doors: Sectional and up and over GRP with woodgrain in white / oak

Fascias and soffits: Timber painted black

Gutters and downpipes: Ogee section gutters and square downpipes in UPVC black

GROUND FLOOR PLAN