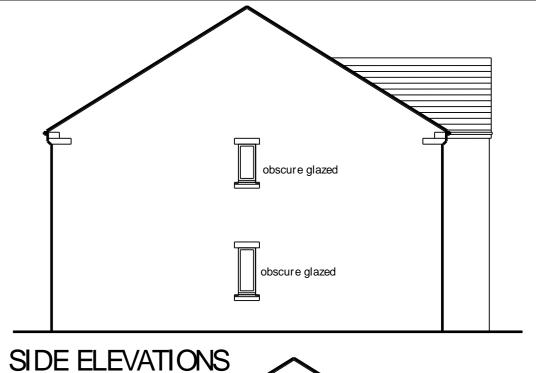

## SIDE ELEVATIONS LEE ARCHITECTS LTD

Suite 9c 1/F St Ann's House Parsonage Green Alderley Road Wilmslow Cheshire SK9 1HG T 01625 527448 M 07710 539748 E info@eearchitects.co.uk copyright reserved

PROJECT Land at Hallsteads
Dove Holes
Derbyshire St