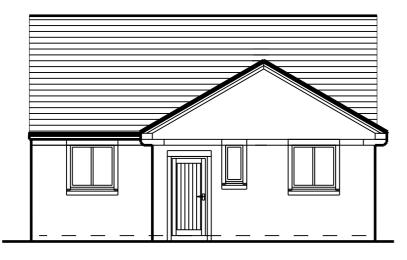

FRONT ELEVATION

REAR ELEVATION

GROUND FLOOR PLAN

SIDE ELEVATIONS

SIDE ELEVATIONS

Roofs: Interlocking Modern plain grey tiles

Walls: Reconstructed tumbled and split face stone in natural / buff

Heads and sills: Reconstructed smooth stone in buff