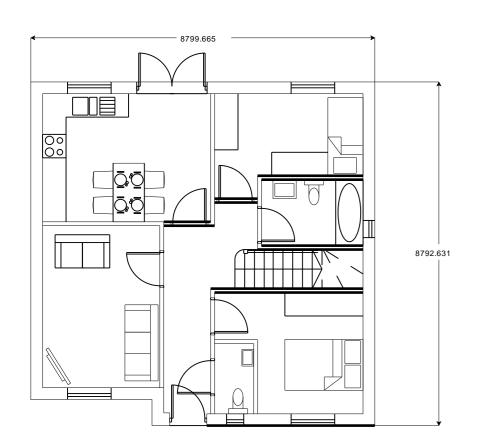

FRONT ELEVATION

REAR ELEVATION

GROUND FLOOR PLAN

SIDE ELEVATIONS

SIDE ELEVATIONS

Roofs: Interlocking Modern plain grey tiles

Walls: Reconstructed tumbled and split face stone in natural / buff

Heads and sills: Reconstructed smooth stone in buff

Windows and Doors: UPVC white / oak
Fascias and soffits: Timber painted black

Gutters and downpipes: Ogee section gutters and square downpipes in UPVC black

FIRST FLOOR PLAN

RevA dated 07-01-15 First floor addition