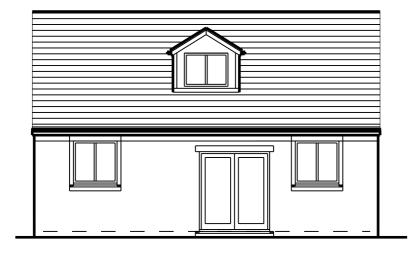

FRONT ELEVATION

REAR ELEVATION

GROUND FLOOR PLAN

SIDE ELEVATIONS

SIDE ELEVATIONS

Roofs: Interlocking Modern plain grey tiles

Walls: Reconstructed tumbled and split face stone in natural / buff

Heads and sills: Reconstructed smooth stone in buff