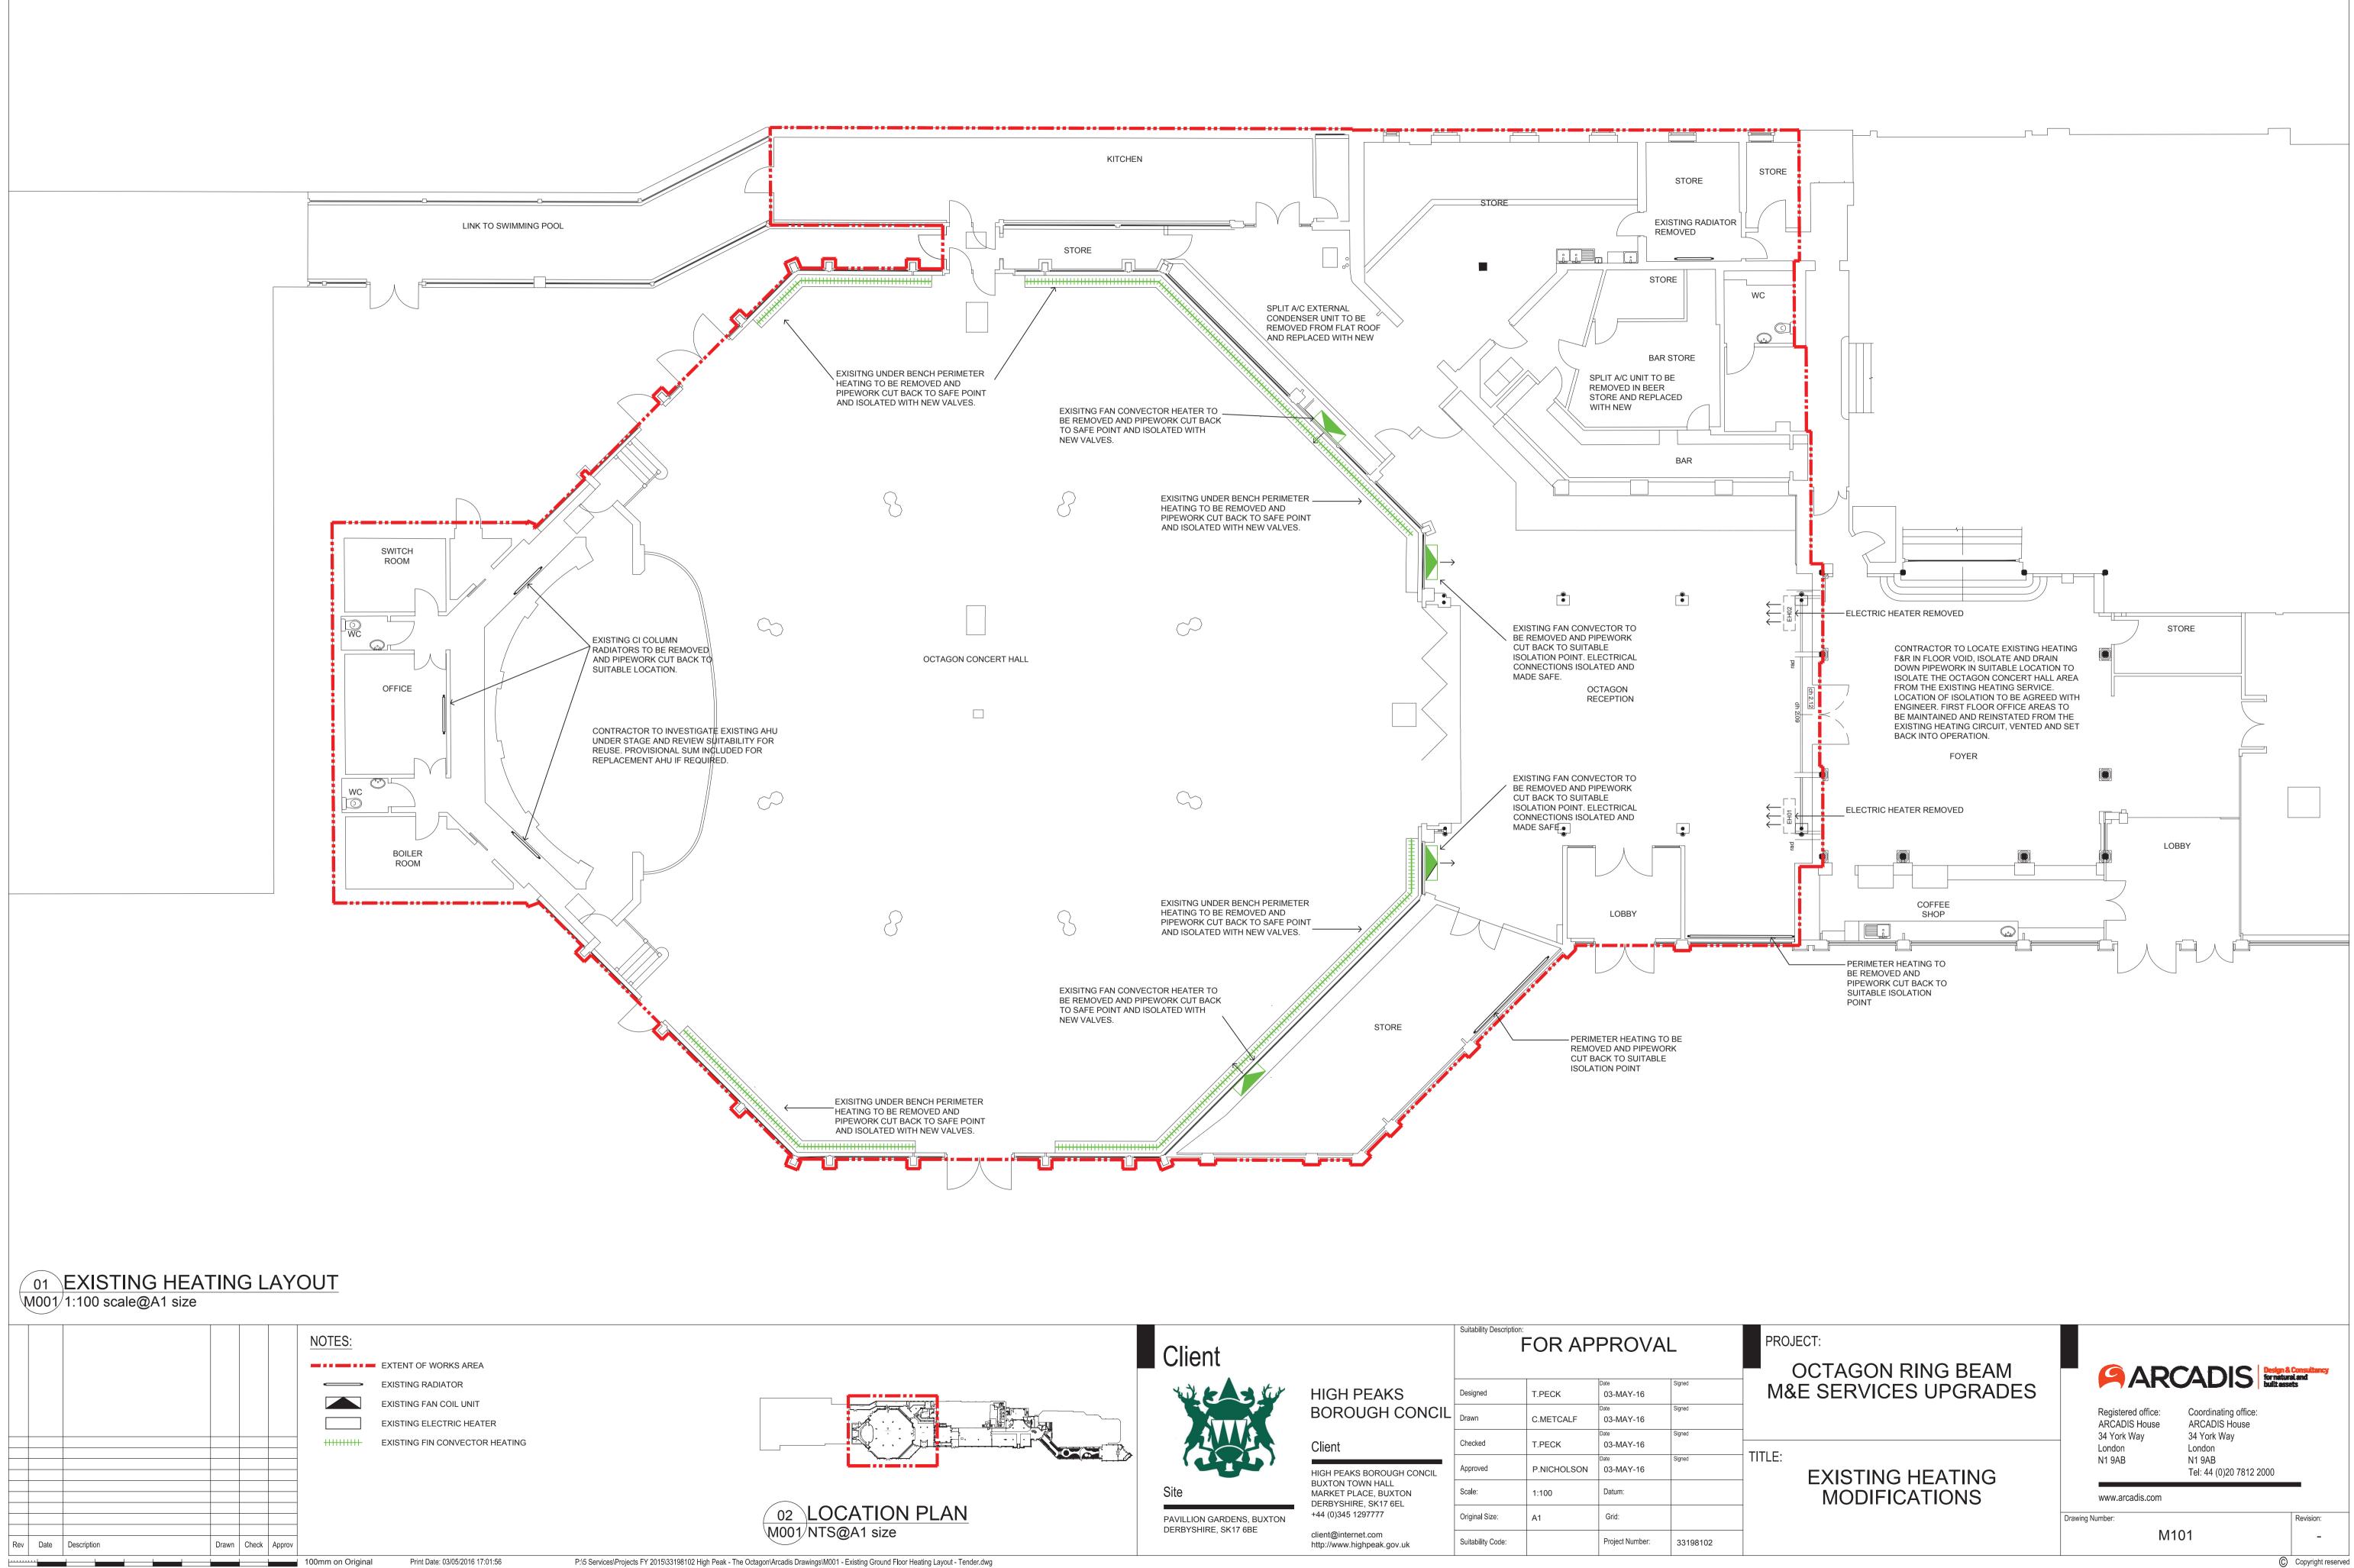

Print Date: 03/05/2016 17:01:56

|                  | Client                                                  | Suitability Description:<br>FOR APPROVAL                                                                                                                      |                   |             |                   | PROJ     |        |
|------------------|---------------------------------------------------------|---------------------------------------------------------------------------------------------------------------------------------------------------------------|-------------------|-------------|-------------------|----------|--------|
| ION PLAN<br>size | Site   PAVILLION GARDENS, BUXTON   DERBYSHIRE, SK17 6BE | HIGH PEAKS<br>BOROUGH CONCIL<br>Client<br>HIGH PEAKS BOROUGH