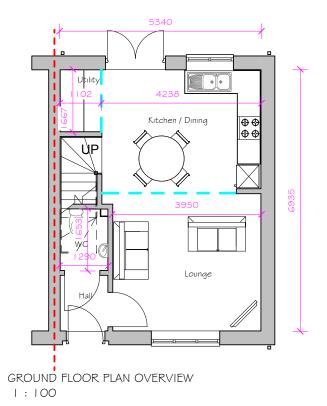

FRONT ELEVATION OVERVIEW 1:100

REAR ELEVATION OVERVIEW 1:100

FIRST FLOOR PLAN OVERVIEW 1:100

| AREA SCHEDULE (Gross Internal Area) |       |           |             |  |  |
|-------------------------------------|-------|-----------|-------------|--|--|
| Area<br>reference                   | Level | Area Sq.m | Area Sq.ft  |  |  |
| Ground Floor                        | GF    | 37.033 m² | 398.619 ft² |  |  |
| Fırst Floor                         | FST   | 37.033 m² | 398.619 ft² |  |  |
|                                     |       | 74.066 m² | 797.238 ft² |  |  |