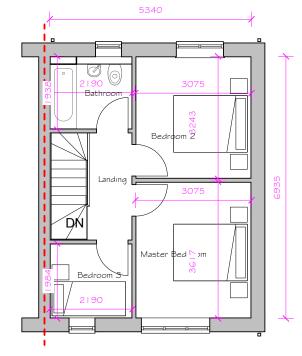

FRONT ELEVATION OVERVIEW 1:100

REAR ELEVATION OVERVIEW 1:100

FIRST FLOOR PLAN OVERVIEW 1:100

| AREA SCHEDULE (Gross Internal Area) |       |           |             |  |  |
|-------------------------------------|-------|-----------|-------------|--|--|
| Area<br>reference                   | Level | Area Sq.m | Area Sq.ft  |  |  |
| Ground Floor                        | GF    | 37.033 m² | 398.619 ft² |  |  |
| Fırst Floor                         | FST   | 37.033 m² | 398.619 ft² |  |  |
|                                     |       | 74.066 m² | 797.238 ft² |  |  |