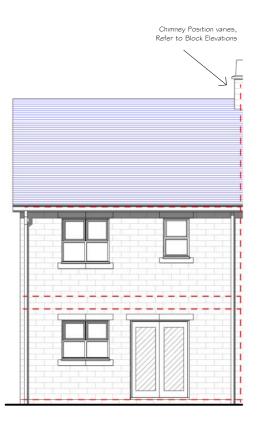

FRONT ELEVATION OVERVIEW 1:100

REAR ELEVATION OVERVIEW 1:100

FIRST FLOOR PLAN OVERVIEW 1:100

| AREA SCHEDULE (Gross Internal Area) |       |           |             |  |  |
|-------------------------------------|-------|-----------|-------------|--|--|
| Area<br>reference                   | Level | Area Sq.m | Area Sq.ft  |  |  |
| Ground Floor                        | GF    | 37.033 m² | 398.619 ft² |  |  |
| Fırst Floor                         | FST   | 37.033 m² | 398.619 ft² |  |  |
|                                     |       | 74.066 m² | 797.238 ft² |  |  |