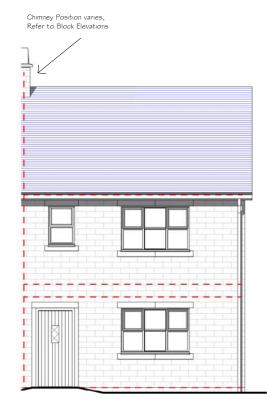

FRONT ELEVATION OVERVIEW 1:100

REAR ELEVATION OVERVIEW 1:100

FIRST FLOOR PLAN OVERVIEW 1:100

| AREA SCHEDULE (Gross Internal Area) |       |           |             |  |  |
|-------------------------------------|-------|-----------|-------------|--|--|
| Area<br>reference                   | Level | Area Sq.m | Area Sq.ft  |  |  |
| Ground Floor                        | GF    | 37.033 m² | 398.619 ft² |  |  |
| Fırst Floor                         | FST   | 37.033 m² | 398.619 ft² |  |  |
|                                     |       | 74.066 m² | 797.238 ft² |  |  |