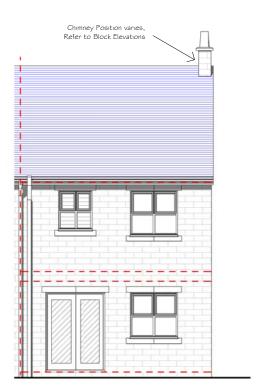

FRONT ELEVATION OVERVIEW 1:100

GROUND FLOOR PLAN OVERVIEW 1:100

REAR ELEVATION OVERVIEW 1:100

FIRST FLOOR PLAN OVERVIEW 1:100

| AREA SCHEDULE (Gross Internal Area) |       |           |             |
|-------------------------------------|-------|-----------|-------------|
| Area<br>reference                   | Level | Area Sq.m | Area Sq.ft  |
| Ground Floor                        | GF    | 33.217 m² | 357.546 ft² |
| First Floor                         | FST   | 33.217 m² | 357.546 ft² |