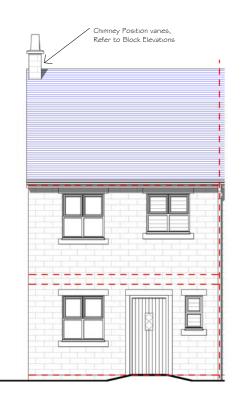

FRONT ELEVATION OVERVIEW 1:100

GROUND FLOOR PLAN OVERVIEW 1:100

REAR ELEVATION OVERVIEW 1:100

FIRST FLOOR PLAN OVERVIEW 1:100

| AREA SCHEDULE (Gross Internal Area) |       |           |             |
|-------------------------------------|-------|-----------|-------------|
| Area<br>reference                   | Level | Area Sq.m | Area Sq.ft  |
| Ground Floor                        | GF    | 33.217 m² | 357.546 ft² |
| First Floor                         | FST   | 33.217 m² | 357.546 ft² |