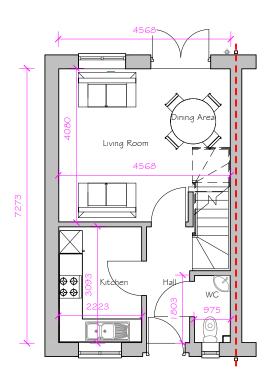

FRONT ELEVATION OVERVIEW 1:100

GROUND FLOOR PLAN OVERVIEW 1:100

REAR ELEVATION OVERVIEW 1:100

FIRST FLOOR PLAN OVERVIEW 1:100

| AREA SCHEDULE (Gross Internal Area) |       |           |             |
|-------------------------------------|-------|-----------|-------------|
| Area<br>reference                   | Level | Area Sq.m | Area Sq.ft  |
| Ground Floor                        | GF    | 33.217 m² | 357.546 ft² |
| First Floor                         | FST   | 33.217 m² | 357.546 ft² |