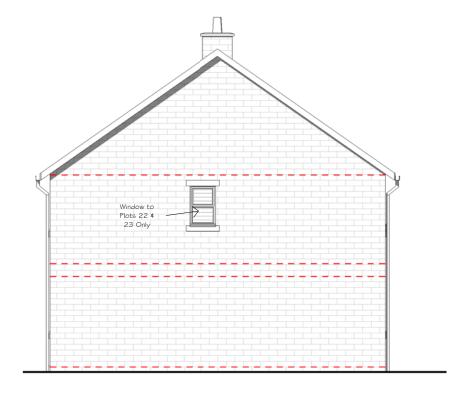

FRONT ELEVATION OVERVIEW. Variant 2 1:100

REAR ELEVATION OVERVIEW. Variant 2
1:100

SIDE ELEVATION OVERVIEW. Variant 2 1:100

GROUND FLOOR PLAN OVERVIEW. Variant 2 | 1 : 100

FIRST FLOOR PLAN OVERVIEW. Variant 2 1:100