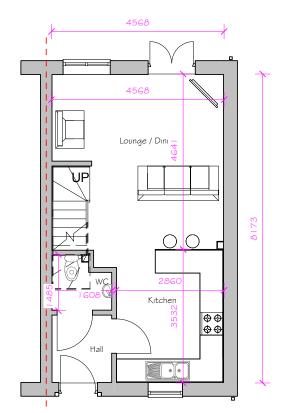

FRONT ELEVATION OVERVIEW. Variant 2 1:100

REAR ELEVATION OVERVIEW. Variant 2
1:100

SIDE ELEVATION OVERVIEW. Variant 2 1:100

GROUND FLOOR PLAN OVERVIEW. Variant 2 | 1 : 100

FIRST FLOOR PLAN OVERVIEW. Variant 2 1:100

| AREA SCHEDULE (Gross Internal Area) |                    |                                                        |
|-------------------------------------|--------------------|--------------------------------------------------------|
| Level                               | Area Sq.m          | Area Sq.ft                                             |
| GF                                  | 37.332 m²          | 401.838 ft²                                            |
| FST                                 | 37.332 m²          | 401.838 ft²                                            |
|                                     | <b>Level</b><br>GF | Level         Area 5q.m           GF         37.332 m² |

74.664 m² 803.676 ft²

MillsonAssociates

All levels and dimensions must be checked on site by the contractor prior to commencement of works. Any variations must be reported to Millson Associates Ltd. All information hereon in is the copyright of Millson Associates Ltd. Copying in full or in part is forbidden without written permission from Millson Associates Ltd.