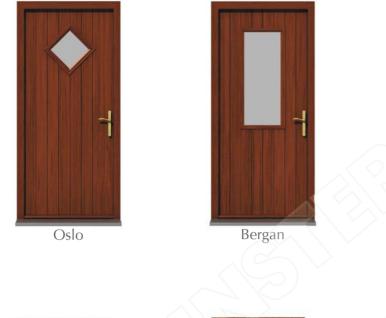

## STANDARD ULTRA TECH DOOR DESIGNS

This is a guide only to standard door designs. All Munster Joinery windows and doors are custom made for you. Please contact our sales representative fo more information. Drawings are for illustration purpose only.