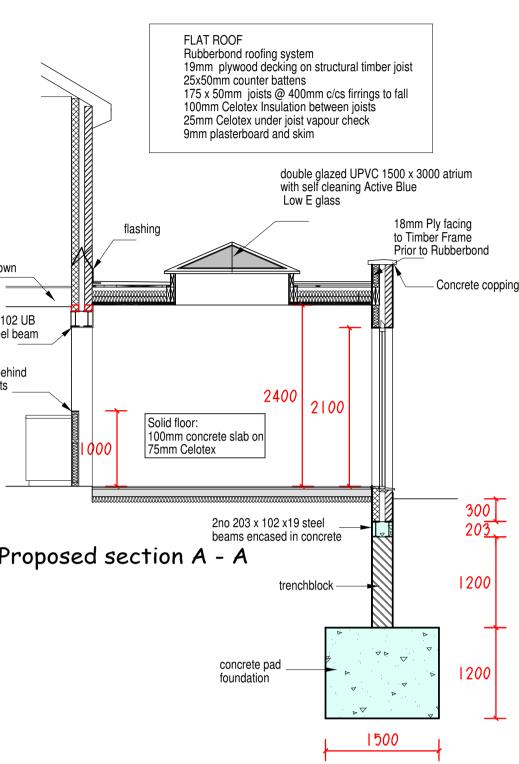

Foundation plan

Proposed Rear elevation

Proposed side elevation

Proposed side elevation

| nuot Hies:                                                                                                                                                                                                                                                                                                                                                                                                                                                                                                                                                                                                                            | Rosemary Ridge: Angled                                                                                                                                                                                                                                                                                                                                                                                                                                                                                                                                                                                                                                                                                                                                                                                                                                                                                                                                                                                                                                                                                                                                                                                                                                                                                                                                  |
|---------------------------------------------------------------------------------------------------------------------------------------------------------------------------------------------------------------------------------------------------------------------------------------------------------------------------------------------------------------------------------------------------------------------------------------------------------------------------------------------------------------------------------------------------------------------------------------------------------------------------------------|---------------------------------------------------------------------------------------------------------------------------------------------------------------------------------------------------------------------------------------------------------------------------------------------------------------------------------------------------------------------------------------------------------------------------------------------------------------------------------------------------------------------------------------------------------------------------------------------------------------------------------------------------------------------------------------------------------------------------------------------------------------------------------------------------------------------------------------------------------------------------------------------------------------------------------------------------------------------------------------------------------------------------------------------------------------------------------------------------------------------------------------------------------------------------------------------------------------------------------------------------------------------------------------------------------------------------------------------------------|
| Brickwork: Tra                                                                                                                                                                                                                                                                                                                                                                                                                                                                                                                                                                                                                        | ad. city blend Mortar: Natural                                                                                                                                                                                                                                                                                                                                                                                                                                                                                                                                                                                                                                                                                                                                                                                                                                                                                                                                                                                                                                                                                                                                                                                                                                                                                                                          |
|                                                                                                                                                                                                                                                                                                                                                                                                                                                                                                                                                                                                                                       | Black round Gutters: Black half round black round                                                                                                                                                                                                                                                                                                                                                                                                                                                                                                                                                                                                                                                                                                                                                                                                                                                                                                                                                                                                                                                                                                                                                                                                                                                                                                       |
|                                                                                                                                                                                                                                                                                                                                                                                                                                                                                                                                                                                                                                       | ts - 100 x 50mm @ 400c/cs<br>vists - 150 x 50mm @ 400 c/cs                                                                                                                                                                                                                                                                                                                                                                                                                                                                                                                                                                                                                                                                                                                                                                                                                                                                                                                                                                                                                                                                                                                                                                                                                                                                                              |
| Ground Floo                                                                                                                                                                                                                                                                                                                                                                                                                                                                                                                                                                                                                           | or Joists - 150 x 50mm @ 400c/cs<br>ds - 100 x 50mm @ 400c/cs                                                                                                                                                                                                                                                                                                                                                                                                                                                                                                                                                                                                                                                                                                                                                                                                                                                                                                                                                                                                                                                                                                                                                                                                                                                                                           |
|                                                                                                                                                                                                                                                                                                                                                                                                                                                                                                                                                                                                                                       | offits - UPVC Black                                                                                                                                                                                                                                                                                                                                                                                                                                                                                                                                                                                                                                                                                                                                                                                                                                                                                                                                                                                                                                                                                                                                                                                                                                                                                                                                     |
|                                                                                                                                                                                                                                                                                                                                                                                                                                                                                                                                                                                                                                       |                                                                                                                                                                                                                                                                                                                                                                                                                                                                                                                                                                                                                                                                                                                                                                                                                                                                                                                                                                                                                                                                                                                                                                                                                                                                                                                                                         |
|                                                                                                                                                                                                                                                                                                                                                                                                                                                                                                                                                                                                                                       | Existing Switch                                                                                                                                                                                                                                                                                                                                                                                                                                                                                                                                                                                                                                                                                                                                                                                                                                                                                                                                                                                                                                                                                                                                                                                                                                                                                                                                         |
| ●́                                                                                                                                                                                                                                                                                                                                                                                                                                                                                                                                                                                                                                    | Proposed New Switch                                                                                                                                                                                                                                                                                                                                                                                                                                                                                                                                                                                                                                                                                                                                                                                                                                                                                                                                                                                                                                                                                                                                                                                                                                                                                                                                     |
| Ol                                                                                                                                                                                                                                                                                                                                                                                                                                                                                                                                                                                                                                    | Existing Pull Cord Switch                                                                                                                                                                                                                                                                                                                                                                                                                                                                                                                                                                                                                                                                                                                                                                                                                                                                                                                                                                                                                                                                                                                                                                                                                                                                                                                               |
|                                                                                                                                                                                                                                                                                                                                                                                                                                                                                                                                                                                                                                       | Proposed Pull Cord Switch <ul> <li>Existing Fluorescent</li> </ul>                                                                                                                                                                                                                                                                                                                                                                                                                                                                                                                                                                                                                                                                                                                                                                                                                                                                                                                                                                                                                                                                                                                                                                                                                                                                                      |
|                                                                                                                                                                                                                                                                                                                                                                                                                                                                                                                                                                                                                                       | Existing Single/Double Power Point                                                                                                                                                                                                                                                                                                                                                                                                                                                                                                                                                                                                                                                                                                                                                                                                                                                                                                                                                                                                                                                                                                                                                                                                                                                                                                                      |
| $\leftarrow$                                                                                                                                                                                                                                                                                                                                                                                                                                                                                                                                                                                                                          | Proposed Single/Double Power Point Existing Ceiling Light/Pendant/Rose                                                                                                                                                                                                                                                                                                                                                                                                                                                                                                                                                                                                                                                                                                                                                                                                                                                                                                                                                                                                                                                                                                                                                                                                                                                                                  |
| $\mathbf{O}$                                                                                                                                                                                                                                                                                                                                                                                                                                                                                                                                                                                                                          | Proposed Ceiling Light/Pendant/Rose                                                                                                                                                                                                                                                                                                                                                                                                                                                                                                                                                                                                                                                                                                                                                                                                                                                                                                                                                                                                                                                                                                                                                                                                                                                                                                                     |
| ۲                                                                                                                                                                                                                                                                                                                                                                                                                                                                                                                                                                                                                                     | Mains Downlight. Finish - white                                                                                                                                                                                                                                                                                                                                                                                                                                                                                                                                                                                                                                                                                                                                                                                                                                                                                                                                                                                                                                                                                                                                                                                                                                                                                                                         |
| <b>(</b> )                                                                                                                                                                                                                                                                                                                                                                                                                                                                                                                                                                                                                            | Shower Downlight. Finish - white                                                                                                                                                                                                                                                                                                                                                                                                                                                                                                                                                                                                                                                                                                                                                                                                                                                                                                                                                                                                                                                                                                                                                                                                                                                                                                                        |
| (SD)                                                                                                                                                                                                                                                                                                                                                                                                                                                                                                                                                                                                                                  | Proposed New Hard Wired Smoke Detect                                                                                                                                                                                                                                                                                                                                                                                                                                                                                                                                                                                                                                                                                                                                                                                                                                                                                                                                                                                                                                                                                                                                                                                                                                                                                                                    |
| s<br>A<br>S                                                                                                                                                                                                                                                                                                                                                                                                                                                                                                                                                                                                                           | Existing Spur                                                                                                                                                                                                                                                                                                                                                                                                                                                                                                                                                                                                                                                                                                                                                                                                                                                                                                                                                                                                                                                                                                                                                                                                                                                                                                                                           |
| 30A                                                                                                                                                                                                                                                                                                                                                                                                                                                                                                                                                                                                                                   | Proposed Spur                                                                                                                                                                                                                                                                                                                                                                                                                                                                                                                                                                                                                                                                                                                                                                                                                                                                                                                                                                                                                                                                                                                                                                                                                                                                                                                                           |
|                                                                                                                                                                                                                                                                                                                                                                                                                                                                                                                                                                                                                                       | Existing Cooker Power Point<br>Proposed Cooker Power Point                                                                                                                                                                                                                                                                                                                                                                                                                                                                                                                                                                                                                                                                                                                                                                                                                                                                                                                                                                                                                                                                                                                                                                                                                                                                                              |
| ▼                                                                                                                                                                                                                                                                                                                                                                                                                                                                                                                                                                                                                                     | Proposed Under Cupboard Tri-Lite                                                                                                                                                                                                                                                                                                                                                                                                                                                                                                                                                                                                                                                                                                                                                                                                                                                                                                                                                                                                                                                                                                                                                                                                                                                                                                                        |
| HL                                                                                                                                                                                                                                                                                                                                                                                                                                                                                                                                                                                                                                    | Denotes a High Level Power Point                                                                                                                                                                                                                                                                                                                                                                                                                                                                                                                                                                                                                                                                                                                                                                                                                                                                                                                                                                                                                                                                                                                                                                                                                                                                                                                        |
| LL                                                                                                                                                                                                                                                                                                                                                                                                                                                                                                                                                                                                                                    | Denotes a Low Level Power Point                                                                                                                                                                                                                                                                                                                                                                                                                                                                                                                                                                                                                                                                                                                                                                                                                                                                                                                                                                                                                                                                                                                                                                                                                                                                                                                         |
|                                                                                                                                                                                                                                                                                                                                                                                                                                                                                                                                                                                                                                       | Existing Extractor In Ceiling                                                                                                                                                                                                                                                                                                                                                                                                                                                                                                                                                                                                                                                                                                                                                                                                                                                                                                                                                                                                                                                                                                                                                                                                                                                                                                                           |
|                                                                                                                                                                                                                                                                                                                                                                                                                                                                                                                                                                                                                                       | Proposed Extractor In Ceiling                                                                                                                                                                                                                                                                                                                                                                                                                                                                                                                                                                                                                                                                                                                                                                                                                                                                                                                                                                                                                                                                                                                                                                                                                                                                                                                           |
| ()<br>( <b></b> )                                                                                                                                                                                                                                                                                                                                                                                                                                                                                                                                                                                                                     | Existing Extractor Through Wall Proposed Extractor Through Wall                                                                                                                                                                                                                                                                                                                                                                                                                                                                                                                                                                                                                                                                                                                                                                                                                                                                                                                                                                                                                                                                                                                                                                                                                                                                                         |
|                                                                                                                                                                                                                                                                                                                                                                                                                                                                                                                                                                                                                                       | New TV Point                                                                                                                                                                                                                                                                                                                                                                                                                                                                                                                                                                                                                                                                                                                                                                                                                                                                                                                                                                                                                                                                                                                                                                                                                                                                                                                                            |
| T<br>S                                                                                                                                                                                                                                                                                                                                                                                                                                                                                                                                                                                                                                | New Tap Position<br>New Shower Position                                                                                                                                                                                                                                                                                                                                                                                                                                                                                                                                                                                                                                                                                                                                                                                                                                                                                                                                                                                                                                                                                                                                                                                                                                                                                                                 |
| st                                                                                                                                                                                                                                                                                                                                                                                                                                                                                                                                                                                                                                    | New Stop Tap Position                                                                                                                                                                                                                                                                                                                                                                                                                                                                                                                                                                                                                                                                                                                                                                                                                                                                                                                                                                                                                                                                                                                                                                                                                                                                                                                                   |
| Ť                                                                                                                                                                                                                                                                                                                                                                                                                                                                                                                                                                                                                                     | New Cold Water Tap Position                                                                                                                                                                                                                                                                                                                                                                                                                                                                                                                                                                                                                                                                                                                                                                                                                                                                                                                                                                                                                                                                                                                                                                                                                                                                                                                             |
| 0                                                                                                                                                                                                                                                                                                                                                                                                                                                                                                                                                                                                                                     | Existing Radiator                                                                                                                                                                                                                                                                                                                                                                                                                                                                                                                                                                                                                                                                                                                                                                                                                                                                                                                                                                                                                                                                                                                                                                                                                                                                                                                                       |
| •                                                                                                                                                                                                                                                                                                                                                                                                                                                                                                                                                                                                                                     | New Radiator                                                                                                                                                                                                                                                                                                                                                                                                                                                                                                                                                                                                                                                                                                                                                                                                                                                                                                                                                                                                                                                                                                                                                                                                                                                                                                                                            |
|                                                                                                                                                                                                                                                                                                                                                                                                                                                                                                                                                                                                                                       | New Straight Towel Radiator                                                                                                                                                                                                                                                                                                                                                                                                                                                                                                                                                                                                                                                                                                                                                                                                                                                                                                                                                                                                                                                                                                                                                                                                                                                                                                                             |
| শ                                                                                                                                                                                                                                                                                                                                                                                                                                                                                                                                                                                                                                     | New Curved Towel Radiator                                                                                                                                                                                                                                                                                                                                                                                                                                                                                                                                                                                                                                                                                                                                                                                                                                                                                                                                                                                                                                                                                                                                                                                                                                                                                                                               |
| Radiator Pipe                                                                                                                                                                                                                                                                                                                                                                                                                                                                                                                                                                                                                         |                                                                                                                                                                                                                                                                                                                                                                                                                                                                                                                                                                                                                                                                                                                                                                                                                                                                                                                                                                                                                                                                                                                                                                                                                                                                                                                                                         |
| Radiator Pipe<br>Skirting - 180                                                                                                                                                                                                                                                                                                                                                                                                                                                                                                                                                                                                       | Ogee Architrave - 50 Pencil round                                                                                                                                                                                                                                                                                                                                                                                                                                                                                                                                                                                                                                                                                                                                                                                                                                                                                                                                                                                                                                                                                                                                                                                                                                                                                                                       |
| Skirting - 180<br>SKIP LO                                                                                                                                                                                                                                                                                                                                                                                                                                                                                                                                                                                                             | CATION - STREET                                                                                                                                                                                                                                                                                                                                                                                                                                                                                                                                                                                                                                                                                                                                                                                                                                                                                                                                                                                                                                                                                                                                                                                                                                                                                                                                         |
| Skirting - 180<br>SKIP LO<br>MATERI                                                                                                                                                                                                                                                                                                                                                                                                                                                                                                                                                                                                   | CATION - STREET                                                                                                                                                                                                                                                                                                                                                                                                                                                                                                                                                                                                                                                                                                                                                                                                                                                                                                                                                                                                                                                                                                                                                                                                                                                                                                                                         |
| Skirting - 180<br>MATERI<br>PORTAL<br>During the cc<br>conversions<br>there is sligh<br>ceilings. Add<br>detachment of<br>also be expe<br>take all reaso<br>occurrences<br>such cracks.<br>responsible f<br>ceilings whic<br>Adamson Co<br>arranges for<br>proposed wo<br>Whilst we wil<br>we can not b                                                                                                                                                                                                                                                                                                                               | CATION - STREET<br>ALS - GARAGE<br>.OO - SIDE DRIVE                                                                                                                                                                                                                                                                                                                                                                                                                                                                                                                                                                                                                                                                                                                                                                                                                                                                                                                                                                                                                                                                                                                                                                                                                                                                                                     |
| Skirting - 180<br>SKIP LO<br>MATERI<br>PORTAL<br>During the cc<br>conversions<br>there is sligh<br>ceilings. Add<br>detachment<br>also be expe<br>take all reasc<br>occurrences<br>such cracks.<br>responsible<br>ceilings whic<br>Adamson Co<br>arranges for<br>proposed wo<br>Whilst we wil<br>we can not b<br>cleaning of c                                                                                                                                                                                                                                                                                                        | CATION - STREET<br>ALS - GARAGE<br>.OO - SIDE DRIVE                                                                                                                                                                                                                                                                                                                                                                                                                                                                                                                                                                                                                                                                                                                                                                                                                                                                                                                                                                                                                                                                                                                                                                                                                                                                                                     |
| Skirting - 180<br>SKIP LO<br>MATERI<br>PORTAL<br>During the cc<br>conversions<br>there is sligh<br>ceilings. Add<br>detachment<br>also be expe<br>take all reasc<br>occurrences<br>such cracks.<br>responsible<br>take all reasc<br>occurrences<br>such cracks.<br>responsible<br>ceilings whic<br>Adamson Co<br>arranges for<br>proposed wo<br>Whilst we wil<br>we can not b<br>cleaning of c<br>The company<br>Iandscaping<br>The company                                                                                                                                                                                           | CATION - STREET<br>ALS - GARAGE<br>OO - SIDE DRIVE                                                                                                                                                                                                                                                                                                                                                                                                                                                                                                                                                                                                                                                                                                                                                                                                                                                                                                                                                                                                                                                                                                                                                                                                                                                                                                      |
| Skirting - 180<br>MATERI<br>PORTAL<br>During the co<br>conversions<br>there is sligh<br>ceilings. Add<br>detachment of<br>also be expe<br>take all reaso<br>occurrences<br>such cracks.<br>responsible f<br>ceilings whic<br>Adamson Co<br>arranges for<br>proposed wo<br>Whilst we wil<br>we can not b<br>cleaning of c<br>The company<br>and company<br>the company<br>works to new<br>This drawing<br>Limited and a                                                                                                                                                                                                                | CATION - STREET<br>ALS - GARAGE<br>OO - SIDE DRIVE                                                                                                                                                                                                                                                                                                                                                                                                                                                                                                                                                                                                                                                                                                                                                                                                                                                                                                                                                                                                                                                                                                                                                                                                                                                                                                      |
| Skirting - 180<br>MATERI<br>PORTAL<br>During the co<br>conversions<br>there is sligh<br>ceilings. Add<br>detachment of<br>also be expe<br>take all reaso<br>occurrences<br>such cracks.<br>responsible f<br>ceilings whic<br>Adamson Co<br>arranges for<br>proposed wo<br>Whilst we wil<br>we can not b<br>cleaning of c<br>The company<br>and company<br>works to new<br>This drawing<br>Limited and a<br>forbidden.<br>Adamson Co                                                                                                                                                                                                   | CATION - STREET<br>ALS - GARAGE<br>OO - SIDE DRIVE                                                                                                                                                                                                                                                                                                                                                                                                                                                                                                                                                                                                                                                                                                                                                                                                                                                                                                                                                                                                                                                                                                                                                                                                                                                                                                      |
| Skirting - 180<br>MATERI<br>PORTAL<br>During the co<br>conversions<br>there is sligh<br>ceilings. Add<br>detachment of<br>also be expe<br>take all reaso<br>occurrences<br>such cracks.<br>responsible f<br>ceilings whic<br>Adamson Co<br>arranges for<br>proposed wo<br>Whilst we wil<br>we can not b<br>cleaning of c<br>The company<br>and company<br>works to new<br>This drawing<br>Limited and a<br>forbidden.<br>Adamson Co                                                                                                                                                                                                   | CATION - STREET<br>ALS - GARAGE<br>OO - SIDE DRIVE                                                                                                                                                                                                                                                                                                                                                                                                                                                                                                                                                                                                                                                                                                                                                                                                                                                                                                                                                                                                                                                                                                                                                                                                                                                                                                      |
| Skirting - 180<br>MATERI,<br>PORTAL<br>During the co<br>conversions<br>there is sligh<br>ceilings. Add<br>detachment of<br>also be expe<br>take all reasc<br>occurrences<br>such cracks.<br>responsible f<br>ceilings whic<br>Adamson Co<br>arranges for<br>proposed wo<br>Whilst we wil<br>we can not b<br>cleaning of c<br>The company<br>works to new<br>This drawing<br>Limited and a<br>forbidden.<br>Adamson Co<br>and make new<br>conditions.<br>Plotted on 27                                                                                                                                                                 | CATION - STREET<br>ALS - GARAGE<br>OO - SIDE DRIVE                                                                                                                                                                                                                                                                                                                                                                                                                                                                                                                                                                                                                                                                                                                                                                                                                                                                                                                                                                                                                                                                                                                                                                                                                                                                                                      |
| Skirting - 180<br>MATERI,<br>PORTAL<br>During the co<br>conversions<br>there is sligh<br>ceilings. Add<br>detachment of<br>also be expe<br>take all reaso<br>occurrences<br>such cracks.<br>responsible f<br>ceilings whic<br>Adamson Co<br>arranges for<br>proposed wo<br>Whilst we wil<br>we can not b<br>cleaning of c<br>The company<br>the company<br>works to new<br>This drawing<br>Limited and a<br>forbidden.<br>Adamson Co<br>and make new<br>conditions.<br>Plotted on 27<br>Current Com                                                                                                                                   | CATION - STREET<br>ALS - GARAGE<br>OO - SIDE DRIVE                                                                                                                                                                                                                                                                                                                                                                                                                                                                                                                                                                                                                                                                                                                                                                                                                                                                                                                                                                                                                                                                                                                                                                                                                                                                                                      |
| Skirting - 180<br>MATERI,<br>PORTAL<br>During the coc<br>conversions<br>there is sligh<br>ceilings. Add<br>detachment of<br>also be expe-<br>take all reaso<br>occurrences<br>such cracks.<br>responsible f<br>ceilings whic<br>Adamson Coc<br>arranges for<br>proposed wo<br>Whilst we wil<br>we can not b<br>cleaning of c<br>The company<br>works to new<br>This drawing<br>Limited and a<br>forbidden.<br>Adamson Coc<br>and make new<br>conditions.<br>Plotted on 27<br>Current Comt<br>THIS DF<br>APPROVI                                                                                                                       | CATION - STREET<br>ALS - GARAGE<br>OO - SIDE DRIVE                                                                                                                                                                                                                                                                                                                                                                                                                                                                                                                                                                                                                                                                                                                                                                                                                                                                                                                                                                                                                                                                                                                                                                                                                                                                                                      |
| Skirting - 180<br>MATERI,<br>PORTAL<br>During the coc<br>conversions<br>there is sligh<br>ceilings. Add<br>detachment<br>also be expe<br>take all reaso<br>occurrences<br>such cracks.<br>responsible f<br>ceilings whic<br>Adamson Co<br>arranges for<br>proposed wo<br>Whilst we wil<br>we can not b<br>cleaning of c<br>The company<br>works to new<br>This drawing<br>Limited and a<br>forbidden.<br>Adamson Co<br>and make ne<br>conditions.<br>Plotted on 27<br>Current Coml<br>APPROVI<br>CUSTOM                                                                                                                               | CATION - STREET<br>ALS - GARAGE<br>OO - SIDE DRIVE                                                                                                                                                                                                                                                                                                                                                                                                                                                                                                                                                                                                                                                                                                                                                                                                                                                                                                                                                                                                                                                                                                                                                                                                                                                                                                      |
| Skirting - 180<br>MATERI,<br>PORTAL<br>During the co<br>conversions<br>there is sligh<br>ceilings. Add<br>detachment of<br>also be expet<br>take all reaso<br>occurrences<br>such cracks.<br>responsible f<br>ceilings whic<br>Adamson Co<br>arranges for<br>proposed wo<br>Whilst we wil<br>we can not b<br>cleaning of c<br>The company<br>the company<br>works to new<br>This drawing<br>Limited and a<br>forbidden.<br>Adamson Co<br>and make new<br>conditions.<br>Plotted on 27<br>Current Comf<br>THIS DF<br>APPROVI<br>CUSTOM                                                                                                 | CATION - STREET<br>ALS - GARAGE<br>OO - SIDE DRIVE                                                                                                                                                                                                                                                                                                                                                                                                                                                                                                                                                                                                                                                                                                                                                                                                                                                                                                                                                                                                                                                                                                                                                                                                                                                                                                      |
| Skirting - 180<br>MATERI,<br>PORTAL<br>PORTAL<br>During the co<br>conversions<br>there is sligh<br>ceilings. Add<br>detachment a<br>also be expe<br>take all reass<br>occurrences<br>such cracks.<br>responsible f<br>ceilings whic<br>Adamson Co<br>arranges for<br>proposed wo<br>Whilst we wil<br>we can not b<br>cleaning of c<br>The company<br>works to new<br>This drawing<br>Limited and a<br>forbidden.<br>Adamson Co<br>and make new<br>conditions.<br>Plotted on 27<br>Current Comf<br>APPROVI<br>CUSTOM                                                                                                                   | CATION - STREET<br>ALS - GARAGE<br>OO - SIDE DRIVE                                                                                                                                                                                                                                                                                                                                                                                                                                                                                                                                                                                                                                                                                                                                                                                                                                                                                                                                                                                                                                                                                                                                                                                                                                                                                                      |
| Skirting - 180<br>MATERI,<br>PORTAL<br>During the co<br>conversions<br>there is sligh<br>ceilings. Add<br>detachment of<br>also be expe-<br>take all reaso<br>occurrences<br>such cracks.<br>responsible f<br>ceilings whice<br>Adamson Co<br>arranges for<br>proposed wo<br>Whilst we wil<br>we can not b<br>cleaning of c<br>The company<br>works to new<br>This drawing<br>Limited and a<br>forbidden.<br>Adamson Co<br>and make new<br>conditions.<br>Plotted on 27<br>Current Comf<br>THIS DF<br>APPROVI<br>CUSTOMI                                                                                                              | CATION - STREET<br>ALS - GARAGE<br>OO - SIDE DRIVE                                                                                                                                                                                                                                                                                                                                                                                                                                                                                                                                                                                                                                                                                                                                                                                                                                                                                                                                                                                                                                                                                                                                                                                                                                                                                                      |
| Skirting - 180<br>Skirting - 180<br>MATERI,<br>PORTAL<br>During the co<br>conversions<br>there is sligh<br>ceilings. Add<br>detachment also be expet<br>take all reass<br>occurrences<br>such cracks.<br>responsible f<br>ceilings whic<br>Adamson Co<br>arranges for<br>the company<br>works to new<br>This drawing<br>Limited and a<br>forbidden.<br>Adamson Co<br>and make new<br>conditions.<br>Plotted on 27<br>Current Comf<br>THIS DF<br>APPROVI<br>CH<br>APPROVI<br>CUSTOMI<br><br>E<br>D<br>C<br>B<br>A<br>DRAWN                                                                                                             | CATION - STREET         ALS - GARAGE         OO - SIDE DRIVE         Instruction process of carrying out loft         and alteration works to existing properties         trisk that cracks may appear in existing         of plaster from the existing nail heads) can         rienced. Adamson Construction Ltd will         onable precautions to prevent such         and will carry out reasonable repairs to         However, the company cannot be held         or defects in the ceilings, such as existing         nare out of level or are already cracked.         Instruction Ltd suggest that the Customer         the removal of all carpets adjacent to the         rks for the duration of the contract.         I undertake reasonable protection measures         e held responsible for any decoration         or existing ceilings, walls & woodwork.         is the copyright of Adamson Construction         any reproduction in whole or part is strictly         Instruction reserve the right to modify         instruction of Order Date:         RAWING HAS BEEN EXAMINED AND         ED BY         DATE         DATE         C       SCALE         1:50       DATE                                                                                                                                                          |
| Skirting - 180<br>MATERI,<br>PORTAL<br>During the co<br>conversions<br>there is sligh<br>ceilings. Add<br>detachment of<br>also be expet<br>take all rease<br>occurrences<br>such cracks.<br>responsible f<br>ceilings which<br>Adamson Co<br>arranges for<br>ceilings which<br>Adamson Co<br>arranges of c<br>The company<br>works to new<br>This drawing<br>Limited and a<br>forbidden.<br>Adamson Co<br>and make new<br>conditions.<br>Plotted on 27<br>Current Comf<br>THIS DF<br>APPROVI<br>CH<br>APPROVI<br>CH<br>APPROVI<br>CH<br>ADPROVI<br>CH<br>CUSTOME                                                                     | CATION - STREET         ALS - GARAGE         OO - SIDE DRIVE         Instruction process of carrying out loft         and alteration works to existing properties         trisk that cracks may appear in existing         of plaster from the existing nail heads) can         rienced. Adamson Construction Ltd will         onable precautions to prevent such         and will carry out reasonable repairs to         However, the company cannot be held         or defects in the ceilings, such as existing         nare out of level or are already cracked.         Instruction Ltd suggest that the Customer         the removal of all carpets adjacent to the         rks for the duration of the contract.         I undertake reasonable protection measures         e held responsible for any decoration         or existing ceilings, walls & woodwork.         is the copyright of Adamson Construction         any reproduction in whole or part is strictly         Instruction reserve the right to modify         instruction of Order Date:         RAWING HAS BEEN EXAMINED AND         ED BY         DATE         DATE         C       SCALE         1:50       DATE                                                                                                                                                          |
| Skirting - 180<br>SKIP LO<br>MATERI,<br>PORTAL<br>During the cc<br>conversions<br>there is sligh<br>ceilings. Add<br>detachment is<br>also be expected<br>take all reasons<br>occurrences<br>such cracks.<br>responsible f<br>ceilings which<br>Adamson Co<br>arranges for<br>proposed wo<br>Whilst we will<br>we can not b<br>cleaning of c<br>The company<br>works to new<br>This drawing<br>Limited and a<br>forbidden.<br>Adamson Co<br>and make new<br>conditions.<br>Plotted on 27<br>Current Comf<br>THIS DF<br>APPROVI<br>CUSTOMI<br>E<br>D<br>C<br>B<br>A<br>DRAWN<br>E<br>CUSTOME<br>MR & M                                 | CATION - STREET         ALS - GARAGE         OO - SIDE DRIVE         Instruction process of carrying out loft and alteration works to existing properties trisk that cracks may appear in existing itionally "nail pops" (which is the of plaster from the existing nail heads) can rienced. Adamson Construction Ltd will onable precautions to prevent such and will carry out reasonable repairs to However, the company cannot be held or defects in the ceilings, such as existing h are out of level or are already cracked.         Instruction Ltd suggest that the Customer the removal of all carpets adjacent to the rks for the duration of the contract.         I undertake reasonable protection measures e held responsible for any renewal or arpets left in-situ.         y does not undertake external paving, or steps.         y will not be liable for any decoration <i>v</i> or existing ceilings, walls & woodwork.         is the copyright of Adamson Construction any reproduction in whole or part is strictly unstruction reserve the right to modify accessary alterations dependant on site         7/07/2016         tirmation of Order Date:         RAWING HAS BEEN EXAMINED AND ED AND I/WE ARE AWARE THAT ANY ANGES WILL BE CHARGEABLE.         ED BY       DATE         C       SCALE       Li50       LI2U y 201 |
| Skirting - 180<br>MATERI,<br>PORTAL<br>During the co<br>conversions<br>there is sligh<br>ceilings. Add<br>detachment a<br>also be expe<br>take all reasc<br>occurrences<br>such cracks.<br>responsible f<br>ceilings whice<br>Adamson Co<br>arranges for<br>proposed wo<br>Whilst we will<br>we can not b<br>cleaning of c<br>The company<br>works to new<br>This drawing<br>Limited and a<br>forbidden.<br>Adamson Co<br>and make new<br>conditions.<br>Plotted on 27<br>Current Comf<br>APPROVI<br>CH<br>APPROVI<br>CUSTOMI<br>CUSTOMI<br>CUSTOMI<br>DRAWN<br>E<br>CUSTOME<br>MR & M<br>PROJECT<br>SINGLE                           | CATION - STREET         ALS - GARAGE         OO - SIDE DRIVE         Instruction process of carrying out loft         and alteration works to existing properties         trisk that cracks may appear in existing         of plaster from the existing nail heads) can         rienced. Adamson Construction Ltd will         onable precautions to prevent such         and will carry out reasonable repairs to         However, the company cannot be held         or defects in the ceilings, such as existing         in are out of level or are already cracked.         Instruction Ltd suggest that the Customer         there memory a fall carpets adjacent to the         rks for the duration of the contract.         I undertake reasonable protection measures         e held responsible for any renewal or         arpets left in-situ.         y does not undertake external paving,         or existing ceilings, walls & woodwork.         is the copyright of Adamson Construction         any reproduction in whole or part is strictly         instruction reserve the right to modify         accessary alterations dependant on site         7/07/2016         itimation of Order Date:         RAWING HAS BEEN EXAMINED AND         ED BY       DATE         ED BY                                                           |
| Skirting - 180<br>MATERI,<br>PORTAL<br>During the co<br>conversions<br>there is sligh<br>ceilings. Add<br>detachment a<br>also be expe<br>take all reasc<br>occurrences<br>such cracks.<br>responsible f<br>ceilings whice<br>Adamson Co<br>arranges for<br>proposed wo<br>Whilst we will<br>we can not b<br>cleaning of c<br>The company<br>works to new<br>This drawing<br>Limited and a<br>forbidden.<br>Adamson Co<br>and make new<br>conditions.<br>Plotted on 27<br>Current Comf<br>APPROVI<br>CH<br>APPROVI<br>CUSTOMI<br>CUSTOMI<br>CUSTOMI<br>DRAWN<br>E<br>CUSTOME<br>MR & M<br>PROJECT<br>SINGLE                           | CATION - STREET<br>ALS - GARAGE<br>OO - SIDE DRIVE                                                                                                                                                                                                                                                                                                                                                                                                                                                                                                                                                                                                                                                                                                                                                                                                                                                                                                                                                                                                                                                                                                                                                                                                                                                                                                      |
| Skirting - 180<br>MATERI,<br>PORTAL<br>During the co<br>conversions<br>there is sligh<br>ceilings. Add<br>detachment a<br>also be expe<br>take all reasc<br>occurrences<br>such cracks.<br>responsible f<br>ceilings whice<br>Adamson Co<br>arranges for<br>proposed wo<br>Whilst we will<br>we can not b<br>cleaning of c<br>The company<br>works to new<br>This drawing<br>Limited and a<br>forbidden.<br>Adamson Co<br>and make new<br>conditions.<br>Plotted on 27<br>Current Comf<br>APPROVI<br>CH<br>APPROVI<br>CUSTOMI<br>CUSTOMI<br>CUSTOMI<br>DRAWN<br>E<br>CUSTOME<br>MR & M<br>PROJECT<br>SINGLE                           | CATION - STREET<br>ALS - GARAGE<br>OO - SIDE DRIVE<br>onstruction process of carrying out loft<br>and alleration works to existing properties<br>trisk that cracks may appear in existing<br>of plaster from the existing nail heads) can<br>rienced. Adamson Construction Ltd will<br>onable precautions to prevent such<br>and will carry out reasonable repairs to<br>However, the company cannot be held<br>or defects in the ceilings, such as existing<br>h are out of level or are already cracked.<br>Instruction Ltd suggest that the Customer<br>the removal of all carpets adjacent to the<br>rks for the duration of the contract.<br>I undertake reasonable protection measures<br>e held responsible for any renewal or<br>arpets left in-situ.<br>y does not undertake external paving,<br>or steps.<br>y will not be liable for any decoration<br>r or existing ceilings, walls & woodwork.<br>is the copyright of Adamson Construction<br>any reproduction in whole or part is strictly<br>instruction reserve the right to modify<br>to essary alterations dependant on site<br>7/07/2016<br>immation of Order Date:<br>RAWING HAS BEEN EXAMINED AND<br>ED AND I/WE ARE AWARE THAT ANY<br>ANGES WILL BE CHARGEABLE.<br>ED BY DATE<br>ER<br>STOREY EXTENSION<br>Rd, Simmondley, SK13 6YN<br>ANGEN SK13 6YN                             |
| Skirting - 180<br>MATERI,<br>PORTAL<br>During the co<br>conversions<br>there is sligh<br>ceilings. Add<br>detachment a<br>also be expe<br>take all reasc<br>occurrences<br>such cracks.<br>responsible f<br>ceilings whice<br>Adamson Co<br>arranges for<br>proposed wo<br>Whilst we will<br>we can not b<br>cleaning of c<br>The company<br>works to new<br>This drawing<br>Limited and a<br>forbidden.<br>Adamson Co<br>and make new<br>conditions.<br>Plotted on 27<br>Current Comf<br>APPROVI<br>CH<br>APPROVI<br>CUSTOMI<br>CUSTOMI<br>CUSTOMI<br>DRAWN<br>E<br>CUSTOME<br>MR & M<br>PROJECT<br>SINGLE                           | CATION - STREET<br>ALS - GARAGE<br>OO - SIDE DRIVE                                                                                                                                                                                                                                                                                                                                                                                                                                                                                                                                                                                                                                                                                                                                                                                                                                                                                                                                                                                                                                                                                                                                                                                                                                                                                                      |
| Skirting - 180<br>SKIP LO<br>MATERI,<br>PORTAL<br>During the cc<br>conversions<br>there is sligh<br>ceilings. Add<br>detachment is<br>also be expendent<br>take all reasons<br>occurrences<br>such cracks.<br>responsible f<br>ceilings which<br>Adamson Co<br>arranges for<br>proposed wo<br>Whilst we will<br>we can not b<br>cleaning of c<br>The company<br>works to new<br>This drawing<br>Limited and a<br>forbidden.<br>Adamson Co<br>and make new<br>conditions.<br>Plotted on 27<br>Current Comf<br>THIS DF<br>APPROVI<br>CUSTOMI<br>CUSTOMI<br>D<br>C<br>B<br>A<br>D<br>RAWN<br>E<br>CUSTOME<br>MR & M<br>PROJECT<br>SINGLE | CATION - STREET<br>ALS - GARAGE<br>OO - SIDE DRIVE<br>August 2 - SIDE DRIVE<br>construction process of carrying out loft<br>and alteration works to existing properties<br>trisk that cracks may appear in existing<br>that cracks may appear in existing<br>of plaster from the existing nail heads) can<br>rienced. Adamson Construction Ltd will<br>onable precautions to prevent such<br>and will carry out reasonable repairs to<br>However, the company cannot be held<br>or defects in the ceilings, such as existing<br>h are out of level or are already cracked.<br>Instruction Ltd suggest that the Customer<br>the removal of all carepts adjacent to the<br>rks for the duration of the contract.<br>I undertake reasonable protection measures<br>e held responsible for any renewal or<br>arpets left in-situ.<br>y does not undertake external paving,<br>or steps.<br>y will not be liable for any decoration<br>any reproduction in whole or part is strictly<br>instruction reserve the right to modify<br>treessary alterations dependant on site<br>7/07/2016<br>timation of Order Date:<br>RAWING HAS BEEN EXAMINED AND<br>ED AND I/WE ARE AWARE THAT ANY<br>ANGES WILL BE CHARGEABLE.<br>ED BY DATE<br>RS WHIPDAY<br>STOREY EXTENSION<br>Rd, Simmondley, SK13 6YN<br>Add a ms on<br>Add a ms on<br>Rd, Simmondley, SK13 6YN      |