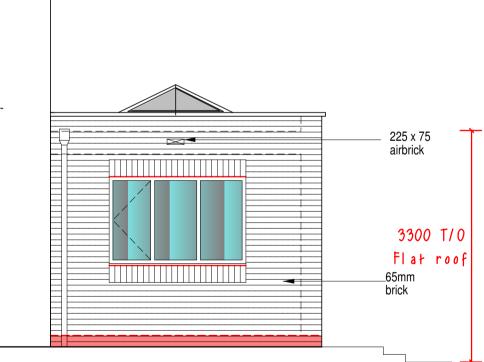

Foundation plan

Proposed Rear elevation

Proposed side elevation

Proposed side elevation

| nuot Hies:                                                                                                                                                                                                                                                                                                                                                                                                                                                                                                                                                                                                                            | Rosemary Ridge: Angled                                                                                                                                                                                                                                                                                                                                                                                                                                                                                                                                                                                                                                                                                                                                                                                                                                                                                                                                                                                                                                                                                                                                                                                                                                                                                                                                  |
|---------------------------------------------------------------------------------------------------------------------------------------------------------------------------------------------------------------------------------------------------------------------------------------------------------------------------------------------------------------------------------------------------------------------------------------------------------------------------------------------------------------------------------------------------------------------------------------------------------------------------------------|---------------------------------------------------------------------------------------------------------------------------------------------------------------------------------------------------------------------------------------------------------------------------------------------------------------------------------------------------------------------------------------------------------------------------------------------------------------------------------------------------------------------------------------------------------------------------------------------------------------------------------------------------------------------------------------------------------------------------------------------------------------------------------------------------------------------------------------------------------------------------------------------------------------------------------------------------------------------------------------------------------------------------------------------------------------------------------------------------------------------------------------------------------------------------------------------------------------------------------------------------------------------------------------------------------------------------------------------------------|
| Brickwork: Tra                                                                                                                                                                                                                                                                                                                                                                                                                                                                                                                                                                                                                        | ad. city blend Mortar: Natural                                                                                                                                                                                                                                                                                                                                                                                                                                                                                                                                                                                                                                                                                                                                                                                                                                                                                                                                                                                                                                                                                                                                                                                                                                                                                                                          |
|                                                                                                                                                                                                                                                                                                                                                                                                                                                                                                                                                                                                                                       | Black round Gutters: Black half round black round                                                                                                                                                                                                                                                                                                                                                                                                                                                                                                                                                                                                                                                                                                                                                                                                                                                                                                                                                                                                                                                                                                                                                                                                                                                                                                       |
|                                                                                                                                                                                                                                                                                                                                                                                                                                                                                                                                                                                                                                       | ts - 100 x 50mm @ 400c/cs<br>vists - 150 x 50mm @ 400 c/cs                                                                                                                                                                                                                                                                                                                                                                                                                                                                                                                                                                                                                                                                                                                                                                                                                                                                                                                                                                                                                                                                                                                                                                                                                                                                                              |
| Ground Floo                                                                                                                                                                                                                                                                                                                                                                                                                                                                                                                                                                                                                           | or Joists - 150 x 50mm @ 400c/cs<br>ds - 100 x 50mm @ 400c/cs                                                                                                                                                                                                                                                                                                                                                                                                                                                                                                                                                                                                                                                                                                                                                                                                                                                                                                                                                                                                                                                                                                                                                                                                                                                                                           |
|                                                                                                                                                                                                                                                                                                                                                                                                                                                                                                                                                                                                                                       | offits - UPVC Black                                                                                                                                                                                                                                                                                                                                                                                                                                                                                                                                                                                                                                                                                                                                                                                                                                                                                                                                                                                                                                                                                                                                                                                                                                                                                                                                     |
|                                                                                                                                                                                                                                                                                                                                                                                                                                                                                                                                                                                                                                       |                                                                                                                                                                                                                                                                                                                                                                                                                                                                                                                                                                                                                                                                                                                                                                                                                                                                                                                                                                                                                                                                                                                                                                                                                                                                                                                                                         |
|                                                                                                                                                                                                                                                                                                                                                                                                                                                                                                                                                                                                                                       | Existing Switch                                                                                                                                                                                                                                                                                                                                                                                                                                                                                                                                                                                                                                                                                                                                                                                                                                                                                                                                                                                                                                                                                                                                                                                                                                                                                                                                         |
| ●́                                                                                                                                                                                                                                                                                                                                                                                                                                                                                                                                                                                                                                    | Proposed New Switch                                                                                                                                                                                                                                                                                                                                                                                                                                                                                                                                                                                                                                                                                                                                                                                                                                                                                                                                                                                                                                                                                                                                                                                                                                                                                                                                     |
| Ol                                                                                                                                                                                                                                                                                                                                                                                                                                                                                                                                                                                                                                    | Existing Pull Cord Switch                                                                                                                                                                                                                                                                                                                                                                                                                                                                                                                                                                                                                                                                                                                                                                                                                                                                                                                                                                                                                                                                                                                                                                                                                                                                                                                               |
|                                                                                                                                                                                                                                                                                                                                                                                                                                                                                                                                                                                                                                       | Proposed Pull Cord Switch <ul> <li>Existing Fluorescent</li> </ul>                                                                                                                                                                                                                                                                                                                                                                                                                                                                                                                                                                                                                                                                                                                                                                                                                                                                                                                                                                                                                                                                                                                                                                                                                                                                                      |
|                                                                                                                                                                                                                                                                                                                                                                                                                                                                                                                                                                                                                                       | Existing Single/Double Power Point                                                                                                                                                                                                                                                                                                                                                                                                                                                                                                                                                                                                                                                                                                                                                                                                                                                                                                                                                                                                                                                                                                                                                                                                                                                                                                                      |
| $\leftarrow$                                                                                                                                                                                                                                                                                                                                                                                                                                                                                                                                                                                                                          | Proposed Single/Double Power Point Existing Ceiling Light/Pendant/Rose                                                                                                                                                                                                                                                                                                                                                                                                                                                                                                                                                                                                                                                                                                                                                                                                                                                                                                                                                                                                                                                                                                                                                                                                                                                                                  |
| $\mathbf{O}$                                                                                                                                                                                                                                                                                                                                                                                                                                                                                                                                                                                                                          | Proposed Ceiling Light/Pendant/Rose                                                                                                                                                                                                                                                                                                                                                                                                                                                                                                                                                                                                                                                                                                                                                                                                                                                                                                                                                                                                                                                                                                                                                                                                                                                                                                                     |
| ۲                                                                                                                                                                                                                                                                                                                                                                                                                                                                                                                                                                                                                                     | Mains Downlight. Finish - white                                                                                                                                                                                                                                                                                                                                                                                                                                                                                                                                                                                                                                                                                                                                                                                                                                                                                                                                                                                                                                                                                                                                                                                                                                                                                                                         |
| <b>(</b> )                                                                                                                                                                                                                                                                                                                                                                                                                                                                                                                                                                                                                            | Shower Downlight. Finish - white                                                                                                                                                                                                                                                                                                                                                                                                                                                                                                                                                                                                                                                                                                                                                                                                                                                                                                                                                                                                                                                                                                                                                                                                                                                                                                                        |
| (SD)                                                                                                                                                                                                                                                                                                                                                                                                                                                                                                                                                                                                                                  | Proposed New Hard Wired Smoke Detect                                                                                                                                                                                                                                                                                                                                                                                                                                                                                                                                                                                                                                                                                                                                                                                                                                                                                                                                                                                                                                                                                                                                                                                                                                                                                                                    |
| s<br>A<br>S                                                                                                                                                                                                                                                                                                                                                                                                                                                                                                                                                                                                                           | Existing Spur                                                                                                                                                                                                                                                                                                                                                                                                                                                                                                                                                                                                                                                                                                                                                                                                                                                                                                                                                                                                                                                                                                                                                                                                                                                                                                                                           |
| 30A                                                                                                                                                                                                                                                                                                                                                                                                                                                                                                                                                                                                                                   | Proposed Spur                                                                                                                                                                                                                                                                                                                                                                                                                                                                                                                                                                                                                                                                                                                                                                                                                                                                                                                                                                                                                                                                                                                                                                                                                                                                                                                                           |
|                                                                                                                                                                                                                                                                                                                                                                                                                                                                                                                                                                                                                                       | Existing Cooker Power Point<br>Proposed Cooker Power Point                                                                                                                                                                                                                                                                                                                                                                                                                                                                                                                                                                                                                                                                                                                                                                                                                                                                                                                                                                                                                                                                                                                                                                                                                                                                                              |
| ▼                                                                                                                                                                                                                                                                                                                                                                                                                                                                                                                                                                                                                                     | Proposed Under Cupboard Tri-Lite                                                                                                                                                                                                                                                                                                                                                                                                                                                                                                                                                                                                                                                                                                                                                                                                                                                                                                                                                                                                                                                                                                                                                                                                                                                                                                                        |
| HL                                                                                                                                                                                                                                                                                                                                                                                                                                                                                                                                                                                                                                    | Denotes a High Level Power Point                                                                                                                                                                                                                                                                                                                                                                                                                                                                                                                                                                                                                                                                                                                                                                                                                                                                                                                                                                                                                                                                                                                                                                                                                                                                                                                        |
| LL                                                                                                                                                                                                                                                                                                                                                                                                                                                                                                                                                                                                                                    | Denotes a Low Level Power Point                                                                                                                                                                                                                                                                                                                                                                                                                                                                                                                                                                                                                                                                                                                                                                                                                                                                                                                                                                                                                                                                                                                                                                                                                                                                                                                         |
|                                                                                                                                                                                                                                                                                                                                                                                                                                                                                                                                                                                                                                       | Existing Extractor In Ceiling                                                                                                                                                                                                                                                                                                                                                                                                                                                                                                                                                                                                                                                                                                                                                                                                                                                                                                                                                                                                                                                                                                                                                                                                                                                                                                                           |
|                                                                                                                                                                                                                                                                                                                                                                                                                                                                                                                                                                                                                                       | Proposed Extractor In Ceiling                                                                                                                                                                                                                                                                                                                                                                                                                                                                                                                                                                                                                                                                                                                                                                                                                                                                                                                                                                                                                                                                                                                                                                                                                                                                                                                           |
| ()<br>( <b></b> )                                                                                                                                                                                                                                                                                                                                                                                                                                                                                                                                                                                                                     | Existing Extractor Through Wall Proposed Extractor Through Wall                                                                                                                                                                                                                                                                                                                                                                                                                                                                                                                                                                                                                                                                                                                                                                                                                                                                                                                                                                                                                                                                                                                                                                                                                                                                                         |
|                                                                                                                                                                                                                                                                                                                                                                                                                                                                                                                                                                                                                                       | New TV Point                                                                                                                                                                                                                                                                                                                                                                                                                                                                                                                                                                                                                                                                                                                                                                                                                                                                                                                                                                                                                                                                                                                                                                                                                                                                                                                                            |
| T<br>S                                                                                                                                                                                                                                                                                                                                                                                                                                                                                                                                                                                                                                | New Tap Position<br>New Shower Position                                                                                                                                                                                                                                                                                                                                                                                                                                                                                                                                                                                                                                                                                                                                                                                                                                                                                                                                                                                                                                                                                                                                                                                                                                                                                                                 |
| st                                                                                                                                                                                                                                                                                                                                                                                                                                                                                                                                                                                                                                    | New Stop Tap Position                                                                                                                                                                                                                                                                                                                                                                                                                                                                                                                                                                                                                                                                                                                                                                                                                                                                                                                                                                                                                                                                                                                                                                                                                                                                                                                                   |
| Ť                                                                                                                                                                                                                                                                                                                                                                                                                                                                                                                                                                                                                                     | New Cold Water Tap Position                                                                                                                                                                                                                                                                                                                                                                                                                                                                                                                                                                                                                                                                                                                                                                                                                                                                                                                                                                                                                                                                                                                                                                                                                                                                                                                             |
| 0                                                                                                                                                                                                                                                                                                                                                                                                                                                                                                                                                                                                                                     | Existing Radiator                                                                                                                                                                                                                                                                                                                                                                                                                                                                                                                                                                                                                                                                                                                                                                                                                                                                                                                                                                                                                                                                                                                                                                                                                                                                                                                                       |
| •                                                                                                                                                                                                                                                                                                                                                                                                                                                                                                                                                                                                                                     | New Radiator                                                                                                                                                                                                                                                                                                                                                                                                                                                                                                                                                                                                                                                                                                                                                                                                                                                                                                                                                                                                                                                                                                                                                                                                                                                                                                                                            |
|                                                                                                                                                                                                                                                                                                                                                                                                                                                                                                                                                                                                                                       | New Straight Towel Radiator                                                                                                                                                                                                                                                                                                                                                                                                                                                                                                                                                                                                                                                                                                                                                                                                                                                                                                                                                                                                                                                                                                                                                                                                                                                                                                                             |
| শ                                                                                                                                                                                                                                                                                                                                                                                                                                                                                                                                                                                                                                     | New Curved Towel Radiator                                                                                                                                                                                                                                                                                                                                                                                                                                                                                                                                                                                                                                                                                                                                                                                                                                                                                                                                                                                                                                                                                                                                                                                                                                                                                                                               |
| Radiator Pipe                                                                                                                                                                                                                                                                                                                                                                                                                                                                                                                                                                                                                         |                                                                                                                                                                                                                                                                                                                                                                                                                                                                                                                                                                                                                                                                                                                                                                                                                                                                                                                                                                                                                                                                                                                                                                                                                                                                                                                                                         |
| Radiator Pipe<br>Skirting - 180                                                                                                                                                                                                                                                                                                                                                                                                                                                                                                                                                                                                       | Ogee Architrave - 50 Pencil round                                                                                                                                                                                                                                                                                                                                                                                                                                                                                                                                                                                                                                                                                                                                                                                                                                                                                                                                                                                                                                                                                                                                                                                                                                                                                                                       |
| Skirting - 180<br>SKIP LO                                                                                                                                                                                                                                                                                                                                                                                                                                                                                                                                                                                                             | CATION - STREET                                                                                                                                                                                                                                                                                                                                                                                                                                                                                                                                                                                                                                                                                                                                                                                                                                                                                                                                                                                                                                                                                                                                                                                                                                                                                                                                         |
| Skirting - 180<br>SKIP LO<br>MATERI                                                                                                                                                                                                                                                                                                                                                                                                                                                                                                                                                                                                   | CATION - STREET                                                                                                                                                                                                                                                                                                                                                                                                                                                                                                                                                                                                                                                                                                                                                                                                                                                                                                                                                                                                                                                                                                                                                                                                                                                                                                                                         |
| Skirting - 180<br>MATERI<br>PORTAL<br>During the cc<br>conversions<br>there is sligh<br>ceilings. Add<br>detachment of<br>also be expe<br>take all reaso<br>occurrences<br>such cracks.<br>responsible f<br>ceilings whic<br>Adamson Co<br>arranges for<br>proposed wo<br>Whilst we wil<br>we can not b                                                                                                                                                                                                                                                                                                                               | CATION - STREET<br>ALS - GARAGE<br>.OO - SIDE DRIVE                                                                                                                                                                                                                                                                                                                                                                                                                                                                                                                                                                                                                                                                                                                                                                                                                                                                                                                                                                                                                                                                                                                                                                                                                                                                                                     |
| Skirting - 180<br>SKIP LO<br>MATERI<br>PORTAL<br>During the cc<br>conversions<br>there is sligh<br>ceilings. Add<br>detachment<br>also be expe<br>take all reasc<br>occurrences<br>such cracks.<br>responsible<br>ceilings whic<br>Adamson Co<br>arranges for<br>proposed wo<br>Whilst we wil<br>we can not b<br>cleaning of c                                                                                                                                                                                                                                                                                                        | CATION - STREET<br>ALS - GARAGE<br>.OO - SIDE DRIVE                                                                                                                                                                                                                                                                                                                                                                                                                                                                                                                                                                                                                                                                                                                                                                                                                                                                                                                                                                                                                                                                                                                                                                                                                                                                                                     |
| Skirting - 180<br>SKIP LO<br>MATERI<br>PORTAL<br>During the cc<br>conversions<br>there is sligh<br>ceilings. Add<br>detachment<br>also be expe<br>take all reasc<br>occurrences<br>such cracks.<br>responsible<br>take all reasc<br>occurrences<br>such cracks.<br>responsible<br>ceilings whic<br>Adamson Co<br>arranges for<br>proposed wo<br>Whilst we wil<br>we can not b<br>cleaning of c<br>The company<br>Iandscaping<br>The company                                                                                                                                                                                           | CATION - STREET<br>ALS - GARAGE<br>OO - SIDE DRIVE                                                                                                                                                                                                                                                                                                                                                                                                                                                                                                                                                                                                                                                                                                                                                                                                                                                                                                                                                                                                                                                                                                                                                                                                                                                                                                      |
| Skirting - 180<br>MATERI<br>PORTAL<br>During the co<br>conversions<br>there is sligh<br>ceilings. Add<br>detachment of<br>also be expe<br>take all reaso<br>occurrences<br>such cracks.<br>responsible f<br>ceilings whic<br>Adamson Co<br>arranges for<br>proposed wo<br>Whilst we wil<br>we can not b<br>cleaning of c<br>The company<br>and company<br>the company<br>works to new<br>This drawing<br>Limited and a                                                                                                                                                                                                                | CATION - STREET<br>ALS - GARAGE<br>OO - SIDE DRIVE                                                                                                                                                                                                                                                                                                                                                                                                                                                                                                                                                                                                                                                                                                                                                                                                                                                                                                                                                                                                                                                                                                                                                                                                                                                                                                      |
| Skirting - 180<br>MATERI<br>PORTAL<br>During the co<br>conversions<br>there is sligh<br>ceilings. Add<br>detachment of<br>also be expe<br>take all reaso<br>occurrences<br>such cracks.<br>responsible f<br>ceilings whic<br>Adamson Co<br>arranges for<br>proposed wo<br>Whilst we wil<br>we can not b<br>cleaning of c<br>The company<br>and company<br>works to new<br>This drawing<br>Limited and a<br>forbidden.<br>Adamson Co                                                                                                                                                                                                   | CATION - STREET<br>ALS - GARAGE<br>OO - SIDE DRIVE                                                                                                                                                                                                                                                                                                                                                                                                                                                                                                                                                                                                                                                                                                                                                                                                                                                                                                                                                                                                                                                                                                                                                                                                                                                                                                      |
| Skirting - 180<br>MATERI<br>PORTAL<br>During the co<br>conversions<br>there is sligh<br>ceilings. Add<br>detachment of<br>also be expe<br>take all reaso<br>occurrences<br>such cracks.<br>responsible f<br>ceilings whic<br>Adamson Co<br>arranges for<br>proposed wo<br>Whilst we wil<br>we can not b<br>cleaning of c<br>The company<br>and company<br>works to new<br>This drawing<br>Limited and a<br>forbidden.<br>Adamson Co                                                                                                                                                                                                   | CATION - STREET<br>ALS - GARAGE<br>OO - SIDE DRIVE                                                                                                                                                                                                                                                                                                                                                                                                                                                                                                                                                                                                                                                                                                                                                                                                                                                                                                                                                                                                                                                                                                                                                                                                                                                                                                      |
| Skirting - 180<br>MATERI,<br>PORTAL<br>During the co<br>conversions<br>there is sligh<br>ceilings. Add<br>detachment of<br>also be expe<br>take all reasc<br>occurrences<br>such cracks.<br>responsible f<br>ceilings whic<br>Adamson Co<br>arranges for<br>proposed wo<br>Whilst we wil<br>we can not b<br>cleaning of c<br>The company<br>works to new<br>This drawing<br>Limited and a<br>forbidden.<br>Adamson Co<br>and make new<br>conditions.<br>Plotted on 27                                                                                                                                                                 | CATION - STREET<br>ALS - GARAGE<br>OO - SIDE DRIVE                                                                                                                                                                                                                                                                                                                                                                                                                                                                                                                                                                                                                                                                                                                                                                                                                                                                                                                                                                                                                                                                                                                                                                                                                                                                                                      |
| Skirting - 180<br>MATERI,<br>PORTAL<br>During the co<br>conversions<br>there is sligh<br>ceilings. Add<br>detachment of<br>also be expe<br>take all reaso<br>occurrences<br>such cracks.<br>responsible f<br>ceilings whic<br>Adamson Co<br>arranges for<br>proposed wo<br>Whilst we wil<br>we can not b<br>cleaning of c<br>The company<br>the company<br>works to new<br>This drawing<br>Limited and a<br>forbidden.<br>Adamson Co<br>and make new<br>conditions.<br>Plotted on 27<br>Current Com                                                                                                                                   | CATION - STREET<br>ALS - GARAGE<br>OO - SIDE DRIVE                                                                                                                                                                                                                                                                                                                                                                                                                                                                                                                                                                                                                                                                                                                                                                                                                                                                                                                                                                                                                                                                                                                                                                                                                                                                                                      |
| Skirting - 180<br>MATERI,<br>PORTAL<br>During the coc<br>conversions<br>there is sligh<br>ceilings. Add<br>detachment of<br>also be expe-<br>take all reaso<br>occurrences<br>such cracks.<br>responsible f<br>ceilings whic<br>Adamson Coc<br>arranges for<br>proposed wo<br>Whilst we wil<br>we can not b<br>cleaning of c<br>The company<br>works to new<br>This drawing<br>Limited and a<br>forbidden.<br>Adamson Coc<br>and make new<br>conditions.<br>Plotted on 27<br>Current Comt<br>THIS DF<br>APPROVI                                                                                                                       | CATION - STREET<br>ALS - GARAGE<br>OO - SIDE DRIVE                                                                                                                                                                                                                                                                                                                                                                                                                                                                                                                                                                                                                                                                                                                                                                                                                                                                                                                                                                                                                                                                                                                                                                                                                                                                                                      |
| Skirting - 180<br>MATERI,<br>PORTAL<br>During the coc<br>conversions<br>there is sligh<br>ceilings. Add<br>detachment<br>also be expe<br>take all reaso<br>occurrences<br>such cracks.<br>responsible f<br>ceilings whic<br>Adamson Co<br>arranges for<br>proposed wo<br>Whilst we wil<br>we can not b<br>cleaning of c<br>The company<br>works to new<br>This drawing<br>Limited and a<br>forbidden.<br>Adamson Co<br>and make ne<br>conditions.<br>Plotted on 27<br>Current Coml<br>APPROVI<br>CUSTOM                                                                                                                               | CATION - STREET<br>ALS - GARAGE<br>OO - SIDE DRIVE                                                                                                                                                                                                                                                                                                                                                                                                                                                                                                                                                                                                                                                                                                                                                                                                                                                                                                                                                                                                                                                                                                                                                                                                                                                                                                      |
| Skirting - 180<br>MATERI,<br>PORTAL<br>During the co<br>conversions<br>there is sligh<br>ceilings. Add<br>detachment of<br>also be expet<br>take all reaso<br>occurrences<br>such cracks.<br>responsible f<br>ceilings whic<br>Adamson Co<br>arranges for<br>proposed wo<br>Whilst we wil<br>we can not b<br>cleaning of c<br>The company<br>the company<br>works to new<br>This drawing<br>Limited and a<br>forbidden.<br>Adamson Co<br>and make new<br>conditions.<br>Plotted on 27<br>Current Comf<br>THIS DF<br>APPROVI<br>CUSTOM                                                                                                 | CATION - STREET<br>ALS - GARAGE<br>OO - SIDE DRIVE                                                                                                                                                                                                                                                                                                                                                                                                                                                                                                                                                                                                                                                                                                                                                                                                                                                                                                                                                                                                                                                                                                                                                                                                                                                                                                      |
| Skirting - 180<br>MATERI,<br>PORTAL<br>PORTAL<br>During the co<br>conversions<br>there is sligh<br>ceilings. Add<br>detachment a<br>also be expe<br>take all reass<br>occurrences<br>such cracks.<br>responsible f<br>ceilings whic<br>Adamson Co<br>arranges for<br>proposed wo<br>Whilst we wil<br>we can not b<br>cleaning of c<br>The company<br>works to new<br>This drawing<br>Limited and a<br>forbidden.<br>Adamson Co<br>and make new<br>conditions.<br>Plotted on 27<br>Current Comf<br>APPROVI<br>CUSTOM                                                                                                                   | CATION - STREET<br>ALS - GARAGE<br>OO - SIDE DRIVE                                                                                                                                                                                                                                                                                                                                                                                                                                                                                                                                                                                                                                                                                                                                                                                                                                                                                                                                                                                                                                                                                                                                                                                                                                                                                                      |
| Skirting - 180<br>MATERI,<br>PORTAL<br>During the co<br>conversions<br>there is sligh<br>ceilings. Add<br>detachment of<br>also be expe-<br>take all reaso<br>occurrences<br>such cracks.<br>responsible f<br>ceilings whice<br>Adamson Co<br>arranges for<br>proposed wo<br>Whilst we wil<br>we can not b<br>cleaning of c<br>The company<br>works to new<br>This drawing<br>Limited and a<br>forbidden.<br>Adamson Co<br>and make new<br>conditions.<br>Plotted on 27<br>Current Comf<br>THIS DF<br>APPROVI<br>CUSTOMI                                                                                                              | CATION - STREET<br>ALS - GARAGE<br>OO - SIDE DRIVE                                                                                                                                                                                                                                                                                                                                                                                                                                                                                                                                                                                                                                                                                                                                                                                                                                                                                                                                                                                                                                                                                                                                                                                                                                                                                                      |
| Skirting - 180<br>Skirting - 180<br>MATERI,<br>PORTAL<br>During the co<br>conversions<br>there is sligh<br>ceilings. Add<br>detachment also be expet<br>take all reass<br>occurrences<br>such cracks.<br>responsible f<br>ceilings whic<br>Adamson Co<br>arranges for<br>the company<br>works to new<br>This drawing<br>Limited and a<br>forbidden.<br>Adamson Co<br>and make new<br>conditions.<br>Plotted on 27<br>Current Comf<br>THIS DF<br>APPROVI<br>CH<br>APPROVI<br>CUSTOMI<br><br>E<br>D<br>C<br>B<br>A<br>DRAWN                                                                                                             | CATION - STREET         ALS - GARAGE         OO - SIDE DRIVE         Instruction process of carrying out loft         and alteration works to existing properties         trisk that cracks may appear in existing         of plaster from the existing nail heads) can         rienced. Adamson Construction Ltd will         onable precautions to prevent such         and will carry out reasonable repairs to         However, the company cannot be held         or defects in the ceilings, such as existing         nare out of level or are already cracked.         Instruction Ltd suggest that the Customer         the removal of all carpets adjacent to the         rks for the duration of the contract.         I undertake reasonable protection measures         e held responsible for any decoration         or existing ceilings, walls & woodwork.         is the copyright of Adamson Construction         any reproduction in whole or part is strictly         Instruction reserve the right to modify         instruction of Order Date:         RAWING HAS BEEN EXAMINED AND         ED BY         DATE         DATE         C       SCALE         1:50       DATE                                                                                                                                                          |
| Skirting - 180<br>MATERI,<br>PORTAL<br>During the co<br>conversions<br>there is sligh<br>ceilings. Add<br>detachment of<br>also be expet<br>take all rease<br>occurrences<br>such cracks.<br>responsible f<br>ceilings which<br>Adamson Co<br>arranges for<br>ceilings which<br>Adamson Co<br>arranges of c<br>The company<br>works to new<br>This drawing<br>Limited and a<br>forbidden.<br>Adamson Co<br>and make new<br>conditions.<br>Plotted on 27<br>Current Comf<br>THIS DF<br>APPROVI<br>CH<br>APPROVI<br>CH<br>APPROVI<br>CH<br>ADPROVI<br>CH<br>CUSTOME                                                                     | CATION - STREET         ALS - GARAGE         OO - SIDE DRIVE         Instruction process of carrying out loft         and alteration works to existing properties         trisk that cracks may appear in existing         of plaster from the existing nail heads) can         rienced. Adamson Construction Ltd will         onable precautions to prevent such         and will carry out reasonable repairs to         However, the company cannot be held         or defects in the ceilings, such as existing         nare out of level or are already cracked.         Instruction Ltd suggest that the Customer         the removal of all carpets adjacent to the         rks for the duration of the contract.         I undertake reasonable protection measures         e held responsible for any decoration         or existing ceilings, walls & woodwork.         is the copyright of Adamson Construction         any reproduction in whole or part is strictly         Instruction reserve the right to modify         instruction of Order Date:         RAWING HAS BEEN EXAMINED AND         ED BY         DATE         DATE         C       SCALE         1:50       DATE                                                                                                                                                          |
| Skirting - 180<br>SKIP LO<br>MATERI,<br>PORTAL<br>During the cc<br>conversions<br>there is sligh<br>ceilings. Add<br>detachment is<br>also be expected<br>take all reasons<br>occurrences<br>such cracks.<br>responsible f<br>ceilings which<br>Adamson Co<br>arranges for<br>proposed wo<br>Whilst we will<br>we can not b<br>cleaning of c<br>The company<br>works to new<br>This drawing<br>Limited and a<br>forbidden.<br>Adamson Co<br>and make new<br>conditions.<br>Plotted on 27<br>Current Comf<br>THIS DF<br>APPROVI<br>CUSTOMI<br>E<br>D<br>C<br>B<br>A<br>DRAWN<br>E<br>CUSTOME<br>MR & M                                 | CATION - STREET         ALS - GARAGE         OO - SIDE DRIVE         Instruction process of carrying out loft and alteration works to existing properties trisk that cracks may appear in existing itionally "nail pops" (which is the of plaster from the existing nail heads) can rienced. Adamson Construction Ltd will onable precautions to prevent such and will carry out reasonable repairs to However, the company cannot be held or defects in the ceilings, such as existing h are out of level or are already cracked.         Instruction Ltd suggest that the Customer the removal of all carpets adjacent to the rks for the duration of the contract.         I undertake reasonable protection measures e held responsible for any renewal or arpets left in-situ.         y does not undertake external paving, or steps.         y will not be liable for any decoration <i>v</i> or existing ceilings, walls & woodwork.         is the copyright of Adamson Construction any reproduction in whole or part is strictly unstruction reserve the right to modify accessary alterations dependant on site         7/07/2016         tirmation of Order Date:         RAWING HAS BEEN EXAMINED AND ED AND I/WE ARE AWARE THAT ANY ANGES WILL BE CHARGEABLE.         ED BY       DATE         C       SCALE       Li50       LI2U y 201 |
| Skirting - 180<br>MATERI,<br>PORTAL<br>During the co<br>conversions<br>there is sligh<br>ceilings. Add<br>detachment a<br>also be expe<br>take all reasc<br>occurrences<br>such cracks.<br>responsible f<br>ceilings whice<br>Adamson Co<br>arranges for<br>proposed wo<br>Whilst we will<br>we can not b<br>cleaning of c<br>The company<br>works to new<br>This drawing<br>Limited and a<br>forbidden.<br>Adamson Co<br>and make new<br>conditions.<br>Plotted on 27<br>Current Comf<br>APPROVI<br>CH<br>APPROVI<br>CUSTOMI<br>CUSTOMI<br>CUSTOMI<br>DRAWN<br>E<br>CUSTOME<br>MR & M<br>PROJECT<br>SINGLE                           | CATION - STREET         ALS - GARAGE         OO - SIDE DRIVE         Instruction process of carrying out loft         and alteration works to existing properties         trisk that cracks may appear in existing         of plaster from the existing nail heads) can         rienced. Adamson Construction Ltd will         onable precautions to prevent such         and will carry out reasonable repairs to         However, the company cannot be held         or defects in the ceilings, such as existing         in are out of level or are already cracked.         Instruction Ltd suggest that the Customer         there memory a fall carpets adjacent to the         rks for the duration of the contract.         I undertake reasonable protection measures         e held responsible for any renewal or         arpets left in-situ.         y does not undertake external paving,         or existing ceilings, walls & woodwork.         is the copyright of Adamson Construction         any reproduction in whole or part is strictly         instruction reserve the right to modify         accessary alterations dependant on site         7/07/2016         itimation of Order Date:         RAWING HAS BEEN EXAMINED AND         ED BY       DATE         ED BY                                                           |
| Skirting - 180<br>MATERI,<br>PORTAL<br>During the co<br>conversions<br>there is sligh<br>ceilings. Add<br>detachment a<br>also be expe<br>take all reasc<br>occurrences<br>such cracks.<br>responsible f<br>ceilings whice<br>Adamson Co<br>arranges for<br>proposed wo<br>Whilst we will<br>we can not b<br>cleaning of c<br>The company<br>works to new<br>This drawing<br>Limited and a<br>forbidden.<br>Adamson Co<br>and make new<br>conditions.<br>Plotted on 27<br>Current Comf<br>APPROVI<br>CH<br>APPROVI<br>CUSTOMI<br>CUSTOMI<br>CUSTOMI<br>DRAWN<br>E<br>CUSTOME<br>MR & M<br>PROJECT<br>SINGLE                           | CATION - STREET<br>ALS - GARAGE<br>OO - SIDE DRIVE                                                                                                                                                                                                                                                                                                                                                                                                                                                                                                                                                                                                                                                                                                                                                                                                                                                                                                                                                                                                                                                                                                                                                                                                                                                                                                      |
| Skirting - 180<br>MATERI,<br>PORTAL<br>During the co<br>conversions<br>there is sligh<br>ceilings. Add<br>detachment a<br>also be expe<br>take all reasc<br>occurrences<br>such cracks.<br>responsible f<br>ceilings whice<br>Adamson Co<br>arranges for<br>proposed wo<br>Whilst we will<br>we can not b<br>cleaning of c<br>The company<br>works to new<br>This drawing<br>Limited and a<br>forbidden.<br>Adamson Co<br>and make new<br>conditions.<br>Plotted on 27<br>Current Comf<br>APPROVI<br>CH<br>APPROVI<br>CUSTOMI<br>CUSTOMI<br>CUSTOMI<br>DRAWN<br>E<br>CUSTOME<br>MR & M<br>PROJECT<br>SINGLE                           | CATION - STREET<br>ALS - GARAGE<br>OO - SIDE DRIVE<br>onstruction process of carrying out loft<br>and alleration works to existing properties<br>trisk that cracks may appear in existing<br>of plaster from the existing nail heads) can<br>rienced. Adamson Construction Ltd will<br>onable precautions to prevent such<br>and will carry out reasonable repairs to<br>However, the company cannot be held<br>or defects in the ceilings, such as existing<br>h are out of level or are already cracked.<br>Instruction Ltd suggest that the Customer<br>the removal of all carpets adjacent to the<br>rks for the duration of the contract.<br>I undertake reasonable protection measures<br>e held responsible for any renewal or<br>arpets left in-situ.<br>y does not undertake external paving,<br>or steps.<br>y will not be liable for any decoration<br>r or existing ceilings, walls & woodwork.<br>is the copyright of Adamson Construction<br>any reproduction in whole or part is strictly<br>instruction reserve the right to modify<br>to essary alterations dependant on site<br>7/07/2016<br>immation of Order Date:<br>RAWING HAS BEEN EXAMINED AND<br>ED AND I/WE ARE AWARE THAT ANY<br>ANGES WILL BE CHARGEABLE.<br>ED BY DATE<br>ER<br>STOREY EXTENSION<br>Rd, Simmondley, SK13 6YN<br>ANGEN SK13 6YN                             |
| Skirting - 180<br>MATERI,<br>PORTAL<br>During the co<br>conversions<br>there is sligh<br>ceilings. Add<br>detachment a<br>also be expe<br>take all reasc<br>occurrences<br>such cracks.<br>responsible f<br>ceilings whice<br>Adamson Co<br>arranges for<br>proposed wo<br>Whilst we will<br>we can not b<br>cleaning of c<br>The company<br>works to new<br>This drawing<br>Limited and a<br>forbidden.<br>Adamson Co<br>and make new<br>conditions.<br>Plotted on 27<br>Current Comf<br>APPROVI<br>CH<br>APPROVI<br>CUSTOMI<br>CUSTOMI<br>CUSTOMI<br>DRAWN<br>E<br>CUSTOME<br>MR & M<br>PROJECT<br>SINGLE                           | CATION - STREET<br>ALS - GARAGE<br>OO - SIDE DRIVE                                                                                                                                                                                                                                                                                                                                                                                                                                                                                                                                                                                                                                                                                                                                                                                                                                                                                                                                                                                                                                                                                                                                                                                                                                                                                                      |
| Skirting - 180<br>SKIP LO<br>MATERI,<br>PORTAL<br>During the cc<br>conversions<br>there is sligh<br>ceilings. Add<br>detachment is<br>also be expendent<br>take all reasons<br>occurrences<br>such cracks.<br>responsible f<br>ceilings which<br>Adamson Co<br>arranges for<br>proposed wo<br>Whilst we will<br>we can not b<br>cleaning of c<br>The company<br>works to new<br>This drawing<br>Limited and a<br>forbidden.<br>Adamson Co<br>and make new<br>conditions.<br>Plotted on 27<br>Current Comf<br>THIS DF<br>APPROVI<br>CUSTOMI<br>CUSTOMI<br>D<br>C<br>B<br>A<br>D<br>RAWN<br>E<br>CUSTOME<br>MR & M<br>PROJECT<br>SINGLE | CATION - STREET<br>ALS - GARAGE<br>OO - SIDE DRIVE<br>August 2 - SIDE DRIVE<br>construction process of carrying out loft<br>and alteration works to existing properties<br>trisk that cracks may appear in existing<br>that cracks may appear in existing<br>of plaster from the existing nail heads) can<br>rienced. Adamson Construction Ltd will<br>onable precautions to prevent such<br>and will carry out reasonable repairs to<br>However, the company cannot be held<br>or defects in the ceilings, such as existing<br>h are out of level or are already cracked.<br>Instruction Ltd suggest that the Customer<br>the removal of all carepts adjacent to the<br>rks for the duration of the contract.<br>I undertake reasonable protection measures<br>e held responsible for any renewal or<br>arpets left in-situ.<br>y does not undertake external paving,<br>or steps.<br>y will not be liable for any decoration<br>any reproduction in whole or part is strictly<br>instruction reserve the right to modify<br>treessary alterations dependant on site<br>7/07/2016<br>timation of Order Date:<br>RAWING HAS BEEN EXAMINED AND<br>ED AND I/WE ARE AWARE THAT ANY<br>ANGES WILL BE CHARGEABLE.<br>ED BY DATE<br>RS WHIPDAY<br>STOREY EXTENSION<br>Rd, Simmondley, SK13 6YN<br>Add a ms on<br>Add a ms on<br>Rd, Simmondley, SK13 6YN      |