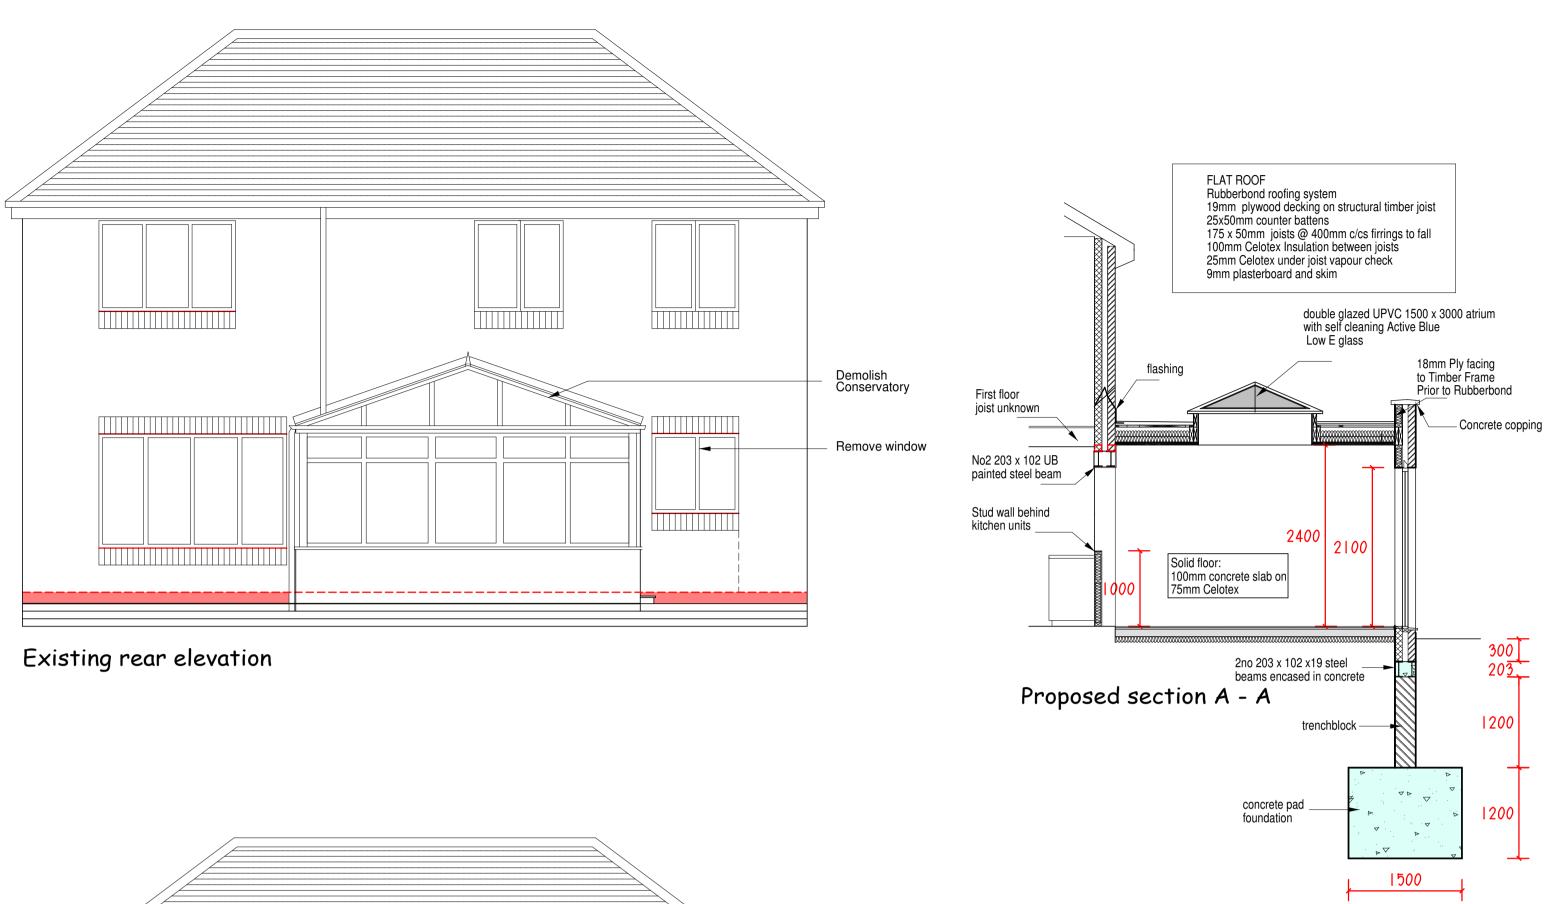

Foundation plan

Proposed Rear elevation

Proposed side elevation

Proposed side elevation

| nuot Hies:                                                                                                                                                                                                                                                                                                                                                                                                                                                                                                                                                                                                                            | Rosemary Ridge: Angled                                                                                                                                                                                                                                                                                                                                                                                                                                                                                                                                                                                                                                                                                                                                                                                                                                                                                                                                                                                                                                                                                                                                                                                                                                                                                                                                  |
|---------------------------------------------------------------------------------------------------------------------------------------------------------------------------------------------------------------------------------------------------------------------------------------------------------------------------------------------------------------------------------------------------------------------------------------------------------------------------------------------------------------------------------------------------------------------------------------------------------------------------------------|---------------------------------------------------------------------------------------------------------------------------------------------------------------------------------------------------------------------------------------------------------------------------------------------------------------------------------------------------------------------------------------------------------------------------------------------------------------------------------------------------------------------------------------------------------------------------------------------------------------------------------------------------------------------------------------------------------------------------------------------------------------------------------------------------------------------------------------------------------------------------------------------------------------------------------------------------------------------------------------------------------------------------------------------------------------------------------------------------------------------------------------------------------------------------------------------------------------------------------------------------------------------------------------------------------------------------------------------------------|
| Brickwork: Tra                                                                                                                                                                                                                                                                                                                                                                                                                                                                                                                                                                                                                        | ad. city blend Mortar: Natural                                                                                                                                                                                                                                                                                                                                                                                                                                                                                                                                                                                                                                                                                                                                                                                                                                                                                                                                                                                                                                                                                                                                                                                                                                                                                                                          |
|                                                                                                                                                                                                                                                                                                                                                                                                                                                                                                                                                                                                                                       | Black round Gutters: Black half round black round                                                                                                                                                                                                                                                                                                                                                                                                                                                                                                                                                                                                                                                                                                                                                                                                                                                                                                                                                                                                                                                                                                                                                                                                                                                                                                       |
|                                                                                                                                                                                                                                                                                                                                                                                                                                                                                                                                                                                                                                       | ts - 100 x 50mm @ 400c/cs<br>vists - 150 x 50mm @ 400 c/cs                                                                                                                                                                                                                                                                                                                                                                                                                                                                                                                                                                                                                                                                                                                                                                                                                                                                                                                                                                                                                                                                                                                                                                                                                                                                                              |
| Ground Floo                                                                                                                                                                                                                                                                                                                                                                                                                                                                                                                                                                                                                           | or Joists - 150 x 50mm @ 400c/cs<br>ds - 100 x 50mm @ 400c/cs                                                                                                                                                                                                                                                                                                                                                                                                                                                                                                                                                                                                                                                                                                                                                                                                                                                                                                                                                                                                                                                                                                                                                                                                                                                                                           |
|                                                                                                                                                                                                                                                                                                                                                                                                                                                                                                                                                                                                                                       | offits - UPVC Black                                                                                                                                                                                                                                                                                                                                                                                                                                                                                                                                                                                                                                                                                                                                                                                                                                                                                                                                                                                                                                                                                                                                                                                                                                                                                                                                     |
|                                                                                                                                                                                                                                                                                                                                                                                                                                                                                                                                                                                                                                       |                                                                                                                                                                                                                                                                                                                                                                                                                                                                                                                                                                                                                                                                                                                                                                                                                                                                                                                                                                                                                                                                                                                                                                                                                                                                                                                                                         |
|                                                                                                                                                                                                                                                                                                                                                                                                                                                                                                                                                                                                                                       | Existing Switch                                                                                                                                                                                                                                                                                                                                                                                                                                                                                                                                                                                                                                                                                                                                                                                                                                                                                                                                                                                                                                                                                                                                                                                                                                                                                                                                         |
| ●́                                                                                                                                                                                                                                                                                                                                                                                                                                                                                                                                                                                                                                    | Proposed New Switch                                                                                                                                                                                                                                                                                                                                                                                                                                                                                                                                                                                                                                                                                                                                                                                                                                                                                                                                                                                                                                                                                                                                                                                                                                                                                                                                     |
| Ol                                                                                                                                                                                                                                                                                                                                                                                                                                                                                                                                                                                                                                    | Existing Pull Cord Switch                                                                                                                                                                                                                                                                                                                                                                                                                                                                                                                                                                                                                                                                                                                                                                                                                                                                                                                                                                                                                                                                                                                                                                                                                                                                                                                               |
|                                                                                                                                                                                                                                                                                                                                                                                                                                                                                                                                                                                                                                       | Proposed Pull Cord Switch <ul> <li>Existing Fluorescent</li> </ul>                                                                                                                                                                                                                                                                                                                                                                                                                                                                                                                                                                                                                                                                                                                                                                                                                                                                                                                                                                                                                                                                                                                                                                                                                                                                                      |
|                                                                                                                                                                                                                                                                                                                                                                                                                                                                                                                                                                                                                                       | Existing Single/Double Power Point                                                                                                                                                                                                                                                                                                                                                                                                                                                                                                                                                                                                                                                                                                                                                                                                                                                                                                                                                                                                                                                                                                                                                                                                                                                                                                                      |
| $\leftarrow$                                                                                                                                                                                                                                                                                                                                                                                                                                                                                                                                                                                                                          | Proposed Single/Double Power Point Existing Ceiling Light/Pendant/Rose                                                                                                                                                                                                                                                                                                                                                                                                                                                                                                                                                                                                                                                                                                                                                                                                                                                                                                                                                                                                                                                                                                                                                                                                                                                                                  |
| $\mathbf{O}$                                                                                                                                                                                                                                                                                                                                                                                                                                                                                                                                                                                                                          | Proposed Ceiling Light/Pendant/Rose                                                                                                                                                                                                                                                                                                                                                                                                                                                                                                                                                                                                                                                                                                                                                                                                                                                                                                                                                                                                                                                                                                                                                                                                                                                                                                                     |
| ۲                                                                                                                                                                                                                                                                                                                                                                                                                                                                                                                                                                                                                                     | Mains Downlight. Finish - white                                                                                                                                                                                                                                                                                                                                                                                                                                                                                                                                                                                                                                                                                                                                                                                                                                                                                                                                                                                                                                                                                                                                                                                                                                                                                                                         |
| <b>(</b> )                                                                                                                                                                                                                                                                                                                                                                                                                                                                                                                                                                                                                            | Shower Downlight. Finish - white                                                                                                                                                                                                                                                                                                                                                                                                                                                                                                                                                                                                                                                                                                                                                                                                                                                                                                                                                                                                                                                                                                                                                                                                                                                                                                                        |
| (SD)                                                                                                                                                                                                                                                                                                                                                                                                                                                                                                                                                                                                                                  | Proposed New Hard Wired Smoke Detect                                                                                                                                                                                                                                                                                                                                                                                                                                                                                                                                                                                                                                                                                                                                                                                                                                                                                                                                                                                                                                                                                                                                                                                                                                                                                                                    |
| s<br>A<br>S                                                                                                                                                                                                                                                                                                                                                                                                                                                                                                                                                                                                                           | Existing Spur                                                                                                                                                                                                                                                                                                                                                                                                                                                                                                                                                                                                                                                                                                                                                                                                                                                                                                                                                                                                                                                                                                                                                                                                                                                                                                                                           |
| 30A                                                                                                                                                                                                                                                                                                                                                                                                                                                                                                                                                                                                                                   | Proposed Spur                                                                                                                                                                                                                                                                                                                                                                                                                                                                                                                                                                                                                                                                                                                                                                                                                                                                                                                                                                                                                                                                                                                                                                                                                                                                                                                                           |
|                                                                                                                                                                                                                                                                                                                                                                                                                                                                                                                                                                                                                                       | Existing Cooker Power Point<br>Proposed Cooker Power Point                                                                                                                                                                                                                                                                                                                                                                                                                                                                                                                                                                                                                                                                                                                                                                                                                                                                                                                                                                                                                                                                                                                                                                                                                                                                                              |
| ▼                                                                                                                                                                                                                                                                                                                                                                                                                                                                                                                                                                                                                                     | Proposed Under Cupboard Tri-Lite                                                                                                                                                                                                                                                                                                                                                                                                                                                                                                                                                                                                                                                                                                                                                                                                                                                                                                                                                                                                                                                                                                                                                                                                                                                                                                                        |
| HL                                                                                                                                                                                                                                                                                                                                                                                                                                                                                                                                                                                                                                    | Denotes a High Level Power Point                                                                                                                                                                                                                                                                                                                                                                                                                                                                                                                                                                                                                                                                                                                                                                                                                                                                                                                                                                                                                                                                                                                                                                                                                                                                                                                        |
| LL                                                                                                                                                                                                                                                                                                                                                                                                                                                                                                                                                                                                                                    | Denotes a Low Level Power Point                                                                                                                                                                                                                                                                                                                                                                                                                                                                                                                                                                                                                                                                                                                                                                                                                                                                                                                                                                                                                                                                                                                                                                                                                                                                                                                         |
|                                                                                                                                                                                                                                                                                                                                                                                                                                                                                                                                                                                                                                       | Existing Extractor In Ceiling                                                                                                                                                                                                                                                                                                                                                                                                                                                                                                                                                                                                                                                                                                                                                                                                                                                                                                                                                                                                                                                                                                                                                                                                                                                                                                                           |
|                                                                                                                                                                                                                                                                                                                                                                                                                                                                                                                                                                                                                                       | Proposed Extractor In Ceiling                                                                                                                                                                                                                                                                                                                                                                                                                                                                                                                                                                                                                                                                                                                                                                                                                                                                                                                                                                                                                                                                                                                                                                                                                                                                                                                           |
| ()<br>( <b></b> )                                                                                                                                                                                                                                                                                                                                                                                                                                                                                                                                                                                                                     | Existing Extractor Through Wall Proposed Extractor Through Wall                                                                                                                                                                                                                                                                                                                                                                                                                                                                                                                                                                                                                                                                                                                                                                                                                                                                                                                                                                                                                                                                                                                                                                                                                                                                                         |
|                                                                                                                                                                                                                                                                                                                                                                                                                                                                                                                                                                                                                                       | New TV Point                                                                                                                                                                                                                                                                                                                                                                                                                                                                                                                                                                                                                                                                                                                                                                                                                                                                                                                                                                                                                                                                                                                                                                                                                                                                                                                                            |
| T<br>S                                                                                                                                                                                                                                                                                                                                                                                                                                                                                                                                                                                                                                | New Tap Position<br>New Shower Position                                                                                                                                                                                                                                                                                                                                                                                                                                                                                                                                                                                                                                                                                                                                                                                                                                                                                                                                                                                                                                                                                                                                                                                                                                                                                                                 |
| st                                                                                                                                                                                                                                                                                                                                                                                                                                                                                                                                                                                                                                    | New Stop Tap Position                                                                                                                                                                                                                                                                                                                                                                                                                                                                                                                                                                                                                                                                                                                                                                                                                                                                                                                                                                                                                                                                                                                                                                                                                                                                                                                                   |
| Ť                                                                                                                                                                                                                                                                                                                                                                                                                                                                                                                                                                                                                                     | New Cold Water Tap Position                                                                                                                                                                                                                                                                                                                                                                                                                                                                                                                                                                                                                                                                                                                                                                                                                                                                                                                                                                                                                                                                                                                                                                                                                                                                                                                             |
| 0                                                                                                                                                                                                                                                                                                                                                                                                                                                                                                                                                                                                                                     | Existing Radiator                                                                                                                                                                                                                                                                                                                                                                                                                                                                                                                                                                                                                                                                                                                                                                                                                                                                                                                                                                                                                                                                                                                                                                                                                                                                                                                                       |
| •                                                                                                                                                                                                                                                                                                                                                                                                                                                                                                                                                                                                                                     | New Radiator                                                                                                                                                                                                                                                                                                                                                                                                                                                                                                                                                                                                                                                                                                                                                                                                                                                                                                                                                                                                                                                                                                                                                                                                                                                                                                                                            |
|                                                                                                                                                                                                                                                                                                                                                                                                                                                                                                                                                                                                                                       | New Straight Towel Radiator                                                                                                                                                                                                                                                                                                                                                                                                                                                                                                                                                                                                                                                                                                                                                                                                                                                                                                                                                                                                                                                                                                                                                                                                                                                                                                                             |
| শ                                                                                                                                                                                                                                                                                                                                                                                                                                                                                                                                                                                                                                     | New Curved Towel Radiator                                                                                                                                                                                                                                                                                                                                                                                                                                                                                                                                                                                                                                                                                                                                                                                                                                                                                                                                                                                                                                                                                                                                                                                                                                                                                                                               |
| Radiator Pipe                                                                                                                                                                                                                                                                                                                                                                                                                                                                                                                                                                                                                         |                                                                                                                                                                                                                                                                                                                                                                                                                                                                                                                                                                                                                                                                                                                                                                                                                                                                                                                                                                                                                                                                                                                                                                                                                                                                                                                                                         |
| Radiator Pipe<br>Skirting - 180                                                                                                                                                                                                                                                                                                                                                                                                                                                                                                                                                                                                       | Ogee Architrave - 50 Pencil round                                                                                                                                                                                                                                                                                                                                                                                                                                                                                                                                                                                                                                                                                                                                                                                                                                                                                                                                                                                                                                                                                                                                                                                                                                                                                                                       |
| Skirting - 180<br>SKIP LO                                                                                                                                                                                                                                                                                                                                                                                                                                                                                                                                                                                                             | CATION - STREET                                                                                                                                                                                                                                                                                                                                                                                                                                                                                                                                                                                                                                                                                                                                                                                                                                                                                                                                                                                                                                                                                                                                                                                                                                                                                                                                         |
| Skirting - 180<br>SKIP LO<br>MATERI                                                                                                                                                                                                                                                                                                                                                                                                                                                                                                                                                                                                   | CATION - STREET                                                                                                                                                                                                                                                                                                                                                                                                                                                                                                                                                                                                                                                                                                                                                                                                                                                                                                                                                                                                                                                                                                                                                                                                                                                                                                                                         |
| Skirting - 180<br>MATERI<br>PORTAL<br>During the cc<br>conversions<br>there is sligh<br>ceilings. Add<br>detachment of<br>also be expe<br>take all reaso<br>occurrences<br>such cracks.<br>responsible f<br>ceilings whic<br>Adamson Co<br>arranges for<br>proposed wo<br>Whilst we wil<br>we can not b                                                                                                                                                                                                                                                                                                                               | CATION - STREET<br>ALS - GARAGE<br>.OO - SIDE DRIVE                                                                                                                                                                                                                                                                                                                                                                                                                                                                                                                                                                                                                                                                                                                                                                                                                                                                                                                                                                                                                                                                                                                                                                                                                                                                                                     |
| Skirting - 180<br>SKIP LO<br>MATERI<br>PORTAL<br>During the cc<br>conversions<br>there is sligh<br>ceilings. Add<br>detachment<br>also be expe<br>take all reasc<br>occurrences<br>such cracks.<br>responsible<br>ceilings whic<br>Adamson Co<br>arranges for<br>proposed wo<br>Whilst we wil<br>we can not b<br>cleaning of c                                                                                                                                                                                                                                                                                                        | CATION - STREET<br>ALS - GARAGE<br>.OO - SIDE DRIVE                                                                                                                                                                                                                                                                                                                                                                                                                                                                                                                                                                                                                                                                                                                                                                                                                                                                                                                                                                                                                                                                                                                                                                                                                                                                                                     |
| Skirting - 180<br>SKIP LO<br>MATERI<br>PORTAL<br>During the cc<br>conversions<br>there is sligh<br>ceilings. Add<br>detachment<br>also be expe<br>take all reasc<br>occurrences<br>such cracks.<br>responsible<br>take all reasc<br>occurrences<br>such cracks.<br>responsible<br>ceilings whic<br>Adamson Co<br>arranges for<br>proposed wo<br>Whilst we wil<br>we can not b<br>cleaning of c<br>The company<br>Iandscaping<br>The company                                                                                                                                                                                           | CATION - STREET<br>ALS - GARAGE<br>OO - SIDE DRIVE                                                                                                                                                                                                                                                                                                                                                                                                                                                                                                                                                                                                                                                                                                                                                                                                                                                                                                                                                                                                                                                                                                                                                                                                                                                                                                      |
| Skirting - 180<br>MATERI<br>PORTAL<br>During the co<br>conversions<br>there is sligh<br>ceilings. Add<br>detachment of<br>also be expe<br>take all reaso<br>occurrences<br>such cracks.<br>responsible f<br>ceilings whic<br>Adamson Co<br>arranges for<br>proposed wo<br>Whilst we wil<br>we can not b<br>cleaning of c<br>The company<br>and company<br>the company<br>works to new<br>This drawing<br>Limited and a                                                                                                                                                                                                                | CATION - STREET<br>ALS - GARAGE<br>OO - SIDE DRIVE                                                                                                                                                                                                                                                                                                                                                                                                                                                                                                                                                                                                                                                                                                                                                                                                                                                                                                                                                                                                                                                                                                                                                                                                                                                                                                      |
| Skirting - 180<br>MATERI<br>PORTAL<br>During the co<br>conversions<br>there is sligh<br>ceilings. Add<br>detachment of<br>also be expe<br>take all reaso<br>occurrences<br>such cracks.<br>responsible f<br>ceilings whic<br>Adamson Co<br>arranges for<br>proposed wo<br>Whilst we wil<br>we can not b<br>cleaning of c<br>The company<br>and company<br>works to new<br>This drawing<br>Limited and a<br>forbidden.<br>Adamson Co                                                                                                                                                                                                   | CATION - STREET<br>ALS - GARAGE<br>OO - SIDE DRIVE                                                                                                                                                                                                                                                                                                                                                                                                                                                                                                                                                                                                                                                                                                                                                                                                                                                                                                                                                                                                                                                                                                                                                                                                                                                                                                      |
| Skirting - 180<br>MATERI<br>PORTAL<br>During the co<br>conversions<br>there is sligh<br>ceilings. Add<br>detachment of<br>also be expe<br>take all reaso<br>occurrences<br>such cracks.<br>responsible f<br>ceilings whic<br>Adamson Co<br>arranges for<br>proposed wo<br>Whilst we wil<br>we can not b<br>cleaning of c<br>The company<br>and company<br>works to new<br>This drawing<br>Limited and a<br>forbidden.<br>Adamson Co                                                                                                                                                                                                   | CATION - STREET<br>ALS - GARAGE<br>OO - SIDE DRIVE                                                                                                                                                                                                                                                                                                                                                                                                                                                                                                                                                                                                                                                                                                                                                                                                                                                                                                                                                                                                                                                                                                                                                                                                                                                                                                      |
| Skirting - 180<br>MATERI,<br>PORTAL<br>During the co<br>conversions<br>there is sligh<br>ceilings. Add<br>detachment of<br>also be expe<br>take all reasc<br>occurrences<br>such cracks.<br>responsible f<br>ceilings whic<br>Adamson Co<br>arranges for<br>proposed wo<br>Whilst we wil<br>we can not b<br>cleaning of c<br>The company<br>works to new<br>This drawing<br>Limited and a<br>forbidden.<br>Adamson Co<br>and make new<br>conditions.<br>Plotted on 27                                                                                                                                                                 | CATION - STREET<br>ALS - GARAGE<br>OO - SIDE DRIVE                                                                                                                                                                                                                                                                                                                                                                                                                                                                                                                                                                                                                                                                                                                                                                                                                                                                                                                                                                                                                                                                                                                                                                                                                                                                                                      |
| Skirting - 180<br>MATERI,<br>PORTAL<br>During the co<br>conversions<br>there is sligh<br>ceilings. Add<br>detachment of<br>also be expe<br>take all reaso<br>occurrences<br>such cracks.<br>responsible f<br>ceilings whic<br>Adamson Co<br>arranges for<br>proposed wo<br>Whilst we wil<br>we can not b<br>cleaning of c<br>The company<br>the company<br>works to new<br>This drawing<br>Limited and a<br>forbidden.<br>Adamson Co<br>and make new<br>conditions.<br>Plotted on 27<br>Current Com                                                                                                                                   | CATION - STREET<br>ALS - GARAGE<br>OO - SIDE DRIVE                                                                                                                                                                                                                                                                                                                                                                                                                                                                                                                                                                                                                                                                                                                                                                                                                                                                                                                                                                                                                                                                                                                                                                                                                                                                                                      |
| Skirting - 180<br>MATERI,<br>PORTAL<br>During the coc<br>conversions<br>there is sligh<br>ceilings. Add<br>detachment of<br>also be expe-<br>take all reaso<br>occurrences<br>such cracks.<br>responsible f<br>ceilings whic<br>Adamson Coc<br>arranges for<br>proposed wo<br>Whilst we wil<br>we can not b<br>cleaning of c<br>The company<br>works to new<br>This drawing<br>Limited and a<br>forbidden.<br>Adamson Coc<br>and make new<br>conditions.<br>Plotted on 27<br>Current Comt<br>THIS DF<br>APPROVI                                                                                                                       | CATION - STREET<br>ALS - GARAGE<br>OO - SIDE DRIVE                                                                                                                                                                                                                                                                                                                                                                                                                                                                                                                                                                                                                                                                                                                                                                                                                                                                                                                                                                                                                                                                                                                                                                                                                                                                                                      |
| Skirting - 180<br>MATERI,<br>PORTAL<br>During the coc<br>conversions<br>there is sligh<br>ceilings. Add<br>detachment<br>also be expe<br>take all reaso<br>occurrences<br>such cracks.<br>responsible f<br>ceilings whic<br>Adamson Co<br>arranges for<br>proposed wo<br>Whilst we wil<br>we can not b<br>cleaning of c<br>The company<br>works to new<br>This drawing<br>Limited and a<br>forbidden.<br>Adamson Co<br>and make ne<br>conditions.<br>Plotted on 27<br>Current Coml<br>APPROVI<br>CUSTOM                                                                                                                               | CATION - STREET<br>ALS - GARAGE<br>OO - SIDE DRIVE                                                                                                                                                                                                                                                                                                                                                                                                                                                                                                                                                                                                                                                                                                                                                                                                                                                                                                                                                                                                                                                                                                                                                                                                                                                                                                      |
| Skirting - 180<br>MATERI,<br>PORTAL<br>During the co<br>conversions<br>there is sligh<br>ceilings. Add<br>detachment of<br>also be expet<br>take all reaso<br>occurrences<br>such cracks.<br>responsible f<br>ceilings whic<br>Adamson Co<br>arranges for<br>proposed wo<br>Whilst we wil<br>we can not b<br>cleaning of c<br>The company<br>the company<br>works to new<br>This drawing<br>Limited and a<br>forbidden.<br>Adamson Co<br>and make new<br>conditions.<br>Plotted on 27<br>Current Comf<br>THIS DF<br>APPROVI<br>CUSTOM                                                                                                 | CATION - STREET<br>ALS - GARAGE<br>OO - SIDE DRIVE                                                                                                                                                                                                                                                                                                                                                                                                                                                                                                                                                                                                                                                                                                                                                                                                                                                                                                                                                                                                                                                                                                                                                                                                                                                                                                      |
| Skirting - 180<br>MATERI,<br>PORTAL<br>PORTAL<br>During the co<br>conversions<br>there is sligh<br>ceilings. Add<br>detachment a<br>also be expe<br>take all reass<br>occurrences<br>such cracks.<br>responsible f<br>ceilings whic<br>Adamson Co<br>arranges for<br>proposed wo<br>Whilst we wil<br>we can not b<br>cleaning of c<br>The company<br>works to new<br>This drawing<br>Limited and a<br>forbidden.<br>Adamson Co<br>and make new<br>conditions.<br>Plotted on 27<br>Current Comf<br>APPROVI<br>CUSTOM                                                                                                                   | CATION - STREET<br>ALS - GARAGE<br>OO - SIDE DRIVE                                                                                                                                                                                                                                                                                                                                                                                                                                                                                                                                                                                                                                                                                                                                                                                                                                                                                                                                                                                                                                                                                                                                                                                                                                                                                                      |
| Skirting - 180<br>MATERI,<br>PORTAL<br>During the co<br>conversions<br>there is sligh<br>ceilings. Add<br>detachment of<br>also be expe-<br>take all reaso<br>occurrences<br>such cracks.<br>responsible f<br>ceilings whice<br>Adamson Co<br>arranges for<br>proposed wo<br>Whilst we wil<br>we can not b<br>cleaning of c<br>The company<br>works to new<br>This drawing<br>Limited and a<br>forbidden.<br>Adamson Co<br>and make new<br>conditions.<br>Plotted on 27<br>Current Comf<br>THIS DF<br>APPROVI<br>CUSTOMI                                                                                                              | CATION - STREET<br>ALS - GARAGE<br>OO - SIDE DRIVE                                                                                                                                                                                                                                                                                                                                                                                                                                                                                                                                                                                                                                                                                                                                                                                                                                                                                                                                                                                                                                                                                                                                                                                                                                                                                                      |
| Skirting - 180<br>Skirting - 180<br>MATERI,<br>PORTAL<br>During the co<br>conversions<br>there is sligh<br>ceilings. Add<br>detachment also be expet<br>take all reass<br>occurrences<br>such cracks.<br>responsible f<br>ceilings whic<br>Adamson Co<br>arranges for<br>the company<br>works to new<br>This drawing<br>Limited and a<br>forbidden.<br>Adamson Co<br>and make new<br>conditions.<br>Plotted on 27<br>Current Comf<br>THIS DF<br>APPROVI<br>CH<br>APPROVI<br>CUSTOMI<br><br>E<br>D<br>C<br>B<br>A<br>DRAWN                                                                                                             | CATION - STREET         ALS - GARAGE         OO - SIDE DRIVE         Instruction process of carrying out loft         and alteration works to existing properties         trisk that cracks may appear in existing         of plaster from the existing nail heads) can         rienced. Adamson Construction Ltd will         onable precautions to prevent such         and will carry out reasonable repairs to         However, the company cannot be held         or defects in the ceilings, such as existing         nare out of level or are already cracked.         Instruction Ltd suggest that the Customer         the removal of all carpets adjacent to the         rks for the duration of the contract.         I undertake reasonable protection measures         e held responsible for any decoration         or existing ceilings, walls & woodwork.         is the copyright of Adamson Construction         any reproduction in whole or part is strictly         Instruction reserve the right to modify         instruction of Order Date:         RAWING HAS BEEN EXAMINED AND         ED BY         DATE         DATE         C       SCALE         1:50       DATE                                                                                                                                                          |
| Skirting - 180<br>MATERI,<br>PORTAL<br>During the co<br>conversions<br>there is sligh<br>ceilings. Add<br>detachment of<br>also be expet<br>take all rease<br>occurrences<br>such cracks.<br>responsible f<br>ceilings which<br>Adamson Co<br>arranges for<br>ceilings which<br>Adamson Co<br>arranges of c<br>The company<br>works to new<br>This drawing<br>Limited and a<br>forbidden.<br>Adamson Co<br>and make new<br>conditions.<br>Plotted on 27<br>Current Comf<br>THIS DF<br>APPROVI<br>CH<br>APPROVI<br>CH<br>APPROVI<br>CH<br>ADPROVI<br>CH<br>CUSTOME                                                                     | CATION - STREET         ALS - GARAGE         OO - SIDE DRIVE         Instruction process of carrying out loft         and alteration works to existing properties         trisk that cracks may appear in existing         of plaster from the existing nail heads) can         rienced. Adamson Construction Ltd will         onable precautions to prevent such         and will carry out reasonable repairs to         However, the company cannot be held         or defects in the ceilings, such as existing         nare out of level or are already cracked.         Instruction Ltd suggest that the Customer         the removal of all carpets adjacent to the         rks for the duration of the contract.         I undertake reasonable protection measures         e held responsible for any decoration         or existing ceilings, walls & woodwork.         is the copyright of Adamson Construction         any reproduction in whole or part is strictly         Instruction reserve the right to modify         instruction of Order Date:         RAWING HAS BEEN EXAMINED AND         ED BY         DATE         DATE         C       SCALE         1:50       DATE                                                                                                                                                          |
| Skirting - 180<br>SKIP LO<br>MATERI,<br>PORTAL<br>During the cc<br>conversions<br>there is sligh<br>ceilings. Add<br>detachment is<br>also be expected<br>take all reasons<br>occurrences<br>such cracks.<br>responsible f<br>ceilings which<br>Adamson Co<br>arranges for<br>proposed wo<br>Whilst we will<br>we can not b<br>cleaning of c<br>The company<br>works to new<br>This drawing<br>Limited and a<br>forbidden.<br>Adamson Co<br>and make new<br>conditions.<br>Plotted on 27<br>Current Comf<br>THIS DF<br>APPROVI<br>CUSTOMI<br>E<br>D<br>C<br>B<br>A<br>DRAWN<br>E<br>CUSTOME<br>MR & M                                 | CATION - STREET         ALS - GARAGE         OO - SIDE DRIVE         Instruction process of carrying out loft and alteration works to existing properties trisk that cracks may appear in existing itionally "nail pops" (which is the of plaster from the existing nail heads) can rienced. Adamson Construction Ltd will onable precautions to prevent such and will carry out reasonable repairs to However, the company cannot be held or defects in the ceilings, such as existing h are out of level or are already cracked.         Instruction Ltd suggest that the Customer the removal of all carpets adjacent to the rks for the duration of the contract.         I undertake reasonable protection measures e held responsible for any renewal or arpets left in-situ.         y does not undertake external paving, or steps.         y will not be liable for any decoration <i>v</i> or existing ceilings, walls & woodwork.         is the copyright of Adamson Construction any reproduction in whole or part is strictly unstruction reserve the right to modify accessary alterations dependant on site         7/07/2016         tirmation of Order Date:         RAWING HAS BEEN EXAMINED AND ED AND I/WE ARE AWARE THAT ANY ANGES WILL BE CHARGEABLE.         ED BY       DATE         C       SCALE       Li50       LI2U y 201 |
| Skirting - 180<br>MATERI,<br>PORTAL<br>During the co<br>conversions<br>there is sligh<br>ceilings. Add<br>detachment a<br>also be expe<br>take all reasc<br>occurrences<br>such cracks.<br>responsible f<br>ceilings whice<br>Adamson Co<br>arranges for<br>proposed wo<br>Whilst we will<br>we can not b<br>cleaning of c<br>The company<br>works to new<br>This drawing<br>Limited and a<br>forbidden.<br>Adamson Co<br>and make new<br>conditions.<br>Plotted on 27<br>Current Comf<br>APPROVI<br>CH<br>APPROVI<br>CUSTOMI<br>CUSTOMI<br>CUSTOMI<br>DRAWN<br>E<br>CUSTOME<br>MR & M<br>PROJECT<br>SINGLE                           | CATION - STREET         ALS - GARAGE         OO - SIDE DRIVE         Instruction process of carrying out loft         and alteration works to existing properties         trisk that cracks may appear in existing         of plaster from the existing nail heads) can         rienced. Adamson Construction Ltd will         onable precautions to prevent such         and will carry out reasonable repairs to         However, the company cannot be held         or defects in the ceilings, such as existing         in are out of level or are already cracked.         Instruction Ltd suggest that the Customer         there memory a fall carpets adjacent to the         rks for the duration of the contract.         I undertake reasonable protection measures         e held responsible for any renewal or         arpets left in-situ.         y does not undertake external paving,         or existing ceilings, walls & woodwork.         is the copyright of Adamson Construction         any reproduction in whole or part is strictly         instruction reserve the right to modify         accessary alterations dependant on site         7/07/2016         itimation of Order Date:         RAWING HAS BEEN EXAMINED AND         ED BY       DATE         ED BY                                                           |
| Skirting - 180<br>MATERI,<br>PORTAL<br>During the co<br>conversions<br>there is sligh<br>ceilings. Add<br>detachment a<br>also be expe<br>take all reasc<br>occurrences<br>such cracks.<br>responsible f<br>ceilings whice<br>Adamson Co<br>arranges for<br>proposed wo<br>Whilst we will<br>we can not b<br>cleaning of c<br>The company<br>works to new<br>This drawing<br>Limited and a<br>forbidden.<br>Adamson Co<br>and make new<br>conditions.<br>Plotted on 27<br>Current Comf<br>APPROVI<br>CH<br>APPROVI<br>CUSTOMI<br>CUSTOMI<br>CUSTOMI<br>DRAWN<br>E<br>CUSTOME<br>MR & M<br>PROJECT<br>SINGLE                           | CATION - STREET<br>ALS - GARAGE<br>OO - SIDE DRIVE                                                                                                                                                                                                                                                                                                                                                                                                                                                                                                                                                                                                                                                                                                                                                                                                                                                                                                                                                                                                                                                                                                                                                                                                                                                                                                      |
| Skirting - 180<br>MATERI,<br>PORTAL<br>During the co<br>conversions<br>there is sligh<br>ceilings. Add<br>detachment a<br>also be expe<br>take all reasc<br>occurrences<br>such cracks.<br>responsible f<br>ceilings whice<br>Adamson Co<br>arranges for<br>proposed wo<br>Whilst we will<br>we can not b<br>cleaning of c<br>The company<br>works to new<br>This drawing<br>Limited and a<br>forbidden.<br>Adamson Co<br>and make new<br>conditions.<br>Plotted on 27<br>Current Comf<br>APPROVI<br>CH<br>APPROVI<br>CUSTOMI<br>CUSTOMI<br>CUSTOMI<br>DRAWN<br>E<br>CUSTOME<br>MR & M<br>PROJECT<br>SINGLE                           | CATION - STREET<br>ALS - GARAGE<br>OO - SIDE DRIVE<br>onstruction process of carrying out loft<br>and alleration works to existing properties<br>trisk that cracks may appear in existing<br>of plaster from the existing nail heads) can<br>rienced. Adamson Construction Ltd will<br>onable precautions to prevent such<br>and will carry out reasonable repairs to<br>However, the company cannot be held<br>or defects in the ceilings, such as existing<br>h are out of level or are already cracked.<br>Instruction Ltd suggest that the Customer<br>the removal of all carpets adjacent to the<br>rks for the duration of the contract.<br>I undertake reasonable protection measures<br>e held responsible for any renewal or<br>arpets left in-situ.<br>y does not undertake external paving,<br>or steps.<br>y will not be liable for any decoration<br>r or existing ceilings, walls & woodwork.<br>is the copyright of Adamson Construction<br>any reproduction in whole or part is strictly<br>instruction reserve the right to modify<br>to essary alterations dependant on site<br>7/07/2016<br>immation of Order Date:<br>RAWING HAS BEEN EXAMINED AND<br>ED AND I/WE ARE AWARE THAT ANY<br>ANGES WILL BE CHARGEABLE.<br>ED BY DATE<br>ER<br>STOREY EXTENSION<br>Rd, Simmondley, SK13 6YN<br>ANGEN SK13 6YN                             |
| Skirting - 180<br>MATERI,<br>PORTAL<br>During the co<br>conversions<br>there is sligh<br>ceilings. Add<br>detachment a<br>also be expe<br>take all reasc<br>occurrences<br>such cracks.<br>responsible f<br>ceilings whice<br>Adamson Co<br>arranges for<br>proposed wo<br>Whilst we will<br>we can not b<br>cleaning of c<br>The company<br>works to new<br>This drawing<br>Limited and a<br>forbidden.<br>Adamson Co<br>and make new<br>conditions.<br>Plotted on 27<br>Current Comf<br>APPROVI<br>CH<br>APPROVI<br>CUSTOMI<br>CUSTOMI<br>CUSTOMI<br>DRAWN<br>E<br>CUSTOME<br>MR & M<br>PROJECT<br>SINGLE                           | CATION - STREET<br>ALS - GARAGE<br>OO - SIDE DRIVE                                                                                                                                                                                                                                                                                                                                                                                                                                                                                                                                                                                                                                                                                                                                                                                                                                                                                                                                                                                                                                                                                                                                                                                                                                                                                                      |
| Skirting - 180<br>SKIP LO<br>MATERI,<br>PORTAL<br>During the cc<br>conversions<br>there is sligh<br>ceilings. Add<br>detachment is<br>also be expendent<br>take all reasons<br>occurrences<br>such cracks.<br>responsible f<br>ceilings which<br>Adamson Co<br>arranges for<br>proposed wo<br>Whilst we will<br>we can not b<br>cleaning of c<br>The company<br>works to new<br>This drawing<br>Limited and a<br>forbidden.<br>Adamson Co<br>and make new<br>conditions.<br>Plotted on 27<br>Current Comf<br>THIS DF<br>APPROVI<br>CUSTOMI<br>CUSTOMI<br>D<br>C<br>B<br>A<br>D<br>RAWN<br>E<br>CUSTOME<br>MR & M<br>PROJECT<br>SINGLE | CATION - STREET<br>ALS - GARAGE<br>OO - SIDE DRIVE<br>August 2 - SIDE DRIVE<br>construction process of carrying out loft<br>and alteration works to existing properties<br>trisk that cracks may appear in existing<br>that cracks may appear in existing<br>of plaster from the existing nail heads) can<br>rienced. Adamson Construction Ltd will<br>onable precautions to prevent such<br>and will carry out reasonable repairs to<br>However, the company cannot be held<br>or defects in the ceilings, such as existing<br>h are out of level or are already cracked.<br>Instruction Ltd suggest that the Customer<br>the removal of all carepts adjacent to the<br>rks for the duration of the contract.<br>I undertake reasonable protection measures<br>e held responsible for any renewal or<br>arpets left in-situ.<br>y does not undertake external paving,<br>or steps.<br>y will not be liable for any decoration<br>any reproduction in whole or part is strictly<br>instruction reserve the right to modify<br>treessary alterations dependant on site<br>7/07/2016<br>timation of Order Date:<br>RAWING HAS BEEN EXAMINED AND<br>ED AND I/WE ARE AWARE THAT ANY<br>ANGES WILL BE CHARGEABLE.<br>ED BY DATE<br>RS WHIPDAY<br>STOREY EXTENSION<br>Rd, Simmondley, SK13 6YN<br>Add a ms on<br>Add a ms on<br>Rd, Simmondley, SK13 6YN      |