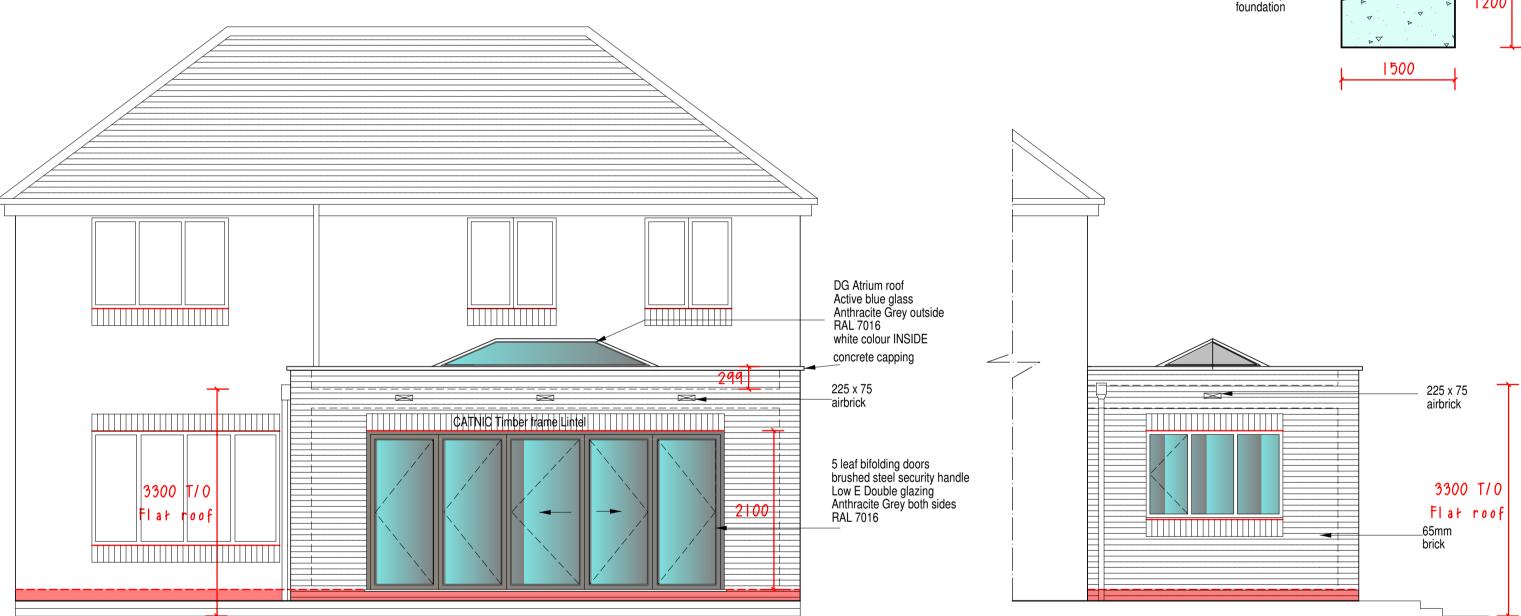

Foundation plan

Proposed Rear elevation

Proposed side elevation

Proposed side elevation

| nuot Hies:                                                                                                                                                                                                                                                                                                                                                                                                                                                                                                                                                                                                                            | Rosemary Ridge: Angled                                                                                                                                                                                                                                                                                                                                                                                                                                                                                                                                                                                                                                                                                                                                                                                                                                                                                                                                                                                                                                                                                                                                                                                                                                                                                                                                  |
|---------------------------------------------------------------------------------------------------------------------------------------------------------------------------------------------------------------------------------------------------------------------------------------------------------------------------------------------------------------------------------------------------------------------------------------------------------------------------------------------------------------------------------------------------------------------------------------------------------------------------------------|---------------------------------------------------------------------------------------------------------------------------------------------------------------------------------------------------------------------------------------------------------------------------------------------------------------------------------------------------------------------------------------------------------------------------------------------------------------------------------------------------------------------------------------------------------------------------------------------------------------------------------------------------------------------------------------------------------------------------------------------------------------------------------------------------------------------------------------------------------------------------------------------------------------------------------------------------------------------------------------------------------------------------------------------------------------------------------------------------------------------------------------------------------------------------------------------------------------------------------------------------------------------------------------------------------------------------------------------------------|
| Brickwork: Tra                                                                                                                                                                                                                                                                                                                                                                                                                                                                                                                                                                                                                        | ad. city blend Mortar: Natural                                                                                                                                                                                                                                                                                                                                                                                                                                                                                                                                                                                                                                                                                                                                                                                                                                                                                                                                                                                                                                                                                                                                                                                                                                                                                                                          |
|                                                                                                                                                                                                                                                                                                                                                                                                                                                                                                                                                                                                                                       | Black round Gutters: Black half round black round                                                                                                                                                                                                                                                                                                                                                                                                                                                                                                                                                                                                                                                                                                                                                                                                                                                                                                                                                                                                                                                                                                                                                                                                                                                                                                       |
|                                                                                                                                                                                                                                                                                                                                                                                                                                                                                                                                                                                                                                       | ts - 100 x 50mm @ 400c/cs<br>vists - 150 x 50mm @ 400 c/cs                                                                                                                                                                                                                                                                                                                                                                                                                                                                                                                                                                                                                                                                                                                                                                                                                                                                                                                                                                                                                                                                                                                                                                                                                                                                                              |
| Ground Floo                                                                                                                                                                                                                                                                                                                                                                                                                                                                                                                                                                                                                           | or Joists - 150 x 50mm @ 400c/cs<br>ds - 100 x 50mm @ 400c/cs                                                                                                                                                                                                                                                                                                                                                                                                                                                                                                                                                                                                                                                                                                                                                                                                                                                                                                                                                                                                                                                                                                                                                                                                                                                                                           |
|                                                                                                                                                                                                                                                                                                                                                                                                                                                                                                                                                                                                                                       | offits - UPVC Black                                                                                                                                                                                                                                                                                                                                                                                                                                                                                                                                                                                                                                                                                                                                                                                                                                                                                                                                                                                                                                                                                                                                                                                                                                                                                                                                     |
|                                                                                                                                                                                                                                                                                                                                                                                                                                                                                                                                                                                                                                       |                                                                                                                                                                                                                                                                                                                                                                                                                                                                                                                                                                                                                                                                                                                                                                                                                                                                                                                                                                                                                                                                                                                                                                                                                                                                                                                                                         |
|                                                                                                                                                                                                                                                                                                                                                                                                                                                                                                                                                                                                                                       | Existing Switch                                                                                                                                                                                                                                                                                                                                                                                                                                                                                                                                                                                                                                                                                                                                                                                                                                                                                                                                                                                                                                                                                                                                                                                                                                                                                                                                         |
| ●́                                                                                                                                                                                                                                                                                                                                                                                                                                                                                                                                                                                                                                    | Proposed New Switch                                                                                                                                                                                                                                                                                                                                                                                                                                                                                                                                                                                                                                                                                                                                                                                                                                                                                                                                                                                                                                                                                                                                                                                                                                                                                                                                     |
| Ol                                                                                                                                                                                                                                                                                                                                                                                                                                                                                                                                                                                                                                    | Existing Pull Cord Switch                                                                                                                                                                                                                                                                                                                                                                                                                                                                                                                                                                                                                                                                                                                                                                                                                                                                                                                                                                                                                                                                                                                                                                                                                                                                                                                               |
|                                                                                                                                                                                                                                                                                                                                                                                                                                                                                                                                                                                                                                       | Proposed Pull Cord Switch <ul> <li>Existing Fluorescent</li> </ul>                                                                                                                                                                                                                                                                                                                                                                                                                                                                                                                                                                                                                                                                                                                                                                                                                                                                                                                                                                                                                                                                                                                                                                                                                                                                                      |
|                                                                                                                                                                                                                                                                                                                                                                                                                                                                                                                                                                                                                                       | Existing Single/Double Power Point                                                                                                                                                                                                                                                                                                                                                                                                                                                                                                                                                                                                                                                                                                                                                                                                                                                                                                                                                                                                                                                                                                                                                                                                                                                                                                                      |
| $\leftarrow$                                                                                                                                                                                                                                                                                                                                                                                                                                                                                                                                                                                                                          | Proposed Single/Double Power Point Existing Ceiling Light/Pendant/Rose                                                                                                                                                                                                                                                                                                                                                                                                                                                                                                                                                                                                                                                                                                                                                                                                                                                                                                                                                                                                                                                                                                                                                                                                                                                                                  |
| $\mathbf{O}$                                                                                                                                                                                                                                                                                                                                                                                                                                                                                                                                                                                                                          | Proposed Ceiling Light/Pendant/Rose                                                                                                                                                                                                                                                                                                                                                                                                                                                                                                                                                                                                                                                                                                                                                                                                                                                                                                                                                                                                                                                                                                                                                                                                                                                                                                                     |
| ۲                                                                                                                                                                                                                                                                                                                                                                                                                                                                                                                                                                                                                                     | Mains Downlight. Finish - white                                                                                                                                                                                                                                                                                                                                                                                                                                                                                                                                                                                                                                                                                                                                                                                                                                                                                                                                                                                                                                                                                                                                                                                                                                                                                                                         |
| <b>(</b> )                                                                                                                                                                                                                                                                                                                                                                                                                                                                                                                                                                                                                            | Shower Downlight. Finish - white                                                                                                                                                                                                                                                                                                                                                                                                                                                                                                                                                                                                                                                                                                                                                                                                                                                                                                                                                                                                                                                                                                                                                                                                                                                                                                                        |
| (SD)                                                                                                                                                                                                                                                                                                                                                                                                                                                                                                                                                                                                                                  | Proposed New Hard Wired Smoke Detect                                                                                                                                                                                                                                                                                                                                                                                                                                                                                                                                                                                                                                                                                                                                                                                                                                                                                                                                                                                                                                                                                                                                                                                                                                                                                                                    |
| s<br>A<br>S                                                                                                                                                                                                                                                                                                                                                                                                                                                                                                                                                                                                                           | Existing Spur                                                                                                                                                                                                                                                                                                                                                                                                                                                                                                                                                                                                                                                                                                                                                                                                                                                                                                                                                                                                                                                                                                                                                                                                                                                                                                                                           |
| 30A                                                                                                                                                                                                                                                                                                                                                                                                                                                                                                                                                                                                                                   | Proposed Spur                                                                                                                                                                                                                                                                                                                                                                                                                                                                                                                                                                                                                                                                                                                                                                                                                                                                                                                                                                                                                                                                                                                                                                                                                                                                                                                                           |
|                                                                                                                                                                                                                                                                                                                                                                                                                                                                                                                                                                                                                                       | Existing Cooker Power Point<br>Proposed Cooker Power Point                                                                                                                                                                                                                                                                                                                                                                                                                                                                                                                                                                                                                                                                                                                                                                                                                                                                                                                                                                                                                                                                                                                                                                                                                                                                                              |
| ▼                                                                                                                                                                                                                                                                                                                                                                                                                                                                                                                                                                                                                                     | Proposed Under Cupboard Tri-Lite                                                                                                                                                                                                                                                                                                                                                                                                                                                                                                                                                                                                                                                                                                                                                                                                                                                                                                                                                                                                                                                                                                                                                                                                                                                                                                                        |
| HL                                                                                                                                                                                                                                                                                                                                                                                                                                                                                                                                                                                                                                    | Denotes a High Level Power Point                                                                                                                                                                                                                                                                                                                                                                                                                                                                                                                                                                                                                                                                                                                                                                                                                                                                                                                                                                                                                                                                                                                                                                                                                                                                                                                        |
| LL                                                                                                                                                                                                                                                                                                                                                                                                                                                                                                                                                                                                                                    | Denotes a Low Level Power Point                                                                                                                                                                                                                                                                                                                                                                                                                                                                                                                                                                                                                                                                                                                                                                                                                                                                                                                                                                                                                                                                                                                                                                                                                                                                                                                         |
|                                                                                                                                                                                                                                                                                                                                                                                                                                                                                                                                                                                                                                       | Existing Extractor In Ceiling                                                                                                                                                                                                                                                                                                                                                                                                                                                                                                                                                                                                                                                                                                                                                                                                                                                                                                                                                                                                                                                                                                                                                                                                                                                                                                                           |
|                                                                                                                                                                                                                                                                                                                                                                                                                                                                                                                                                                                                                                       | Proposed Extractor In Ceiling                                                                                                                                                                                                                                                                                                                                                                                                                                                                                                                                                                                                                                                                                                                                                                                                                                                                                                                                                                                                                                                                                                                                                                                                                                                                                                                           |
| ()<br>( <b></b> )                                                                                                                                                                                                                                                                                                                                                                                                                                                                                                                                                                                                                     | Existing Extractor Through Wall Proposed Extractor Through Wall                                                                                                                                                                                                                                                                                                                                                                                                                                                                                                                                                                                                                                                                                                                                                                                                                                                                                                                                                                                                                                                                                                                                                                                                                                                                                         |
|                                                                                                                                                                                                                                                                                                                                                                                                                                                                                                                                                                                                                                       | New TV Point                                                                                                                                                                                                                                                                                                                                                                                                                                                                                                                                                                                                                                                                                                                                                                                                                                                                                                                                                                                                                                                                                                                                                                                                                                                                                                                                            |
| T<br>S                                                                                                                                                                                                                                                                                                                                                                                                                                                                                                                                                                                                                                | New Tap Position<br>New Shower Position                                                                                                                                                                                                                                                                                                                                                                                                                                                                                                                                                                                                                                                                                                                                                                                                                                                                                                                                                                                                                                                                                                                                                                                                                                                                                                                 |
| st                                                                                                                                                                                                                                                                                                                                                                                                                                                                                                                                                                                                                                    | New Stop Tap Position                                                                                                                                                                                                                                                                                                                                                                                                                                                                                                                                                                                                                                                                                                                                                                                                                                                                                                                                                                                                                                                                                                                                                                                                                                                                                                                                   |
| Ť                                                                                                                                                                                                                                                                                                                                                                                                                                                                                                                                                                                                                                     | New Cold Water Tap Position                                                                                                                                                                                                                                                                                                                                                                                                                                                                                                                                                                                                                                                                                                                                                                                                                                                                                                                                                                                                                                                                                                                                                                                                                                                                                                                             |
| 0                                                                                                                                                                                                                                                                                                                                                                                                                                                                                                                                                                                                                                     | Existing Radiator                                                                                                                                                                                                                                                                                                                                                                                                                                                                                                                                                                                                                                                                                                                                                                                                                                                                                                                                                                                                                                                                                                                                                                                                                                                                                                                                       |
| •                                                                                                                                                                                                                                                                                                                                                                                                                                                                                                                                                                                                                                     | New Radiator                                                                                                                                                                                                                                                                                                                                                                                                                                                                                                                                                                                                                                                                                                                                                                                                                                                                                                                                                                                                                                                                                                                                                                                                                                                                                                                                            |
|                                                                                                                                                                                                                                                                                                                                                                                                                                                                                                                                                                                                                                       | New Straight Towel Radiator                                                                                                                                                                                                                                                                                                                                                                                                                                                                                                                                                                                                                                                                                                                                                                                                                                                                                                                                                                                                                                                                                                                                                                                                                                                                                                                             |
| শ                                                                                                                                                                                                                                                                                                                                                                                                                                                                                                                                                                                                                                     | New Curved Towel Radiator                                                                                                                                                                                                                                                                                                                                                                                                                                                                                                                                                                                                                                                                                                                                                                                                                                                                                                                                                                                                                                                                                                                                                                                                                                                                                                                               |
| Radiator Pipe                                                                                                                                                                                                                                                                                                                                                                                                                                                                                                                                                                                                                         |                                                                                                                                                                                                                                                                                                                                                                                                                                                                                                                                                                                                                                                                                                                                                                                                                                                                                                                                                                                                                                                                                                                                                                                                                                                                                                                                                         |
| Radiator Pipe<br>Skirting - 180                                                                                                                                                                                                                                                                                                                                                                                                                                                                                                                                                                                                       | Ogee Architrave - 50 Pencil round                                                                                                                                                                                                                                                                                                                                                                                                                                                                                                                                                                                                                                                                                                                                                                                                                                                                                                                                                                                                                                                                                                                                                                                                                                                                                                                       |
| Skirting - 180<br>SKIP LO                                                                                                                                                                                                                                                                                                                                                                                                                                                                                                                                                                                                             | CATION - STREET                                                                                                                                                                                                                                                                                                                                                                                                                                                                                                                                                                                                                                                                                                                                                                                                                                                                                                                                                                                                                                                                                                                                                                                                                                                                                                                                         |
| Skirting - 180<br>SKIP LO<br>MATERI                                                                                                                                                                                                                                                                                                                                                                                                                                                                                                                                                                                                   | CATION - STREET                                                                                                                                                                                                                                                                                                                                                                                                                                                                                                                                                                                                                                                                                                                                                                                                                                                                                                                                                                                                                                                                                                                                                                                                                                                                                                                                         |
| Skirting - 180<br>MATERI<br>PORTAL<br>During the cc<br>conversions<br>there is sligh<br>ceilings. Add<br>detachment of<br>also be expe<br>take all reaso<br>occurrences<br>such cracks.<br>responsible f<br>ceilings whic<br>Adamson Co<br>arranges for<br>proposed wo<br>Whilst we wil<br>we can not b                                                                                                                                                                                                                                                                                                                               | CATION - STREET<br>ALS - GARAGE<br>.OO - SIDE DRIVE                                                                                                                                                                                                                                                                                                                                                                                                                                                                                                                                                                                                                                                                                                                                                                                                                                                                                                                                                                                                                                                                                                                                                                                                                                                                                                     |
| Skirting - 180<br>SKIP LO<br>MATERI<br>PORTAL<br>During the cc<br>conversions<br>there is sligh<br>ceilings. Add<br>detachment<br>also be expe<br>take all reasc<br>occurrences<br>such cracks.<br>responsible<br>ceilings whic<br>Adamson Co<br>arranges for<br>proposed wo<br>Whilst we wil<br>we can not b<br>cleaning of c                                                                                                                                                                                                                                                                                                        | CATION - STREET<br>ALS - GARAGE<br>.OO - SIDE DRIVE                                                                                                                                                                                                                                                                                                                                                                                                                                                                                                                                                                                                                                                                                                                                                                                                                                                                                                                                                                                                                                                                                                                                                                                                                                                                                                     |
| Skirting - 180<br>SKIP LO<br>MATERI<br>PORTAL<br>During the cc<br>conversions<br>there is sligh<br>ceilings. Add<br>detachment<br>also be expe<br>take all reasc<br>occurrences<br>such cracks.<br>responsible<br>take all reasc<br>occurrences<br>such cracks.<br>responsible<br>ceilings whic<br>Adamson Co<br>arranges for<br>proposed wo<br>Whilst we wil<br>we can not b<br>cleaning of c<br>The company<br>Iandscaping<br>The company                                                                                                                                                                                           | CATION - STREET<br>ALS - GARAGE<br>OO - SIDE DRIVE                                                                                                                                                                                                                                                                                                                                                                                                                                                                                                                                                                                                                                                                                                                                                                                                                                                                                                                                                                                                                                                                                                                                                                                                                                                                                                      |
| Skirting - 180<br>MATERI<br>PORTAL<br>During the co<br>conversions<br>there is sligh<br>ceilings. Add<br>detachment of<br>also be expe<br>take all reaso<br>occurrences<br>such cracks.<br>responsible f<br>ceilings whic<br>Adamson Co<br>arranges for<br>proposed wo<br>Whilst we wil<br>we can not b<br>cleaning of c<br>The company<br>and company<br>the company<br>works to new<br>This drawing<br>Limited and a                                                                                                                                                                                                                | CATION - STREET<br>ALS - GARAGE<br>OO - SIDE DRIVE                                                                                                                                                                                                                                                                                                                                                                                                                                                                                                                                                                                                                                                                                                                                                                                                                                                                                                                                                                                                                                                                                                                                                                                                                                                                                                      |
| Skirting - 180<br>MATERI<br>PORTAL<br>During the co<br>conversions<br>there is sligh<br>ceilings. Add<br>detachment of<br>also be expe<br>take all reaso<br>occurrences<br>such cracks.<br>responsible f<br>ceilings whic<br>Adamson Co<br>arranges for<br>proposed wo<br>Whilst we wil<br>we can not b<br>cleaning of c<br>The company<br>and company<br>works to new<br>This drawing<br>Limited and a<br>forbidden.<br>Adamson Co                                                                                                                                                                                                   | CATION - STREET<br>ALS - GARAGE<br>OO - SIDE DRIVE                                                                                                                                                                                                                                                                                                                                                                                                                                                                                                                                                                                                                                                                                                                                                                                                                                                                                                                                                                                                                                                                                                                                                                                                                                                                                                      |
| Skirting - 180<br>MATERI<br>PORTAL<br>During the co<br>conversions<br>there is sligh<br>ceilings. Add<br>detachment of<br>also be expe<br>take all reaso<br>occurrences<br>such cracks.<br>responsible f<br>ceilings whic<br>Adamson Co<br>arranges for<br>proposed wo<br>Whilst we wil<br>we can not b<br>cleaning of c<br>The company<br>and company<br>works to new<br>This drawing<br>Limited and a<br>forbidden.<br>Adamson Co                                                                                                                                                                                                   | CATION - STREET<br>ALS - GARAGE<br>OO - SIDE DRIVE                                                                                                                                                                                                                                                                                                                                                                                                                                                                                                                                                                                                                                                                                                                                                                                                                                                                                                                                                                                                                                                                                                                                                                                                                                                                                                      |
| Skirting - 180<br>MATERI,<br>PORTAL<br>During the co<br>conversions<br>there is sligh<br>ceilings. Add<br>detachment of<br>also be expe<br>take all reasc<br>occurrences<br>such cracks.<br>responsible f<br>ceilings whic<br>Adamson Co<br>arranges for<br>proposed wo<br>Whilst we wil<br>we can not b<br>cleaning of c<br>The company<br>works to new<br>This drawing<br>Limited and a<br>forbidden.<br>Adamson Co<br>and make new<br>conditions.<br>Plotted on 27                                                                                                                                                                 | CATION - STREET<br>ALS - GARAGE<br>OO - SIDE DRIVE                                                                                                                                                                                                                                                                                                                                                                                                                                                                                                                                                                                                                                                                                                                                                                                                                                                                                                                                                                                                                                                                                                                                                                                                                                                                                                      |
| Skirting - 180<br>MATERI,<br>PORTAL<br>During the co<br>conversions<br>there is sligh<br>ceilings. Add<br>detachment of<br>also be expe<br>take all reaso<br>occurrences<br>such cracks.<br>responsible f<br>ceilings whic<br>Adamson Co<br>arranges for<br>proposed wo<br>Whilst we wil<br>we can not b<br>cleaning of c<br>The company<br>the company<br>works to new<br>This drawing<br>Limited and a<br>forbidden.<br>Adamson Co<br>and make new<br>conditions.<br>Plotted on 27<br>Current Com                                                                                                                                   | CATION - STREET<br>ALS - GARAGE<br>OO - SIDE DRIVE                                                                                                                                                                                                                                                                                                                                                                                                                                                                                                                                                                                                                                                                                                                                                                                                                                                                                                                                                                                                                                                                                                                                                                                                                                                                                                      |
| Skirting - 180<br>MATERI,<br>PORTAL<br>During the coc<br>conversions<br>there is sligh<br>ceilings. Add<br>detachment of<br>also be expe-<br>take all reaso<br>occurrences<br>such cracks.<br>responsible f<br>ceilings whic<br>Adamson Coc<br>arranges for<br>proposed wo<br>Whilst we wil<br>we can not b<br>cleaning of c<br>The company<br>works to new<br>This drawing<br>Limited and a<br>forbidden.<br>Adamson Coc<br>and make new<br>conditions.<br>Plotted on 27<br>Current Comt<br>THIS DF<br>APPROVI                                                                                                                       | CATION - STREET<br>ALS - GARAGE<br>OO - SIDE DRIVE                                                                                                                                                                                                                                                                                                                                                                                                                                                                                                                                                                                                                                                                                                                                                                                                                                                                                                                                                                                                                                                                                                                                                                                                                                                                                                      |
| Skirting - 180<br>MATERI,<br>PORTAL<br>During the coc<br>conversions<br>there is sligh<br>ceilings. Add<br>detachment<br>also be expe<br>take all reaso<br>occurrences<br>such cracks.<br>responsible f<br>ceilings whic<br>Adamson Co<br>arranges for<br>proposed wo<br>Whilst we wil<br>we can not b<br>cleaning of c<br>The company<br>works to new<br>This drawing<br>Limited and a<br>forbidden.<br>Adamson Co<br>and make ne<br>conditions.<br>Plotted on 27<br>Current Coml<br>APPROVI<br>CUSTOM                                                                                                                               | CATION - STREET<br>ALS - GARAGE<br>OO - SIDE DRIVE                                                                                                                                                                                                                                                                                                                                                                                                                                                                                                                                                                                                                                                                                                                                                                                                                                                                                                                                                                                                                                                                                                                                                                                                                                                                                                      |
| Skirting - 180<br>MATERI,<br>PORTAL<br>During the co<br>conversions<br>there is sligh<br>ceilings. Add<br>detachment of<br>also be expet<br>take all reaso<br>occurrences<br>such cracks.<br>responsible f<br>ceilings whic<br>Adamson Co<br>arranges for<br>proposed wo<br>Whilst we wil<br>we can not b<br>cleaning of c<br>The company<br>the company<br>works to new<br>This drawing<br>Limited and a<br>forbidden.<br>Adamson Co<br>and make new<br>conditions.<br>Plotted on 27<br>Current Comf<br>THIS DF<br>APPROVI<br>CUSTOM                                                                                                 | CATION - STREET<br>ALS - GARAGE<br>OO - SIDE DRIVE                                                                                                                                                                                                                                                                                                                                                                                                                                                                                                                                                                                                                                                                                                                                                                                                                                                                                                                                                                                                                                                                                                                                                                                                                                                                                                      |
| Skirting - 180<br>MATERI,<br>PORTAL<br>PORTAL<br>During the co<br>conversions<br>there is sligh<br>ceilings. Add<br>detachment a<br>also be expe<br>take all reass<br>occurrences<br>such cracks.<br>responsible f<br>ceilings whic<br>Adamson Co<br>arranges for<br>proposed wo<br>Whilst we wil<br>we can not b<br>cleaning of c<br>The company<br>works to new<br>This drawing<br>Limited and a<br>forbidden.<br>Adamson Co<br>and make new<br>conditions.<br>Plotted on 27<br>Current Comf<br>APPROVI<br>CUSTOM                                                                                                                   | CATION - STREET<br>ALS - GARAGE<br>OO - SIDE DRIVE                                                                                                                                                                                                                                                                                                                                                                                                                                                                                                                                                                                                                                                                                                                                                                                                                                                                                                                                                                                                                                                                                                                                                                                                                                                                                                      |
| Skirting - 180<br>MATERI,<br>PORTAL<br>During the co<br>conversions<br>there is sligh<br>ceilings. Add<br>detachment of<br>also be expe-<br>take all reaso<br>occurrences<br>such cracks.<br>responsible f<br>ceilings whice<br>Adamson Co<br>arranges for<br>proposed wo<br>Whilst we wil<br>we can not b<br>cleaning of c<br>The company<br>works to new<br>This drawing<br>Limited and a<br>forbidden.<br>Adamson Co<br>and make new<br>conditions.<br>Plotted on 27<br>Current Comf<br>THIS DF<br>APPROVI<br>CUSTOMI                                                                                                              | CATION - STREET<br>ALS - GARAGE<br>OO - SIDE DRIVE                                                                                                                                                                                                                                                                                                                                                                                                                                                                                                                                                                                                                                                                                                                                                                                                                                                                                                                                                                                                                                                                                                                                                                                                                                                                                                      |
| Skirting - 180<br>Skirting - 180<br>MATERI,<br>PORTAL<br>During the co<br>conversions<br>there is sligh<br>ceilings. Add<br>detachment also be expet<br>take all reass<br>occurrences<br>such cracks.<br>responsible f<br>ceilings whic<br>Adamson Co<br>arranges for<br>the company<br>works to new<br>This drawing<br>Limited and a<br>forbidden.<br>Adamson Co<br>and make new<br>conditions.<br>Plotted on 27<br>Current Comf<br>THIS DF<br>APPROVI<br>CH<br>APPROVI<br>CUSTOMI<br><br>E<br>D<br>C<br>B<br>A<br>DRAWN                                                                                                             | CATION - STREET         ALS - GARAGE         OO - SIDE DRIVE         Instruction process of carrying out loft         and alteration works to existing properties         trisk that cracks may appear in existing         of plaster from the existing nail heads) can         rienced. Adamson Construction Ltd will         onable precautions to prevent such         and will carry out reasonable repairs to         However, the company cannot be held         or defects in the ceilings, such as existing         nare out of level or are already cracked.         Instruction Ltd suggest that the Customer         the removal of all carpets adjacent to the         rks for the duration of the contract.         I undertake reasonable protection measures         e held responsible for any decoration         or existing ceilings, walls & woodwork.         is the copyright of Adamson Construction         any reproduction in whole or part is strictly         Instruction reserve the right to modify         instruction of Order Date:         RAWING HAS BEEN EXAMINED AND         ED BY         DATE         DATE         C       SCALE         1:50       DATE                                                                                                                                                          |
| Skirting - 180<br>MATERI,<br>PORTAL<br>During the co<br>conversions<br>there is sligh<br>ceilings. Add<br>detachment of<br>also be expet<br>take all rease<br>occurrences<br>such cracks.<br>responsible f<br>ceilings which<br>Adamson Co<br>arranges for<br>ceilings which<br>Adamson Co<br>arranges of c<br>The company<br>works to new<br>This drawing<br>Limited and a<br>forbidden.<br>Adamson Co<br>and make new<br>conditions.<br>Plotted on 27<br>Current Comf<br>THIS DF<br>APPROVI<br>CH<br>APPROVI<br>CH<br>APPROVI<br>CH<br>ADPROVI<br>CH<br>CUSTOME                                                                     | CATION - STREET         ALS - GARAGE         OO - SIDE DRIVE         Instruction process of carrying out loft         and alteration works to existing properties         trisk that cracks may appear in existing         of plaster from the existing nail heads) can         rienced. Adamson Construction Ltd will         onable precautions to prevent such         and will carry out reasonable repairs to         However, the company cannot be held         or defects in the ceilings, such as existing         nare out of level or are already cracked.         Instruction Ltd suggest that the Customer         the removal of all carpets adjacent to the         rks for the duration of the contract.         I undertake reasonable protection measures         e held responsible for any decoration         or existing ceilings, walls & woodwork.         is the copyright of Adamson Construction         any reproduction in whole or part is strictly         Instruction reserve the right to modify         instruction of Order Date:         RAWING HAS BEEN EXAMINED AND         ED BY         DATE         DATE         C       SCALE         1:50       DATE                                                                                                                                                          |
| Skirting - 180<br>SKIP LO<br>MATERI,<br>PORTAL<br>During the cc<br>conversions<br>there is sligh<br>ceilings. Add<br>detachment is<br>also be expected<br>take all reasons<br>occurrences<br>such cracks.<br>responsible f<br>ceilings which<br>Adamson Co<br>arranges for<br>proposed wo<br>Whilst we will<br>we can not b<br>cleaning of c<br>The company<br>works to new<br>This drawing<br>Limited and a<br>forbidden.<br>Adamson Co<br>and make new<br>conditions.<br>Plotted on 27<br>Current Comf<br>THIS DF<br>APPROVI<br>CUSTOMI<br>E<br>D<br>C<br>B<br>A<br>DRAWN<br>E<br>CUSTOME<br>MR & M                                 | CATION - STREET         ALS - GARAGE         OO - SIDE DRIVE         Instruction process of carrying out loft and alteration works to existing properties trisk that cracks may appear in existing itionally "nail pops" (which is the of plaster from the existing nail heads) can rienced. Adamson Construction Ltd will onable precautions to prevent such and will carry out reasonable repairs to However, the company cannot be held or defects in the ceilings, such as existing h are out of level or are already cracked.         Instruction Ltd suggest that the Customer the removal of all carpets adjacent to the rks for the duration of the contract.         I undertake reasonable protection measures e held responsible for any renewal or arpets left in-situ.         y does not undertake external paving, or steps.         y will not be liable for any decoration <i>v</i> or existing ceilings, walls & woodwork.         is the copyright of Adamson Construction any reproduction in whole or part is strictly unstruction reserve the right to modify accessary alterations dependant on site         7/07/2016         tirmation of Order Date:         RAWING HAS BEEN EXAMINED AND ED AND I/WE ARE AWARE THAT ANY ANGES WILL BE CHARGEABLE.         ED BY       DATE         C       SCALE       Li50       LI2U y 201 |
| Skirting - 180<br>MATERI,<br>PORTAL<br>During the co<br>conversions<br>there is sligh<br>ceilings. Add<br>detachment a<br>also be expe<br>take all reasc<br>occurrences<br>such cracks.<br>responsible f<br>ceilings whice<br>Adamson Co<br>arranges for<br>proposed wo<br>Whilst we will<br>we can not b<br>cleaning of c<br>The company<br>works to new<br>This drawing<br>Limited and a<br>forbidden.<br>Adamson Co<br>and make new<br>conditions.<br>Plotted on 27<br>Current Comf<br>APPROVI<br>CH<br>APPROVI<br>CUSTOMI<br>CUSTOMI<br>CUSTOMI<br>DRAWN<br>E<br>CUSTOME<br>MR & M<br>PROJECT<br>SINGLE                           | CATION - STREET         ALS - GARAGE         OO - SIDE DRIVE         Instruction process of carrying out loft         and alteration works to existing properties         trisk that cracks may appear in existing         of plaster from the existing nail heads) can         rienced. Adamson Construction Ltd will         onable precautions to prevent such         and will carry out reasonable repairs to         However, the company cannot be held         or defects in the ceilings, such as existing         in are out of level or are already cracked.         Instruction Ltd suggest that the Customer         there memory a fall carpets adjacent to the         rks for the duration of the contract.         I undertake reasonable protection measures         e held responsible for any renewal or         arpets left in-situ.         y does not undertake external paving,         or existing ceilings, walls & woodwork.         is the copyright of Adamson Construction         any reproduction in whole or part is strictly         instruction reserve the right to modify         accessary alterations dependant on site         7/07/2016         itimation of Order Date:         RAWING HAS BEEN EXAMINED AND         ED BY       DATE         ED BY                                                           |
| Skirting - 180<br>MATERI,<br>PORTAL<br>During the co<br>conversions<br>there is sligh<br>ceilings. Add<br>detachment a<br>also be expe<br>take all reasc<br>occurrences<br>such cracks.<br>responsible f<br>ceilings whice<br>Adamson Co<br>arranges for<br>proposed wo<br>Whilst we will<br>we can not b<br>cleaning of c<br>The company<br>works to new<br>This drawing<br>Limited and a<br>forbidden.<br>Adamson Co<br>and make new<br>conditions.<br>Plotted on 27<br>Current Comf<br>APPROVI<br>CH<br>APPROVI<br>CUSTOMI<br>CUSTOMI<br>CUSTOMI<br>DRAWN<br>E<br>CUSTOME<br>MR & M<br>PROJECT<br>SINGLE                           | CATION - STREET<br>ALS - GARAGE<br>OO - SIDE DRIVE                                                                                                                                                                                                                                                                                                                                                                                                                                                                                                                                                                                                                                                                                                                                                                                                                                                                                                                                                                                                                                                                                                                                                                                                                                                                                                      |
| Skirting - 180<br>MATERI,<br>PORTAL<br>During the co<br>conversions<br>there is sligh<br>ceilings. Add<br>detachment a<br>also be expe<br>take all reasc<br>occurrences<br>such cracks.<br>responsible f<br>ceilings whice<br>Adamson Co<br>arranges for<br>proposed wo<br>Whilst we will<br>we can not b<br>cleaning of c<br>The company<br>works to new<br>This drawing<br>Limited and a<br>forbidden.<br>Adamson Co<br>and make new<br>conditions.<br>Plotted on 27<br>Current Comf<br>APPROVI<br>CH<br>APPROVI<br>CUSTOMI<br>CUSTOMI<br>CUSTOMI<br>DRAWN<br>E<br>CUSTOME<br>MR & M<br>PROJECT<br>SINGLE                           | CATION - STREET<br>ALS - GARAGE<br>OO - SIDE DRIVE<br>onstruction process of carrying out loft<br>and alleration works to existing properties<br>trisk that cracks may appear in existing<br>of plaster from the existing nail heads) can<br>rienced. Adamson Construction Ltd will<br>onable precautions to prevent such<br>and will carry out reasonable repairs to<br>However, the company cannot be held<br>or defects in the ceilings, such as existing<br>h are out of level or are already cracked.<br>Instruction Ltd suggest that the Customer<br>the removal of all carpets adjacent to the<br>rks for the duration of the contract.<br>I undertake reasonable protection measures<br>e held responsible for any renewal or<br>arpets left in-situ.<br>y does not undertake external paving,<br>or steps.<br>y will not be liable for any decoration<br>r or existing ceilings, walls & woodwork.<br>is the copyright of Adamson Construction<br>any reproduction in whole or part is strictly<br>instruction reserve the right to modify<br>to essary alterations dependant on site<br>7/07/2016<br>immation of Order Date:<br>RAWING HAS BEEN EXAMINED AND<br>ED AND I/WE ARE AWARE THAT ANY<br>ANGES WILL BE CHARGEABLE.<br>ED BY DATE<br>ER<br>STOREY EXTENSION<br>Rd, Simmondley, SK13 6YN<br>ANGEN SK13 6YN                             |
| Skirting - 180<br>MATERI,<br>PORTAL<br>During the co<br>conversions<br>there is sligh<br>ceilings. Add<br>detachment a<br>also be expe<br>take all reasc<br>occurrences<br>such cracks.<br>responsible f<br>ceilings whice<br>Adamson Co<br>arranges for<br>proposed wo<br>Whilst we will<br>we can not b<br>cleaning of c<br>The company<br>works to new<br>This drawing<br>Limited and a<br>forbidden.<br>Adamson Co<br>and make new<br>conditions.<br>Plotted on 27<br>Current Comf<br>APPROVI<br>CH<br>APPROVI<br>CUSTOMI<br>CUSTOMI<br>CUSTOMI<br>DRAWN<br>E<br>CUSTOME<br>MR & M<br>PROJECT<br>SINGLE                           | CATION - STREET<br>ALS - GARAGE<br>OO - SIDE DRIVE                                                                                                                                                                                                                                                                                                                                                                                                                                                                                                                                                                                                                                                                                                                                                                                                                                                                                                                                                                                                                                                                                                                                                                                                                                                                                                      |
| Skirting - 180<br>SKIP LO<br>MATERI,<br>PORTAL<br>During the cc<br>conversions<br>there is sligh<br>ceilings. Add<br>detachment is<br>also be expendent<br>take all reasons<br>occurrences<br>such cracks.<br>responsible f<br>ceilings which<br>Adamson Co<br>arranges for<br>proposed wo<br>Whilst we will<br>we can not b<br>cleaning of c<br>The company<br>works to new<br>This drawing<br>Limited and a<br>forbidden.<br>Adamson Co<br>and make new<br>conditions.<br>Plotted on 27<br>Current Comf<br>THIS DF<br>APPROVI<br>CUSTOMI<br>CUSTOMI<br>D<br>C<br>B<br>A<br>D<br>RAWN<br>E<br>CUSTOME<br>MR & M<br>PROJECT<br>SINGLE | CATION - STREET<br>ALS - GARAGE<br>OO - SIDE DRIVE<br>August 2 - SIDE DRIVE<br>construction process of carrying out loft<br>and alteration works to existing properties<br>trisk that cracks may appear in existing<br>that cracks may appear in existing<br>of plaster from the existing nail heads) can<br>rienced. Adamson Construction Ltd will<br>onable precautions to prevent such<br>and will carry out reasonable repairs to<br>However, the company cannot be held<br>or defects in the ceilings, such as existing<br>h are out of level or are already cracked.<br>Instruction Ltd suggest that the Customer<br>the removal of all carepts adjacent to the<br>rks for the duration of the contract.<br>I undertake reasonable protection measures<br>e held responsible for any renewal or<br>arpets left in-situ.<br>y does not undertake external paving,<br>or steps.<br>y will not be liable for any decoration<br>any reproduction in whole or part is strictly<br>instruction reserve the right to modify<br>treessary alterations dependant on site<br>7/07/2016<br>timation of Order Date:<br>RAWING HAS BEEN EXAMINED AND<br>ED AND I/WE ARE AWARE THAT ANY<br>ANGES WILL BE CHARGEABLE.<br>ED BY DATE<br>RS WHIPDAY<br>STOREY EXTENSION<br>Rd, Simmondley, SK13 6YN<br>Add a ms on<br>Add a ms on<br>Rd, Simmondley, SK13 6YN      |