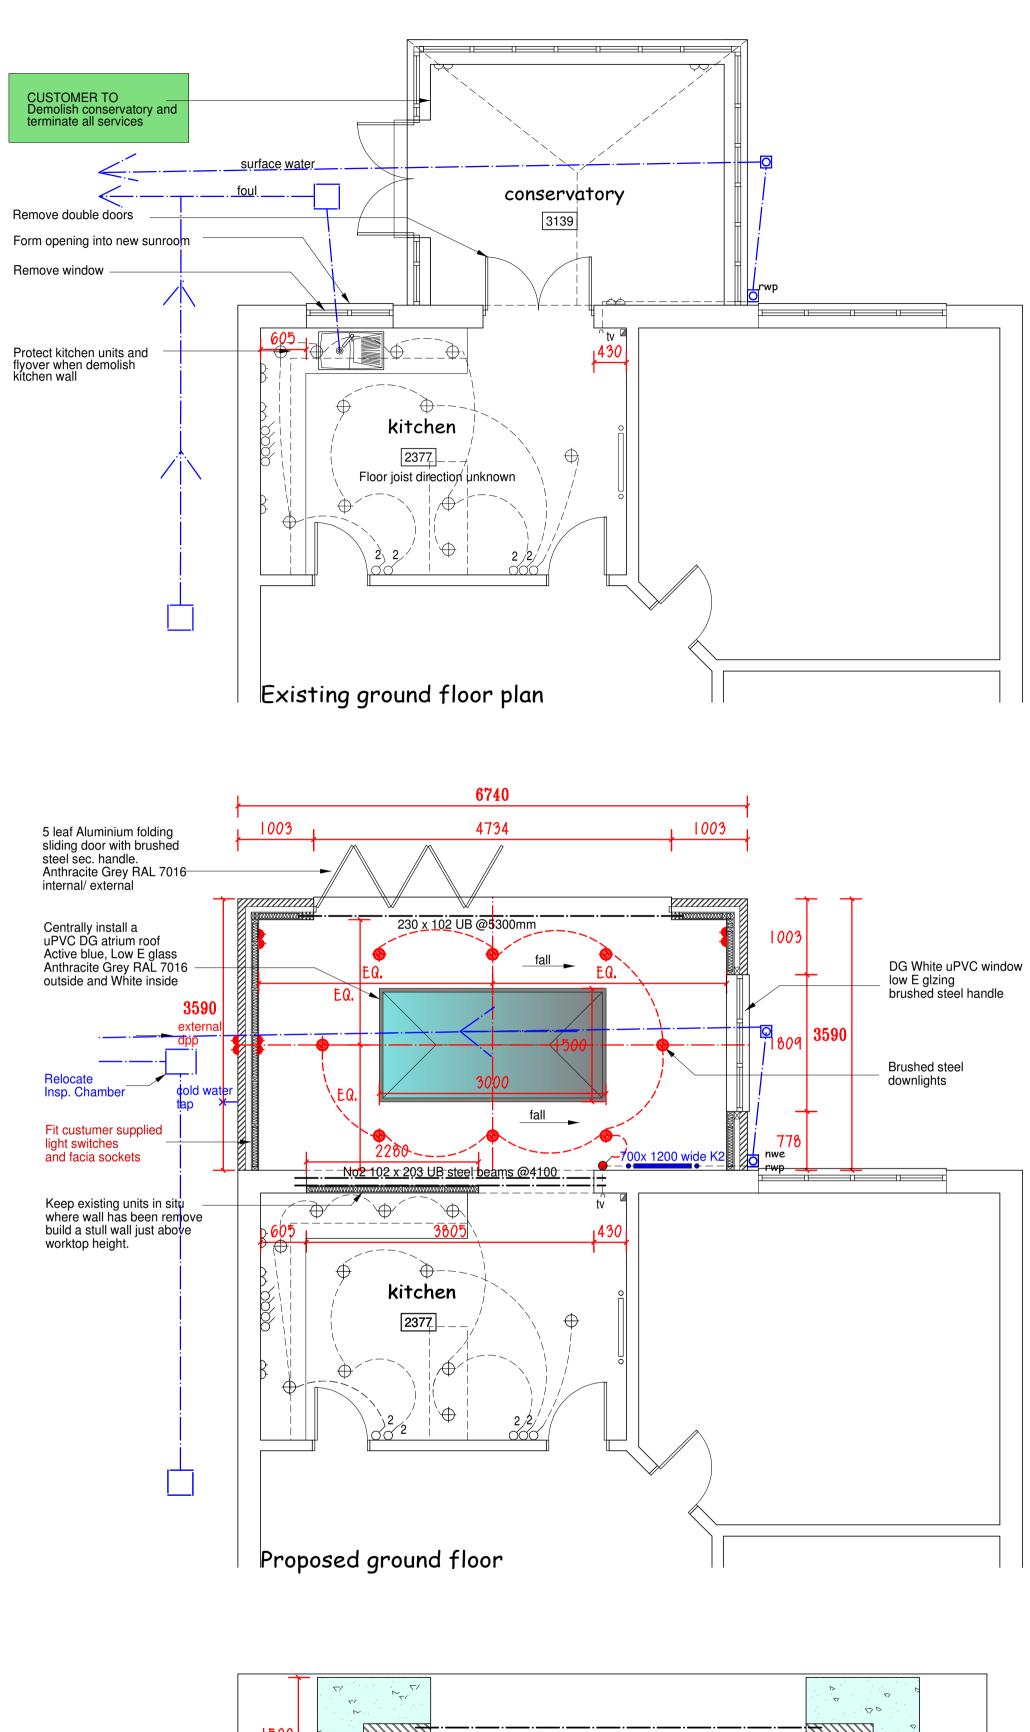

Foundation plan

Proposed Rear elevation

Proposed side elevation

Proposed side elevation

| nuot Hies:                                                                                                                                                                                                                                                                                                                                                                                                                                                                                                                                                                                                                            | Rosemary Ridge: Angled                                                                                                                                                                                                                                                                                                                                                                                                                                                                                                                                                                                                                                                                                                                                                                                                                                                                                                                                                                                                                                                                                                                                                                                                                                                                                                                                  |
|---------------------------------------------------------------------------------------------------------------------------------------------------------------------------------------------------------------------------------------------------------------------------------------------------------------------------------------------------------------------------------------------------------------------------------------------------------------------------------------------------------------------------------------------------------------------------------------------------------------------------------------|---------------------------------------------------------------------------------------------------------------------------------------------------------------------------------------------------------------------------------------------------------------------------------------------------------------------------------------------------------------------------------------------------------------------------------------------------------------------------------------------------------------------------------------------------------------------------------------------------------------------------------------------------------------------------------------------------------------------------------------------------------------------------------------------------------------------------------------------------------------------------------------------------------------------------------------------------------------------------------------------------------------------------------------------------------------------------------------------------------------------------------------------------------------------------------------------------------------------------------------------------------------------------------------------------------------------------------------------------------|
| Brickwork: Tra                                                                                                                                                                                                                                                                                                                                                                                                                                                                                                                                                                                                                        | ad. city blend Mortar: Natural                                                                                                                                                                                                                                                                                                                                                                                                                                                                                                                                                                                                                                                                                                                                                                                                                                                                                                                                                                                                                                                                                                                                                                                                                                                                                                                          |
|                                                                                                                                                                                                                                                                                                                                                                                                                                                                                                                                                                                                                                       | Black round Gutters: Black half round black round                                                                                                                                                                                                                                                                                                                                                                                                                                                                                                                                                                                                                                                                                                                                                                                                                                                                                                                                                                                                                                                                                                                                                                                                                                                                                                       |
|                                                                                                                                                                                                                                                                                                                                                                                                                                                                                                                                                                                                                                       | ts - 100 x 50mm @ 400c/cs<br>vists - 150 x 50mm @ 400 c/cs                                                                                                                                                                                                                                                                                                                                                                                                                                                                                                                                                                                                                                                                                                                                                                                                                                                                                                                                                                                                                                                                                                                                                                                                                                                                                              |
| Ground Floo                                                                                                                                                                                                                                                                                                                                                                                                                                                                                                                                                                                                                           | or Joists - 150 x 50mm @ 400c/cs<br>ds - 100 x 50mm @ 400c/cs                                                                                                                                                                                                                                                                                                                                                                                                                                                                                                                                                                                                                                                                                                                                                                                                                                                                                                                                                                                                                                                                                                                                                                                                                                                                                           |
|                                                                                                                                                                                                                                                                                                                                                                                                                                                                                                                                                                                                                                       | offits - UPVC Black                                                                                                                                                                                                                                                                                                                                                                                                                                                                                                                                                                                                                                                                                                                                                                                                                                                                                                                                                                                                                                                                                                                                                                                                                                                                                                                                     |
|                                                                                                                                                                                                                                                                                                                                                                                                                                                                                                                                                                                                                                       |                                                                                                                                                                                                                                                                                                                                                                                                                                                                                                                                                                                                                                                                                                                                                                                                                                                                                                                                                                                                                                                                                                                                                                                                                                                                                                                                                         |
|                                                                                                                                                                                                                                                                                                                                                                                                                                                                                                                                                                                                                                       | Existing Switch                                                                                                                                                                                                                                                                                                                                                                                                                                                                                                                                                                                                                                                                                                                                                                                                                                                                                                                                                                                                                                                                                                                                                                                                                                                                                                                                         |
| ●́                                                                                                                                                                                                                                                                                                                                                                                                                                                                                                                                                                                                                                    | Proposed New Switch                                                                                                                                                                                                                                                                                                                                                                                                                                                                                                                                                                                                                                                                                                                                                                                                                                                                                                                                                                                                                                                                                                                                                                                                                                                                                                                                     |
| Ol                                                                                                                                                                                                                                                                                                                                                                                                                                                                                                                                                                                                                                    | Existing Pull Cord Switch                                                                                                                                                                                                                                                                                                                                                                                                                                                                                                                                                                                                                                                                                                                                                                                                                                                                                                                                                                                                                                                                                                                                                                                                                                                                                                                               |
|                                                                                                                                                                                                                                                                                                                                                                                                                                                                                                                                                                                                                                       | Proposed Pull Cord Switch <ul> <li>Existing Fluorescent</li> </ul>                                                                                                                                                                                                                                                                                                                                                                                                                                                                                                                                                                                                                                                                                                                                                                                                                                                                                                                                                                                                                                                                                                                                                                                                                                                                                      |
|                                                                                                                                                                                                                                                                                                                                                                                                                                                                                                                                                                                                                                       | Existing Single/Double Power Point                                                                                                                                                                                                                                                                                                                                                                                                                                                                                                                                                                                                                                                                                                                                                                                                                                                                                                                                                                                                                                                                                                                                                                                                                                                                                                                      |
| $\leftarrow$                                                                                                                                                                                                                                                                                                                                                                                                                                                                                                                                                                                                                          | Proposed Single/Double Power Point Existing Ceiling Light/Pendant/Rose                                                                                                                                                                                                                                                                                                                                                                                                                                                                                                                                                                                                                                                                                                                                                                                                                                                                                                                                                                                                                                                                                                                                                                                                                                                                                  |
| $\mathbf{O}$                                                                                                                                                                                                                                                                                                                                                                                                                                                                                                                                                                                                                          | Proposed Ceiling Light/Pendant/Rose                                                                                                                                                                                                                                                                                                                                                                                                                                                                                                                                                                                                                                                                                                                                                                                                                                                                                                                                                                                                                                                                                                                                                                                                                                                                                                                     |
| ۲                                                                                                                                                                                                                                                                                                                                                                                                                                                                                                                                                                                                                                     | Mains Downlight. Finish - white                                                                                                                                                                                                                                                                                                                                                                                                                                                                                                                                                                                                                                                                                                                                                                                                                                                                                                                                                                                                                                                                                                                                                                                                                                                                                                                         |
| <b>(</b> )                                                                                                                                                                                                                                                                                                                                                                                                                                                                                                                                                                                                                            | Shower Downlight. Finish - white                                                                                                                                                                                                                                                                                                                                                                                                                                                                                                                                                                                                                                                                                                                                                                                                                                                                                                                                                                                                                                                                                                                                                                                                                                                                                                                        |
| (SD)                                                                                                                                                                                                                                                                                                                                                                                                                                                                                                                                                                                                                                  | Proposed New Hard Wired Smoke Detect                                                                                                                                                                                                                                                                                                                                                                                                                                                                                                                                                                                                                                                                                                                                                                                                                                                                                                                                                                                                                                                                                                                                                                                                                                                                                                                    |
| s<br>A<br>S                                                                                                                                                                                                                                                                                                                                                                                                                                                                                                                                                                                                                           | Existing Spur                                                                                                                                                                                                                                                                                                                                                                                                                                                                                                                                                                                                                                                                                                                                                                                                                                                                                                                                                                                                                                                                                                                                                                                                                                                                                                                                           |
| 30A                                                                                                                                                                                                                                                                                                                                                                                                                                                                                                                                                                                                                                   | Proposed Spur                                                                                                                                                                                                                                                                                                                                                                                                                                                                                                                                                                                                                                                                                                                                                                                                                                                                                                                                                                                                                                                                                                                                                                                                                                                                                                                                           |
|                                                                                                                                                                                                                                                                                                                                                                                                                                                                                                                                                                                                                                       | Existing Cooker Power Point<br>Proposed Cooker Power Point                                                                                                                                                                                                                                                                                                                                                                                                                                                                                                                                                                                                                                                                                                                                                                                                                                                                                                                                                                                                                                                                                                                                                                                                                                                                                              |
| ▼                                                                                                                                                                                                                                                                                                                                                                                                                                                                                                                                                                                                                                     | Proposed Under Cupboard Tri-Lite                                                                                                                                                                                                                                                                                                                                                                                                                                                                                                                                                                                                                                                                                                                                                                                                                                                                                                                                                                                                                                                                                                                                                                                                                                                                                                                        |
| HL                                                                                                                                                                                                                                                                                                                                                                                                                                                                                                                                                                                                                                    | Denotes a High Level Power Point                                                                                                                                                                                                                                                                                                                                                                                                                                                                                                                                                                                                                                                                                                                                                                                                                                                                                                                                                                                                                                                                                                                                                                                                                                                                                                                        |
| LL                                                                                                                                                                                                                                                                                                                                                                                                                                                                                                                                                                                                                                    | Denotes a Low Level Power Point                                                                                                                                                                                                                                                                                                                                                                                                                                                                                                                                                                                                                                                                                                                                                                                                                                                                                                                                                                                                                                                                                                                                                                                                                                                                                                                         |
|                                                                                                                                                                                                                                                                                                                                                                                                                                                                                                                                                                                                                                       | Existing Extractor In Ceiling                                                                                                                                                                                                                                                                                                                                                                                                                                                                                                                                                                                                                                                                                                                                                                                                                                                                                                                                                                                                                                                                                                                                                                                                                                                                                                                           |
|                                                                                                                                                                                                                                                                                                                                                                                                                                                                                                                                                                                                                                       | Proposed Extractor In Ceiling                                                                                                                                                                                                                                                                                                                                                                                                                                                                                                                                                                                                                                                                                                                                                                                                                                                                                                                                                                                                                                                                                                                                                                                                                                                                                                                           |
| ()<br>( <b></b> )                                                                                                                                                                                                                                                                                                                                                                                                                                                                                                                                                                                                                     | Existing Extractor Through Wall Proposed Extractor Through Wall                                                                                                                                                                                                                                                                                                                                                                                                                                                                                                                                                                                                                                                                                                                                                                                                                                                                                                                                                                                                                                                                                                                                                                                                                                                                                         |
|                                                                                                                                                                                                                                                                                                                                                                                                                                                                                                                                                                                                                                       | New TV Point                                                                                                                                                                                                                                                                                                                                                                                                                                                                                                                                                                                                                                                                                                                                                                                                                                                                                                                                                                                                                                                                                                                                                                                                                                                                                                                                            |
| T<br>S                                                                                                                                                                                                                                                                                                                                                                                                                                                                                                                                                                                                                                | New Tap Position<br>New Shower Position                                                                                                                                                                                                                                                                                                                                                                                                                                                                                                                                                                                                                                                                                                                                                                                                                                                                                                                                                                                                                                                                                                                                                                                                                                                                                                                 |
| st                                                                                                                                                                                                                                                                                                                                                                                                                                                                                                                                                                                                                                    | New Stop Tap Position                                                                                                                                                                                                                                                                                                                                                                                                                                                                                                                                                                                                                                                                                                                                                                                                                                                                                                                                                                                                                                                                                                                                                                                                                                                                                                                                   |
| Ť                                                                                                                                                                                                                                                                                                                                                                                                                                                                                                                                                                                                                                     | New Cold Water Tap Position                                                                                                                                                                                                                                                                                                                                                                                                                                                                                                                                                                                                                                                                                                                                                                                                                                                                                                                                                                                                                                                                                                                                                                                                                                                                                                                             |
| 0                                                                                                                                                                                                                                                                                                                                                                                                                                                                                                                                                                                                                                     | Existing Radiator                                                                                                                                                                                                                                                                                                                                                                                                                                                                                                                                                                                                                                                                                                                                                                                                                                                                                                                                                                                                                                                                                                                                                                                                                                                                                                                                       |
| •                                                                                                                                                                                                                                                                                                                                                                                                                                                                                                                                                                                                                                     | New Radiator                                                                                                                                                                                                                                                                                                                                                                                                                                                                                                                                                                                                                                                                                                                                                                                                                                                                                                                                                                                                                                                                                                                                                                                                                                                                                                                                            |
|                                                                                                                                                                                                                                                                                                                                                                                                                                                                                                                                                                                                                                       | New Straight Towel Radiator                                                                                                                                                                                                                                                                                                                                                                                                                                                                                                                                                                                                                                                                                                                                                                                                                                                                                                                                                                                                                                                                                                                                                                                                                                                                                                                             |
| শ                                                                                                                                                                                                                                                                                                                                                                                                                                                                                                                                                                                                                                     | New Curved Towel Radiator                                                                                                                                                                                                                                                                                                                                                                                                                                                                                                                                                                                                                                                                                                                                                                                                                                                                                                                                                                                                                                                                                                                                                                                                                                                                                                                               |
| Radiator Pipe                                                                                                                                                                                                                                                                                                                                                                                                                                                                                                                                                                                                                         |                                                                                                                                                                                                                                                                                                                                                                                                                                                                                                                                                                                                                                                                                                                                                                                                                                                                                                                                                                                                                                                                                                                                                                                                                                                                                                                                                         |
| Radiator Pipe<br>Skirting - 180                                                                                                                                                                                                                                                                                                                                                                                                                                                                                                                                                                                                       | Ogee Architrave - 50 Pencil round                                                                                                                                                                                                                                                                                                                                                                                                                                                                                                                                                                                                                                                                                                                                                                                                                                                                                                                                                                                                                                                                                                                                                                                                                                                                                                                       |
| Skirting - 180<br>SKIP LO                                                                                                                                                                                                                                                                                                                                                                                                                                                                                                                                                                                                             | CATION - STREET                                                                                                                                                                                                                                                                                                                                                                                                                                                                                                                                                                                                                                                                                                                                                                                                                                                                                                                                                                                                                                                                                                                                                                                                                                                                                                                                         |
| Skirting - 180<br>SKIP LO<br>MATERI                                                                                                                                                                                                                                                                                                                                                                                                                                                                                                                                                                                                   | CATION - STREET                                                                                                                                                                                                                                                                                                                                                                                                                                                                                                                                                                                                                                                                                                                                                                                                                                                                                                                                                                                                                                                                                                                                                                                                                                                                                                                                         |
| Skirting - 180<br>MATERI<br>PORTAL<br>During the cc<br>conversions<br>there is sligh<br>ceilings. Add<br>detachment of<br>also be expe<br>take all reaso<br>occurrences<br>such cracks.<br>responsible f<br>ceilings whic<br>Adamson Co<br>arranges for<br>proposed wo<br>Whilst we wil<br>we can not b                                                                                                                                                                                                                                                                                                                               | CATION - STREET<br>ALS - GARAGE<br>.OO - SIDE DRIVE                                                                                                                                                                                                                                                                                                                                                                                                                                                                                                                                                                                                                                                                                                                                                                                                                                                                                                                                                                                                                                                                                                                                                                                                                                                                                                     |
| Skirting - 180<br>SKIP LO<br>MATERI<br>PORTAL<br>During the cc<br>conversions<br>there is sligh<br>ceilings. Add<br>detachment<br>also be expe<br>take all reasc<br>occurrences<br>such cracks.<br>responsible<br>ceilings whic<br>Adamson Co<br>arranges for<br>proposed wo<br>Whilst we wil<br>we can not b<br>cleaning of c                                                                                                                                                                                                                                                                                                        | CATION - STREET<br>ALS - GARAGE<br>.OO - SIDE DRIVE                                                                                                                                                                                                                                                                                                                                                                                                                                                                                                                                                                                                                                                                                                                                                                                                                                                                                                                                                                                                                                                                                                                                                                                                                                                                                                     |
| Skirting - 180<br>SKIP LO<br>MATERI<br>PORTAL<br>During the cc<br>conversions<br>there is sligh<br>ceilings. Add<br>detachment<br>also be expe<br>take all reasc<br>occurrences<br>such cracks.<br>responsible<br>take all reasc<br>occurrences<br>such cracks.<br>responsible<br>ceilings whic<br>Adamson Co<br>arranges for<br>proposed wo<br>Whilst we wil<br>we can not b<br>cleaning of c<br>The company<br>Iandscaping<br>The company                                                                                                                                                                                           | CATION - STREET<br>ALS - GARAGE<br>OO - SIDE DRIVE                                                                                                                                                                                                                                                                                                                                                                                                                                                                                                                                                                                                                                                                                                                                                                                                                                                                                                                                                                                                                                                                                                                                                                                                                                                                                                      |
| Skirting - 180<br>MATERI<br>PORTAL<br>During the co<br>conversions<br>there is sligh<br>ceilings. Add<br>detachment of<br>also be expe<br>take all reaso<br>occurrences<br>such cracks.<br>responsible f<br>ceilings whic<br>Adamson Co<br>arranges for<br>proposed wo<br>Whilst we wil<br>we can not b<br>cleaning of c<br>The company<br>and company<br>the company<br>works to new<br>This drawing<br>Limited and a                                                                                                                                                                                                                | CATION - STREET<br>ALS - GARAGE<br>OO - SIDE DRIVE                                                                                                                                                                                                                                                                                                                                                                                                                                                                                                                                                                                                                                                                                                                                                                                                                                                                                                                                                                                                                                                                                                                                                                                                                                                                                                      |
| Skirting - 180<br>MATERI<br>PORTAL<br>During the co<br>conversions<br>there is sligh<br>ceilings. Add<br>detachment of<br>also be expe<br>take all reaso<br>occurrences<br>such cracks.<br>responsible f<br>ceilings whic<br>Adamson Co<br>arranges for<br>proposed wo<br>Whilst we wil<br>we can not b<br>cleaning of c<br>The company<br>and company<br>works to new<br>This drawing<br>Limited and a<br>forbidden.<br>Adamson Co                                                                                                                                                                                                   | CATION - STREET<br>ALS - GARAGE<br>OO - SIDE DRIVE                                                                                                                                                                                                                                                                                                                                                                                                                                                                                                                                                                                                                                                                                                                                                                                                                                                                                                                                                                                                                                                                                                                                                                                                                                                                                                      |
| Skirting - 180<br>MATERI<br>PORTAL<br>During the co<br>conversions<br>there is sligh<br>ceilings. Add<br>detachment of<br>also be expe<br>take all reaso<br>occurrences<br>such cracks.<br>responsible f<br>ceilings whic<br>Adamson Co<br>arranges for<br>proposed wo<br>Whilst we wil<br>we can not b<br>cleaning of c<br>The company<br>and company<br>works to new<br>This drawing<br>Limited and a<br>forbidden.<br>Adamson Co                                                                                                                                                                                                   | CATION - STREET<br>ALS - GARAGE<br>OO - SIDE DRIVE                                                                                                                                                                                                                                                                                                                                                                                                                                                                                                                                                                                                                                                                                                                                                                                                                                                                                                                                                                                                                                                                                                                                                                                                                                                                                                      |
| Skirting - 180<br>MATERI,<br>PORTAL<br>During the co<br>conversions<br>there is sligh<br>ceilings. Add<br>detachment of<br>also be expe<br>take all reasc<br>occurrences<br>such cracks.<br>responsible f<br>ceilings whic<br>Adamson Co<br>arranges for<br>proposed wo<br>Whilst we wil<br>we can not b<br>cleaning of c<br>The company<br>works to new<br>This drawing<br>Limited and a<br>forbidden.<br>Adamson Co<br>and make new<br>conditions.<br>Plotted on 27                                                                                                                                                                 | CATION - STREET<br>ALS - GARAGE<br>OO - SIDE DRIVE                                                                                                                                                                                                                                                                                                                                                                                                                                                                                                                                                                                                                                                                                                                                                                                                                                                                                                                                                                                                                                                                                                                                                                                                                                                                                                      |
| Skirting - 180<br>MATERI,<br>PORTAL<br>During the co<br>conversions<br>there is sligh<br>ceilings. Add<br>detachment of<br>also be expe<br>take all reaso<br>occurrences<br>such cracks.<br>responsible f<br>ceilings whic<br>Adamson Co<br>arranges for<br>proposed wo<br>Whilst we wil<br>we can not b<br>cleaning of c<br>The company<br>the company<br>works to new<br>This drawing<br>Limited and a<br>forbidden.<br>Adamson Co<br>and make new<br>conditions.<br>Plotted on 27<br>Current Com                                                                                                                                   | CATION - STREET<br>ALS - GARAGE<br>OO - SIDE DRIVE                                                                                                                                                                                                                                                                                                                                                                                                                                                                                                                                                                                                                                                                                                                                                                                                                                                                                                                                                                                                                                                                                                                                                                                                                                                                                                      |
| Skirting - 180<br>MATERI,<br>PORTAL<br>During the coc<br>conversions<br>there is sligh<br>ceilings. Add<br>detachment of<br>also be expe-<br>take all reaso<br>occurrences<br>such cracks.<br>responsible f<br>ceilings whic<br>Adamson Coc<br>arranges for<br>proposed wo<br>Whilst we wil<br>we can not b<br>cleaning of c<br>The company<br>works to new<br>This drawing<br>Limited and a<br>forbidden.<br>Adamson Coc<br>and make new<br>conditions.<br>Plotted on 27<br>Current Comt<br>THIS DF<br>APPROVI                                                                                                                       | CATION - STREET<br>ALS - GARAGE<br>OO - SIDE DRIVE                                                                                                                                                                                                                                                                                                                                                                                                                                                                                                                                                                                                                                                                                                                                                                                                                                                                                                                                                                                                                                                                                                                                                                                                                                                                                                      |
| Skirting - 180<br>MATERI,<br>PORTAL<br>During the coc<br>conversions<br>there is sligh<br>ceilings. Add<br>detachment<br>also be expe<br>take all reaso<br>occurrences<br>such cracks.<br>responsible f<br>ceilings whic<br>Adamson Co<br>arranges for<br>proposed wo<br>Whilst we wil<br>we can not b<br>cleaning of c<br>The company<br>works to new<br>This drawing<br>Limited and a<br>forbidden.<br>Adamson Co<br>and make ne<br>conditions.<br>Plotted on 27<br>Current Coml<br>APPROVI<br>CUSTOM                                                                                                                               | CATION - STREET<br>ALS - GARAGE<br>OO - SIDE DRIVE                                                                                                                                                                                                                                                                                                                                                                                                                                                                                                                                                                                                                                                                                                                                                                                                                                                                                                                                                                                                                                                                                                                                                                                                                                                                                                      |
| Skirting - 180<br>MATERI,<br>PORTAL<br>During the co<br>conversions<br>there is sligh<br>ceilings. Add<br>detachment of<br>also be expet<br>take all reaso<br>occurrences<br>such cracks.<br>responsible f<br>ceilings whic<br>Adamson Co<br>arranges for<br>proposed wo<br>Whilst we wil<br>we can not b<br>cleaning of c<br>The company<br>the company<br>works to new<br>This drawing<br>Limited and a<br>forbidden.<br>Adamson Co<br>and make new<br>conditions.<br>Plotted on 27<br>Current Comf<br>THIS DF<br>APPROVI<br>CUSTOM                                                                                                 | CATION - STREET<br>ALS - GARAGE<br>OO - SIDE DRIVE                                                                                                                                                                                                                                                                                                                                                                                                                                                                                                                                                                                                                                                                                                                                                                                                                                                                                                                                                                                                                                                                                                                                                                                                                                                                                                      |
| Skirting - 180<br>MATERI,<br>PORTAL<br>PORTAL<br>During the co<br>conversions<br>there is sligh<br>ceilings. Add<br>detachment a<br>also be expe<br>take all reass<br>occurrences<br>such cracks.<br>responsible f<br>ceilings whic<br>Adamson Co<br>arranges for<br>proposed wo<br>Whilst we wil<br>we can not b<br>cleaning of c<br>The company<br>works to new<br>This drawing<br>Limited and a<br>forbidden.<br>Adamson Co<br>and make new<br>conditions.<br>Plotted on 27<br>Current Comf<br>APPROVI<br>CUSTOM                                                                                                                   | CATION - STREET<br>ALS - GARAGE<br>OO - SIDE DRIVE                                                                                                                                                                                                                                                                                                                                                                                                                                                                                                                                                                                                                                                                                                                                                                                                                                                                                                                                                                                                                                                                                                                                                                                                                                                                                                      |
| Skirting - 180<br>MATERI,<br>PORTAL<br>During the co<br>conversions<br>there is sligh<br>ceilings. Add<br>detachment of<br>also be expe-<br>take all reaso<br>occurrences<br>such cracks.<br>responsible f<br>ceilings whice<br>Adamson Co<br>arranges for<br>proposed wo<br>Whilst we wil<br>we can not b<br>cleaning of c<br>The company<br>works to new<br>This drawing<br>Limited and a<br>forbidden.<br>Adamson Co<br>and make new<br>conditions.<br>Plotted on 27<br>Current Comf<br>THIS DF<br>APPROVI<br>CUSTOMI                                                                                                              | CATION - STREET<br>ALS - GARAGE<br>OO - SIDE DRIVE                                                                                                                                                                                                                                                                                                                                                                                                                                                                                                                                                                                                                                                                                                                                                                                                                                                                                                                                                                                                                                                                                                                                                                                                                                                                                                      |
| Skirting - 180<br>Skirting - 180<br>MATERI,<br>PORTAL<br>During the co<br>conversions<br>there is sligh<br>ceilings. Add<br>detachment also be expet<br>take all reass<br>occurrences<br>such cracks.<br>responsible f<br>ceilings whic<br>Adamson Co<br>arranges for<br>the company<br>works to new<br>This drawing<br>Limited and a<br>forbidden.<br>Adamson Co<br>and make new<br>conditions.<br>Plotted on 27<br>Current Comf<br>THIS DF<br>APPROVI<br>CH<br>APPROVI<br>CUSTOMI<br><br>E<br>D<br>C<br>B<br>A<br>DRAWN                                                                                                             | CATION - STREET         ALS - GARAGE         OO - SIDE DRIVE         Instruction process of carrying out loft         and alteration works to existing properties         trisk that cracks may appear in existing         of plaster from the existing nail heads) can         rienced. Adamson Construction Ltd will         onable precautions to prevent such         and will carry out reasonable repairs to         However, the company cannot be held         or defects in the ceilings, such as existing         nare out of level or are already cracked.         Instruction Ltd suggest that the Customer         the removal of all carpets adjacent to the         rks for the duration of the contract.         I undertake reasonable protection measures         e held responsible for any decoration         or existing ceilings, walls & woodwork.         is the copyright of Adamson Construction         any reproduction in whole or part is strictly         Instruction reserve the right to modify         instruction of Order Date:         RAWING HAS BEEN EXAMINED AND         ED BY         DATE         DATE         C       SCALE         1:50       DATE                                                                                                                                                          |
| Skirting - 180<br>MATERI,<br>PORTAL<br>During the co<br>conversions<br>there is sligh<br>ceilings. Add<br>detachment of<br>also be expet<br>take all rease<br>occurrences<br>such cracks.<br>responsible f<br>ceilings which<br>Adamson Co<br>arranges for<br>ceilings which<br>Adamson Co<br>arranges of c<br>The company<br>works to new<br>This drawing<br>Limited and a<br>forbidden.<br>Adamson Co<br>and make new<br>conditions.<br>Plotted on 27<br>Current Comf<br>THIS DF<br>APPROVI<br>CH<br>APPROVI<br>CH<br>APPROVI<br>CH<br>ADPROVI<br>CH<br>CUSTOME                                                                     | CATION - STREET         ALS - GARAGE         OO - SIDE DRIVE         Instruction process of carrying out loft         and alteration works to existing properties         trisk that cracks may appear in existing         of plaster from the existing nail heads) can         rienced. Adamson Construction Ltd will         onable precautions to prevent such         and will carry out reasonable repairs to         However, the company cannot be held         or defects in the ceilings, such as existing         nare out of level or are already cracked.         Instruction Ltd suggest that the Customer         the removal of all carpets adjacent to the         rks for the duration of the contract.         I undertake reasonable protection measures         e held responsible for any decoration         or existing ceilings, walls & woodwork.         is the copyright of Adamson Construction         any reproduction in whole or part is strictly         Instruction reserve the right to modify         instruction of Order Date:         RAWING HAS BEEN EXAMINED AND         ED BY         DATE         DATE         C       SCALE         1:50       DATE                                                                                                                                                          |
| Skirting - 180<br>SKIP LO<br>MATERI,<br>PORTAL<br>During the cc<br>conversions<br>there is sligh<br>ceilings. Add<br>detachment is<br>also be expected<br>take all reasons<br>occurrences<br>such cracks.<br>responsible f<br>ceilings which<br>Adamson Co<br>arranges for<br>proposed wo<br>Whilst we will<br>we can not b<br>cleaning of c<br>The company<br>works to new<br>This drawing<br>Limited and a<br>forbidden.<br>Adamson Co<br>and make new<br>conditions.<br>Plotted on 27<br>Current Comf<br>THIS DF<br>APPROVI<br>CUSTOMI<br>E<br>D<br>C<br>B<br>A<br>DRAWN<br>E<br>CUSTOME<br>MR & M                                 | CATION - STREET         ALS - GARAGE         OO - SIDE DRIVE         Instruction process of carrying out loft and alteration works to existing properties trisk that cracks may appear in existing itionally "nail pops" (which is the of plaster from the existing nail heads) can rienced. Adamson Construction Ltd will onable precautions to prevent such and will carry out reasonable repairs to However, the company cannot be held or defects in the ceilings, such as existing h are out of level or are already cracked.         Instruction Ltd suggest that the Customer the removal of all carpets adjacent to the rks for the duration of the contract.         I undertake reasonable protection measures e held responsible for any renewal or arpets left in-situ.         y does not undertake external paving, or steps.         y will not be liable for any decoration <i>v</i> or existing ceilings, walls & woodwork.         is the copyright of Adamson Construction any reproduction in whole or part is strictly unstruction reserve the right to modify accessary alterations dependant on site         7/07/2016         tirmation of Order Date:         RAWING HAS BEEN EXAMINED AND ED AND I/WE ARE AWARE THAT ANY ANGES WILL BE CHARGEABLE.         ED BY       DATE         C       SCALE       Li50       LI2U y 201 |
| Skirting - 180<br>MATERI,<br>PORTAL<br>During the co<br>conversions<br>there is sligh<br>ceilings. Add<br>detachment a<br>also be expe<br>take all reasc<br>occurrences<br>such cracks.<br>responsible f<br>ceilings whice<br>Adamson Co<br>arranges for<br>proposed wo<br>Whilst we will<br>we can not b<br>cleaning of c<br>The company<br>works to new<br>This drawing<br>Limited and a<br>forbidden.<br>Adamson Co<br>and make new<br>conditions.<br>Plotted on 27<br>Current Comf<br>APPROVI<br>CH<br>APPROVI<br>CUSTOMI<br>CUSTOMI<br>CUSTOMI<br>DRAWN<br>E<br>CUSTOME<br>MR & M<br>PROJECT<br>SINGLE                           | CATION - STREET         ALS - GARAGE         OO - SIDE DRIVE         Instruction process of carrying out loft         and alteration works to existing properties         trisk that cracks may appear in existing         of plaster from the existing nail heads) can         rienced. Adamson Construction Ltd will         onable precautions to prevent such         and will carry out reasonable repairs to         However, the company cannot be held         or defects in the ceilings, such as existing         in are out of level or are already cracked.         Instruction Ltd suggest that the Customer         there memory a fall carpets adjacent to the         rks for the duration of the contract.         I undertake reasonable protection measures         e held responsible for any renewal or         arpets left in-situ.         y does not undertake external paving,         or existing ceilings, walls & woodwork.         is the copyright of Adamson Construction         any reproduction in whole or part is strictly         instruction reserve the right to modify         accessary alterations dependant on site         7/07/2016         itimation of Order Date:         RAWING HAS BEEN EXAMINED AND         ED BY       DATE         ED BY                                                           |
| Skirting - 180<br>MATERI,<br>PORTAL<br>During the co<br>conversions<br>there is sligh<br>ceilings. Add<br>detachment a<br>also be expe<br>take all reasc<br>occurrences<br>such cracks.<br>responsible f<br>ceilings whice<br>Adamson Co<br>arranges for<br>proposed wo<br>Whilst we will<br>we can not b<br>cleaning of c<br>The company<br>works to new<br>This drawing<br>Limited and a<br>forbidden.<br>Adamson Co<br>and make new<br>conditions.<br>Plotted on 27<br>Current Comf<br>APPROVI<br>CH<br>APPROVI<br>CUSTOMI<br>CUSTOMI<br>CUSTOMI<br>DRAWN<br>E<br>CUSTOME<br>MR & M<br>PROJECT<br>SINGLE                           | CATION - STREET<br>ALS - GARAGE<br>OO - SIDE DRIVE                                                                                                                                                                                                                                                                                                                                                                                                                                                                                                                                                                                                                                                                                                                                                                                                                                                                                                                                                                                                                                                                                                                                                                                                                                                                                                      |
| Skirting - 180<br>MATERI,<br>PORTAL<br>During the co<br>conversions<br>there is sligh<br>ceilings. Add<br>detachment a<br>also be expe<br>take all reasc<br>occurrences<br>such cracks.<br>responsible f<br>ceilings whice<br>Adamson Co<br>arranges for<br>proposed wo<br>Whilst we will<br>we can not b<br>cleaning of c<br>The company<br>works to new<br>This drawing<br>Limited and a<br>forbidden.<br>Adamson Co<br>and make new<br>conditions.<br>Plotted on 27<br>Current Comf<br>APPROVI<br>CH<br>APPROVI<br>CUSTOMI<br>CUSTOMI<br>CUSTOMI<br>DRAWN<br>E<br>CUSTOME<br>MR & M<br>PROJECT<br>SINGLE                           | CATION - STREET<br>ALS - GARAGE<br>OO - SIDE DRIVE<br>onstruction process of carrying out loft<br>and alleration works to existing properties<br>trisk that cracks may appear in existing<br>of plaster from the existing nail heads) can<br>rienced. Adamson Construction Ltd will<br>onable precautions to prevent such<br>and will carry out reasonable repairs to<br>However, the company cannot be held<br>or defects in the ceilings, such as existing<br>h are out of level or are already cracked.<br>Instruction Ltd suggest that the Customer<br>the removal of all carpets adjacent to the<br>rks for the duration of the contract.<br>I undertake reasonable protection measures<br>e held responsible for any renewal or<br>arpets left in-situ.<br>y does not undertake external paving,<br>or steps.<br>y will not be liable for any decoration<br>r or existing ceilings, walls & woodwork.<br>is the copyright of Adamson Construction<br>any reproduction in whole or part is strictly<br>instruction reserve the right to modify<br>to essary alterations dependant on site<br>7/07/2016<br>immation of Order Date:<br>RAWING HAS BEEN EXAMINED AND<br>ED AND I/WE ARE AWARE THAT ANY<br>ANGES WILL BE CHARGEABLE.<br>ED BY DATE<br>ER<br>STOREY EXTENSION<br>Rd, Simmondley, SK13 6YN<br>ANGEN SK13 6YN                             |
| Skirting - 180<br>MATERI,<br>PORTAL<br>During the co<br>conversions<br>there is sligh<br>ceilings. Add<br>detachment a<br>also be expe<br>take all reasc<br>occurrences<br>such cracks.<br>responsible f<br>ceilings whice<br>Adamson Co<br>arranges for<br>proposed wo<br>Whilst we will<br>we can not b<br>cleaning of c<br>The company<br>works to new<br>This drawing<br>Limited and a<br>forbidden.<br>Adamson Co<br>and make new<br>conditions.<br>Plotted on 27<br>Current Comf<br>APPROVI<br>CH<br>APPROVI<br>CUSTOMI<br>CUSTOMI<br>CUSTOMI<br>DRAWN<br>E<br>CUSTOME<br>MR & M<br>PROJECT<br>SINGLE                           | CATION - STREET<br>ALS - GARAGE<br>OO - SIDE DRIVE                                                                                                                                                                                                                                                                                                                                                                                                                                                                                                                                                                                                                                                                                                                                                                                                                                                                                                                                                                                                                                                                                                                                                                                                                                                                                                      |
| Skirting - 180<br>SKIP LO<br>MATERI,<br>PORTAL<br>During the cc<br>conversions<br>there is sligh<br>ceilings. Add<br>detachment is<br>also be expendent<br>take all reasons<br>occurrences<br>such cracks.<br>responsible f<br>ceilings which<br>Adamson Co<br>arranges for<br>proposed wo<br>Whilst we will<br>we can not b<br>cleaning of c<br>The company<br>works to new<br>This drawing<br>Limited and a<br>forbidden.<br>Adamson Co<br>and make new<br>conditions.<br>Plotted on 27<br>Current Comf<br>THIS DF<br>APPROVI<br>CUSTOMI<br>CUSTOMI<br>D<br>C<br>B<br>A<br>D<br>RAWN<br>E<br>CUSTOME<br>MR & M<br>PROJECT<br>SINGLE | CATION - STREET<br>ALS - GARAGE<br>OO - SIDE DRIVE<br>August 2 - SIDE DRIVE<br>construction process of carrying out loft<br>and alteration works to existing properties<br>trisk that cracks may appear in existing<br>that cracks may appear in existing<br>of plaster from the existing nail heads) can<br>rienced. Adamson Construction Ltd will<br>onable precautions to prevent such<br>and will carry out reasonable repairs to<br>However, the company cannot be held<br>or defects in the ceilings, such as existing<br>h are out of level or are already cracked.<br>Instruction Ltd suggest that the Customer<br>the removal of all carepts adjacent to the<br>rks for the duration of the contract.<br>I undertake reasonable protection measures<br>e held responsible for any renewal or<br>arpets left in-situ.<br>y does not undertake external paving,<br>or steps.<br>y will not be liable for any decoration<br>any reproduction in whole or part is strictly<br>instruction reserve the right to modify<br>treessary alterations dependant on site<br>7/07/2016<br>timation of Order Date:<br>RAWING HAS BEEN EXAMINED AND<br>ED AND I/WE ARE AWARE THAT ANY<br>ANGES WILL BE CHARGEABLE.<br>ED BY DATE<br>RS WHIPDAY<br>STOREY EXTENSION<br>Rd, Simmondley, SK13 6YN<br>Add a ms on<br>Add a ms on<br>Rd, Simmondley, SK13 6YN      |