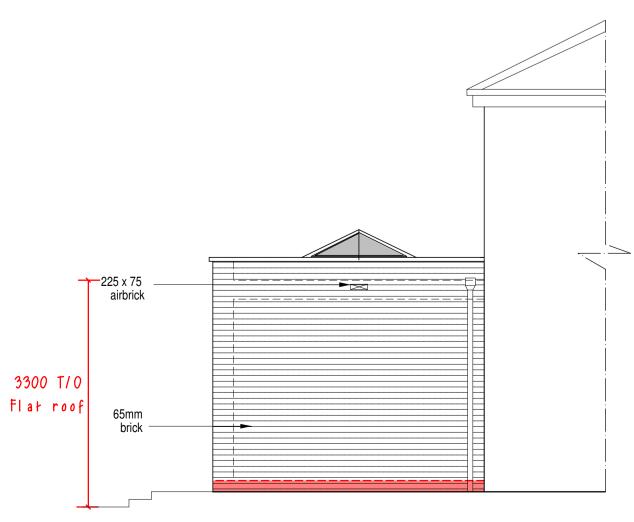

Foundation plan

Proposed Rear elevation

Proposed side elevation

Proposed side elevation

| nuot Hies:                                                                                                                                                                                                                                                                                                                                                                                                                                                                                                                                                                                                                            | Rosemary Ridge: Angled                                                                                                                                                                                                                                                                                                                                                                                                                                                                                                                                                                                                                                                                                                                                                                                                                                                                                                                                                                                                                                                                                                                                                                                                                                                                                                                                  |
|---------------------------------------------------------------------------------------------------------------------------------------------------------------------------------------------------------------------------------------------------------------------------------------------------------------------------------------------------------------------------------------------------------------------------------------------------------------------------------------------------------------------------------------------------------------------------------------------------------------------------------------|---------------------------------------------------------------------------------------------------------------------------------------------------------------------------------------------------------------------------------------------------------------------------------------------------------------------------------------------------------------------------------------------------------------------------------------------------------------------------------------------------------------------------------------------------------------------------------------------------------------------------------------------------------------------------------------------------------------------------------------------------------------------------------------------------------------------------------------------------------------------------------------------------------------------------------------------------------------------------------------------------------------------------------------------------------------------------------------------------------------------------------------------------------------------------------------------------------------------------------------------------------------------------------------------------------------------------------------------------------|
| Brickwork: Tra                                                                                                                                                                                                                                                                                                                                                                                                                                                                                                                                                                                                                        | ad. city blend Mortar: Natural                                                                                                                                                                                                                                                                                                                                                                                                                                                                                                                                                                                                                                                                                                                                                                                                                                                                                                                                                                                                                                                                                                                                                                                                                                                                                                                          |
|                                                                                                                                                                                                                                                                                                                                                                                                                                                                                                                                                                                                                                       | Black round Gutters: Black half round black round                                                                                                                                                                                                                                                                                                                                                                                                                                                                                                                                                                                                                                                                                                                                                                                                                                                                                                                                                                                                                                                                                                                                                                                                                                                                                                       |
|                                                                                                                                                                                                                                                                                                                                                                                                                                                                                                                                                                                                                                       | ts - 100 x 50mm @ 400c/cs<br>vists - 150 x 50mm @ 400 c/cs                                                                                                                                                                                                                                                                                                                                                                                                                                                                                                                                                                                                                                                                                                                                                                                                                                                                                                                                                                                                                                                                                                                                                                                                                                                                                              |
| Ground Floo                                                                                                                                                                                                                                                                                                                                                                                                                                                                                                                                                                                                                           | or Joists - 150 x 50mm @ 400c/cs<br>ds - 100 x 50mm @ 400c/cs                                                                                                                                                                                                                                                                                                                                                                                                                                                                                                                                                                                                                                                                                                                                                                                                                                                                                                                                                                                                                                                                                                                                                                                                                                                                                           |
|                                                                                                                                                                                                                                                                                                                                                                                                                                                                                                                                                                                                                                       | offits - UPVC Black                                                                                                                                                                                                                                                                                                                                                                                                                                                                                                                                                                                                                                                                                                                                                                                                                                                                                                                                                                                                                                                                                                                                                                                                                                                                                                                                     |
|                                                                                                                                                                                                                                                                                                                                                                                                                                                                                                                                                                                                                                       |                                                                                                                                                                                                                                                                                                                                                                                                                                                                                                                                                                                                                                                                                                                                                                                                                                                                                                                                                                                                                                                                                                                                                                                                                                                                                                                                                         |
|                                                                                                                                                                                                                                                                                                                                                                                                                                                                                                                                                                                                                                       | Existing Switch                                                                                                                                                                                                                                                                                                                                                                                                                                                                                                                                                                                                                                                                                                                                                                                                                                                                                                                                                                                                                                                                                                                                                                                                                                                                                                                                         |
| ●́                                                                                                                                                                                                                                                                                                                                                                                                                                                                                                                                                                                                                                    | Proposed New Switch                                                                                                                                                                                                                                                                                                                                                                                                                                                                                                                                                                                                                                                                                                                                                                                                                                                                                                                                                                                                                                                                                                                                                                                                                                                                                                                                     |
| Ol                                                                                                                                                                                                                                                                                                                                                                                                                                                                                                                                                                                                                                    | Existing Pull Cord Switch                                                                                                                                                                                                                                                                                                                                                                                                                                                                                                                                                                                                                                                                                                                                                                                                                                                                                                                                                                                                                                                                                                                                                                                                                                                                                                                               |
|                                                                                                                                                                                                                                                                                                                                                                                                                                                                                                                                                                                                                                       | Proposed Pull Cord Switch <ul> <li>Existing Fluorescent</li> </ul>                                                                                                                                                                                                                                                                                                                                                                                                                                                                                                                                                                                                                                                                                                                                                                                                                                                                                                                                                                                                                                                                                                                                                                                                                                                                                      |
|                                                                                                                                                                                                                                                                                                                                                                                                                                                                                                                                                                                                                                       | Existing Single/Double Power Point                                                                                                                                                                                                                                                                                                                                                                                                                                                                                                                                                                                                                                                                                                                                                                                                                                                                                                                                                                                                                                                                                                                                                                                                                                                                                                                      |
| $\leftarrow$                                                                                                                                                                                                                                                                                                                                                                                                                                                                                                                                                                                                                          | Proposed Single/Double Power Point Existing Ceiling Light/Pendant/Rose                                                                                                                                                                                                                                                                                                                                                                                                                                                                                                                                                                                                                                                                                                                                                                                                                                                                                                                                                                                                                                                                                                                                                                                                                                                                                  |
| $\mathbf{O}$                                                                                                                                                                                                                                                                                                                                                                                                                                                                                                                                                                                                                          | Proposed Ceiling Light/Pendant/Rose                                                                                                                                                                                                                                                                                                                                                                                                                                                                                                                                                                                                                                                                                                                                                                                                                                                                                                                                                                                                                                                                                                                                                                                                                                                                                                                     |
| ۲                                                                                                                                                                                                                                                                                                                                                                                                                                                                                                                                                                                                                                     | Mains Downlight. Finish - white                                                                                                                                                                                                                                                                                                                                                                                                                                                                                                                                                                                                                                                                                                                                                                                                                                                                                                                                                                                                                                                                                                                                                                                                                                                                                                                         |
| <b>(</b> )                                                                                                                                                                                                                                                                                                                                                                                                                                                                                                                                                                                                                            | Shower Downlight. Finish - white                                                                                                                                                                                                                                                                                                                                                                                                                                                                                                                                                                                                                                                                                                                                                                                                                                                                                                                                                                                                                                                                                                                                                                                                                                                                                                                        |
| (SD)                                                                                                                                                                                                                                                                                                                                                                                                                                                                                                                                                                                                                                  | Proposed New Hard Wired Smoke Detect                                                                                                                                                                                                                                                                                                                                                                                                                                                                                                                                                                                                                                                                                                                                                                                                                                                                                                                                                                                                                                                                                                                                                                                                                                                                                                                    |
| s<br>A<br>S                                                                                                                                                                                                                                                                                                                                                                                                                                                                                                                                                                                                                           | Existing Spur                                                                                                                                                                                                                                                                                                                                                                                                                                                                                                                                                                                                                                                                                                                                                                                                                                                                                                                                                                                                                                                                                                                                                                                                                                                                                                                                           |
| 30A                                                                                                                                                                                                                                                                                                                                                                                                                                                                                                                                                                                                                                   | Proposed Spur                                                                                                                                                                                                                                                                                                                                                                                                                                                                                                                                                                                                                                                                                                                                                                                                                                                                                                                                                                                                                                                                                                                                                                                                                                                                                                                                           |
|                                                                                                                                                                                                                                                                                                                                                                                                                                                                                                                                                                                                                                       | Existing Cooker Power Point<br>Proposed Cooker Power Point                                                                                                                                                                                                                                                                                                                                                                                                                                                                                                                                                                                                                                                                                                                                                                                                                                                                                                                                                                                                                                                                                                                                                                                                                                                                                              |
| ▼                                                                                                                                                                                                                                                                                                                                                                                                                                                                                                                                                                                                                                     | Proposed Under Cupboard Tri-Lite                                                                                                                                                                                                                                                                                                                                                                                                                                                                                                                                                                                                                                                                                                                                                                                                                                                                                                                                                                                                                                                                                                                                                                                                                                                                                                                        |
| HL                                                                                                                                                                                                                                                                                                                                                                                                                                                                                                                                                                                                                                    | Denotes a High Level Power Point                                                                                                                                                                                                                                                                                                                                                                                                                                                                                                                                                                                                                                                                                                                                                                                                                                                                                                                                                                                                                                                                                                                                                                                                                                                                                                                        |
| LL                                                                                                                                                                                                                                                                                                                                                                                                                                                                                                                                                                                                                                    | Denotes a Low Level Power Point                                                                                                                                                                                                                                                                                                                                                                                                                                                                                                                                                                                                                                                                                                                                                                                                                                                                                                                                                                                                                                                                                                                                                                                                                                                                                                                         |
|                                                                                                                                                                                                                                                                                                                                                                                                                                                                                                                                                                                                                                       | Existing Extractor In Ceiling                                                                                                                                                                                                                                                                                                                                                                                                                                                                                                                                                                                                                                                                                                                                                                                                                                                                                                                                                                                                                                                                                                                                                                                                                                                                                                                           |
|                                                                                                                                                                                                                                                                                                                                                                                                                                                                                                                                                                                                                                       | Proposed Extractor In Ceiling                                                                                                                                                                                                                                                                                                                                                                                                                                                                                                                                                                                                                                                                                                                                                                                                                                                                                                                                                                                                                                                                                                                                                                                                                                                                                                                           |
| ()<br>( <b></b> )                                                                                                                                                                                                                                                                                                                                                                                                                                                                                                                                                                                                                     | Existing Extractor Through Wall Proposed Extractor Through Wall                                                                                                                                                                                                                                                                                                                                                                                                                                                                                                                                                                                                                                                                                                                                                                                                                                                                                                                                                                                                                                                                                                                                                                                                                                                                                         |
|                                                                                                                                                                                                                                                                                                                                                                                                                                                                                                                                                                                                                                       | New TV Point                                                                                                                                                                                                                                                                                                                                                                                                                                                                                                                                                                                                                                                                                                                                                                                                                                                                                                                                                                                                                                                                                                                                                                                                                                                                                                                                            |
| T<br>S                                                                                                                                                                                                                                                                                                                                                                                                                                                                                                                                                                                                                                | New Tap Position<br>New Shower Position                                                                                                                                                                                                                                                                                                                                                                                                                                                                                                                                                                                                                                                                                                                                                                                                                                                                                                                                                                                                                                                                                                                                                                                                                                                                                                                 |
| st                                                                                                                                                                                                                                                                                                                                                                                                                                                                                                                                                                                                                                    | New Stop Tap Position                                                                                                                                                                                                                                                                                                                                                                                                                                                                                                                                                                                                                                                                                                                                                                                                                                                                                                                                                                                                                                                                                                                                                                                                                                                                                                                                   |
| Ť                                                                                                                                                                                                                                                                                                                                                                                                                                                                                                                                                                                                                                     | New Cold Water Tap Position                                                                                                                                                                                                                                                                                                                                                                                                                                                                                                                                                                                                                                                                                                                                                                                                                                                                                                                                                                                                                                                                                                                                                                                                                                                                                                                             |
| 0                                                                                                                                                                                                                                                                                                                                                                                                                                                                                                                                                                                                                                     | Existing Radiator                                                                                                                                                                                                                                                                                                                                                                                                                                                                                                                                                                                                                                                                                                                                                                                                                                                                                                                                                                                                                                                                                                                                                                                                                                                                                                                                       |
| •                                                                                                                                                                                                                                                                                                                                                                                                                                                                                                                                                                                                                                     | New Radiator                                                                                                                                                                                                                                                                                                                                                                                                                                                                                                                                                                                                                                                                                                                                                                                                                                                                                                                                                                                                                                                                                                                                                                                                                                                                                                                                            |
|                                                                                                                                                                                                                                                                                                                                                                                                                                                                                                                                                                                                                                       | New Straight Towel Radiator                                                                                                                                                                                                                                                                                                                                                                                                                                                                                                                                                                                                                                                                                                                                                                                                                                                                                                                                                                                                                                                                                                                                                                                                                                                                                                                             |
| শ                                                                                                                                                                                                                                                                                                                                                                                                                                                                                                                                                                                                                                     | New Curved Towel Radiator                                                                                                                                                                                                                                                                                                                                                                                                                                                                                                                                                                                                                                                                                                                                                                                                                                                                                                                                                                                                                                                                                                                                                                                                                                                                                                                               |
| Radiator Pipe                                                                                                                                                                                                                                                                                                                                                                                                                                                                                                                                                                                                                         |                                                                                                                                                                                                                                                                                                                                                                                                                                                                                                                                                                                                                                                                                                                                                                                                                                                                                                                                                                                                                                                                                                                                                                                                                                                                                                                                                         |
| Radiator Pipe<br>Skirting - 180                                                                                                                                                                                                                                                                                                                                                                                                                                                                                                                                                                                                       | Ogee Architrave - 50 Pencil round                                                                                                                                                                                                                                                                                                                                                                                                                                                                                                                                                                                                                                                                                                                                                                                                                                                                                                                                                                                                                                                                                                                                                                                                                                                                                                                       |
| Skirting - 180<br>SKIP LO                                                                                                                                                                                                                                                                                                                                                                                                                                                                                                                                                                                                             | CATION - STREET                                                                                                                                                                                                                                                                                                                                                                                                                                                                                                                                                                                                                                                                                                                                                                                                                                                                                                                                                                                                                                                                                                                                                                                                                                                                                                                                         |
| Skirting - 180<br>SKIP LO<br>MATERI                                                                                                                                                                                                                                                                                                                                                                                                                                                                                                                                                                                                   | CATION - STREET                                                                                                                                                                                                                                                                                                                                                                                                                                                                                                                                                                                                                                                                                                                                                                                                                                                                                                                                                                                                                                                                                                                                                                                                                                                                                                                                         |
| Skirting - 180<br>MATERI<br>PORTAL<br>During the cc<br>conversions<br>there is sligh<br>ceilings. Add<br>detachment of<br>also be expe<br>take all reaso<br>occurrences<br>such cracks.<br>responsible f<br>ceilings whic<br>Adamson Co<br>arranges for<br>proposed wo<br>Whilst we wil<br>we can not b                                                                                                                                                                                                                                                                                                                               | CATION - STREET<br>ALS - GARAGE<br>.OO - SIDE DRIVE                                                                                                                                                                                                                                                                                                                                                                                                                                                                                                                                                                                                                                                                                                                                                                                                                                                                                                                                                                                                                                                                                                                                                                                                                                                                                                     |
| Skirting - 180<br>SKIP LO<br>MATERI<br>PORTAL<br>During the cc<br>conversions<br>there is sligh<br>ceilings. Add<br>detachment<br>also be expe<br>take all reasc<br>occurrences<br>such cracks.<br>responsible<br>ceilings whic<br>Adamson Co<br>arranges for<br>proposed wo<br>Whilst we wil<br>we can not b<br>cleaning of c                                                                                                                                                                                                                                                                                                        | CATION - STREET<br>ALS - GARAGE<br>.OO - SIDE DRIVE                                                                                                                                                                                                                                                                                                                                                                                                                                                                                                                                                                                                                                                                                                                                                                                                                                                                                                                                                                                                                                                                                                                                                                                                                                                                                                     |
| Skirting - 180<br>SKIP LO<br>MATERI<br>PORTAL<br>During the cc<br>conversions<br>there is sligh<br>ceilings. Add<br>detachment<br>also be expe<br>take all reasc<br>occurrences<br>such cracks.<br>responsible<br>take all reasc<br>occurrences<br>such cracks.<br>responsible<br>ceilings whic<br>Adamson Co<br>arranges for<br>proposed wo<br>Whilst we wil<br>we can not b<br>cleaning of c<br>The company<br>Iandscaping<br>The company                                                                                                                                                                                           | CATION - STREET<br>ALS - GARAGE<br>OO - SIDE DRIVE                                                                                                                                                                                                                                                                                                                                                                                                                                                                                                                                                                                                                                                                                                                                                                                                                                                                                                                                                                                                                                                                                                                                                                                                                                                                                                      |
| Skirting - 180<br>MATERI<br>PORTAL<br>During the co<br>conversions<br>there is sligh<br>ceilings. Add<br>detachment of<br>also be expe<br>take all reaso<br>occurrences<br>such cracks.<br>responsible f<br>ceilings whic<br>Adamson Co<br>arranges for<br>proposed wo<br>Whilst we wil<br>we can not b<br>cleaning of c<br>The company<br>and company<br>the company<br>works to new<br>This drawing<br>Limited and a                                                                                                                                                                                                                | CATION - STREET<br>ALS - GARAGE<br>OO - SIDE DRIVE                                                                                                                                                                                                                                                                                                                                                                                                                                                                                                                                                                                                                                                                                                                                                                                                                                                                                                                                                                                                                                                                                                                                                                                                                                                                                                      |
| Skirting - 180<br>MATERI<br>PORTAL<br>During the co<br>conversions<br>there is sligh<br>ceilings. Add<br>detachment of<br>also be expe<br>take all reaso<br>occurrences<br>such cracks.<br>responsible f<br>ceilings whic<br>Adamson Co<br>arranges for<br>proposed wo<br>Whilst we wil<br>we can not b<br>cleaning of c<br>The company<br>and company<br>works to new<br>This drawing<br>Limited and a<br>forbidden.<br>Adamson Co                                                                                                                                                                                                   | CATION - STREET<br>ALS - GARAGE<br>OO - SIDE DRIVE                                                                                                                                                                                                                                                                                                                                                                                                                                                                                                                                                                                                                                                                                                                                                                                                                                                                                                                                                                                                                                                                                                                                                                                                                                                                                                      |
| Skirting - 180<br>MATERI<br>PORTAL<br>During the co<br>conversions<br>there is sligh<br>ceilings. Add<br>detachment of<br>also be expe<br>take all reaso<br>occurrences<br>such cracks.<br>responsible f<br>ceilings whic<br>Adamson Co<br>arranges for<br>proposed wo<br>Whilst we wil<br>we can not b<br>cleaning of c<br>The company<br>and company<br>works to new<br>This drawing<br>Limited and a<br>forbidden.<br>Adamson Co                                                                                                                                                                                                   | CATION - STREET<br>ALS - GARAGE<br>OO - SIDE DRIVE                                                                                                                                                                                                                                                                                                                                                                                                                                                                                                                                                                                                                                                                                                                                                                                                                                                                                                                                                                                                                                                                                                                                                                                                                                                                                                      |
| Skirting - 180<br>MATERI,<br>PORTAL<br>During the co<br>conversions<br>there is sligh<br>ceilings. Add<br>detachment of<br>also be expe<br>take all reasc<br>occurrences<br>such cracks.<br>responsible f<br>ceilings whic<br>Adamson Co<br>arranges for<br>proposed wo<br>Whilst we wil<br>we can not b<br>cleaning of c<br>The company<br>works to new<br>This drawing<br>Limited and a<br>forbidden.<br>Adamson Co<br>and make new<br>conditions.<br>Plotted on 27                                                                                                                                                                 | CATION - STREET<br>ALS - GARAGE<br>OO - SIDE DRIVE                                                                                                                                                                                                                                                                                                                                                                                                                                                                                                                                                                                                                                                                                                                                                                                                                                                                                                                                                                                                                                                                                                                                                                                                                                                                                                      |
| Skirting - 180<br>MATERI,<br>PORTAL<br>During the co<br>conversions<br>there is sligh<br>ceilings. Add<br>detachment of<br>also be expe<br>take all reaso<br>occurrences<br>such cracks.<br>responsible f<br>ceilings whic<br>Adamson Co<br>arranges for<br>proposed wo<br>Whilst we wil<br>we can not b<br>cleaning of c<br>The company<br>the company<br>works to new<br>This drawing<br>Limited and a<br>forbidden.<br>Adamson Co<br>and make new<br>conditions.<br>Plotted on 27<br>Current Com                                                                                                                                   | CATION - STREET<br>ALS - GARAGE<br>OO - SIDE DRIVE                                                                                                                                                                                                                                                                                                                                                                                                                                                                                                                                                                                                                                                                                                                                                                                                                                                                                                                                                                                                                                                                                                                                                                                                                                                                                                      |
| Skirting - 180<br>MATERI,<br>PORTAL<br>During the coc<br>conversions<br>there is sligh<br>ceilings. Add<br>detachment of<br>also be expe-<br>take all reaso<br>occurrences<br>such cracks.<br>responsible f<br>ceilings whic<br>Adamson Coc<br>arranges for<br>proposed wo<br>Whilst we wil<br>we can not b<br>cleaning of c<br>The company<br>works to new<br>This drawing<br>Limited and a<br>forbidden.<br>Adamson Coc<br>and make new<br>conditions.<br>Plotted on 27<br>Current Comt<br>THIS DF<br>APPROVI                                                                                                                       | CATION - STREET<br>ALS - GARAGE<br>OO - SIDE DRIVE                                                                                                                                                                                                                                                                                                                                                                                                                                                                                                                                                                                                                                                                                                                                                                                                                                                                                                                                                                                                                                                                                                                                                                                                                                                                                                      |
| Skirting - 180<br>MATERI,<br>PORTAL<br>During the coc<br>conversions<br>there is sligh<br>ceilings. Add<br>detachment<br>also be expe<br>take all reaso<br>occurrences<br>such cracks.<br>responsible f<br>ceilings whic<br>Adamson Co<br>arranges for<br>proposed wo<br>Whilst we wil<br>we can not b<br>cleaning of c<br>The company<br>works to new<br>This drawing<br>Limited and a<br>forbidden.<br>Adamson Co<br>and make ne<br>conditions.<br>Plotted on 27<br>Current Coml<br>APPROVI<br>CUSTOM                                                                                                                               | CATION - STREET<br>ALS - GARAGE<br>OO - SIDE DRIVE                                                                                                                                                                                                                                                                                                                                                                                                                                                                                                                                                                                                                                                                                                                                                                                                                                                                                                                                                                                                                                                                                                                                                                                                                                                                                                      |
| Skirting - 180<br>MATERI,<br>PORTAL<br>During the co<br>conversions<br>there is sligh<br>ceilings. Add<br>detachment of<br>also be expet<br>take all reaso<br>occurrences<br>such cracks.<br>responsible f<br>ceilings whic<br>Adamson Co<br>arranges for<br>proposed wo<br>Whilst we wil<br>we can not b<br>cleaning of c<br>The company<br>the company<br>works to new<br>This drawing<br>Limited and a<br>forbidden.<br>Adamson Co<br>and make new<br>conditions.<br>Plotted on 27<br>Current Comf<br>THIS DF<br>APPROVI<br>CUSTOM                                                                                                 | CATION - STREET<br>ALS - GARAGE<br>OO - SIDE DRIVE                                                                                                                                                                                                                                                                                                                                                                                                                                                                                                                                                                                                                                                                                                                                                                                                                                                                                                                                                                                                                                                                                                                                                                                                                                                                                                      |
| Skirting - 180<br>MATERI,<br>PORTAL<br>PORTAL<br>During the co<br>conversions<br>there is sligh<br>ceilings. Add<br>detachment a<br>also be expe<br>take all reass<br>occurrences<br>such cracks.<br>responsible f<br>ceilings whic<br>Adamson Co<br>arranges for<br>proposed wo<br>Whilst we wil<br>we can not b<br>cleaning of c<br>The company<br>works to new<br>This drawing<br>Limited and a<br>forbidden.<br>Adamson Co<br>and make new<br>conditions.<br>Plotted on 27<br>Current Comf<br>APPROVI<br>CUSTOM                                                                                                                   | CATION - STREET<br>ALS - GARAGE<br>OO - SIDE DRIVE                                                                                                                                                                                                                                                                                                                                                                                                                                                                                                                                                                                                                                                                                                                                                                                                                                                                                                                                                                                                                                                                                                                                                                                                                                                                                                      |
| Skirting - 180<br>MATERI,<br>PORTAL<br>During the co<br>conversions<br>there is sligh<br>ceilings. Add<br>detachment of<br>also be expe-<br>take all reaso<br>occurrences<br>such cracks.<br>responsible f<br>ceilings whice<br>Adamson Co<br>arranges for<br>proposed wo<br>Whilst we wil<br>we can not b<br>cleaning of c<br>The company<br>works to new<br>This drawing<br>Limited and a<br>forbidden.<br>Adamson Co<br>and make new<br>conditions.<br>Plotted on 27<br>Current Comf<br>THIS DF<br>APPROVI<br>CUSTOMI                                                                                                              | CATION - STREET<br>ALS - GARAGE<br>OO - SIDE DRIVE                                                                                                                                                                                                                                                                                                                                                                                                                                                                                                                                                                                                                                                                                                                                                                                                                                                                                                                                                                                                                                                                                                                                                                                                                                                                                                      |
| Skirting - 180<br>Skirting - 180<br>MATERI,<br>PORTAL<br>During the co<br>conversions<br>there is sligh<br>ceilings. Add<br>detachment also be expet<br>take all reass<br>occurrences<br>such cracks.<br>responsible f<br>ceilings whic<br>Adamson Co<br>arranges for<br>the company<br>works to new<br>This drawing<br>Limited and a<br>forbidden.<br>Adamson Co<br>and make new<br>conditions.<br>Plotted on 27<br>Current Comf<br>THIS DF<br>APPROVI<br>CH<br>APPROVI<br>CUSTOMI<br><br>E<br>D<br>C<br>B<br>A<br>DRAWN                                                                                                             | CATION - STREET         ALS - GARAGE         OO - SIDE DRIVE         Instruction process of carrying out loft         and alteration works to existing properties         trisk that cracks may appear in existing         of plaster from the existing nail heads) can         rienced. Adamson Construction Ltd will         onable precautions to prevent such         and will carry out reasonable repairs to         However, the company cannot be held         or defects in the ceilings, such as existing         nare out of level or are already cracked.         Instruction Ltd suggest that the Customer         the removal of all carpets adjacent to the         rks for the duration of the contract.         I undertake reasonable protection measures         e held responsible for any decoration         or existing ceilings, walls & woodwork.         is the copyright of Adamson Construction         any reproduction in whole or part is strictly         Instruction reserve the right to modify         instruction of Order Date:         RAWING HAS BEEN EXAMINED AND         ED BY         DATE         DATE         C       SCALE         1:50       DATE                                                                                                                                                          |
| Skirting - 180<br>MATERI,<br>PORTAL<br>During the co<br>conversions<br>there is sligh<br>ceilings. Add<br>detachment of<br>also be expet<br>take all rease<br>occurrences<br>such cracks.<br>responsible f<br>ceilings which<br>Adamson Co<br>arranges for<br>ceilings which<br>Adamson Co<br>arranges of c<br>The company<br>works to new<br>This drawing<br>Limited and a<br>forbidden.<br>Adamson Co<br>and make new<br>conditions.<br>Plotted on 27<br>Current Comf<br>THIS DF<br>APPROVI<br>CH<br>APPROVI<br>CH<br>APPROVI<br>CH<br>ADPROVI<br>CH<br>CUSTOME                                                                     | CATION - STREET         ALS - GARAGE         OO - SIDE DRIVE         Instruction process of carrying out loft         and alteration works to existing properties         trisk that cracks may appear in existing         of plaster from the existing nail heads) can         rienced. Adamson Construction Ltd will         onable precautions to prevent such         and will carry out reasonable repairs to         However, the company cannot be held         or defects in the ceilings, such as existing         nare out of level or are already cracked.         Instruction Ltd suggest that the Customer         the removal of all carpets adjacent to the         rks for the duration of the contract.         I undertake reasonable protection measures         e held responsible for any decoration         or existing ceilings, walls & woodwork.         is the copyright of Adamson Construction         any reproduction in whole or part is strictly         Instruction reserve the right to modify         instruction of Order Date:         RAWING HAS BEEN EXAMINED AND         ED BY         DATE         DATE         C       SCALE         1:50       DATE                                                                                                                                                          |
| Skirting - 180<br>SKIP LO<br>MATERI,<br>PORTAL<br>During the cc<br>conversions<br>there is sligh<br>ceilings. Add<br>detachment is<br>also be expected<br>take all reasons<br>occurrences<br>such cracks.<br>responsible f<br>ceilings which<br>Adamson Co<br>arranges for<br>proposed wo<br>Whilst we will<br>we can not b<br>cleaning of c<br>The company<br>works to new<br>This drawing<br>Limited and a<br>forbidden.<br>Adamson Co<br>and make new<br>conditions.<br>Plotted on 27<br>Current Comf<br>THIS DF<br>APPROVI<br>CUSTOMI<br>E<br>D<br>C<br>B<br>A<br>DRAWN<br>E<br>CUSTOME<br>MR & M                                 | CATION - STREET         ALS - GARAGE         OO - SIDE DRIVE         Instruction process of carrying out loft and alteration works to existing properties trisk that cracks may appear in existing itionally "nail pops" (which is the of plaster from the existing nail heads) can rienced. Adamson Construction Ltd will onable precautions to prevent such and will carry out reasonable repairs to However, the company cannot be held or defects in the ceilings, such as existing h are out of level or are already cracked.         Instruction Ltd suggest that the Customer the removal of all carpets adjacent to the rks for the duration of the contract.         I undertake reasonable protection measures e held responsible for any renewal or arpets left in-situ.         y does not undertake external paving, or steps.         y will not be liable for any decoration <i>v</i> or existing ceilings, walls & woodwork.         is the copyright of Adamson Construction any reproduction in whole or part is strictly unstruction reserve the right to modify accessary alterations dependant on site         7/07/2016         tirmation of Order Date:         RAWING HAS BEEN EXAMINED AND ED AND I/WE ARE AWARE THAT ANY ANGES WILL BE CHARGEABLE.         ED BY       DATE         C       SCALE       Li50       LI2U y 201 |
| Skirting - 180<br>MATERI,<br>PORTAL<br>During the co<br>conversions<br>there is sligh<br>ceilings. Add<br>detachment a<br>also be expe<br>take all reasc<br>occurrences<br>such cracks.<br>responsible f<br>ceilings whice<br>Adamson Co<br>arranges for<br>proposed wo<br>Whilst we will<br>we can not b<br>cleaning of c<br>The company<br>works to new<br>This drawing<br>Limited and a<br>forbidden.<br>Adamson Co<br>and make new<br>conditions.<br>Plotted on 27<br>Current Comf<br>APPROVI<br>CH<br>APPROVI<br>CUSTOMI<br>CUSTOMI<br>CUSTOMI<br>DRAWN<br>E<br>CUSTOME<br>MR & M<br>PROJECT<br>SINGLE                           | CATION - STREET         ALS - GARAGE         OO - SIDE DRIVE         Instruction process of carrying out loft         and alteration works to existing properties         trisk that cracks may appear in existing         of plaster from the existing nail heads) can         rienced. Adamson Construction Ltd will         onable precautions to prevent such         and will carry out reasonable repairs to         However, the company cannot be held         or defects in the ceilings, such as existing         in are out of level or are already cracked.         Instruction Ltd suggest that the Customer         there memory a fall carpets adjacent to the         rks for the duration of the contract.         I undertake reasonable protection measures         e held responsible for any renewal or         arpets left in-situ.         y does not undertake external paving,         or existing ceilings, walls & woodwork.         is the copyright of Adamson Construction         any reproduction in whole or part is strictly         instruction reserve the right to modify         accessary alterations dependant on site         7/07/2016         itimation of Order Date:         RAWING HAS BEEN EXAMINED AND         ED BY       DATE         ED BY                                                           |
| Skirting - 180<br>MATERI,<br>PORTAL<br>During the co<br>conversions<br>there is sligh<br>ceilings. Add<br>detachment a<br>also be expe<br>take all reasc<br>occurrences<br>such cracks.<br>responsible f<br>ceilings whice<br>Adamson Co<br>arranges for<br>proposed wo<br>Whilst we will<br>we can not b<br>cleaning of c<br>The company<br>works to new<br>This drawing<br>Limited and a<br>forbidden.<br>Adamson Co<br>and make new<br>conditions.<br>Plotted on 27<br>Current Comf<br>APPROVI<br>CH<br>APPROVI<br>CUSTOMI<br>CUSTOMI<br>CUSTOMI<br>DRAWN<br>E<br>CUSTOME<br>MR & M<br>PROJECT<br>SINGLE                           | CATION - STREET<br>ALS - GARAGE<br>OO - SIDE DRIVE                                                                                                                                                                                                                                                                                                                                                                                                                                                                                                                                                                                                                                                                                                                                                                                                                                                                                                                                                                                                                                                                                                                                                                                                                                                                                                      |
| Skirting - 180<br>MATERI,<br>PORTAL<br>During the co<br>conversions<br>there is sligh<br>ceilings. Add<br>detachment a<br>also be expe<br>take all reasc<br>occurrences<br>such cracks.<br>responsible f<br>ceilings whice<br>Adamson Co<br>arranges for<br>proposed wo<br>Whilst we will<br>we can not b<br>cleaning of c<br>The company<br>works to new<br>This drawing<br>Limited and a<br>forbidden.<br>Adamson Co<br>and make new<br>conditions.<br>Plotted on 27<br>Current Comf<br>APPROVI<br>CH<br>APPROVI<br>CUSTOMI<br>CUSTOMI<br>CUSTOMI<br>DRAWN<br>E<br>CUSTOME<br>MR & M<br>PROJECT<br>SINGLE                           | CATION - STREET<br>ALS - GARAGE<br>OO - SIDE DRIVE<br>onstruction process of carrying out loft<br>and alleration works to existing properties<br>trisk that cracks may appear in existing<br>of plaster from the existing nail heads) can<br>rienced. Adamson Construction Ltd will<br>onable precautions to prevent such<br>and will carry out reasonable repairs to<br>However, the company cannot be held<br>or defects in the ceilings, such as existing<br>h are out of level or are already cracked.<br>Instruction Ltd suggest that the Customer<br>the removal of all carpets adjacent to the<br>rks for the duration of the contract.<br>I undertake reasonable protection measures<br>e held responsible for any renewal or<br>arpets left in-situ.<br>y does not undertake external paving,<br>or steps.<br>y will not be liable for any decoration<br>r or existing ceilings, walls & woodwork.<br>is the copyright of Adamson Construction<br>any reproduction in whole or part is strictly<br>instruction reserve the right to modify<br>to essary alterations dependant on site<br>7/07/2016<br>immation of Order Date:<br>RAWING HAS BEEN EXAMINED AND<br>ED AND I/WE ARE AWARE THAT ANY<br>ANGES WILL BE CHARGEABLE.<br>ED BY DATE<br>ER<br>STOREY EXTENSION<br>Rd, Simmondley, SK13 6YN<br>ANGEN SK13 6YN                             |
| Skirting - 180<br>MATERI,<br>PORTAL<br>During the co<br>conversions<br>there is sligh<br>ceilings. Add<br>detachment a<br>also be expe<br>take all reasc<br>occurrences<br>such cracks.<br>responsible f<br>ceilings whice<br>Adamson Co<br>arranges for<br>proposed wo<br>Whilst we will<br>we can not b<br>cleaning of c<br>The company<br>works to new<br>This drawing<br>Limited and a<br>forbidden.<br>Adamson Co<br>and make new<br>conditions.<br>Plotted on 27<br>Current Comf<br>APPROVI<br>CH<br>APPROVI<br>CUSTOMI<br>CUSTOMI<br>CUSTOMI<br>DRAWN<br>E<br>CUSTOME<br>MR & M<br>PROJECT<br>SINGLE                           | CATION - STREET<br>ALS - GARAGE<br>OO - SIDE DRIVE                                                                                                                                                                                                                                                                                                                                                                                                                                                                                                                                                                                                                                                                                                                                                                                                                                                                                                                                                                                                                                                                                                                                                                                                                                                                                                      |
| Skirting - 180<br>SKIP LO<br>MATERI,<br>PORTAL<br>During the cc<br>conversions<br>there is sligh<br>ceilings. Add<br>detachment is<br>also be expendent<br>take all reasons<br>occurrences<br>such cracks.<br>responsible f<br>ceilings which<br>Adamson Co<br>arranges for<br>proposed wo<br>Whilst we will<br>we can not b<br>cleaning of c<br>The company<br>works to new<br>This drawing<br>Limited and a<br>forbidden.<br>Adamson Co<br>and make new<br>conditions.<br>Plotted on 27<br>Current Comf<br>THIS DF<br>APPROVI<br>CUSTOMI<br>CUSTOMI<br>D<br>C<br>B<br>A<br>D<br>RAWN<br>E<br>CUSTOME<br>MR & M<br>PROJECT<br>SINGLE | CATION - STREET<br>ALS - GARAGE<br>OO - SIDE DRIVE<br>August 2 - SIDE DRIVE<br>construction process of carrying out loft<br>and alteration works to existing properties<br>trisk that cracks may appear in existing<br>that cracks may appear in existing<br>of plaster from the existing nail heads) can<br>rienced. Adamson Construction Ltd will<br>onable precautions to prevent such<br>and will carry out reasonable repairs to<br>However, the company cannot be held<br>or defects in the ceilings, such as existing<br>h are out of level or are already cracked.<br>Instruction Ltd suggest that the Customer<br>the removal of all carepts adjacent to the<br>rks for the duration of the contract.<br>I undertake reasonable protection measures<br>e held responsible for any renewal or<br>arpets left in-situ.<br>y does not undertake external paving,<br>or steps.<br>y will not be liable for any decoration<br>any reproduction in whole or part is strictly<br>instruction reserve the right to modify<br>treessary alterations dependant on site<br>7/07/2016<br>timation of Order Date:<br>RAWING HAS BEEN EXAMINED AND<br>ED AND I/WE ARE AWARE THAT ANY<br>ANGES WILL BE CHARGEABLE.<br>ED BY DATE<br>RS WHIPDAY<br>STOREY EXTENSION<br>Rd, Simmondley, SK13 6YN<br>Add a ms on<br>Add a ms on<br>Rd, Simmondley, SK13 6YN      |