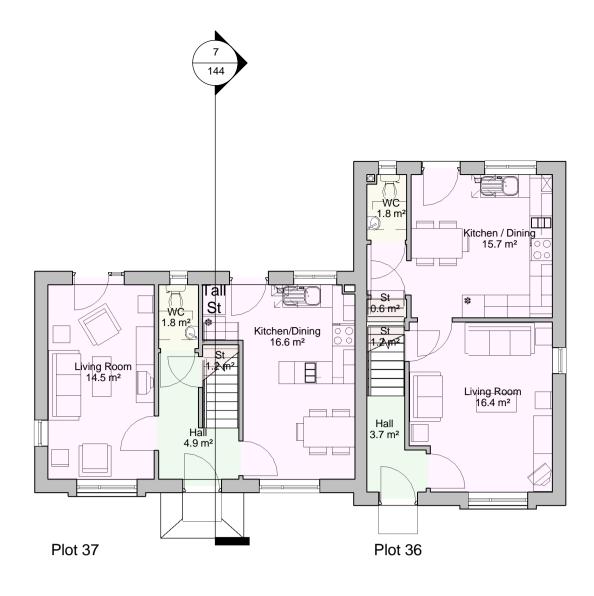

## **Ground Floor** 1:100

**Section 1** 1 : 100

Plot 37

○ BOWKER SADLER PARTNERSHIP LIMITED ■ THIS DRAWING IS THE SUBJECT OF COPYRIGHT WHICH VESTS IN

BOWKER SADLER PARTNERSHIP LIMITED. IT IS AN INFRINGEMENT OF COPYRIGHT TO REPRODUCE THIS DRAWING, BY WHATEVER MEANS, INCLUDING ELECTRONIC, WITHOUT THE EXPRESS WRITTEN CONSENT OF BOWKER SADLER PARTNERSHIP LIMITED WHICH RESERVES ALL ITS RIGHTS