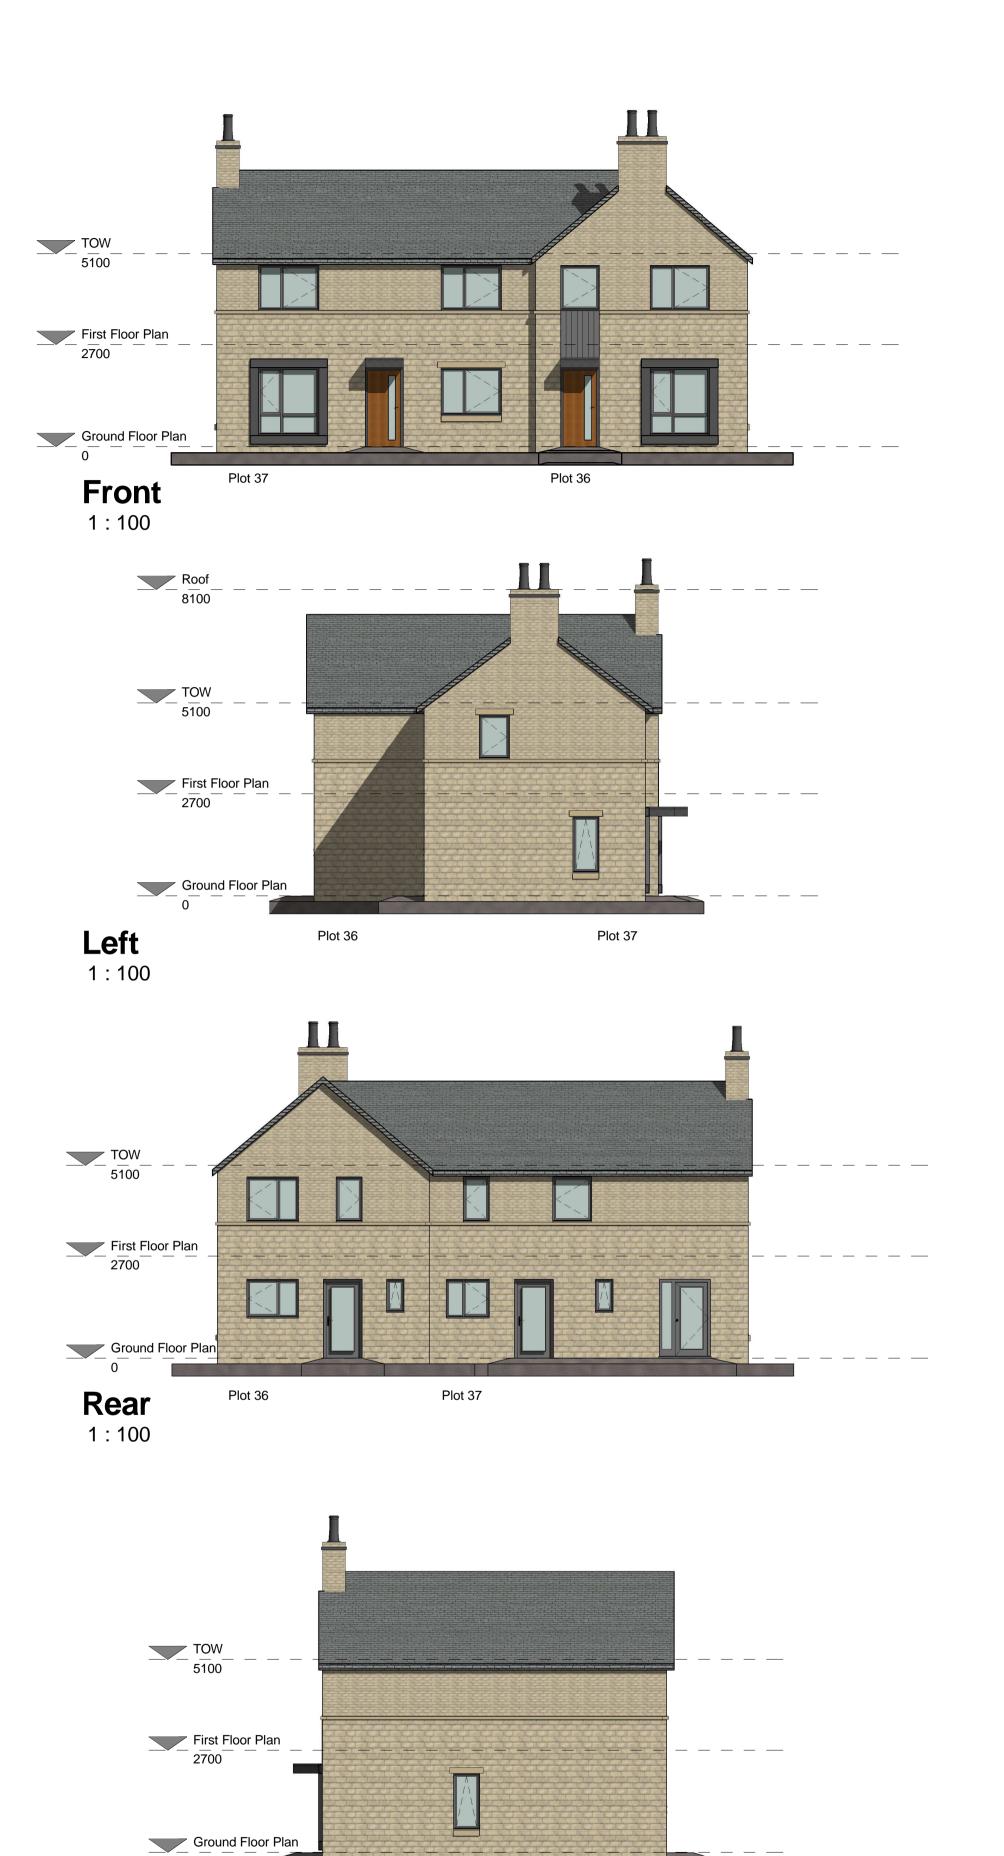

## **Materials Key**

1:100

Marshalls Cromwell Pitched Face, Weathered 140mm course

Marshalls Cromwell Pitched Face, Weathered 65mm course, with 65mm artstone band/cill under

UPVC Windows, grey RAL 7016, artstone cills and heads where indicated on elevations

UPVC Door frame, grey RAL 7016 with timber effect door panel, grey canopy above

Marley Eternit Cedral Weatherboard cladding, grey TBC

Marley Eternit Rivendale fibre cement slate, Blue Black

A 30/06/2016 KLM Stone face finish amended.