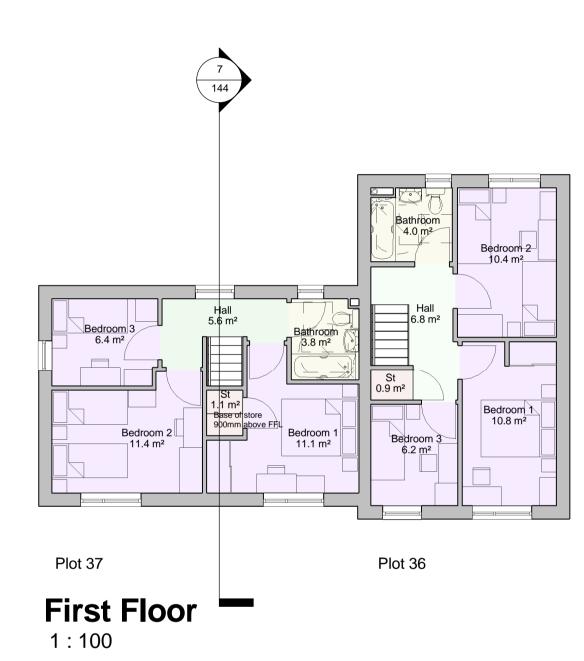

## **Ground Floor** 1:100

**Section 1** 1 : 100

Plot 37

○ BOWKER SADLER PARTNERSHIP LIMITED ■ THIS DRAWING IS THE SUBJECT OF COPYRIGHT WHICH VESTS IN

BOWKER SADLER PARTNERSHIP LIMITED. IT IS AN INFRINGEMENT OF COPYRIGHT TO REPRODUCE THIS DRAWING, BY WHATEVER MEANS, INCLUDING ELECTRONIC, WITHOUT THE EXPRESS WRITTEN CONSENT OF BOWKER SADLER PARTNERSHIP LIMITED WHICH RESERVES ALL ITS RIGHTS